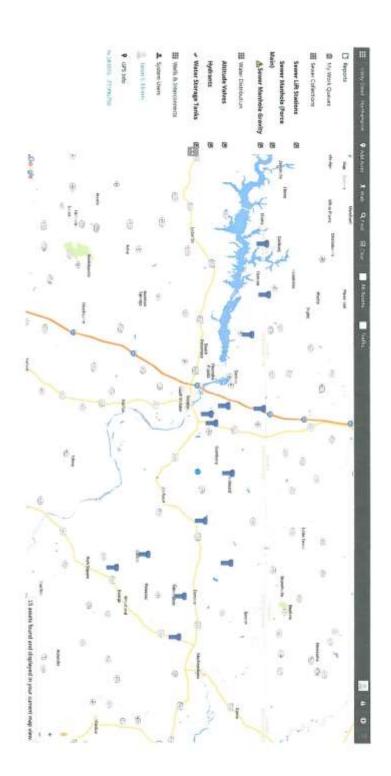

# **Utility Cloud Services Agreement:**

Mr. Jason Morris, Public Works Director, appeared before the Board to obtain approval to enter into a new contract service agreement with Advanced Enterprise Systems Corporation. Mr. Morris stated that this is a cloud based utility mapping program. He's been using it over the last 11 months on a trial basis to help map the fire hydrants all over the County as well as sewer man holes in different districts.

<u>Discussion:</u> Entering into this services agreement will allow public works employees to map our existing water and sewer systems for Northampton County. Data can be shared from this software program to our County GIS and Emergency Services Systems. Attached is a preview of data collected through a trial use of this mapping system.