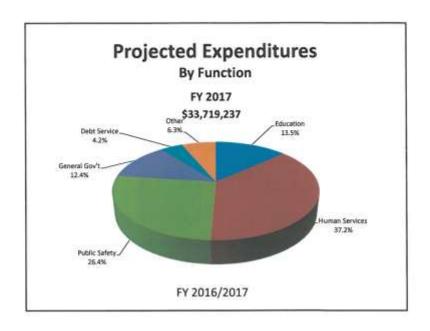

the amount of \$100,000.

#### NORTHAMPTON COUNTY SCHOOLS

This budget appropriates \$4,515,000 to the Northampton County School System. Of that amount, \$3,650,000 is allotted to current expense; \$795,000 to Capital Outlay; and \$70,000 from fines and forfeitures.

The Department of Social Services state and federal funding has been identified within the General Fund Operating Budget.

This budget only has the capability of addressing un-programmed expenditures through a draw down on the Contingency Account or the re-programming of funds from other budgeted line items.

Respectfully submitted,

County Manager

Kimberly L. Turner

Ms. Leslie Edwards, Northampton County Finance Officer

Ms. Michelle Nelson, Clerk to the Northampton County Board of Commissioners

6/20/2016





6/20/2016





6/20/2016





6/16/2016

# Northampton County



"A Great place to raise families, profits, and expectations"

| <b>Meeting Date</b> :            | <u>06-20-16</u>                         |  |  |  |  |
|----------------------------------|-----------------------------------------|--|--|--|--|
| Agenda Tab Number:               | 7                                       |  |  |  |  |
| Agenda Time:                     | 6:50                                    |  |  |  |  |
| Presenter and/or Subject Matter: |                                         |  |  |  |  |
|                                  | Mr. Jason Morris, Public Works Director |  |  |  |  |
|                                  | 1) Solid Waste Availability Fee         |  |  |  |  |
|                                  | 2) Microco