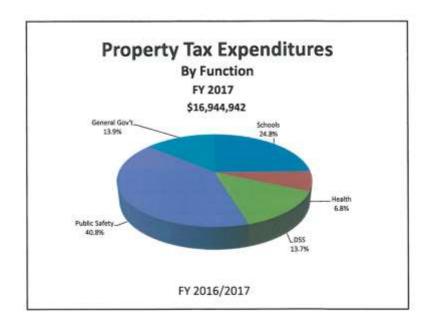

he amount of \$100,000.

#### NORTHAMPTON COUNTY SCHOOLS

This budget appropriates \$4,515,000 to the Northampton County School System. Of that amount, \$3,650,000 is allotted to current expense; \$795,000 to Capital Outlay; and \$70,000 from fines and forfeitures.

The Department of Social Services state and federal funding has been identified within the General Fund Operating Budget.

This budget only has the capability of addressing un-programmed expenditures through a draw down on the Contingency Account or the re-programming of funds from other budgeted line items.

Respectfully submitted,

County Manager

Kimberly L. Turner

Ms. Leslie Edwards, Northampton County Finance Officer

Ms. Michelle Nelson, Clerk to the Northampton County Board of Commissioners

6/20/2016





6/20/2016





6/20/2016





6/16/2016

# Northampton County



"A Great place to raise families, profits, and expectations"

| <b>Meeting Date</b> :            | <u>06-20-16</u>                         |  |  |  |  |
|----------------------------------|-----------------------------------------|--|--|--|--|
| Agenda Tab Number:               | 7                                       |  |  |  |  |
| Agenda Time:                     | 6:50                                    |  |  |  |  |
| Presenter and/or Subject Matter: |                                         |  |  |  |  |
|                                  | Mr. Jason Morris, Public Works Director |  |  |  |  |
|                                  | 1) Solid Waste Availability Fee         |  |  |  |  |
|                                  | 2) Microcomm