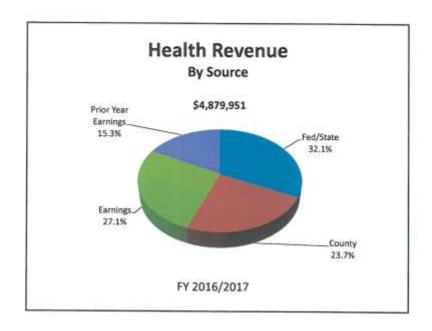

\$100,000.

#### NORTHAMPTON COUNTY SCHOOLS

This budget appropriates \$4,515,000 to the Northampton County School System. Of that amount, \$3,650,000 is allotted to current expense; \$795,000 to Capital Outlay; and \$70,000 from fines and forfeitures.

The Department of Social Services state and federal funding has been identified within the General Fund Operating Budget.

This budget only has the capability of addressing un-programmed expenditures through a draw down on the Contingency Account or the re-programming of funds from other budgeted line items.

Respectfully submitted,

County Manager

Kimberly L. Turner

Ms. Leslie Edwards, Northampton County Finance Officer

Ms. Michelle Nelson, Clerk to the Northampton County Board of Commissioners

6/20/2016





6/20/2016





6/20/2016





6/16/2016

# Northampton County



"A Great place to raise families, profits, and expectations"

| <b>Meeting Date</b> :            | <u>06-20-16</u>                         |  |  |  |  |
|----------------------------------|-----------------------------------------|--|--|--|--|
| Agenda Tab Number:               | 7                                       |  |  |  |  |
| Agenda Time:                     | 6:50                                    |  |  |  |  |
| Presenter and/or Subject Matter: |                                         |  |  |  |  |
|                                  | Mr. Jason Morris, Public Works Director |  |  |  |  |
|                                  | 1) Solid Waste Availability Fee         |  |  |  |  |
|                                  | 2) Microcomm Service Cont