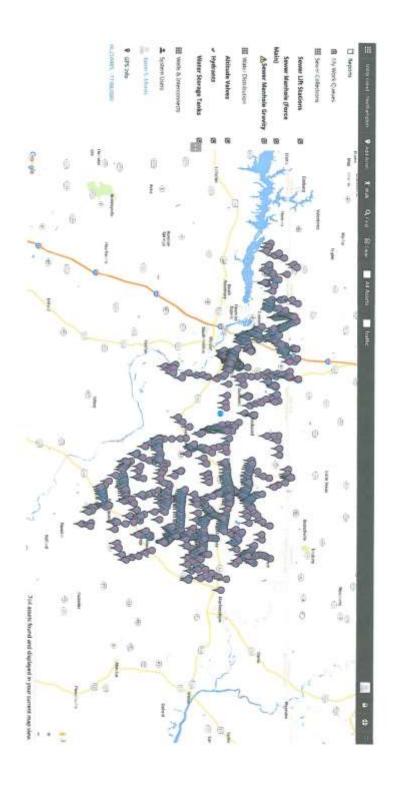

# **Utility Cloud Services Agreement:**

Mr. Jason Morris, Public Works Director, appeared before the Board to obtain approval to enter into a new contract service agreement with Advanced Enterprise Systems Corporation. Mr. Morris stated that this is a cloud based utility mapping program. He's been using it over the last 11 months on a trial basis to help map the fire hydrants all over the County as well as sewer man holes in different districts.

<u>Discussion:</u> Entering into this services agreement will allow public works employees to map our existing water and sewer systems for Northampton County. Data can be shared from this software program to our County GIS and Emergency Services Systems. Attached is a preview of data collected through a trial use of this mapping system.