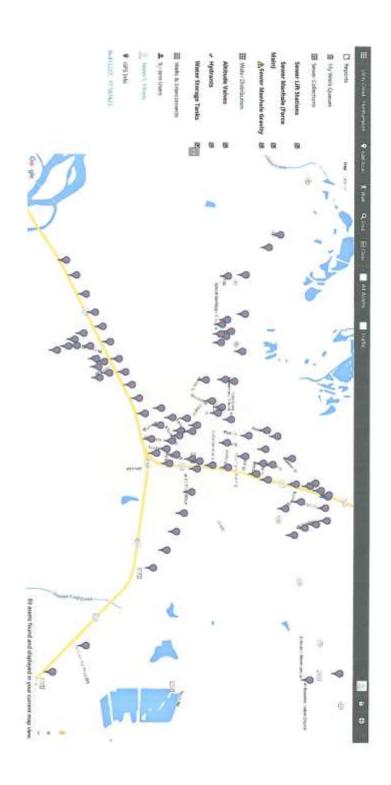

# **Utility Cloud Services Agreement:**

Mr. Jason Morris, Public Works Director, appeared before the Board to obtain approval to enter into a new contract service agreement with Advanced Enterprise Systems Corporation. Mr. Morris stated that this is a cloud based utility mapping program. He's been using it over the last 11 months on a trial basis to help map the fire hydrants all over the County as well as sewer man holes in different districts.

<u>Discussion:</u> Entering into this services agreement will allow public works employees to map our existing water and sewer systems for Northampton County. Data can be shared from this software program to our County GIS and Emergency Services Systems. Attached is a preview of data collected through a trial use of this mapping system.