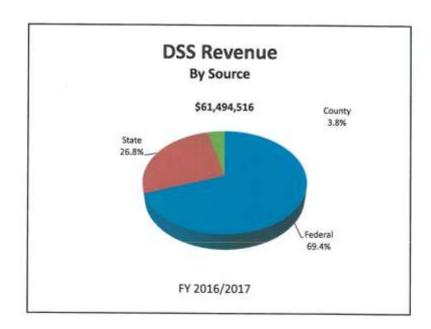

100,000.

#### NORTHAMPTON COUNTY SCHOOLS

This budget appropriates \$4,515,000 to the Northampton County School System. Of that amount, \$3,650,000 is allotted to current expense; \$795,000 to Capital Outlay; and \$70,000 from fines and forfeitures.

The Department of Social Services state and federal funding has been identified within the General Fund Operating Budget.

This budget only has the capability of addressing un-programmed expenditures through a draw down on the Contingency Account or the re-programming of funds from other budgeted line items.

Respectfully submitted,

County Manager

Kimberly L. Turner

Ms. Leslie Edwards, Northampton County Finance Officer

Ms. Michelle Nelson, Clerk to the Northampton County Board of Commissioners

6/20/2016





6/20/2016





6/20/2016





6/16/2016

# Northampton County



"A Great place to raise families, profits, and expectations"

| <b>Meeting Date</b> :            | <u>06-20-16</u>                         |  |  |  |  |
|----------------------------------|-----------------------------------------|--|--|--|--|
| Agenda Tab Number:               | 7                                       |  |  |  |  |
| Agenda Time:                     | 6:50                                    |  |  |  |  |
| Presenter and/or Subject Matter: |                                         |  |  |  |  |
|                                  | Mr. Jason Morris, Public Works Director |  |  |  |  |
|                                  | 1) Solid Waste Availability Fee         |  |  |  |  |
|                                  | 2) Microcomm Service Contra