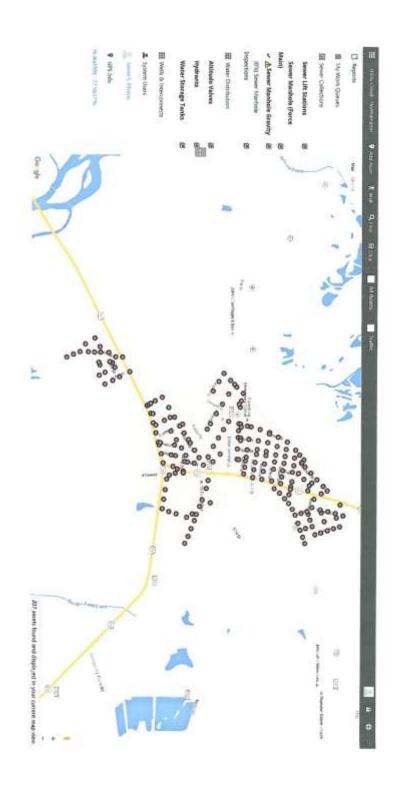

# **Utility Cloud Services Agreement:**

Mr. Jason Morris, Public Works Director, appeared before the Board to obtain approval to enter into a new contract service agreement with Advanced Enterprise Systems Corporation. Mr. Morris stated that this is a cloud based utility mapping program. He's been using it over the last 11 months on a trial basis to help map the fire hydrants all over the County as well as sewer man holes in different districts.

<u>Discussion:</u> Entering into this services agreement will allow public works employees to map our existing water and sewer systems for Northampton County. Data can be shared from this software program to our County GIS and Emergency Services Systems. Attached is a preview of data collected through a trial use of this mapping system.