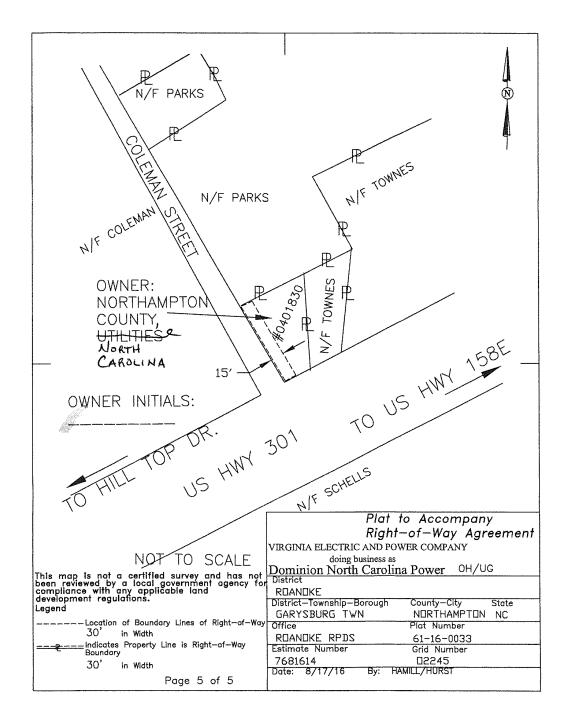

|                 |       |



# **Health Department Rates:**

Mr. Andy Smith, Health Department Director, appeared before the Board to obtain approval of proposed clinic rates to be effective August 15, 2016.

A motion was made by Chester Deloatch and seconded by Robert Carter to approve the Health Department rate increase. <u>*Ouestion Called:*</u> All present voting yes. <u>Motion carried.</u>

# Approval of Contract with Valley Rehab Services, Inc:

Mr. Andy Smith, Health Department Director, appeared before the Board to obtain approval of an agreement between Northampton County Health Department's Home Health Agency and Valley Rehab Services, Inc. for the purpose of providing physical therapy services to home health patients.

A motion was made by Robert Carter and seconded by Chester Deloatch to approve the prop