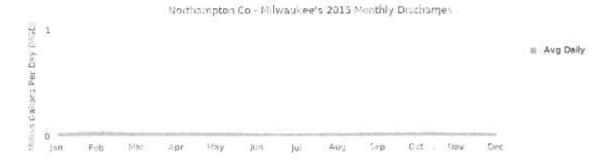

can Davy<br>Disprivange (MCD) |        | Average Daily<br>Ovscharge (MGO) |       | Aveniga Dary<br>(Decenings AMGD) |
|---------|------------------------------------|--------|----------------------------------|-------|----------------------------------|
| 1469    | 0.032                              | Mag.   | 0.030                            | 170   | 0.036                            |
| (1990)) | 0.039                              | 26(1   | 0.028                            | Ord ( | 0.032                            |
| 3440    | 0.031                              | . in # | 0.025                            | Nov   | 0.034                            |
| Pir     | 0.031                              | Aug    | 0.026                            | Dec   | 0.028                            |



Huy Hary sever connections does this system raise? 127

How what, waitz territorizations will septic extents does the system hove? 2,113

Are there plans to built or expand visitewate Assemblin for the sign the series 10 years? No

Page 3 of 5

35

| Wastewster Intercouns Jons                                 |           |          |       |        | 22610 100000000 |                  |       |
|------------------------------------------------------------|-----------|----------|-------|--------|-----------------|------------------|-------|
| Stand Synam                                                | 145/5/02  | Tates    |       |        | Dely Alsound    | Cont.            |       |
|                                                            |           |          |       | 1.5G(0 | Li