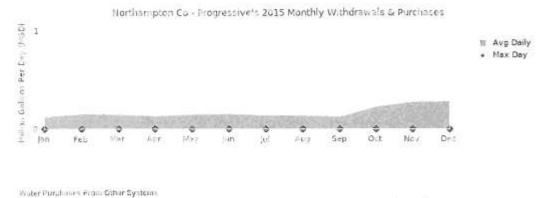

|                          | 2,42.7 | 0.144                            |                       | Sept  | 0.121                       |                        |
| 490   | 0.151                               |                          | Jun    | 0.162                            |                       | 02    | 0 222                       |                        |
| (tig) | 0.145                               |                          |        | 0.138                            |                       | Mich. | 0.272                       |                        |
| 652   | 0.129                               |                          | log    | 0.138                            |                       | Debri | 0.279                       |                        |



| beint                          | P0230         | Avertage<br>Daty<br>Puschaved<br>(Atrib) | Dogo<br>Usho | tica. | Contractor<br>Examinan | Record | Required to<br>comply with<br>souther<br>units<br>restrictures | Pripe Sabe<br>(s)<br>(Pripe S | Une<br>Type |
|--------------------------------|---------------|------------------------------------------|--------------|-------|------------------------|--------|----------------------------------------------------------------|-------------------------------|-------------|
| Northampton County -<br>Gaston | 04-66-<br>113 | 0.000                                    | o            |       |                        |        | Yes                                                            | 12                            | Emergancy   |
| Seaboard