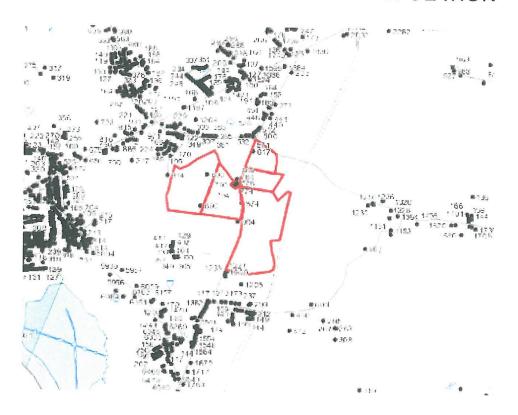

#### **RELATIVE SIZE OF THE TRACTS:**

The size of the tracts proposed for re-zoning may be considered average to above average for their location in the County. There are some clusters of small residential properties to the north, northwest and south of the subject properties that range from approximately  $\frac{1}{2}$  acre to two acres in size. However, a majority of the properties found in the immediate vicinity of the subject parcels are large tracts of farm land or wooded properties.

# LOCATION RELATIVE TO GENERAL POPULATION