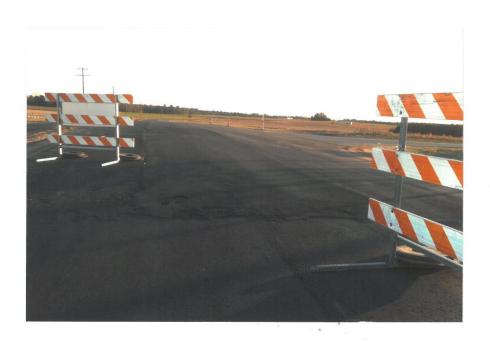

Mr. Ritchie Harding made comments in reference to the vibration/noise and dust coming from the Enviva plant, buffer zones, condition of the streets, and the posted sign for rezoning being too small. Mr. Harding shared with the Board pictures of signs in the area, the posted sign for rezoning, view of Enviva from the road, and the condition of the roads in that area.