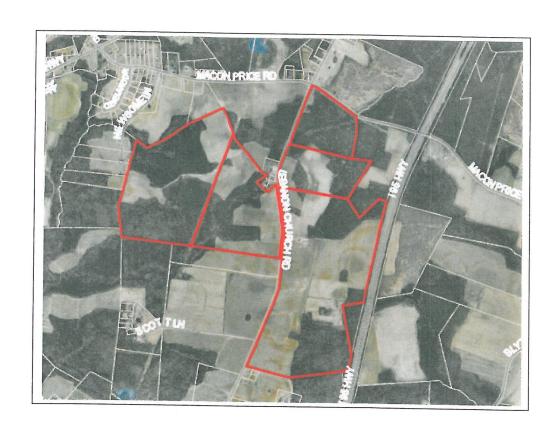

#### **PURPOSE:**

The purpose of this public hearing is to receive and consider public input on the proposed re-zoning of 473.59 acres of land along Lebanon Church Road from Light Industrial (LI) to Heavy Industrial (HI).

#### **FACTS:**

1. There are five parcels proposed for rezoning totaling 473.59 acres. The five parcels and their corresponding acreages are:

| a. | 01-10069 | 40 acres     | (Clement's Mechanical) |
|----|----------|--------------|------------------------|
| b. | 01-09993 | 120.17 acres | (Enviva)               |
| c. | 01-10070 | 37.76 acres  | (Northampton County)   |
| d. | 01-09992 | 80.25 acres  | (Northampton County)   |
| e. | 01-10068 | 195.41 acres | (Northampton County)   |

- 2. The properties are located along Lebanon Church Road north of Blyth Road and south of Macon Price Road.
- 3. The property was rezoned in May of 2005 from Agricultural-Residential (AR) to Light Industrial (LI) with the intentions of developing and industrial park.
- Re-zoning the property will increase the buffer requirements between the HI properties and the AR properties from the current 100 feet to 200 feet.
- 5. The Northampton County Planning Board gave the proposed re-zoning action a favorable recommendation during their November 13, 2013 meeting.

# PARCELS PROPOSED FOR RE-ZONING