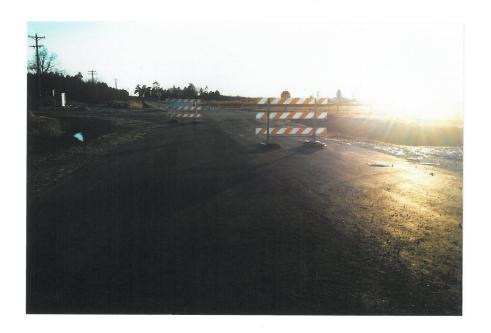

Mr. Ritchie Harding made comments in reference to the vibration/noise and dust coming from the Enviva plant, buffer zones, condition of the streets, and the posted sign for rezoning being too small. Mr. Harding shared with the Board pictures of signs in the area, the posted sign for rezoning, view of Enviva from the road, and the condition of the roads in that area.