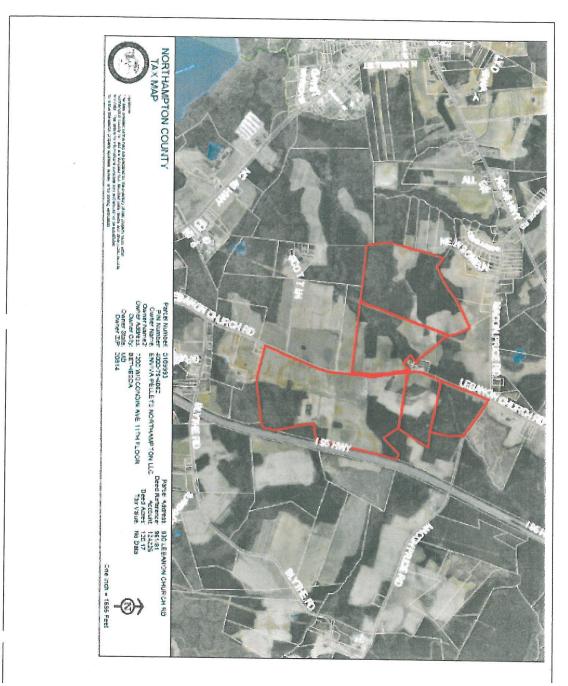

#### **PURPOSE:**

The purpose of this public hearing is to receive and consider public input on the proposed re-zoning of 473.59 acres of land along Lebanon Church Road from Light Industrial (LI) to Heavy Industrial (HI).

#### **FACTS:**

1. There are five parcels proposed for rezoning totaling 473.59 acres. The five parcels and their corresponding acreages are:

| a. | 01-10069 | 40 acres     | (Clement's Mechanical) |
|----|----------|--------------|------------------------|
| b. | 01-09993 | 120.17 acres | (Enviva)               |
| c. | 01-10070 | 37.76 acres  | (Northampton County)   |
| d. | 01-09992 | 80.25 acres  | (Northampton County)   |
| e. | 01-10068 | 195.41 acres | (Northampton County)   |

- 2. The properties are located along Lebanon Church Road north of Blyth Road and south of Macon Price Road.
- 3. The property was rezoned in May of 2005 from Agricultural-Residential (AR) to Light Industrial (LI) with the intentions of developing and industrial park.
- Re-zoning the property will increase the buffer requirements between the HI properties and the AR properties from the current 100 feet to 200 feet.
- 5. The Northampton County Planning Board gave the proposed re-zoning action a favorable recommendation during their November 13, 2013 meeting.

# PARCELS PROPOSED FOR RE-ZONING