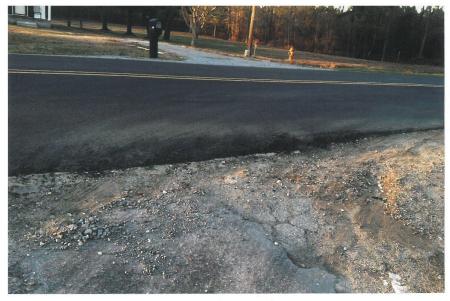

Mr. Ritchie Harding made comments in reference to the vibration/noise and dust coming from the Enviva plant, buffer zones, condition of the streets, and the posted sign for rezoning being too small. Mr. Harding shared with the Board pictures of signs in the area, the posted sign for rezoning, view of Enviva from the road, and the condition of the roads in that area.