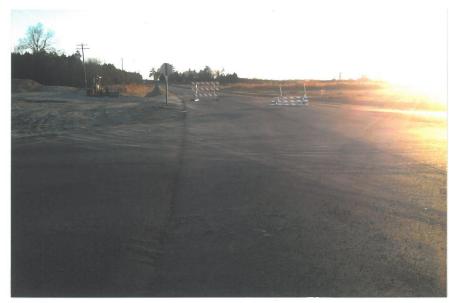

Mr. Ritchie Harding made comments in reference to the vibration/noise and dust coming from the Enviva plant, buffer zones, condition of the streets, and the posted sign for rezoning being too small. Mr. Harding shared with the Board pictures of signs in the area, the posted sign for rezoning, view of Enviva from the road, and the condition of the roads in that area.