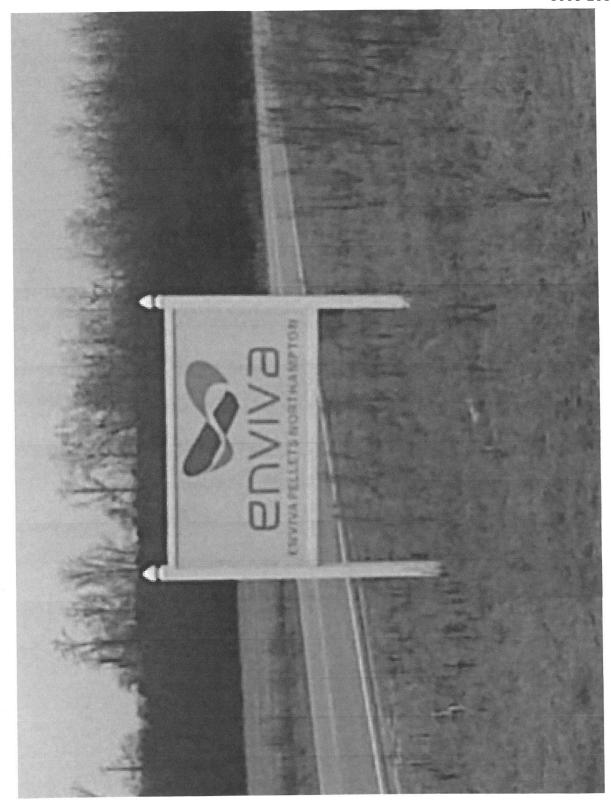

# Chairman Carter called for citizens comments:

Ms. Belinda Joyner made comments against the proposed rezoning due to the dust and noise coming from the Enviva plant that is affecting the citizens in that area. Ms. Joyner also made comments in reference to a conversation she has had with Mr. Flynn in reference to Enviva being heavy industrial, the posted sign on the property to be rezoned is too small to see from the road, and that she is not against economic development, but something has to be done about the issues in that area. Ms. Joyner presented the Board with a petition of approximately 300 or more names against this proposed rezoning.

Mr. Ritchie Harding made comments in reference to the vibration/noise and dust coming from the Enviva plant, buffer zones, condition of the streets, and the posted sign for rezoning being too small. Mr. Harding shared with the Board pictures of signs in the area, the posted sign for rezoning, view of Enviva from the road, and the condition of the roads in that area.