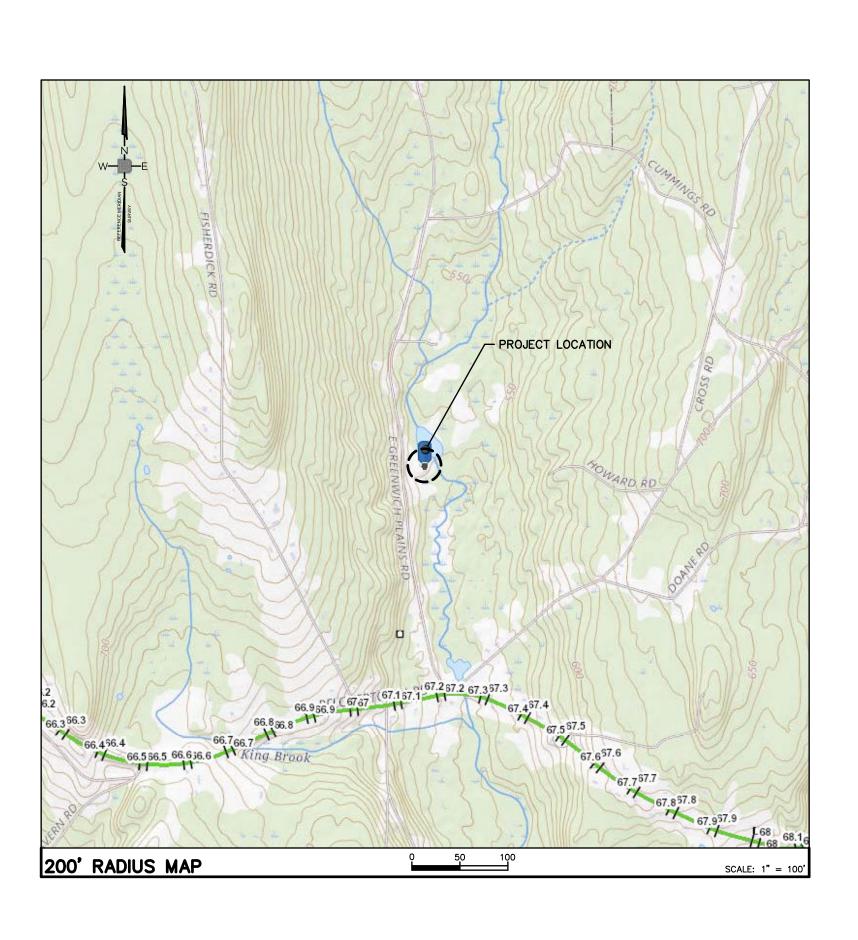

## PRELIMINARY SUBDIVISION PLAN FIELDSTONE COMMONS

TAX MAP 22, LOTS 12 & 12-1
45 GREENWICH PLAINS RD
TOWN OF WARE
HAMPSHIRE COUNTY, MASSACHUSETTS

| DRAWING LIST |                            |                        |        |  |  |
|--------------|----------------------------|------------------------|--------|--|--|
| DWG. #       | DRAWING TITLE              | DATED/<br>LAST REVISED | REV. # |  |  |
|              |                            |                        |        |  |  |
| C1.0         | COVER SHEET                | 02-11-22               | 1      |  |  |
| C2.0         | DEFINITIVE SUBDIVISON PLAN | 02-11-22               | 1      |  |  |

## PRELIMINARY SUBDIVISION PLAN

TAX MAP 12 & LOT 12-1 45 GREENWICH PLAINS ROAD TOWN OF WARE HAMPSHIRE COUNTY, MA

CLIENT

JOHN C. SOPER

142 NORTH MAIN STREET
SOUTH DEERFIELD, MA 01373

| CERTIFICATE OF AUTHORIZATION 24GA28068900 / 21MH00002800 |                        |  |  |
|----------------------------------------------------------|------------------------|--|--|
| DRAWN BY<br>S.P.                                         | CHECKED BY S.P.        |  |  |
| SCALE<br>AS STATED                                       | PROJECT NO.<br>20M-200 |  |  |
| DATE 2-10-22                                             | REVISION NO.           |  |  |
| DRAWING NO                                               |                        |  |  |