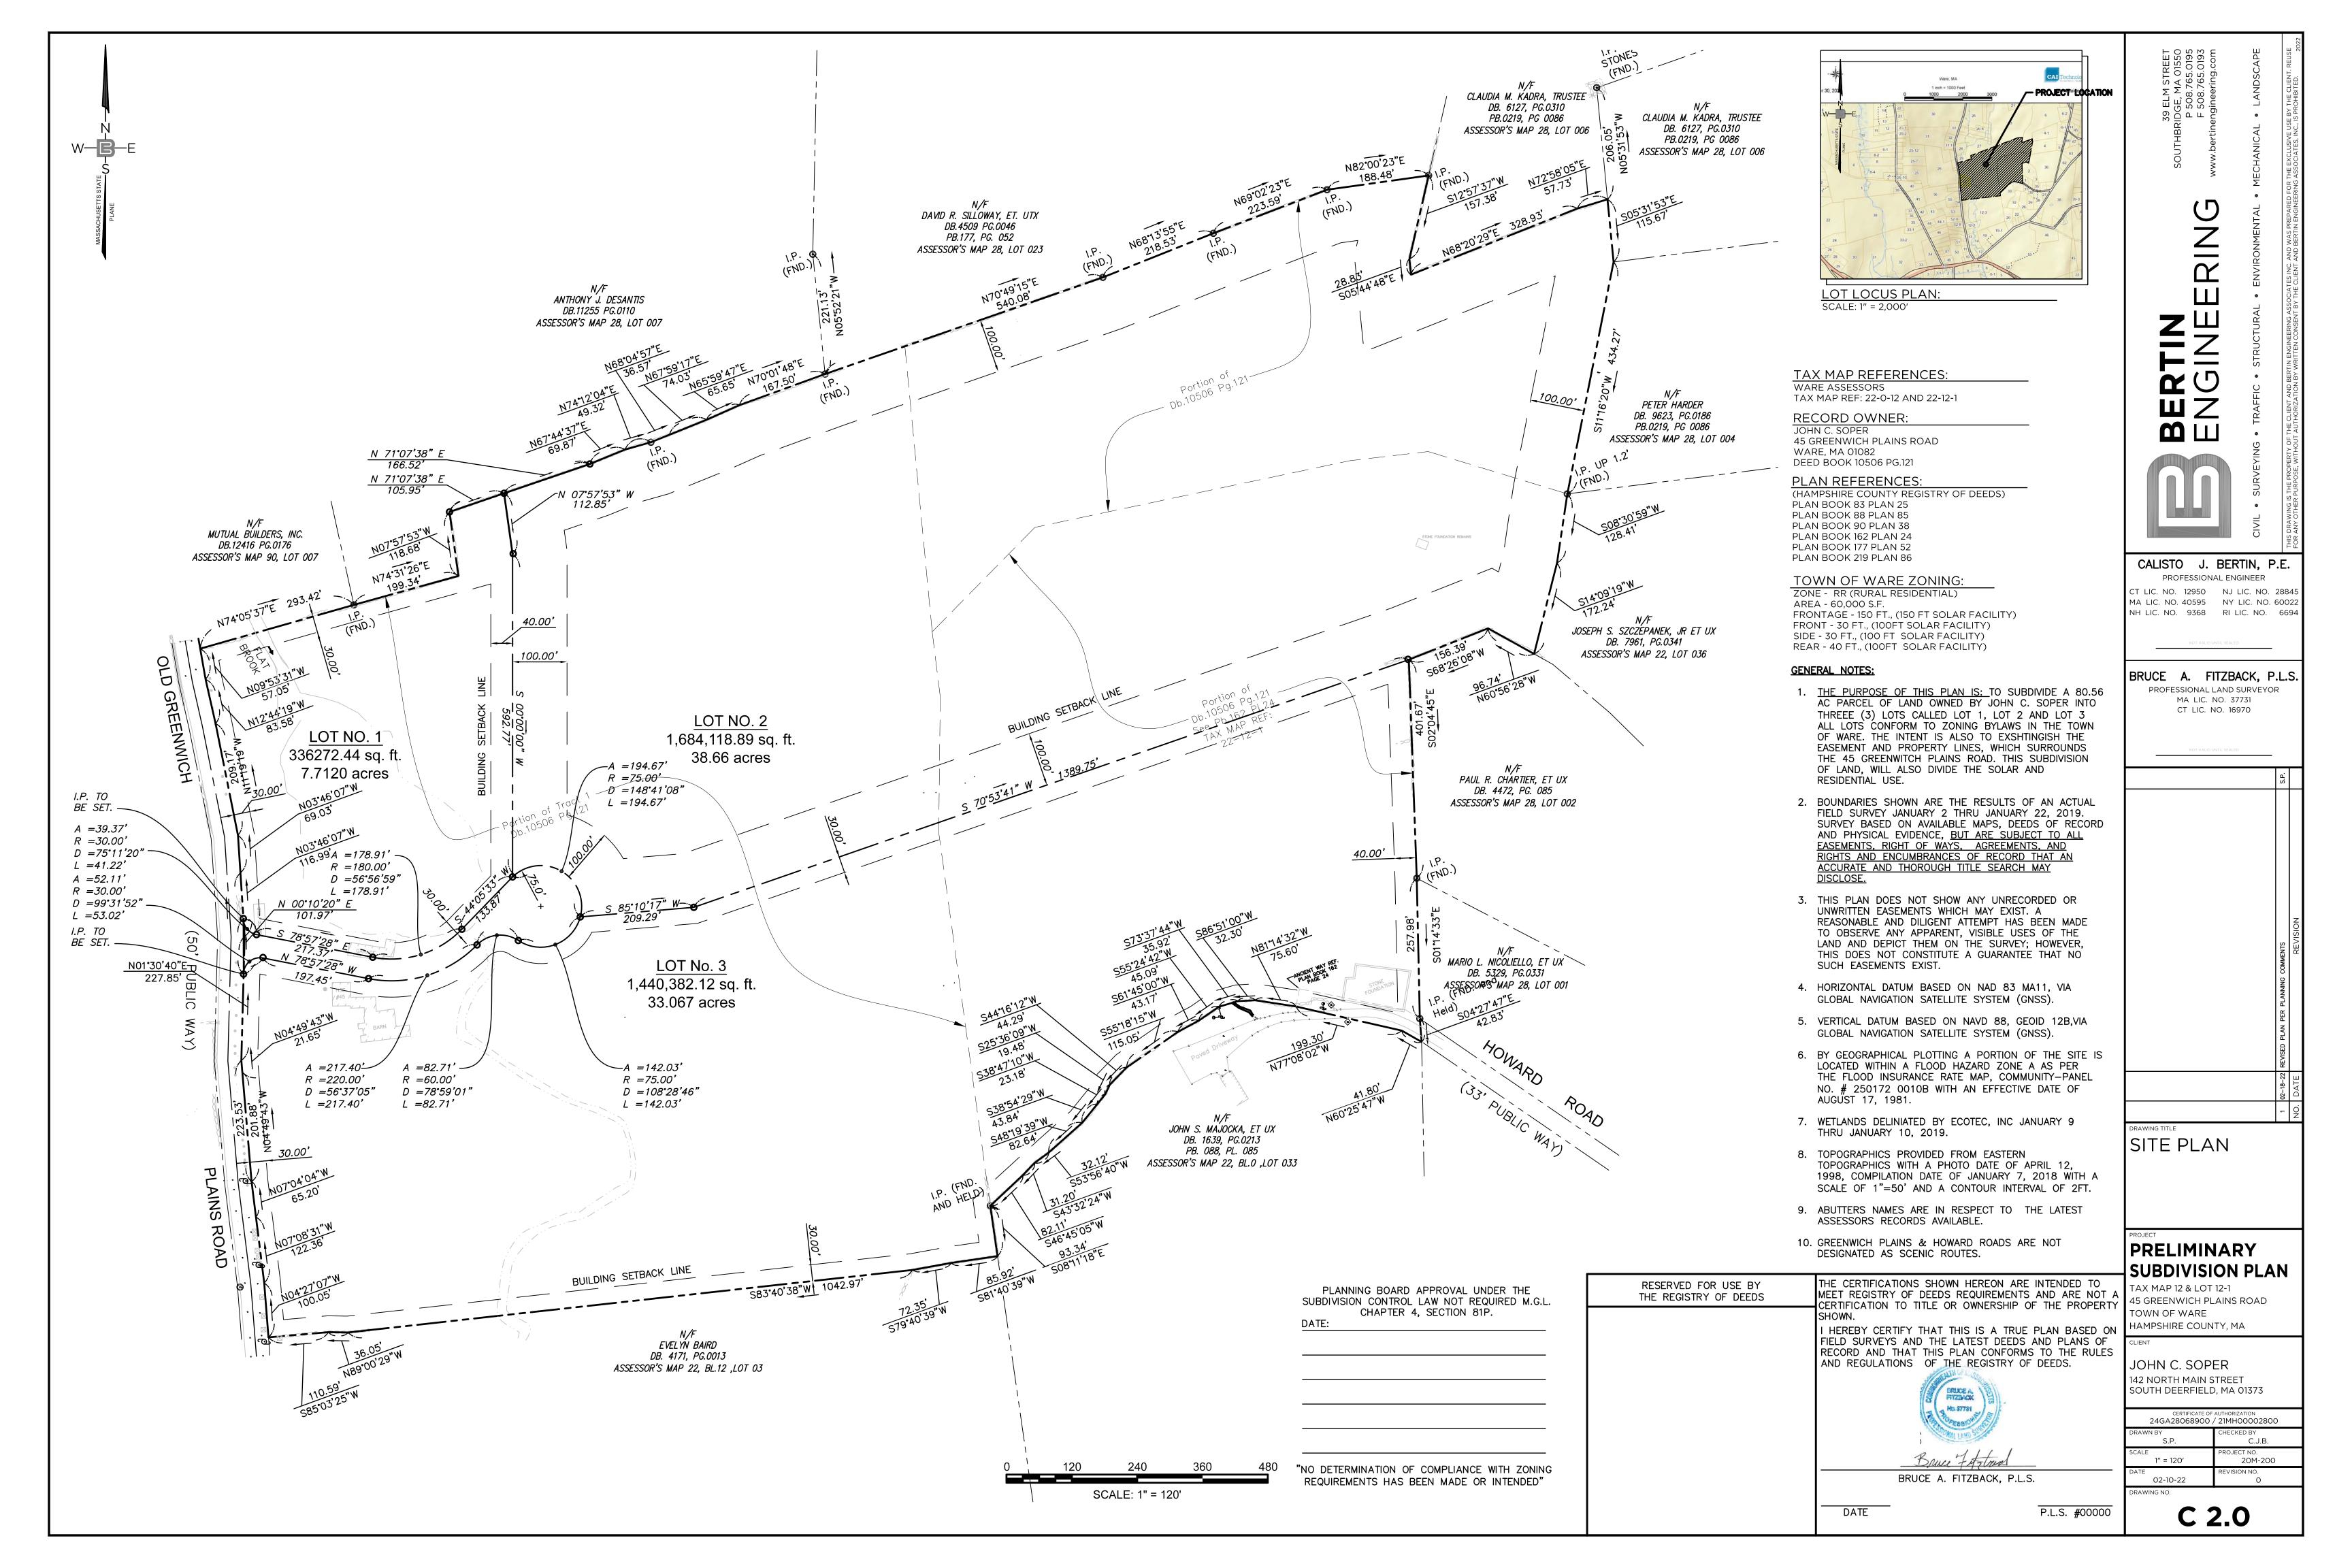

| <u>Section</u>                           | Wavier Requested                                                                                                    |
|------------------------------------------|---------------------------------------------------------------------------------------------------------------------|
| 2058200                                  | A right of way of farty (40) foot is requested                                                                      |
| 3.0 F § 2.0 a.                           | A right-of-way of forty (40) feet is requested.  A street length of six hundred fifty five (655) feet is requested. |
| 3.0 F § 4.0 a.<br>3.0 J § 1.0 a. thru e. | Storm-water facilities are not needed.                                                                              |
| J                                        |                                                                                                                     |
| 3.0 J § 2.0                              | Sanitary facilities are not needed.                                                                                 |
| 3.0 J § 3.0                              | Water facilities are not needed.                                                                                    |
| 3.0 K § 1 thru 3                         | Sidewalks are required. No sidewalks are present on the referenced street.                                          |

| TOWN                                                             | F WARE - ZONING                                                                                 |  |
|------------------------------------------------------------------|-------------------------------------------------------------------------------------------------|--|
| ZONE - RR<br>AREA -60,0<br>FRONTAGE<br>FRONT - 30<br>SIDE - 30 F | 000 S.F.                                                                                        |  |
| RECORL                                                           | PARCELS (ASSESSORS)                                                                             |  |
| JOHN C. SC<br>142 NORTH<br>SOUTH DEE<br>DB. 105065               | MAIN ST<br>RFIELD, MA 01373<br>PG.121                                                           |  |
|                                                                  | FFERENCES E COUNTY REGISTRY OF DEEDS)                                                           |  |
| PLAN BOOI<br>PLAN BOOI<br>PLAN BOOI<br>PLAN BOOI<br>PLAN BOOI    | ( 83 PLAN 25<br>( 88 PLAN 85<br>( 90 PLAN 38<br>( 162 PLAN 24<br>( 177 PLAN 52<br>( 219 PLAN 86 |  |