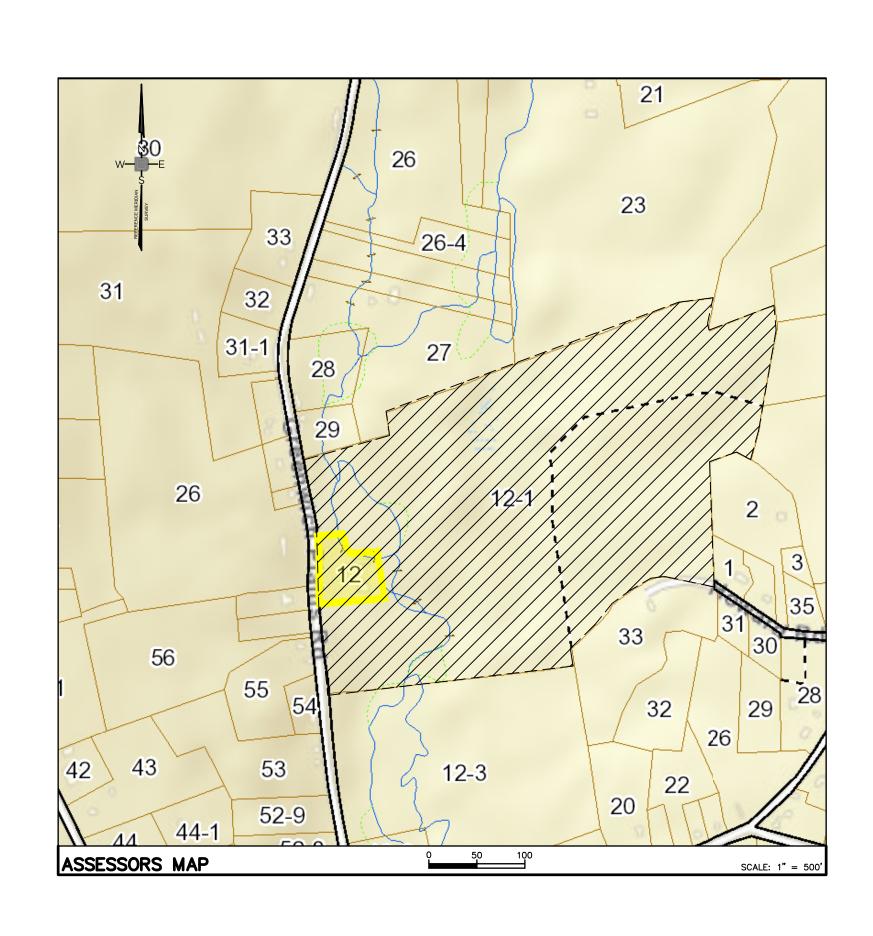

## PRELIMINARY SUBDIVISION PLAN FIELDSTONE COMMONS

TAX MAP 22, LOTS 12 & 12-1
45 GREENWICH PLAINS RD
TOWN OF WARE
HAMPSHIRE COUNTY, MASSACHUSETTS

| DRAWING LIST |                            |                        |        |  |  |
|--------------|----------------------------|------------------------|--------|--|--|
| DWG. #       | DRAWING TITLE              | DATED/<br>LAST REVISED | REV. # |  |  |
|              |                            |                        |        |  |  |
| C1.0         | COVER SHEET                | 02-11-22               | 1      |  |  |
| C2.0         | DEFINITIVE SUBDIVISON PLAN | 02-11-22               | 1      |  |  |

| TOWN                                                             | F WARE - ZONING                                                                                 |  |
|------------------------------------------------------------------|-------------------------------------------------------------------------------------------------|--|
| ZONE - RR<br>AREA -60,0<br>FRONTAGE<br>FRONT - 30<br>SIDE - 30 F | 000 S.F.                                                                                        |  |
| RECORL                                                           | PARCELS (ASSESSORS)                                                                             |  |
| JOHN C. SC<br>142 NORTH<br>SOUTH DEE<br>DB. 105065               | MAIN ST<br>RFIELD, MA 01373<br>PG.121                                                           |  |
|                                                                  | FFERENCES E COUNTY REGISTRY OF DEEDS)                                                           |  |
| PLAN BOOI<br>PLAN BOOI<br>PLAN BOOI<br>PLAN BOOI<br>PLAN BOOI    | ( 83 PLAN 25<br>( 88 PLAN 85<br>( 90 PLAN 38<br>( 162 PLAN 24<br>( 177 PLAN 52<br>( 219 PLAN 86 |  |