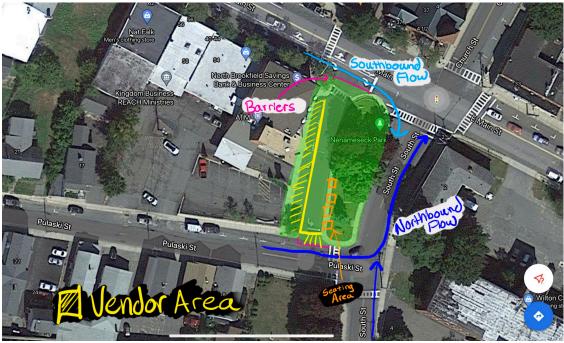

# Public Realm

- Alternate route for heavy trucks and machinery away from Main Street
- Filling in missing segments of sidewalk (as needed)
- Filling in vacant lots (esp 110-114 Main and the lot between Nat Falk and WRN)
- Street furniture
- Community garden
- Nenameseck Park Open Street
  - Close off the section of Street between the park and the Bank
  - Open the fenced area to the public
  - See diagram:
- Youth center
- Community pool
- Refurbishing of Ware Dreams Come True Park
- Crossing light at intersection of Pulaski and South Streets (In front of Grenville Park)
- Lighting water falls located at the intersection of South and East Main Streets
- Pleasant Street Dog Park parking lot repaving