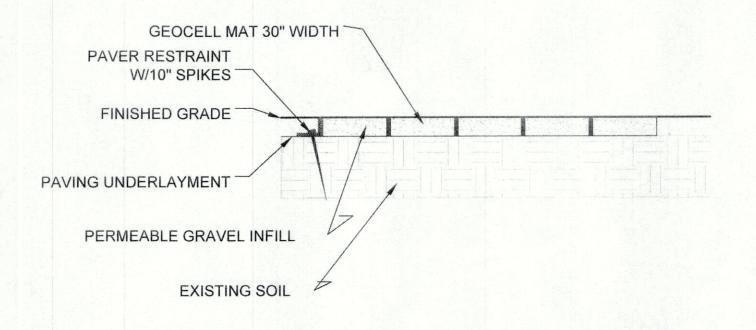

# GRAVEL PATH WITH GEOCELL **EROSION CONTROL** NO SCALE

A 30" wide unpaved pedestrian path using a gravel with a geostabilizer underlayment is proposed. This path would be considered a minor activity that complies with 310 CMR 10.02(2)(b)1.

ORIGINA