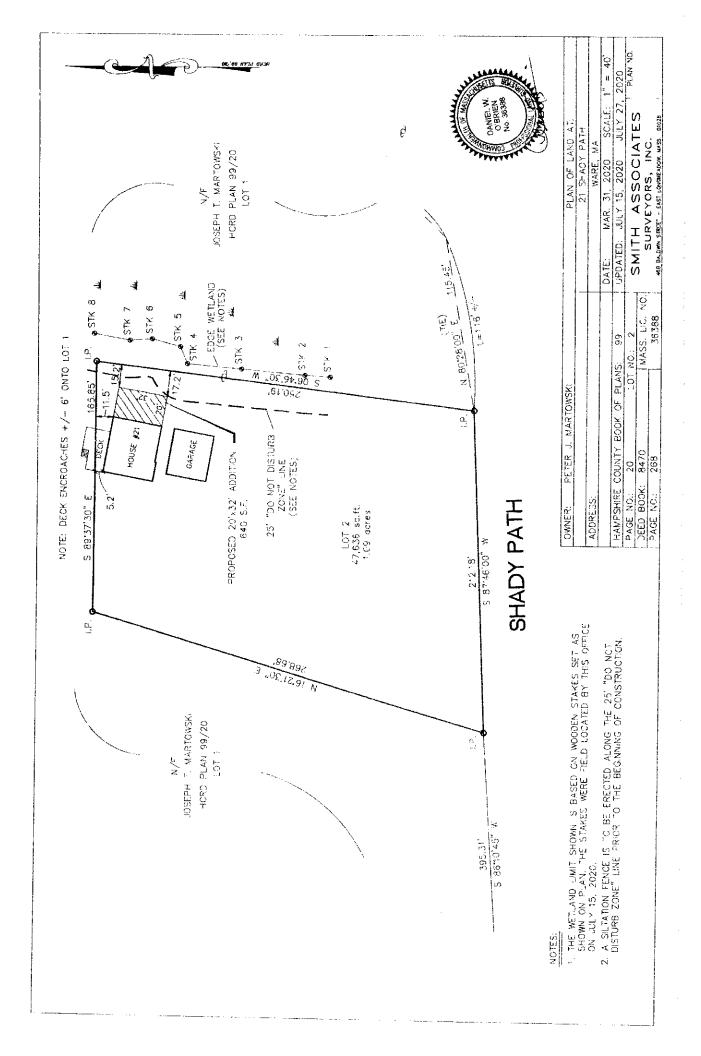

| 1. | a. Project Location (use maps and plans to identify        | the location of the area subject to this request): |
|----|------------------------------------------------------------|----------------------------------------------------|
|    | 21 Shady Path                                              | Ware                                               |
|    | Street Address                                             | City/Town                                          |
|    | MAP 10                                                     | Parcel 0 LOT 140                                   |
|    | MAP 10<br>Assessors Map/Plat Number                        | Parcel/Lot Number                                  |
|    | b. Area Description (use additional paper, if necess       | ary):                                              |
|    | flat with a slight slope                                   | <u> </u>                                           |
|    |                                                            |                                                    |
|    |                                                            |                                                    |
|    |                                                            |                                                    |
|    |                                                            |                                                    |
|    |                                                            |                                                    |
|    |                                                            |                                                    |
|    |                                                            |                                                    |
|    | c. Plan and/or Map Reference(s):                           |                                                    |
|    | alon of land at: 21 Shady Path Ware MA                     | 3/31/2020                                          |
|    | plan of land at: 21 Shady Path, Ware, MA                   | Date                                               |
|    | zoomed-in (same as above but zoomed-in on the are          | ea of interest) NA                                 |
|    | Title                                                      | Date                                               |
|    |                                                            | Date                                               |
|    | Title                                                      | Date                                               |
| 2. | a. Work Description (use additional paper and/or p         | rovide plan(s) of work, if necessary):             |
|    |                                                            |                                                    |
| Co | onstruct a 20' X 32' addition on helical piers/piles as sh | nown on attached plan of land.                     |
| •  | No excavation of earth/soil will occur as I will be using  | ng helical piers/piles.                            |
| •  | No activity will occur within the 25 foot do not disturb   | b zone                                             |
| •  | Siltation fence will be erected on the 25 foot do not of   | disturb zone line                                  |

# WPA Form 1- RequestforDetermination of Applicability Massachusetts Wetlands Protection Act M.G.L. c. 131, §40

| C. Project Description |
|------------------------|
|------------------------|

| 1. | a. Project Location (use maps and plans to identify      | the location of the area subject to  | this request): |
|----|----------------------------------------------------------|--------------------------------------|----------------|
|    | 21 Shady Path                                            | Ware                                 |                |
|    | Street Address                                           | City/Town                            |                |
|    | MAP 10                                                   | Parcel 0 LOT 140                     |                |
|    | Assessors Map/Plat Number                                | Parcel/Lot Number                    |                |
|    | b. Area Description (use additional paper, if neces      | sary):                               |                |
|    | flat with a slight slope                                 |                                      |                |
|    |                                                          |                                      |                |
|    |                                                          |                                      |                |
|    |                                                          |                                      |                |
|    |                                                          |                                      |                |
|    |                                                          |                                      |                |
|    |                                                          |                                      |                |
|    |                                                          |                                      |                |
|    |                                                          |                                      |                |
|    | c. Plan and/or Map Reference(s):                         |                                      |                |
|    | c. Flatt and/or Map Neterence(s).                        |                                      |                |
|    | plan of land at: 21 Shady Path, Ware, MA                 | 3/31/2                               | 2020           |
|    | Title                                                    | Date                                 |                |
|    | zoomed-in (same as above but zoomed-in on the ar         |                                      |                |
|    | Title                                                    | Date                                 |                |
|    | Title                                                    | Date                                 |                |
| 2. | a. Work Description (use additional paper and/or p       | rovide plan(s) of work, if necessary | ·):            |
|    |                                                          |                                      |                |
| Со | onstruct an addition to my house on helical piers/piles  |                                      |                |
| •  | No basement or frost wall will be dug out or built, as   |                                      | the addition.  |
| •  | No activity will occur within the 25 foot do not disturb |                                      |                |
| •  | Siltation fence will be erected on the 25 foot do not    | disturb zone line                    |                |