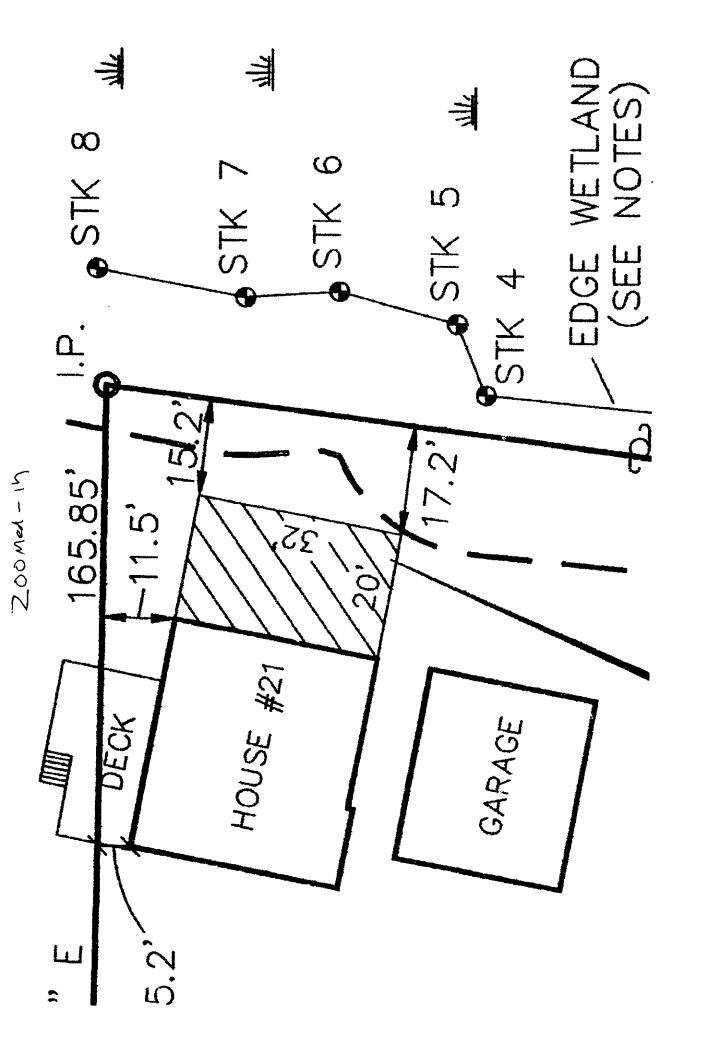

| 1. | a. Project Location (use maps and plans to identify        | the location of the area subject to this request): |
|----|------------------------------------------------------------|----------------------------------------------------|
|    | 21 Shady Path                                              | Ware                                               |
|    | Street Address                                             | City/Town                                          |
|    | MAP 10                                                     | Parcel 0 LOT 140                                   |
|    | MAP 10<br>Assessors Map/Plat Number                        | Parcel/Lot Number                                  |
|    | b. Area Description (use additional paper, if necess       | ary):                                              |
|    | flat with a slight slope                                   | <u> </u>                                           |
|    |                                                            |                                                    |
|    |                                                            |                                                    |
|    |                                                            |                                                    |
|    |                                                            |                                                    |
|    |                                                            |                                                    |
|    |                                                            |                                                    |
|    |                                                            |                                                    |
|    | c. Plan and/or Map Reference(s):                           |                                                    |
|    | alon of land at: 21 Shady Path Ware MA                     | 3/31/2020                                          |
|    | plan of land at: 21 Shady Path, Ware, MA                   | Date                                               |
|    | zoomed-in (same as above but zoomed-in on the are          | ea of interest) NA                                 |
|    | Title                                                      | Date                                               |
|    |                                                            | Date                                               |
|    | Title                                                      | Date                                               |
| 2. | a. Work Description (use additional paper and/or p         | rovide plan(s) of work, if necessary):             |
|    |                                                            |                                                    |
| Co | onstruct a 20' X 32' addition on helical piers/piles as sh | nown on attached plan of land.                     |
| •  | No excavation of earth/soil will occur as I will be using  | ng helical piers/piles.                            |
| •  | No activity will occur within the 25 foot do not disturb   | b zone                                             |
| •  | Siltation fence will be erected on the 25 foot do not of   | disturb zone line                                  |

# WPA Form 1- RequestforDetermination of Applicability Massachusetts Wetlands Protection Act M.G.L. c. 131, §40

| C. Project Description |
|------------------------|
|------------------------|

| 1. | a. Project Location (use maps and plans to identify      | the location of the area subject to  | this request): |
|----|----------------------------------------------------------|--------------------------------------|----------------|
|    | 21 Shady Path                                            | Ware                                 |                |
|    | Street Address                                           | City/Town                            |                |
|    | MAP 10                                                   | Parcel 0 LOT 140                     |                |
|    | Assessors Map/Plat Number                                | Parcel/Lot Number                    |                |
|    | b. Area Description (use additional paper, if neces      | sary):                               |                |
|    | flat with a slight slope                                 |                                      |                |
|    |                                                          |                                      |                |
|    |                                                          |                                      |                |
|    |                                                          |                                      |                |
|    |                                                          |                                      |                |
|    |                                                          |                                      |                |
|    |                                                          |                                      |                |
|    |                                                          |                                      |                |
|    |                                                          |                                      |                |
|    | c. Plan and/or Map Reference(s):                         |                                      |                |
|    | c. Flatt and/or Map Neterence(s).                        |                                      |                |
|    | plan of land at: 21 Shady Path, Ware, MA                 | 3/31/2                               | 2020           |
|    | Title                                                    | Date                                 |                |
|    | zoomed-in (same as above but zoomed-in on the ar         |                                      |                |
|    | Title                                                    | Date                                 |                |
|    | Title                                                    | Date                                 |                |
| 2. | a. Work Description (use additional paper and/or p       | rovide plan(s) of work, if necessary | ·):            |
|    |                                                          |                                      |                |
| Со | onstruct an addition to my house on helical piers/piles  |                                      |                |
| •  | No basement or frost wall will be dug out or built, as   |                                      | the addition.  |
| •  | No activity will occur within the 25 foot do not disturb |                                      |                |
| •  | Siltation fence will be erected on the 25 foot do not    | disturb zone line                    |                |