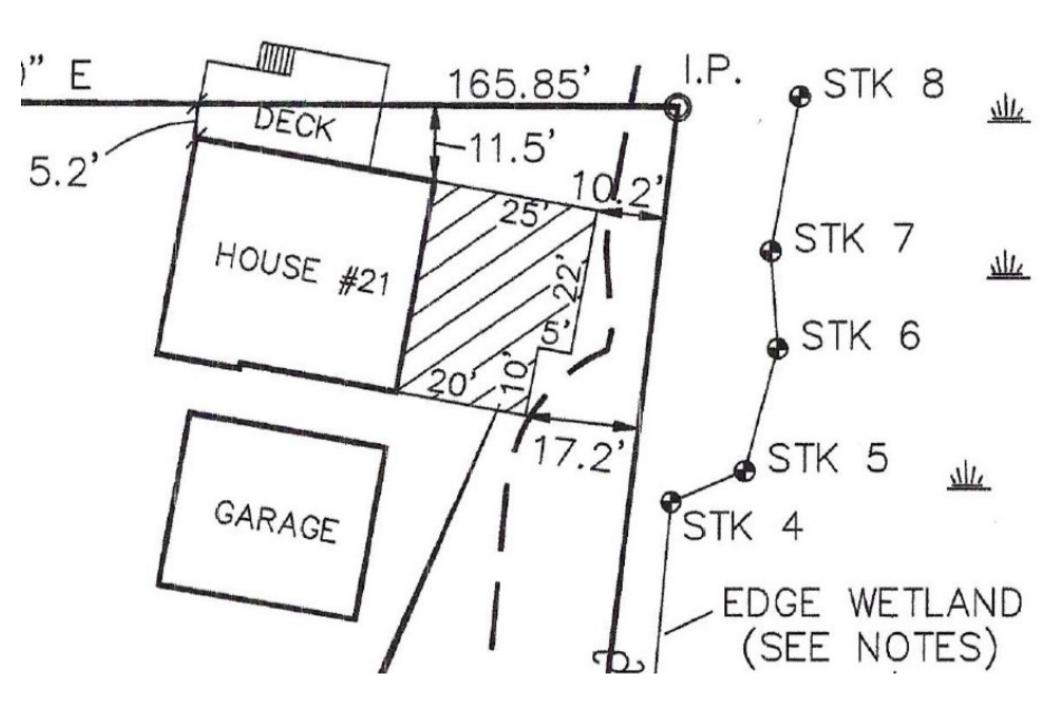

| 1. | a. Project Location (use maps and plans to identify        | the location of the area subject to this request): |
|----|------------------------------------------------------------|----------------------------------------------------|
|    | 21 Shady Path                                              | Ware                                               |
|    | Street Address                                             | City/Town                                          |
|    | MAP 10                                                     | Parcel 0 LOT 140                                   |
|    | MAP 10<br>Assessors Map/Plat Number                        | Parcel/Lot Number                                  |
|    | b. Area Description (use additional paper, if necess       | ary):                                              |
|    | flat with a slight slope                                   | <u> </u>                                           |
|    |                                                            |                                                    |
|    |                                                            |                                                    |
|    |                                                            |                                                    |
|    |                                                            |                                                    |
|    |                                                            |                                                    |
|    |                                                            |                                                    |
|    |                                                            |                                                    |
|    | c. Plan and/or Map Reference(s):                           |                                                    |
|    | alon of land at: 21 Shady Path Ware MA                     | 3/31/2020                                          |
|    | plan of land at: 21 Shady Path, Ware, MA                   | Date                                               |
|    | zoomed-in (same as above but zoomed-in on the are          | ea of interest) NA                                 |
|    | Title                                                      | Date                                               |
|    |                                                            | Date                                               |
|    | Title                                                      | Date                                               |
| 2. | a. Work Description (use additional paper and/or p         | rovide plan(s) of work, if necessary):             |
|    |                                                            |                                                    |
| Co | onstruct a 20' X 32' addition on helical piers/piles as sh | nown on attached plan of land.                     |
| •  | No excavation of earth/soil will occur as I will be using  | ng helical piers/piles.                            |
| •  | No activity will occur within the 25 foot do not disturb   | b zone                                             |
| •  | Siltation fence will be erected on the 25 foot do not of   | disturb zone line                                  |

# WPA Form 1- RequestforDetermination of Applicability Massachusetts Wetlands Protection Act M.G.L. c. 131, §40

| C. Project Description |
|------------------------|
|------------------------|

| 1. | a. Project Location (use maps and plans to identify      | the location of the area subject to  | this request): |
|----|----------------------------------------------------------|--------------------------------------|----------------|
|    | 21 Shady Path                                            | Ware                                 |                |
|    | Street Address                                           | City/Town                            |                |
|    | MAP 10                                                   | Parcel 0 LOT 140                     |                |
|    | Assessors Map/Plat Number                                | Parcel/Lot Number                    |                |
|    | b. Area Description (use additional paper, if neces      | sary):                               |                |
|    | flat with a slight slope                                 |                                      |                |
|    |                                                          |                                      |                |
|    |                                                          |                                      |                |
|    |                                                          |                                      |                |
|    |                                                          |                                      |                |
|    |                                                          |                                      |                |
|    |                                                          |                                      |                |
|    |                                                          |                                      |                |
|    |                                                          |                                      |                |
|    | c. Plan and/or Map Reference(s):                         |                                      |                |
|    | c. Flatt and/or Map Neterence(s).                        |                                      |                |
|    | plan of land at: 21 Shady Path, Ware, MA                 | 3/31/2                               | 2020           |
|    | Title                                                    | Date                                 |                |
|    | zoomed-in (same as above but zoomed-in on the ar         |                                      |                |
|    | Title                                                    | Date                                 |                |
|    | Title                                                    | Date                                 |                |
| 2. | a. Work Description (use additional paper and/or p       | rovide plan(s) of work, if necessary | ·):            |
|    |                                                          |                                      |                |
| Со | onstruct an addition to my house on helical piers/piles  |                                      |                |
| •  | No basement or frost wall will be dug out or built, as   |                                      | the addition.  |
| •  | No activity will occur within the 25 foot do not disturb |                                      |                |
| •  | Siltation fence will be erected on the 25 foot do not    | disturb zone line                    |                |