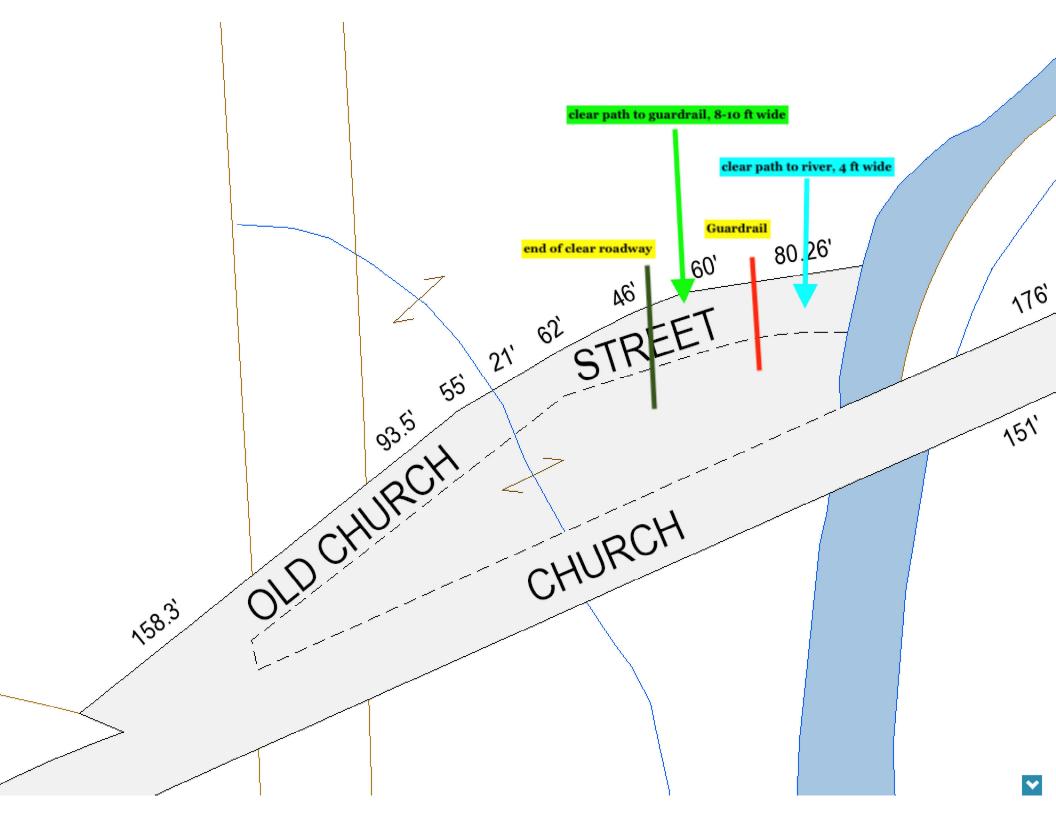

The plan would be to carefully clear an 8-10 foot wide path through invasive brush overgrowth at the end of the present road to the hidden guardrail at the end of the old road. From there a narrower path, 4 foot wide, would be made to create an access. Presently, there are no signs of water flow along this corridor. All cleared areas would be graded and perhaps native grasses could be encouraged to populate the area.

|                                                        | WARE                                                                |  |  |  |  |
|--------------------------------------------------------|---------------------------------------------------------------------|--|--|--|--|
| treet Address                                          | City/Town                                                           |  |  |  |  |
| ssessors Map/Plat Number                               | Parcel/Lot Number                                                   |  |  |  |  |
| Area Description (use additional paper, if necessary): |                                                                     |  |  |  |  |
| Site is location of old river crossi                   | Site is location of old river crossing where road approaches river. |  |  |  |  |
| Area is on north side of Churc                         | ch St just before the Ware River crossing.                          |  |  |  |  |
| h                                                      |                                                                     |  |  |  |  |
|                                                        |                                                                     |  |  |  |  |
| . Plan and/or Map Reference(s):                        |                                                                     |  |  |  |  |
| . Flan anu/oi wan Kelelencelsi.                        |                                                                     |  |  |  |  |
|                                                        |                                                                     |  |  |  |  |
| l<br>H                                                 | Date                                                                |  |  |  |  |
| l<br>H                                                 | Date.                                                               |  |  |  |  |
| itle 4                                                 | Date                                                                |  |  |  |  |
| itle                                                   |                                                                     |  |  |  |  |
| itle                                                   | Date                                                                |  |  |  |  |
| itle itle itle  Work Description (use additional       | Date                                                                |  |  |  |  |

Slope to river presently has signs of some armoring and heavy grass cover.

Present use of area is through private property and what paths exist do not show signs of heavy use or wear. The likely use of this path will be spring white water paddlers (at adequate river flows) and fisherman, likely near times of fish stocking.

C4RWC requesting the town create an access path to river along old roadway line.

at bay.