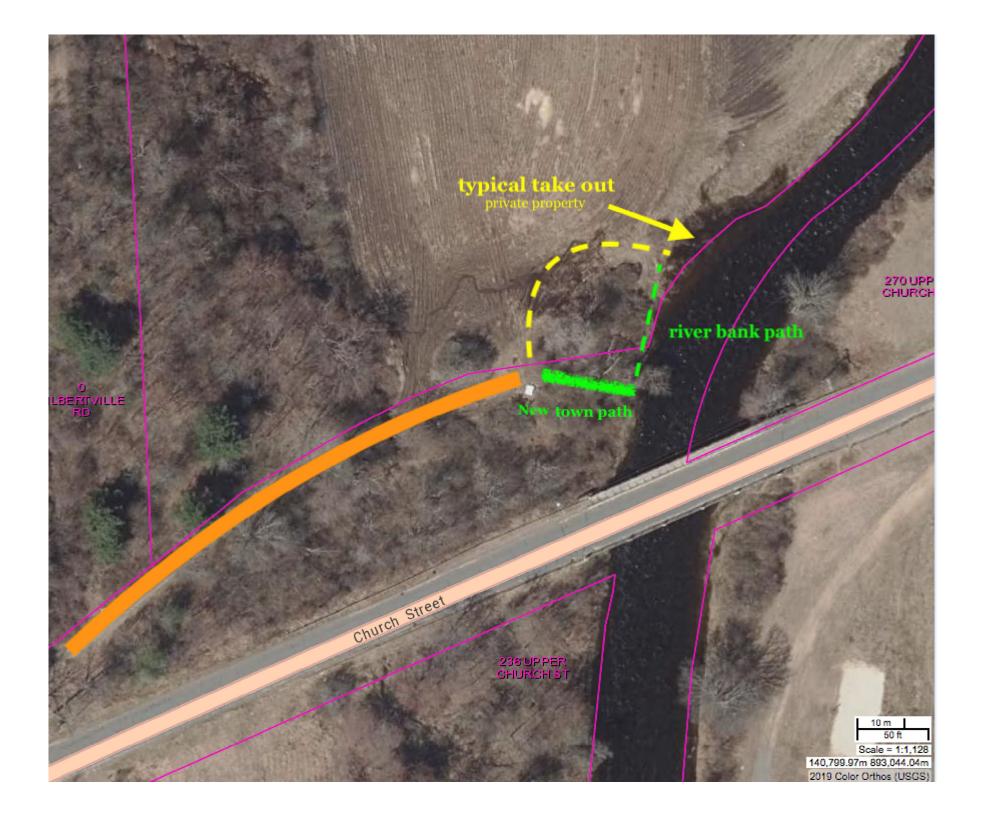

The plan would be to carefully clear an 8-10 foot wide path through invasive brush overgrowth at the end of the present road to the hidden guardrail at the end of the old road. From there a narrower path, 4 foot wide, would be made to create an access. Presently, there are no signs of water flow along this corridor. All cleared areas would be graded and perhaps native grasses could be encouraged to populate the area.

Paddlers coming down from Gilbertville on the river could take out here instead of trespassing on private farmland nearby. Also, fishermen could access the river. Both of these activities would not pose a heavy use environment. Paddling here would be limited to higher river flows, mostly in spring, Fishing usually is focused near times of river stocking. So we would not anticipate much wear and tear on the land and what might happen will give way to summer growth.

|                                                        | WARE                                                                |  |  |  |  |
|--------------------------------------------------------|---------------------------------------------------------------------|--|--|--|--|
| treet Address                                          | City/Town                                                           |  |  |  |  |
| ssessors Map/Plat Number                               | Parcel/Lot Number                                                   |  |  |  |  |
| Area Description (use additional paper, if necessary): |                                                                     |  |  |  |  |
| Site is location of old river crossi                   | Site is location of old river crossing where road approaches river. |  |  |  |  |
| Area is on north side of Churc                         | ch St just before the Ware River crossing.                          |  |  |  |  |
| h                                                      |                                                                     |  |  |  |  |
|                                                        |                                                                     |  |  |  |  |
| . Plan and/or Map Reference(s):                        |                                                                     |  |  |  |  |
| . Flan anu/oi wan Kelelencelsi.                        |                                                                     |  |  |  |  |
|                                                        |                                                                     |  |  |  |  |
| l<br>H                                                 | Date                                                                |  |  |  |  |
| l<br>H                                                 | Date.                                                               |  |  |  |  |
| itle 4                                                 | Date                                                                |  |  |  |  |
| itle                                                   |                                                                     |  |  |  |  |
| itle                                                   | Date                                                                |  |  |  |  |
| itle itle itle  Work Description (use additional       | Date                                                                |  |  |  |  |

Slope to river presently has signs of some armoring and heavy grass cover.

Present use of area is through private property and what paths exist do not show signs of heavy use or wear. The likely use of this path will be spring white water paddlers (at adequate river flows) and fisherman, likely near times of fish stocking.

C4RWC requesting the town create an access path to river along old roadway line.

at bay.