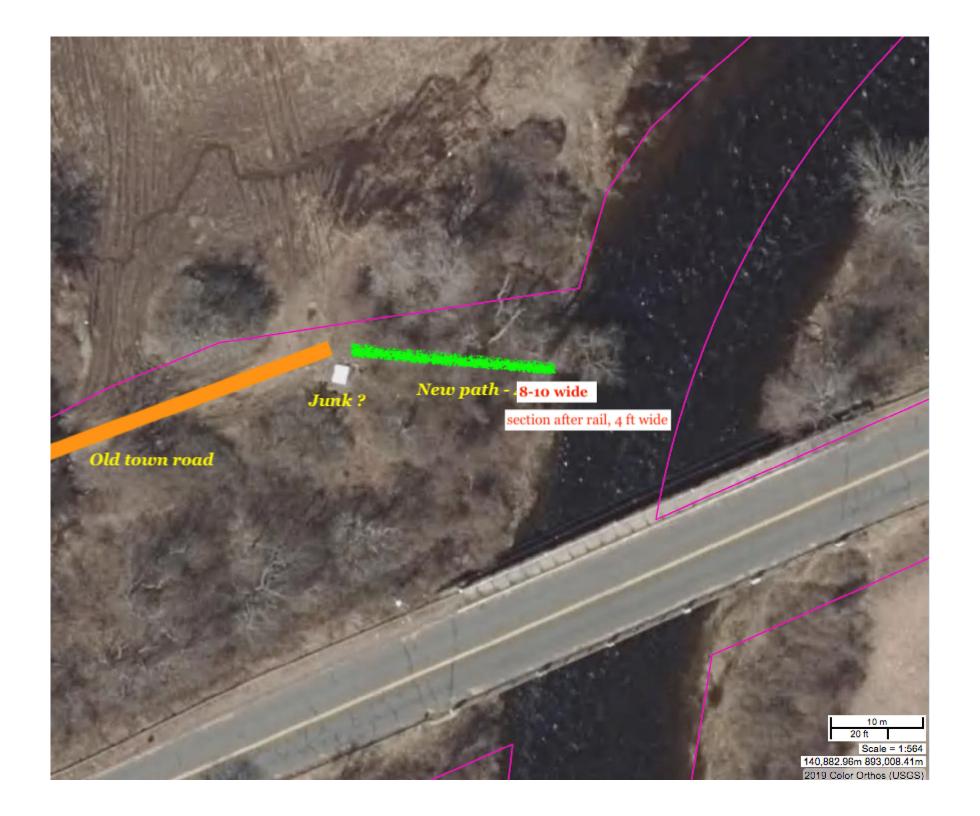

The plan would be to carefully clear an 8-10 foot wide path through invasive brush overgrowth at the end of the present road to the hidden guardrail at the end of the old road. From there a narrower path, 4 foot wide, would be made to create an access. Presently, there are no signs of water flow along this corridor. All cleared areas would be graded and perhaps native grasses could be encouraged to populate the area.

|                                                        | WARE                                                                |  |  |  |  |
|--------------------------------------------------------|---------------------------------------------------------------------|--|--|--|--|
| treet Address                                          | City/Town                                                           |  |  |  |  |
| ssessors Map/Plat Number                               | Parcel/Lot Number                                                   |  |  |  |  |
| Area Description (use additional paper, if necessary): |                                                                     |  |  |  |  |
| Site is location of old river crossi                   | Site is location of old river crossing where road approaches river. |  |  |  |  |
| Area is on north side of Churc                         | ch St just before the Ware River crossing.                          |  |  |  |  |
| h                                                      |                                                                     |  |  |  |  |
|                                                        |                                                                     |  |  |  |  |
| . Plan and/or Map Reference(s):                        |                                                                     |  |  |  |  |
| . Flan anu/oi wan Kelelencelsi.                        |                                                                     |  |  |  |  |
|                                                        |                                                                     |  |  |  |  |
| l<br>H                                                 | Date                                                                |  |  |  |  |
| l<br>H                                                 | Date.                                                               |  |  |  |  |
| itle 4                                                 | Date                                                                |  |  |  |  |
| itle                                                   |                                                                     |  |  |  |  |
| itle                                                   | Date                                                                |  |  |  |  |
| itle itle itle  Work Description (use additional       | Date                                                                |  |  |  |  |

Slope to river presently has signs of some armoring and heavy grass cover.

Present use of area is through private property and what paths exist do not show signs of heavy use or wear. The likely use of this path will be spring white water paddlers (at adequate river flows) and fisherman, likely near times of fish stocking.

C4RWC requesting the town create an access path to river along old roadway line.

at bay.