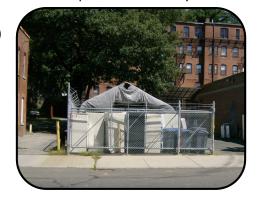

## Use Table

How Principal Uses are Regulated

The Use Table indicates whether a use is permitted by right (Y), by Special Permit (SP), or is not permitted (N) for specific uses in each zoning district.

It is important to remember that the Use Table deals with the <u>principal</u> use of a property, not <u>accessory</u> uses. For most zoning districts, when there are two uses on a property: the principal (main) use and the accessory. For example, a single family residence in the RR district with a small business run from it: the home is the principal use and the business is the accessory.