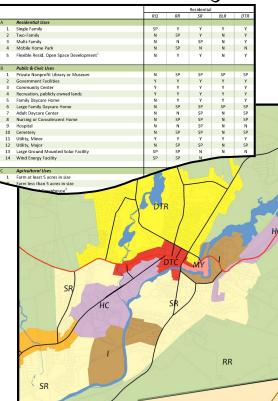

## Use Table

How Principal Uses are Regulated

The Use Table indicates whether a use is permitted by right (Y), by Special Permit (SP), or is not permitted (N) for specific uses in each zoning district.

It is important to remember that the Use Table deals with the <u>principal</u> use of a property, not <u>accessory</u> uses. For most zoning districts, when there are two uses on a property: the principal (main) use and the accessory. For example, a single family residence in the RR district with a small business run from it: the home is the principal use and the business is the accessory.

| Ware 7 | oning | g Bylaw - P                                                                                                                                          | ronosa                                                                                               | ч                                                         |                   | Sec    | c. 4.2: Use 1 | rahla   |         |                      |     |                                            |                                               |                           |         | March     | 14. 2012 |             |         |  |
|--------|-------|------------------------------------------------------------------------------------------------------------------------------------------------------|------------------------------------------------------------------------------------------------------|-----------------------------------------------------------|-------------------|--------|---------------|---------|---------|----------------------|-----|--------------------------------------------|-----------------------------------------------|---------------------------|---------|-----------|----------|-------------|---------|--|
| 1      |       |                                                                                                                                                      |                                                                                                      |                                                           |                   | 360    | Residential   |         |         |                      |     | Mixed                                      | 11                                            | Commercial/Industrial     |         |           | 7        |             |         |  |
|        |       |                                                                                                                                                      |                                                                                                      |                                                           | RQ                | RR     | SR            | BLI     | R D7    | R                    | RB  | DTC                                        | MY                                            | HC                        | CI      | 1         |          | ı           |         |  |
|        | A     | Residen                                                                                                                                              |                                                                                                      | es                                                        |                   |        |               |         |         |                      |     |                                            |                                               |                           |         |           |          | l           |         |  |
|        | 1     | Single F                                                                                                                                             |                                                                                                      |                                                           | SP                | Y      | Υ             | Y       |         |                      | Υ   | Υ                                          | N                                             | Y                         | N       | N         |          | l           |         |  |
|        | 2     | Two-Fa                                                                                                                                               |                                                                                                      |                                                           | N                 | SP     | Υ             | N       | )       |                      | SP  | Υ                                          | N                                             | SP                        | N       | N         |          | l           |         |  |
|        | 3     | Multi-F                                                                                                                                              |                                                                                                      |                                                           | N                 | N      | SP            | N       | )       |                      | N   | Y                                          | Y                                             | Y                         | N       | N         |          | l           |         |  |
|        | 4     | Mobile                                                                                                                                               |                                                                                                      |                                                           | N                 | SP     | N             | N       | N       |                      | N   | N                                          | N                                             | N                         | N       | N         |          |             |         |  |
|        | 5     | Flexible                                                                                                                                             | Resid.                                                                                               | Open Space Development <sup>1</sup>                       | N                 | Υ      | Y             | N       | ,       |                      | Υ   | N                                          | N                                             | N                         | N       | N         |          | Y           |         |  |
|        | В     | Public & Civic Uses                                                                                                                                  |                                                                                                      |                                                           |                   |        |               |         |         |                      |     |                                            |                                               |                           |         |           |          | N           |         |  |
|        | 1     | Private Nonprofit Library or Museum                                                                                                                  |                                                                                                      | N                                                         | SP                | SP     | SF            | , s     | >       | Υ                    | Y   | Υ                                          | Y                                             | Y                         | N       |           |          |             |         |  |
|        | 2     | 2 Government Facilities                                                                                                                              |                                                                                                      | Y                                                         | Y                 | Υ      | Y             |         |         | Υ                    | Y   | Υ                                          | Y                                             | Y                         | Y       |           |          |             |         |  |
|        | 3     | Commu                                                                                                                                                | nity Ce                                                                                              | nter                                                      | Y                 | Y      | Υ             | Y       | ,       |                      | Υ   | Y                                          | V                                             | _                         | Y       | Y         | Υ        | Y           |         |  |
|        | 4     |                                                                                                                                                      |                                                                                                      | blicly owned lands                                        | Υ                 | Y      | Υ             | Y       |         | -                    |     | SP                                         | Υ                                             | Υ                         | Y       | Υ         | N        | N           |         |  |
|        | 5     | Family I                                                                                                                                             | Daycare                                                                                              |                                                           | N                 | Y      |               | -11     | N       | N                    |     | N                                          | Υ                                             | Υ                         | Y       | Y         | N        | N           |         |  |
|        |       |                                                                                                                                                      | mily D                                                                                               | avcare Home                                               |                   |        | N             | N       | SP      | N                    |     | N                                          | SP                                            | SP                        |         | Y         | Y        | Y           | 4       |  |
|        |       |                                                                                                                                                      | 5                                                                                                    | Research Facility                                         |                   |        | N             | N       | SP      | N                    |     | N                                          | N                                             | N                         | N       | SP<br>Y   | SP<br>Y  | SP          |         |  |
|        |       |                                                                                                                                                      | 6                                                                                                    | Radio or Television Studio                                |                   |        | N             | N       | N       | N                    |     | N                                          | Υ                                             | Υ                         | Y       | Y         | Y        | N           | 4       |  |
|        |       |                                                                                                                                                      | E                                                                                                    | Retail Business & Consumer Service Uses                   |                   |        |               |         |         |                      |     |                                            |                                               |                           |         |           |          |             |         |  |
| - 11   |       |                                                                                                                                                      | 1                                                                                                    | -                                                         |                   |        | N             | SP      | SP      | N                    |     | SP                                         | Υ                                             | Y                         | Υ       | Y         | Y        | Y           | 4       |  |
| all    |       |                                                                                                                                                      |                                                                                                      | Small scale retail sales & service <sup>3</sup> w/no outs |                   |        | N             | N N     | N N     |                      |     |                                            | Y                                             | N                         | SP      | Y         | Y        | Y           |         |  |
|        |       | Small scale retail sales & service w/outside storage     Large scale retail sales & service <sup>4</sup> w/no outside storage                        |                                                                                                      |                                                           |                   | -      |               | N<br>N  | N       |                      | N   | N                                          | SP                                            | SP<br>SP                  | Y       | Y         |          | 4           |         |  |
|        |       |                                                                                                                                                      | 3                                                                                                    |                                                           |                   |        | N<br>N        | N<br>N  |         | N                    | _   | N N                                        | N                                             | 31                        | 3P      | 1         |          | N           |         |  |
|        |       |                                                                                                                                                      | 4                                                                                                    | Large scale retail sales & service w/outside              | storage           |        |               |         | N       | N                    |     |                                            |                                               |                           |         |           |          |             |         |  |
|        |       |                                                                                                                                                      | 5 Personal Service <sup>5</sup><br>Sales of agricultural or horticultural products and associated si |                                                           | sociated supplies | parth/ | N             | N       | SP      | N                    |     | SP                                         |                                               |                           |         |           |          |             |         |  |
|        |       | 6 or wholly outdoors, not associated with an agricultural use<br>above)                                                                              |                                                                                                      |                                                           |                   |        | N             | SP      | N       | N                    |     | N K                                        | ey to                                         | Zon                       | ing C   | istrio    | cts:     |             |         |  |
|        |       |                                                                                                                                                      | 7                                                                                                    | Auto Service                                              |                   |        | N             | N       | N       | N                    |     | N                                          | - ,                                           |                           | O       |           |          |             |         |  |
|        |       |                                                                                                                                                      | 8                                                                                                    | Car Wash                                                  |                   |        | N             | N       | N       | N                    |     | N                                          |                                               |                           |         |           |          |             |         |  |
|        |       |                                                                                                                                                      | 9                                                                                                    |                                                           |                   |        | N             | N       | N       | N                    |     | N                                          |                                               | _                         |         |           |          |             |         |  |
| TC,    |       | <ul> <li>Auto Fuel Station (with or without convenience</li> <li>Banks</li> <li>Indoor entertainment or recreational facility<sup>6</sup></li> </ul> |                                                                                                      | ence store)                                               |                   | N      | N             | N       | N       |                      | N 🔷 | · RC                                       | ! - Ki                                        | ıral (                    |         |           |          |             |         |  |
| ,      |       |                                                                                                                                                      |                                                                                                      |                                                           |                   | N      | N             | N       | N       |                      | N   |                                            | _                                             |                           |         |           |          |             |         |  |
|        |       |                                                                                                                                                      |                                                                                                      | Indoor entertainment or recreational facilit              |                   | N      | N             | N       | N       |                      | N 🔷 | <ul> <li>RR - Rural Residential</li> </ul> |                                               |                           |         |           |          |             |         |  |
| by     |       |                                                                                                                                                      | 13 Outdoor recreation facility <sup>7</sup>                                                          |                                                           |                   |        | N             | Υ       | SP      | SP                   |     | N                                          | 60                                            | _                         |         | D 11 11 1 |          |             |         |  |
| ٠,     |       |                                                                                                                                                      | 14                                                                                                   | 14 Eating establishment, high turnover                    |                   |        | N             | N       | N       | N                    |     | SP ♦                                       | SK                                            | SR - Suburban Residential |         |           |          |             | 11      |  |
|        |       |                                                                                                                                                      | 15                                                                                                   | Eating establishment, low turnover                        |                   |        | N             | SP      | N       | N                    |     | N                                          | D.                                            |                           |         |           | - D -    |             |         |  |
|        |       |                                                                                                                                                      |                                                                                                      | Eating establishment, drive-in/drive-thru                 |                   |        | N             | SP      | N       | N                    |     | N 🔷                                        | , RL                                          | K - R                     | eave    | r Lak     | е ке     | Residential |         |  |
|        |       |                                                                                                                                                      | 17                                                                                                   | Eating establishment, specializing in serving             |                   |        | N             | N       | N       | N                    |     | N                                          | ь                                             | D -                       |         | <b></b>   | D.       | ا ما د      | امناء   |  |
|        |       |                                                                                                                                                      | 18                                                                                                   | Funeral home, mortuary, or undertaking es                 | tablishment       |        | N             | N       | SP      | N                    |     | SP 🔷                                       | וט                                            | K - L                     | owr     | towr      | i kes    | siaei       | าเกลเ   |  |
|        |       |                                                                                                                                                      | 19                                                                                                   | Veterinary or pet grooming establishment                  |                   |        | N             | SP      | SP      | N                    |     | SP                                         | DD                                            | Da                        | cido    | امناء     | Duc:     |             |         |  |
|        |       |                                                                                                                                                      | 20                                                                                                   | 21 Hotel                                                  |                   |        | N             |         | - ĸe    | lesidential Business |     |                                            |                                               |                           |         |           |          |             |         |  |
|        |       |                                                                                                                                                      | 21                                                                                                   |                                                           |                   |        | N             | N       | N       | N                    |     | N                                          | <ul> <li>DTC - Downtown Commercial</li> </ul> |                           |         |           |          |             |         |  |
| n      |       |                                                                                                                                                      | 22 Non-Family Accommodations 23 Inn, Bed & Breakfast, Tourist House                                  |                                                           |                   |        | N             | SP      | SP      | N                    |     | SP 🔷                                       | וט                                            | C - L                     | owr     | itowr     | I COI    | HILLIE      | er cial |  |
|        |       |                                                                                                                                                      |                                                                                                      |                                                           |                   |        | N             | SP      | SP      | SP                   |     | SP                                         | 1.41                                          | / 1/                      | ill Ya  |           |          |             |         |  |
|        |       |                                                                                                                                                      | 24                                                                                                   | Campground                                                |                   |        | N             | Y       | N       | N                    |     | N •                                        | · IVI                                         | r - IV                    | IIII Ya | II U      |          |             |         |  |
|        |       |                                                                                                                                                      | 25                                                                                                   |                                                           |                   |        | N             | Y       | SP<br>N | SP                   |     | SP                                         | LIC                                           | 11:                       | ~h      | C-        | ma ma    | oro:        | -1      |  |
|        |       |                                                                                                                                                      | 26<br>27                                                                                             | Parking facilities Adult entertainment establishment      |                   |        | N<br>SP       | N<br>SP | N<br>SP | SP<br>SP             |     | N •                                        | пС                                            | HC - Highway Commercial   |         |           |          |             | 11      |  |
|        |       |                                                                                                                                                      | 28                                                                                                   | Taxicab Business                                          |                   |        | N N           | N N     | SP<br>N | SP M                 |     |                                            | CI                                            | Cor                       | nma     | rcial     | Indi     | ctric       | 1       |  |
| t      |       |                                                                                                                                                      | 28 Taxicab Business 29 Construction Trades                                                           |                                                           |                   |        | N             | SP      | N       |                      |     | •                                          | ◆ CI - Commercial Industrial                  |                           |         |           |          | 11          |         |  |
|        | _     | _                                                                                                                                                    | _30                                                                                                  | Tow Service                                               |                   |        | N             | N       |         |                      |     | •                                          | . 1                                           | Indu                      | stria   | 1         |          |             |         |  |
|        |       | _                                                                                                                                                    | 30                                                                                                   | Redy Shop                                                 |                   |        |               |         |         |                      |     | •                                          | -                                             | muu                       | stria   |           |          |             |         |  |