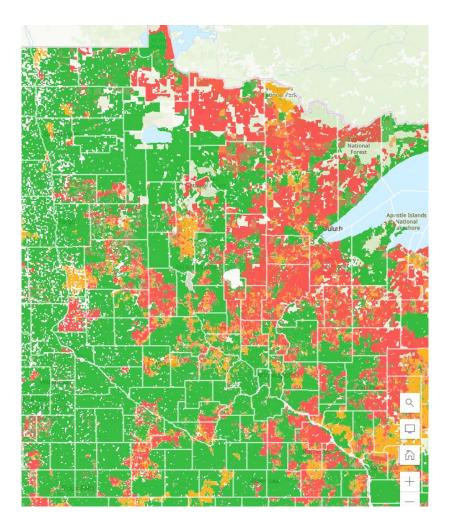

### Locations Eligible for BEAD Funding

- NTIA defines eligibility--
  - If a location does not have reliable broadband service of 25/3 it is unserved (red on map)
  - If a location has reliable broadband service of 25/3 but not at or above 100/20 it is underserved (orange)
  - If a location has reliable broadband service at or above 100/20 it is served (green on map)
- Reliable broadband service per NTIA includes wired or licensed fixed wireless service
- State eligibility for Border to Border and Lower Population Density grants have historically only considered wired broadband service
- We are planning the challenge process which will follow guidelines issued by NTIA—possible some areas that are green on map will flip to red if valid challenges are filed