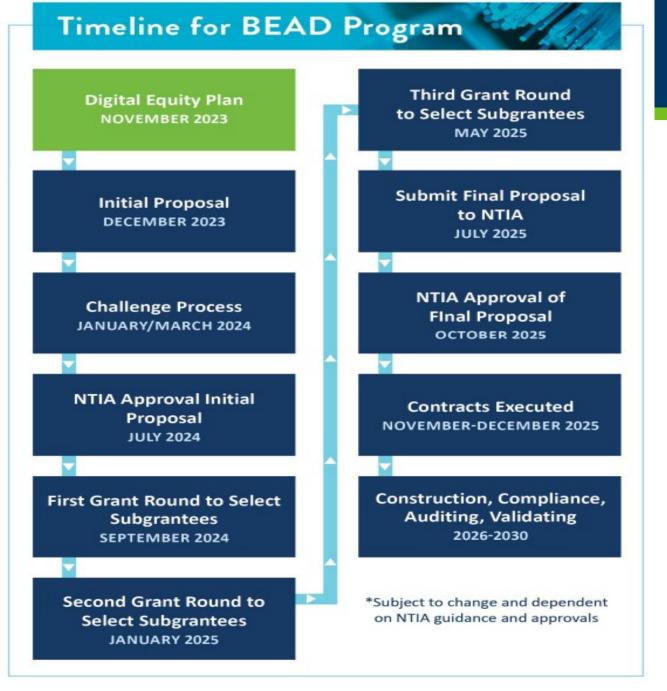

### Estimated Federal Funding Timeline

Timeline from the Minnesota Five Year Action Plan submitted to NTIA in July 2023

### How BEAD Funds Will Be Used

- The MN Legislature has directed that any funding from IIJA for Broadband flow through the existing Border-to-Border programs
- Details will be in the Initial Proposal (challenge process, eligible locations, subgrantee selection, high-cost threshold formula)
- BEAD has priorities that the Initial Proposal has to demonstrate are met:
  - 1. Service to all unserved locations (those identified on FCC maps as not having broadband service at speeds of at least 25Mbps download/3Mbps upload from broadband service provided over a wired connection or licensed fixed wireless
  - 2. Service to all underserved locations (those identified on FCC maps as having broadband service of at least 25/3 but not at or above 100/20 over a wired or licensed fixed wireless service
  - 3. Gigabit symmetrical service to Community Anchor Institutions
- Minnesota's \$652M allocation will all be needed to address priorities #1 and #2
- Challenge process in early 2024 to establish final list of eligible locations—only local governments, nonprofits and providers can participate in the challenge process—more information will be coming on how to participate
- Separately, OBD has a project with State of Minnesota's geospatial office (MNGEO) to identify all broadband serviceable locations MNGEO is working with counties to develop the data on a county by county basis. So far, Aitkin, Becker, Fillmore and Wabasha have participated.
  This won't impact BEAD funding or eligibility but will help us clarify actual serviceable locations by county for any future funding.