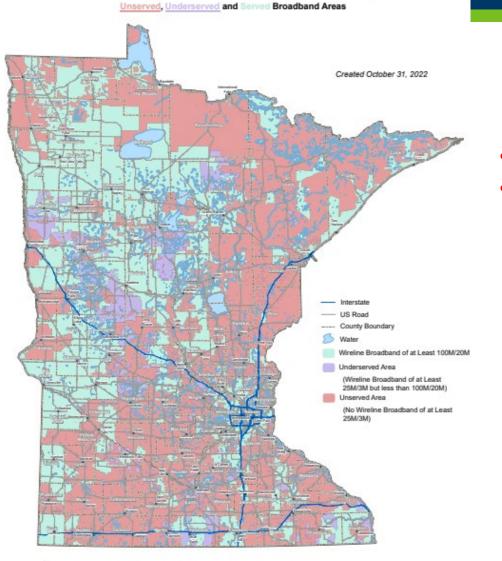

### Locations Eligible for BEAD Funding

- NTIA defines eligibility--
  - If a location does not have reliable broadband service of 25/3 it is unserved (red on map)
  - If a location has reliable broadband service of 25/3 but not at or above 100/20 it is underserved (orange)
  - If a location has reliable broadband service at or above 100/20 it is served (green on map)
- Reliable broadband service per NTIA includes wired or licensed fixed wireless service
- State eligibility for Border to Border and Lower Population Density grants have historically only considered wired broadband service
- We are planning the challenge process which will follow guidelines issued by NTIA—possible some areas that are green on map will flip to red if valid challenges are filed