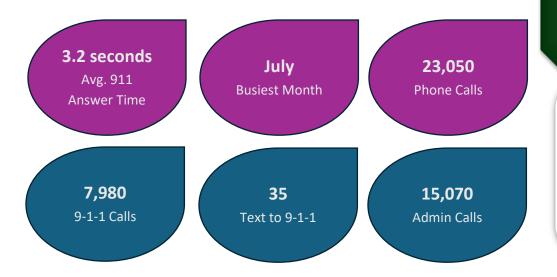

### **2023 STATISTICAL SUMMARY**

**15,718**Calls for Service

Calls for Service are the requests received that require staff to take specific action or dispatch public safety resources.

# Benzie County Central Dispatch exceeded the NENA standard, every month, in 2023!

| Month          | Average<br>Answer Time<br>(Seconds) | Percentage of Calls<br>Answered Within 15<br>Seconds | Percentage of Calls<br>Answered Within 20<br>Seconds | Highest<br>Answer Time<br>(Seconds) | Average<br>Call Length<br>(Seconds) | Total Call<br>Count | Abandoned |
|----------------|-------------------------------------|------------------------------------------------------|------------------------------------------------------|-------------------------------------|-------------------------------------|---------------------|-----------|
| January 2023   | 3.4                                 | 99.2%                                                | 99.8%                                                | 23.8                                | 82.5                                | 523                 | 47        |
| February 2023  | 2.8                                 | 99.6%                                                | 100.0%                                               | 17.8                                | 90.1                                | 544                 | 33        |
| March 2023     | 2.9                                 | 99.8%                                                | 100.0%                                               | 16.0                                | 107.9                               | 479                 | 42        |
| April 2023     | 3.3                                 | 98.7%                                                | 99.5%                                                | 27.7                                | 88.2                                | 580                 | 30        |
| May 2023       | 3.3                                 | 98.6%                                                | 99.5%                                                | 26.6                                | 85.2                                | 794                 | 61        |
| June 2023      | 3.6                                 | 97.9%                                                | 99.1%                                                | 29.2                                | 83.8                                | 846                 | 68        |
| July 2023      | 3.2                                 | 99.0%                                                | 99.8%                                                | 26.1                                | 86.7                                | 971                 | 49        |
| August 2023    | 3.5                                 | 97.6%                                                | 99.2%                                                | 28.8                                | 91.2                                | 806                 | 42        |
| September 2023 | 3.3                                 | 98.9%                                                | 99.1%                                                | 26.7                                | 79.6                                | 738                 | 42        |
| October 2023   | 2.9                                 | 99.5%                                                | 100.0%                                               | 19.5                                | 86.2                                | 609                 | 17        |
| November 2023  | 3.0                                 | 99.2%                                                | 99.5%                                                | 28.2                                | 76.8                                | 644                 | 22        |
| December 2023  | 2.8                                 | 99.3%                                                | 100.0%                                               | 19.5                                | 96.4                                | 446                 | 12        |
| _              | 3.2                                 | 98.9%                                                | 99.6%                                                | 29.2                                | 87.1                                | 7980                | 465       |

### 2018 VS 2023 STATS

|                 | 2018   | 2023   | % Change |
|-----------------|--------|--------|----------|
| 9-1-1 Calls     | 6,416  | 7,979  | 24%      |
| CAD Calls       | 14,592 | 19,258 | 32%      |
| Admin Inbound   | 20,778 | 15,070 | -27%     |
| Admin Transfers | 2,501  | 1,152  | -54%     |
| Admin Outbound  | 9,277  | 9,144  | -1%      |