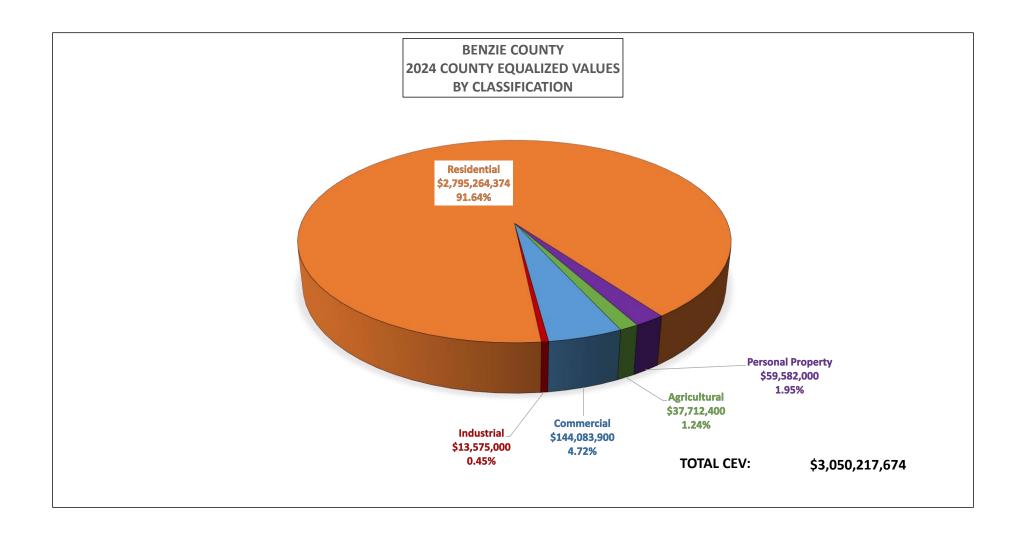

### **BENZIE COUNTY - 2023 TAX COLLECTION RECORD**

With December Board of Review

| NAME OF UNIT      | COLLECTION<br>ORDERED | PAID BY<br>TWP. TREAS | DELINQUENT<br>REAL | DELINQUENT<br>PERSONAL |
|-------------------|-----------------------|-----------------------|--------------------|------------------------|
| ALMIRA            | 6,086,414.40          | 5,848,337.30          | 237,692.01         | 385.09                 |
| BENZONIA          | 10,156,834.80         | 9,623,156.41          | 527,844.67         | 5,833.72               |
| BLAINE            | 1,674,946.89          | 1,625,563.11          | 49,383.78          | 0.00                   |
| COLFAX            | 1,123,350.16          | 903,116.67            | 219,703.61         | 529.88                 |
| CRYSTAL LAKE      | 7,579,502.46          | 7,291,309.51          | 288,154.32         | 38.63                  |
| GILMORE           | 1,584,230.71          | 1,508,164.59          | 74,643.64          | 1,422.48               |
| HOMESTEAD         | 2,828,606.42          | 2,613,736.38          | 211,945.94         | 2,924.10               |
| INLAND            | 3,305,445.70          | 3,105,809.15          | 199,418.24         | 218.31                 |
| JOYFIELD          | 983,953.51            | 868,590.40            | 92,113.61          | 23,249.50              |
| LAKE              | 10,247,972.89         | 10,017,174.95         | 230,797.94         | 0.00                   |
| PLATTE            | 780,594.21            | 722,498.83            | 57,698.19          | 397.19                 |
| WELDON            | 4,008,332.06          | 3,817,423.16          | 190,908.90         | 0.00                   |
| CITY OF FRANKFORT | 5,978,761.24          | 5,752,347.34          | 222,423.93         | 3,989.97               |
| TWP TAX TOTALS    | \$56,338,945.45       | \$53,697,227.80       | \$2,602,728.78     | \$38,988.87            |