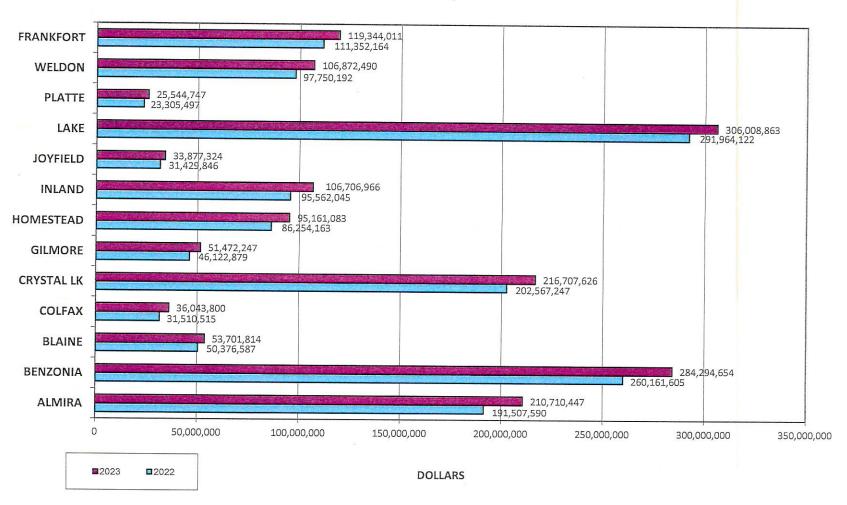

### **BENZIE COUNTY - 2023 TAX COLLECTION RECORD**

With December Board of Review

| NAME OF UNIT      | COLLECTION<br>ORDERED | PAID BY<br>TWP. TREAS | DELINQUENT<br>REAL | DELINQUENT<br>PERSONAL |
|-------------------|-----------------------|-----------------------|--------------------|------------------------|
| ALMIRA            | 6,086,414.40          | 5,848,337.30          | 237,692.01         | 385.09                 |
| BENZONIA          | 10,156,834.80         | 9,623,156.41          | 527,844.67         | 5,833.72               |
| BLAINE            | 1,674,946.89          | 1,625,563.11          | 49,383.78          | 0.00                   |
| COLFAX            | 1,123,350.16          | 903,116.67            | 219,703.61         | 529.88                 |
| CRYSTAL LAKE      | 7,579,502.46          | 7,291,309.51          | 288,154.32         | 38.63                  |
| GILMORE           | 1,584,230.71          | 1,508,164.59          | 74,643.64          | 1,422.48               |
| HOMESTEAD         | 2,828,606.42          | 2,613,736.38          | 211,945.94         | 2,924.10               |
| INLAND            | 3,305,445.70          | 3,105,809.15          | 199,418.24         | 218.31                 |
| JOYFIELD          | 983,953.51            | 868,590.40            | 92,113.61          | 23,249.50              |
| LAKE              | 10,247,972.89         | 10,017,174.95         | 230,797.94         | 0.00                   |
| PLATTE            | 780,594.21            | 722,498.83            | 57,698.19          | 397.19                 |
| WELDON            | 4,008,332.06          | 3,817,423.16          | 190,908.90         | 0.00                   |
| CITY OF FRANKFORT | 5,978,761.24          | 5,752,347.34          | 222,423.93         | 3,989.97               |
| TWP TAX TOTALS    | \$56,338,945.45       | \$53,697,227.80       | \$2,602,728.78     | \$38,988.87            |