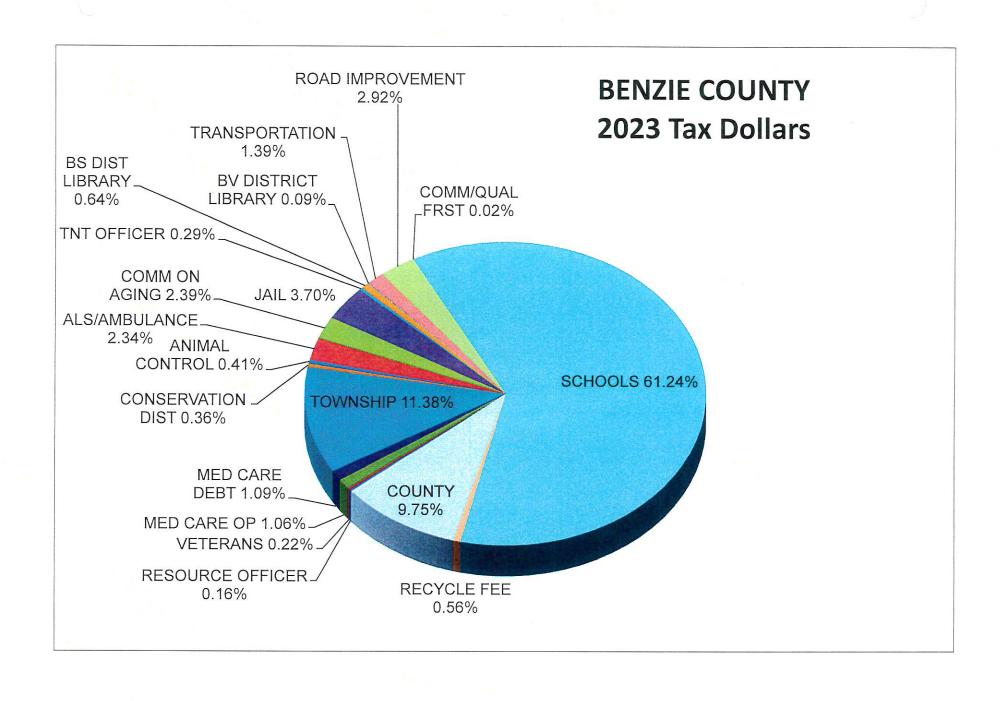

# BENZIE COUNTY TAX COLLECTION REPORT of 2023 PROPERTY TAXES

RECEIVED

APR 01 2024

TAMMY BOWERS BENZIE COUNTY CLERK BEULAH, MI 49617 **COMPILED BY THE** 

BENZIE COUNTY TREASURER'S OFFICE MARCH 2024

### **BENZIE COUNTY - 2023 TAX COLLECTION RECORD**

With December Board of Review

| NAME OF UNIT      | COLLECTION<br>ORDERED | PAID BY<br>TWP. TREAS | DELINQUENT<br>REAL | DELINQUENT<br>PERSONAL |
|-------------------|-----------------------|-----------------------|--------------------|------------------------|
| ALMIRA            | 6,086,414.40          | 5,848,337.30          | 237,692.01         | 385.09                 |
| BENZONIA          | 10,156,834.80         | 9,623,156.41          | 527,844.67         | 5,833.72               |
| BLAINE            | 1,674,946.89          | 1,625,563.11          | 49,383.78          | 0.00                   |
| COLFAX            | 1,123,350.16          | 903,116.67            | 219,703.61         | 529.88                 |
| CRYSTAL LAKE      | 7,579,502.46          | 7,291,309.51          | 288,154.32         | 38.63                  |
| GILMORE           | 1,584,230.71          | 1,508,164.59          | 74,643.64          | 1,422.48               |
| HOMESTEAD         | 2,828,606.42          | 2,613,736.38          | 211,945.94         | 2,924.10               |
| INLAND            | 3,305,445.70          | 3,105,809.15          | 199,418.24         | 218.31                 |
| JOYFIELD          | 983,953.51            | 868,590.40            | 92,113.61          | 23,249.50              |
| LAKE              | 10,247,972.89         | 10,017,174.95         | 230,797.94         | 0.00                   |
| PLATTE            | 780,594.21            | 722,498.83            | 57,698.19          | 397.19                 |
| WELDON            | 4,008,332.06          | 3,817,423.16          | 190,908.90         | 0.00                   |
| CITY OF FRANKFORT | 5,978,761.24          | 5,752,347.34          | 222,423.93         | 3,989.97               |
| TWP TAX TOTALS    | \$56,338,945.45       | \$53,697,227.80       | \$2,602,728.78     | \$38,988.87            |