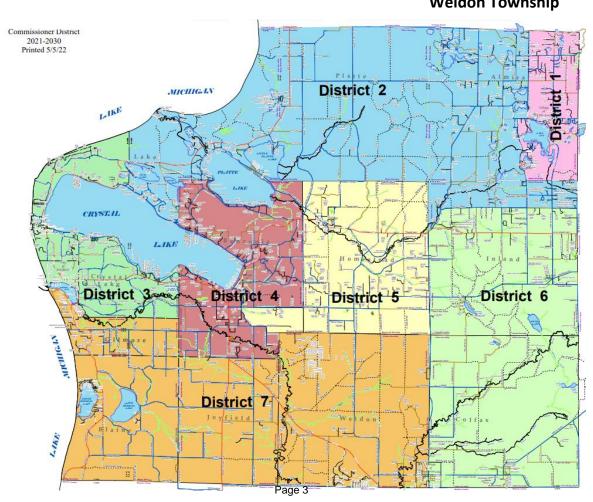

### **Commissioner Contacts:**

| District | I – Bob Roelofs (Almira East of Reynolds Road)231-645-1187                 |
|----------|----------------------------------------------------------------------------|
| District | II - Art Jeannot (Almira Twp West of N. Reynolds Road, Platte Twp, Lake    |
|          | Twp East of Sutter Rd, and Inland Twp section 1-6, section 7 lying west of |
|          | Maple City Hwy, north of US-31)231-920-5028                                |
| District | III – Karen Cunningham (Crystal Lake, Frankfort and Lake Twp, at Sutter    |
|          | Road going West)231-822-4067                                               |
| District | IV – Rhonda Nye (Benzonia Twp, except for sections 31,                     |
|          | 36 and 35 East of Case Road)231-510-8804                                   |
| District | V – Tim Markey (Homestead and Benzonia Twp sections                        |
|          | 31, 36 and 35 West of Case Road)231-822-4066                               |
| District | VI - Evan Warsecke (Colfax, Inland except sections 1-6, section 7 lying    |
|          | west of Maple City Hwy and North of US-31)231-822-4065                     |
| District | VII - Gary Sauer (Blaine, Gilmore, Joyfield, Weldon)231-651-0647           |
| 2024     |                                                                            |