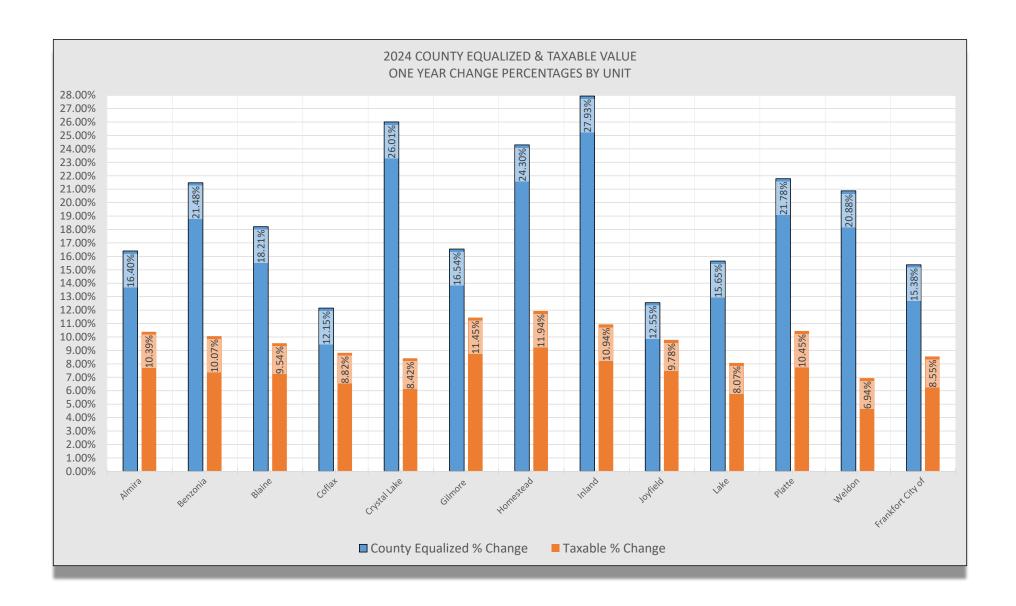

### **BENZIE COUNTY - 2023 TAX COLLECTION RECORD**

With December Board of Review

| NAME OF UNIT      | COLLECTION<br>ORDERED | PAID BY<br>TWP. TREAS | DELINQUENT<br>REAL | DELINQUENT<br>PERSONAL |
|-------------------|-----------------------|-----------------------|--------------------|------------------------|
| ALMIRA            | 6,086,414.40          | 5,848,337.30          | 237,692.01         | 385.09                 |
| BENZONIA          | 10,156,834.80         | 9,623,156.41          | 527,844.67         | 5,833.72               |
| BLAINE            | 1,674,946.89          | 1,625,563.11          | 49,383.78          | 0.00                   |
| COLFAX            | 1,123,350.16          | 903,116.67            | 219,703.61         | 529.88                 |
| CRYSTAL LAKE      | 7,579,502.46          | 7,291,309.51          | 288,154.32         | 38.63                  |
| GILMORE           | 1,584,230.71          | 1,508,164.59          | 74,643.64          | 1,422.48               |
| HOMESTEAD         | 2,828,606.42          | 2,613,736.38          | 211,945.94         | 2,924.10               |
| INLAND            | 3,305,445.70          | 3,105,809.15          | 199,418.24         | 218.31                 |
| JOYFIELD          | 983,953.51            | 868,590.40            | 92,113.61          | 23,249.50              |
| LAKE              | 10,247,972.89         | 10,017,174.95         | 230,797.94         | 0.00                   |
| PLATTE            | 780,594.21            | 722,498.83            | 57,698.19          | 397.19                 |
| WELDON            | 4,008,332.06          | 3,817,423.16          | 190,908.90         | 0.00                   |
| CITY OF FRANKFORT | 5,978,761.24          | 5,752,347.34          | 222,423.93         | 3,989.97               |
| TWP TAX TOTALS    | \$56,338,945.45       | \$53,697,227.80       | \$2,602,728.78     | \$38,988.87            |