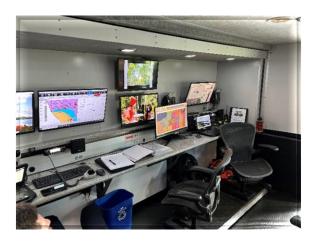

The largest improvement for both operations and equipment is the new Dispatch space. We have added an available dispatch console, separated the

previously shared Director and Deputy Director offices, upgraded our radio system with modern equipment and functionality, and dedicate sufficient space for the daily operations of 9-1-1 and Central Dispatch. This project is still wrapping up with finishing touches, however this is a major investment in the future of Central Dispatch and 9-1-1 for Benzie County.