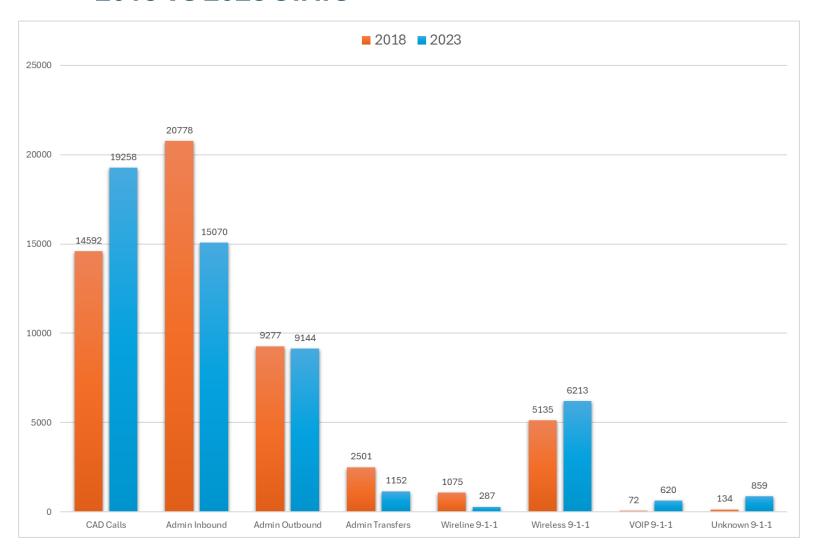

### 2018 VS 2023 STATS

|                 | 2018   | 2023   | % Change |
|-----------------|--------|--------|----------|
| 9-1-1 Calls     | 6,416  | 7,979  | 24%      |
| CAD Calls       | 14,592 | 19,258 | 32%      |
| Admin Inbound   | 20,778 | 15,070 | -27%     |
| Admin Transfers | 2,501  | 1,152  | -54%     |
| Admin Outbound  | 9,277  | 9,144  | -1%      |