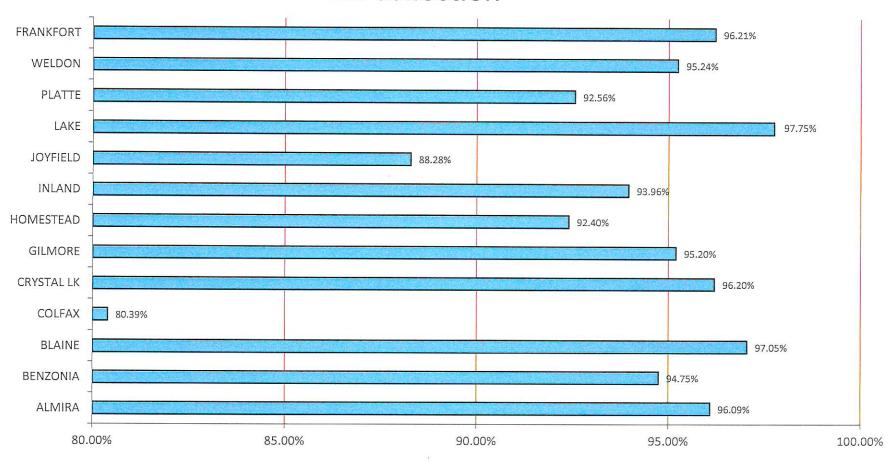

### **2023 STATISTICAL SUMMARY**

**15,718**Calls for Service

Calls for Service are the requests received that require staff to take specific action or dispatch public safety resources.

### **National Emergency Number Association (NENA) Call Answering Standard**

Ninety percent (90%) of all 9-1-1 calls arriving at the Public Safety Answering Point (PSAP) SHALL be answered within ( $\leq$ ) fifteen (15) seconds. Ninety-five (95%) of all 9-1-1 calls SHOULD be answered within ( $\leq$ ) twenty (20) seconds.

# Benzie County Central Dispatch exceeded the NENA standard, every month, in 2023!

| Month          | Average<br>Answer Time<br>(Seconds) | Percentage of Calls<br>Answered Within 15<br>Seconds | Percentage of Calls<br>Answered Within 20<br>Seconds | Highest<br>Answer Time<br>(Seconds) | Average<br>Call Length<br>(Seconds) | Total Call<br>Count | Abandoned |
|----------------|-------------------------------------|------------------------------------------------------|------------------------------------------------------|-------------------------------------|-------------------------------------|---------------------|-----------|
| January 2023   | 3.4                                 | 99.2%                                                | 99.8%                                                | 23.8                                | 82.5                                | 523                 | 47        |
| February 2023  | 2.8                                 | 99.6%                                                | 100.0%                                               | 17.8                                | 90.1                                | 544                 | 33        |
| March 2023     | 2.9                                 | 99.8%                                                | 100.0%                                               | 16.0                                | 107.9                               | 479                 | 42        |
| April 2023     | 3.3                                 | 98.7%                                                | 99.5%                                                | 27.7                                | 88.2                                | 580                 | 30        |
| May 2023       | 3.3                                 | 98.6%                                                | 99.5%                                                | 26.6                                | 85.2                                | 794                 | 61        |
| June 2023      | 3.6                                 | 97.9%                                                | 99.1%                                                | 29.2                                | 83.8                                | 846                 | 68        |
| July 2023      | 3.2                                 | 99.0%                                                | 99.8%                                                | 26.1                                | 86.7                                | 971                 | 49        |
| August 2023    | 3.5                                 | 97.6%                                                | 99.2%                                                | 28.8                                | 91.2                                | 806                 | 42        |
| September 2023 | 3.3                                 | 98.9%                                                | 99.1%                                                | 26.7                                | 79.6                                | 738                 | 42        |
| October 2023   | 2.9                                 | 99.5%                                                | 100.0%                                               | 19.5                                | 86.2                                | 609                 | 17        |
| November 2023  | 3.0                                 | 99.2%                                                | 99.5%                                                | 28.2                                | 76.8                                | 644                 | 22        |
| December 2023  | 2.8                                 | 99.3%                                                | 100.0%                                               | 19.5                                | 96.4                                | 446                 | 12        |
| _              | 3.2                                 | 98.9%                                                | 99.6%                                                | 29.2                                | 87.1                                | 7980                | 465       |