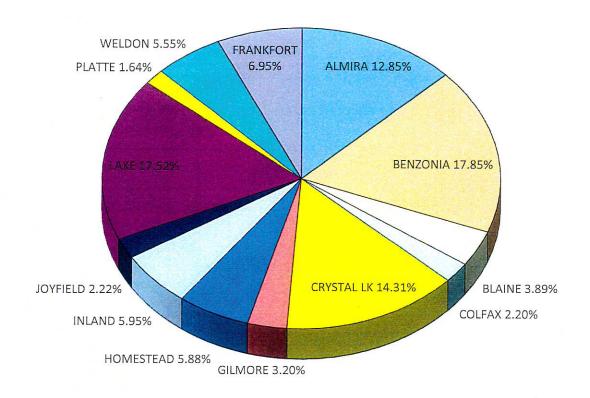

### **BENZIE COUNTY - 2023 TAX COLLECTION RECORD**

With December Board of Review

| NAME OF UNIT      | COLLECTION<br>ORDERED | PAID BY<br>TWP. TREAS | DELINQUENT<br>REAL | DELINQUENT<br>PERSONAL |
|-------------------|-----------------------|-----------------------|--------------------|------------------------|
| ALMIRA            | 6,086,414.40          | 5,848,337.30          | 237,692.01         | 385.09                 |
| BENZONIA          | 10,156,834.80         | 9,623,156.41          | 527,844.67         | 5,833.72               |
| BLAINE            | 1,674,946.89          | 1,625,563.11          | 49,383.78          | 0.00                   |
| COLFAX            | 1,123,350.16          | 903,116.67            | 219,703.61         | 529.88                 |
| CRYSTAL LAKE      | 7,579,502.46          | 7,291,309.51          | 288,154.32         | 38.63                  |
| GILMORE           | 1,584,230.71          | 1,508,164.59          | 74,643.64          | 1,422.48               |
| HOMESTEAD         | 2,828,606.42          | 2,613,736.38          | 211,945.94         | 2,924.10               |
| INLAND            | 3,305,445.70          | 3,105,809.15          | 199,418.24         | 218.31                 |
| JOYFIELD          | 983,953.51            | 868,590.40            | 92,113.61          | 23,249.50              |
| LAKE              | 10,247,972.89         | 10,017,174.95         | 230,797.94         | 0.00                   |
| PLATTE            | 780,594.21            | 722,498.83            | 57,698.19          | 397.19                 |
| WELDON            | 4,008,332.06          | 3,817,423.16          | 190,908.90         | 0.00                   |
| CITY OF FRANKFORT | 5,978,761.24          | 5,752,347.34          | 222,423.93         | 3,989.97               |
| TWP TAX TOTALS    | \$56,338,945.45       | \$53,697,227.80       | \$2,602,728.78     | \$38,988.87            |