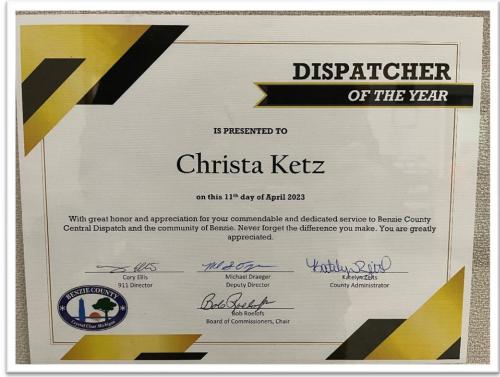

### **DISPATCHER OF THE YEAR**

In 2023, Benzie County Central Dispatch established the prestigious award *Dispatcher of the Year* and it was presented to Christa Ketz on April 11<sup>th</sup> at the Benzie County Board of Commissioners meeting, during National Public Safety Telecommunicators Week.

This award may have been presented to Christa, but more accurately it was *earned*. Christa has been a valued employee for 24 years and brings a lot of experience, knowledge, education, and historical knowledge to her job, department, and county. Christa has been a Communications Training Officer (CTO), LEIN TAC, and other roles throughout her career at Benzie County.

In addition to formal certifications and roles, Christa offers an invaluable level of teamwork, dedication, and understanding of how critically important 911 is, including the direct impact we have on both the public safety partners and community we serve.