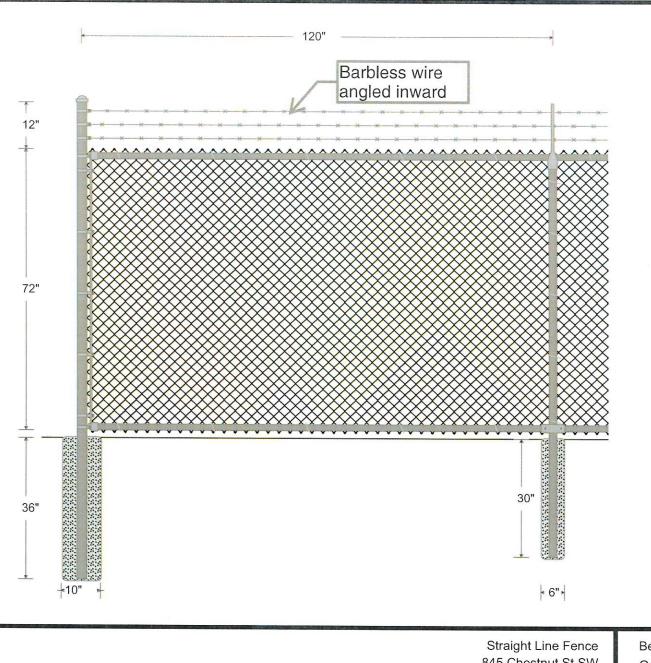

ght tension wires.
- Total footage for the above galvanized chain link with 5 gates 293 feet.
- 167' of 6' tall white vinyl privacy fence around fence perimeter.

| Balo Ballofis                             | April 9, 2024 |
|-------------------------------------------|---------------|
| Approval Signature                        | Date          |
| Bob Roelofs, Board of Commissioners Chair |               |
| Printed Name                              | PO Number     |

- Because of unstable material prices, we can hold this price for 30 days. Straight Line Fence is not responsible for damage to private utility or sprinkler lines. Thank you for the opportunity to quote this work. If you have any questions, please contact me at my cell 616-558-4063 or by email pauld@straightlinefences.com.



72" tall Chainlink Fabric with Knuckle / Knuckle Selvage and 2" Mesh Size.

Specifications:

120" tall, 2 1/2" diameter Terminal Post with 10" post footing diameter and 36" post footing depth.

102" tall, 2" diameter Line Post with 6" post footing diameter and 30" post footing depth.

Top of Fence has 1 5/8" diameter Top Rail.

Bottom of Fence has 1 5/8" diameter Bottom Rail.

3 Strands of Barb Wire with Extended Terminal Posts.

Line Post Spacing: 120"

Tie Wire Spacing is every 24" on Rails.

Rails are attached with Boulevard Clamp



Straight Line Fence 845 Chestnut St SW Grand Rapids, MI 49503 616-443-2550 Benzie Animal 6 ft fence Grand Rapids, MI

72" Chainlink Line of Fence w/Barbwire

Drawn: 4/9/2024

File:



72" tall Chainlink Fabric with Knuckle / Knuckle Selvage and 2" Mesh Si