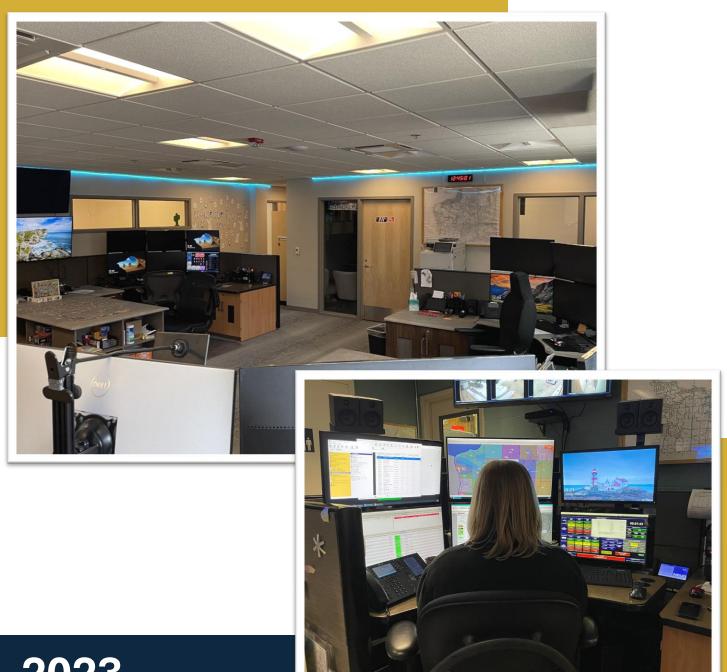

The largest improvement for both operations and equipment is the new Dispatch space. We have added an available dispatch console, separated the

previously shared Director and Deputy Director offices, upgraded our radio system with modern equipment and functionality, and dedicate sufficient space for the daily operations of 9-1-1 and Central Dispatch. This project is still wrapping up with finishing touches, however this is a major investment in the future of Central Dispatch and 9-1-1 for Benzie County.

Throughout the second half of the year, a significant portion of our time was spent preparing for the move into our new space. This is an exciting new chapter in the history of Benzie County Central Dispatch, and I am looking forward to being a part of it. I find it important to recognize Emergency Management Coordinator Rebecca Hubers, 911 Director Cory Ellis, and all the people involved in this project, for their diligent work during this year.

### Finish Moving into the New Dispatch Center

At the time of this report, Central Dispatch is mostly finished with the move to our new space. There are a few items left on the list to wrap up, mostly technology related, however we are operational and utilizing the new space and equipment for our day-to-day operations.