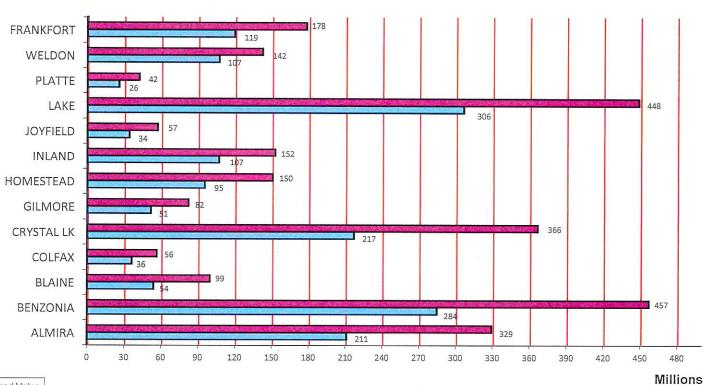

### **BENZIE COUNTY - 2023 TAX COLLECTION RECORD**

With December Board of Review

| NAME OF UNIT      | COLLECTION<br>ORDERED | PAID BY<br>TWP. TREAS | DELINQUENT<br>REAL | DELINQUENT<br>PERSONAL |
|-------------------|-----------------------|-----------------------|--------------------|------------------------|
| ALMIRA            | 6,086,414.40          | 5,848,337.30          | 237,692.01         | 385.09                 |
| BENZONIA          | 10,156,834.80         | 9,623,156.41          | 527,844.67         | 5,833.72               |
| BLAINE            | 1,674,946.89          | 1,625,563.11          | 49,383.78          | 0.00                   |
| COLFAX            | 1,123,350.16          | 903,116.67            | 219,703.61         | 529.88                 |
| CRYSTAL LAKE      | 7,579,502.46          | 7,291,309.51          | 288,154.32         | 38.63                  |
| GILMORE           | 1,584,230.71          | 1,508,164.59          | 74,643.64          | 1,422.48               |
| HOMESTEAD         | 2,828,606.42          | 2,613,736.38          | 211,945.94         | 2,924.10               |
| INLAND            | 3,305,445.70          | 3,105,809.15          | 199,418.24         | 218.31                 |
| JOYFIELD          | 983,953.51            | 868,590.40            | 92,113.61          | 23,249.50              |
| LAKE              | 10,247,972.89         | 10,017,174.95         | 230,797.94         | 0.00                   |
| PLATTE            | 780,594.21            | 722,498.83            | 57,698.19          | 397.19                 |
| WELDON            | 4,008,332.06          | 3,817,423.16          | 190,908.90         | 0.00                   |
| CITY OF FRANKFORT | 5,978,761.24          | 5,752,347.34          | 222,423.93         | 3,989.97               |
| TWP TAX TOTALS    | \$56,338,945.45       | \$53,697,227.80       | \$2,602,728.78     | \$38,988.87            |