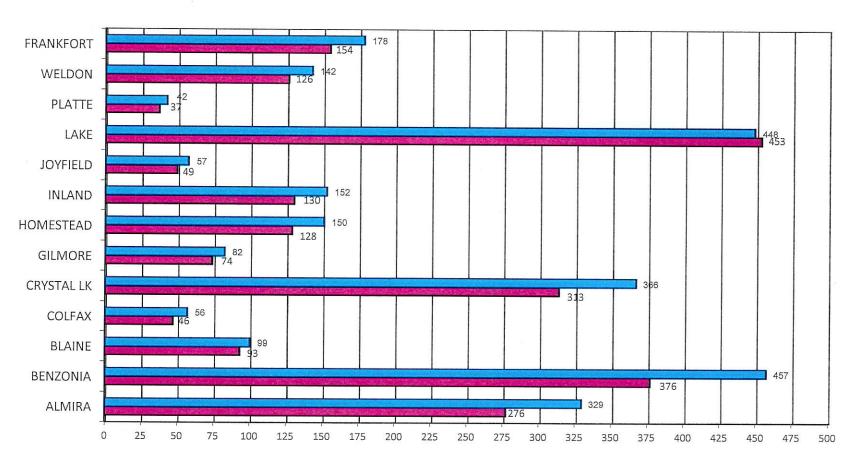

### **BENZIE COUNTY - 2023 TAX COLLECTION RECORD**

With December Board of Review

| NAME OF UNIT      | COLLECTION<br>ORDERED | PAID BY<br>TWP. TREAS | DELINQUENT<br>REAL | DELINQUENT<br>PERSONAL |
|-------------------|-----------------------|-----------------------|--------------------|------------------------|
| ALMIRA            | 6,086,414.40          | 5,848,337.30          | 237,692.01         | 385.09                 |
| BENZONIA          | 10,156,834.80         | 9,623,156.41          | 527,844.67         | 5,833.72               |
| BLAINE            | 1,674,946.89          | 1,625,563.11          | 49,383.78          | 0.00                   |
| COLFAX            | 1,123,350.16          | 903,116.67            | 219,703.61         | 529.88                 |
| CRYSTAL LAKE      | 7,579,502.46          | 7,291,309.51          | 288,154.32         | 38.63                  |
| GILMORE           | 1,584,230.71          | 1,508,164.59          | 74,643.64          | 1,422.48               |
| HOMESTEAD         | 2,828,606.42          | 2,613,736.38          | 211,945.94         | 2,924.10               |
| INLAND            | 3,305,445.70          | 3,105,809.15          | 199,418.24         | 218.31                 |
| JOYFIELD          | 983,953.51            | 868,590.40            | 92,113.61          | 23,249.50              |
| LAKE              | 10,247,972.89         | 10,017,174.95         | 230,797.94         | 0.00                   |
| PLATTE            | 780,594.21            | 722,498.83            | 57,698.19          | 397.19                 |
| WELDON            | 4,008,332.06          | 3,817,423.16          | 190,908.90         | 0.00                   |
| CITY OF FRANKFORT | 5,978,761.24          | 5,752,347.34          | 222,423.93         | 3,989.97               |
| TWP TAX TOTALS    | \$56,338,945.45       | \$53,697,227.80       | \$2,602,728.78     | \$38,988.87            |