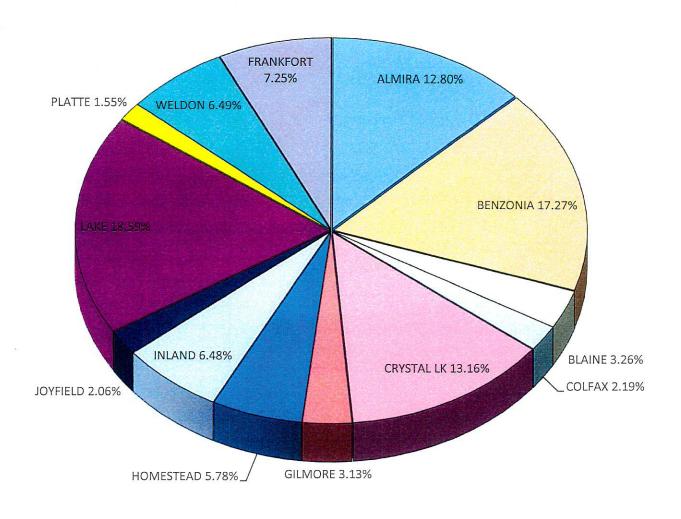

### **BENZIE COUNTY - 2023 TAX COLLECTION RECORD**

With December Board of Review

| NAME OF UNIT      | COLLECTION<br>ORDERED | PAID BY<br>TWP. TREAS | DELINQUENT<br>REAL | DELINQUENT<br>PERSONAL |
|-------------------|-----------------------|-----------------------|--------------------|------------------------|
| ALMIRA            | 6,086,414.40          | 5,848,337.30          | 237,692.01         | 385.09                 |
| BENZONIA          | 10,156,834.80         | 9,623,156.41          | 527,844.67         | 5,833.72               |
| BLAINE            | 1,674,946.89          | 1,625,563.11          | 49,383.78          | 0.00                   |
| COLFAX            | 1,123,350.16          | 903,116.67            | 219,703.61         | 529.88                 |
| CRYSTAL LAKE      | 7,579,502.46          | 7,291,309.51          | 288,154.32         | 38.63                  |
| GILMORE           | 1,584,230.71          | 1,508,164.59          | 74,643.64          | 1,422.48               |
| HOMESTEAD         | 2,828,606.42          | 2,613,736.38          | 211,945.94         | 2,924.10               |
| INLAND            | 3,305,445.70          | 3,105,809.15          | 199,418.24         | 218.31                 |
| JOYFIELD          | 983,953.51            | 868,590.40            | 92,113.61          | 23,249.50              |
| LAKE              | 10,247,972.89         | 10,017,174.95         | 230,797.94         | 0.00                   |
| PLATTE            | 780,594.21            | 722,498.83            | 57,698.19          | 397.19                 |
| WELDON            | 4,008,332.06          | 3,817,423.16          | 190,908.90         | 0.00                   |
| CITY OF FRANKFORT | 5,978,761.24          | 5,752,347.34          | 222,423.93         | 3,989.97               |
| TWP TAX TOTALS    | \$56,338,945.45       | \$53,697,227.80       | \$2,602,728.78     | \$38,988.87            |