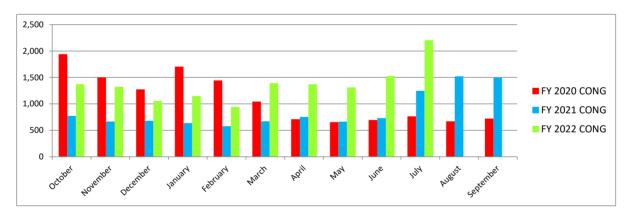

5  |
| January     | 4,812   | 1,706  | 5,658  | 638    | 5,881   | 1,149  |
| February    | 3,903   | 1,445  | 5,616  | 579    | 5,314   | 942    |
| March       | 4,416   | 1,044  | 6,212  | 671    | 6,622   | 1,394  |
| April       | 5,582   | 710    | 6,695  | 754    | 6,230   | 1,370  |
| May         | 5,711   | 657    | 6,495  | 664    | 6,073   | 1,313  |
| June        | 5,281   | 696    | 7,079  | 731    | 6,123   | 1,526  |
| July        | 5,735   | 765    | 6,853  | 1,247  | 5,810   | 2,204  |
| August      | 5,403   | 670    | 6,786  | 1,522  |         |        |
| September   | 5,260   | 722    | 6,744  | 1,495  |         |        |
|             |         |        |        |        |         |        |
| total meals | 60,032  | 13,132 | 76,723 | 10,423 | 61,278  | 13,651 |







### July 2022 Journal Entry Summary

- 1003. JE to reclass new cooler floor to capital asset
- 1004. JE to record monthly depreciation expense (non-cash transaction) \*
- 1005. JE to record inventory at month end
- 1006. JE to record payroll wages/taxes across all programs original payroll entry posts to one class \*
- 1007. JE to record 401K payroll deferrals across all programs original payroll entry posts to one class  $\ast$
- 1008. JE to reclass payroll health insurance deductions from "uncategorized" to appropriate class, i.e. Home Health and Admin \*
- 1009. JE to record volunteer hours in-kind wages \*
- 1010. JE to reclass payroll mileage reimbursements from "uncategorized" to appropriate class, i.e. Home Health and Admin \*

\* Monthly recurring Journal Entries.

### **BENZIE