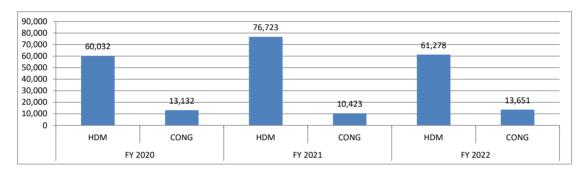

055  |
| January     | 4,812   | 1,706  | 5,658  | 638    | 5,881   | 1,149  |
| February    | 3,903   | 1,445  | 5,616  | 579    | 5,314   | 942    |
| March       | 4,416   | 1,044  | 6,212  | 671    | 6,622   | 1,394  |
| April       | 5,582   | 710    | 6,695  | 754    | 6,230   | 1,370  |
| May         | 5,711   | 657    | 6,495  | 664    | 6,073   | 1,313  |
| June        | 5,281   | 696    | 7,079  | 731    | 6,123   | 1,526  |
| July        | 5,735   | 765    | 6,853  | 1,247  | 5,810   | 2,204  |
| August      | 5,403   | 670    | 6,786  | 1,522  |         |        |
| September   | 5,260   | 722    | 6,744  | 1,495  |         |        |
|             |         |        |        |        |         |        |
| total meals | 60,032  | 13,132 | 76,723 | 10,423 | 61,278  | 13,651 |







### July 2022 Journal Entry Summary

- 1003. JE to reclass new cooler floor to capital asset
- 1004. JE to record monthly depreciation expense (non-cash transaction) \*
- 1005. JE to record inventory at month end
- 1006. JE to record payroll wages/taxes across all programs original payroll entry posts to one class \*
- 1007. JE to record 401K payroll deferrals across all programs original payroll entry posts to one class  $\ast$
- 1008. JE to reclass payroll health insurance deductions from "uncategorized" to appropriate class, i.e. Home Health and Admin \*
- 1009. JE to record volunteer hours in-kind wages \*
- 1010. JE to reclass payroll mileage reimbursements from "uncategorized" to appropriate class, i.e. Home Health and Admin \*

\* Monthly recurring Journal Entries.

### **BENZ