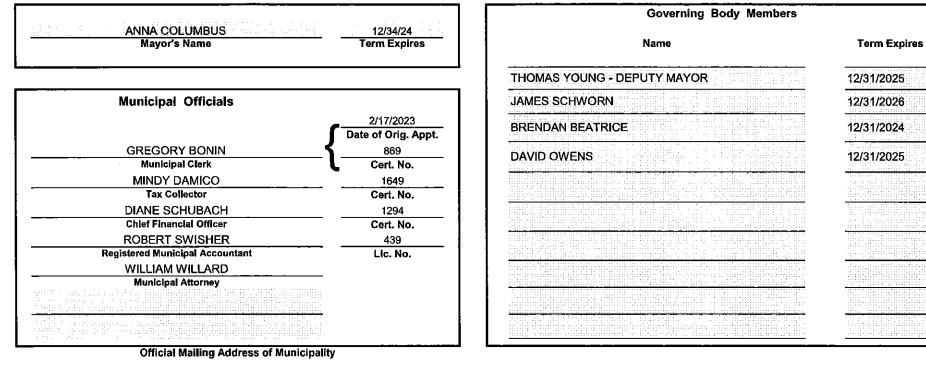

Hide/Unhide "Summary" Tabs: Summary Data, Budget Summary, Tax Summary Date of Original Appt. 2/17/2023

Calendar or State Fiscal

|   |   |   |   |   |   |   |   |   |   |   |   |   |   |   |   |   |   |       |   |   |   |   |   |   |   |   |   |   |   | 5 |   |   |   |   |   |   |     |   |   |   |   |   |   |   |
|---|---|---|---|---|---|---|---|---|---|---|---|---|---|---|---|---|---|-------|---|---|---|---|---|---|---|---|---|---|---|---|---|---|---|---|---|---|-----|---|---|---|---|---|---|---|
| 1 | ¢ | Ì | į | ١ | ĺ | ļ | Ė | ļ | Ì | 1 | Ì | 1 |   | Į | ļ | l | ţ | <br>ļ | 3 | ĺ | į | 2 | į | Ģ | ļ | Ĺ | ł | 2 | Ĵ | í | ļ | ļ | 1 | ł | ł | 2 | *** | / | ĩ | ŝ |   | 1 | ļ | 2 |
|   |   |   | ; | • | ; |   |   |   |   |   | i | : | Ì | i | ; | i | i |       |   |   | ; | Ì |   | 1 |   |   | i |   | i | i |   |   |   |   | i | ; | ì   |   |   | i |   |   | ć | i |
|   |   |   |   |   |   |   |   |   |   |   |   |   |   |   |   |   |   |       |   |   |   |   |   |   |   |   |   |   |   |   |   |   |   |   |   | 1 | 2   | 2 | C | ) | 2 | 2 | 4 | ŀ |
|   |   |   |   |   |   |   |   |   |   |   |   |   |   |   |   |   |   |       |   |   |   |   |   |   |   |   |   |   |   |   |   |   |   |   |   | 1 | 2   | 2 | C | ) | 2 | 2 | ę | ) |