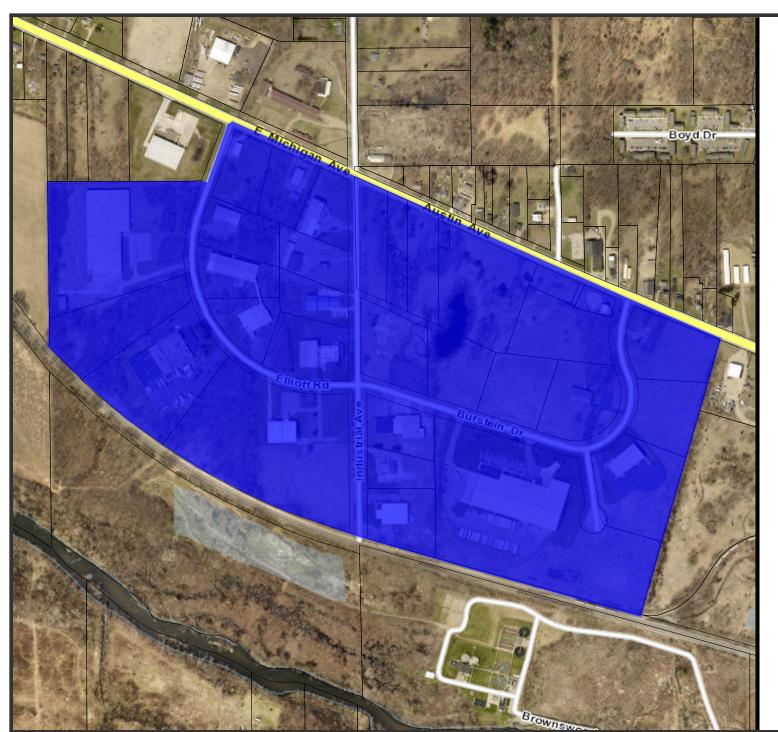

PLEASE NOTE THAT THE ABOVE REFERENCED PUBLIC HEARING IS IN REFERENCE TO ALL PROPERTIES LOCATED IN THE LIGHT INDUSTRIAL DISTRICT (M-1), HEAVY INDUSTRIAL DISTRICT (M-2), AND GENERAL COMMERCIAL DISTRICT (C).

# City of Albion Marihuana Overlay District

Map 1

Map Publication:

05/05/2022 3:38 PM

Disclaimer: This map does not represent a survey or legal document and is provided on an "as is" basis. Calhoun County expresses no warranty for the information displayed on this map document.

- K. *Marihuana retailer* means a person licensed to obtain marihuana from marihuana establishments and to sell or otherwise transfer marihuana to marihuana establishments and to individuals who are 21 years of age or older.
- L. *Marihuana secure transporter* means a person licensed to obtain marihuana from marihuana establishments in order to transport marihuana to marihuana establishments.
- M. *Marihuana safety compliance facility* means a person licensed to test marihuana, including certification for potency and the presence of contaminants.
- N. *Municipal license* means a license issued pursuant to section 6 of the Act (MCL 333.27956) that allows a person to operate a marihuana establishment in the City of Albion.
- O. *Municipality* means the City of Albion.
- P. *Person* means an individual, corporation, limited liability company, partnership of any type, trust, or other legal entity.
- Q. *Process or Processing* means to separate or otherwise prepare parts of the marihuana plant and to compound, blend, extract, infuse, or otherwise make or prepare marihuana concentrate or marihuana-infused products.
- R. *Provisional License* means a certification provided by the City of Albion to an applicant for a municipal license. This is issued prior to a municipal license, is accompanied by an attestation form, and allows the applicant to finalize the application for a state license.
- S. *State rules* means the Emergency Rules, or the Final Rules hereafter promulgated, by the Department.
- T. State license means a license issued by the Department that allows a person to operate a marihuana establishment.
- U. Temporary marihuana event means an event where the onsite sale or consumption of marihuana products, or both, are authorized at the location indicated on the municipal license during the dates indicated on the municipal license.
- <u>Section 2.</u> Chapter 100, of the Codified Ordinances of the City of Albion, is hereby amended, by amending Article VII, by amending Section 7.24a as follows:
  - a. Applicability. The Medical Marihuana Facilities overlay district shall apply to all lots within the areas Overlay #1 shown on Map 1 (the "Overlay Area"). All lots included in the overlay district shall be subject to the terms and conditions imposed in this section, in addition to the terms and conditions imposed by the

<u>Section 3.</u> Chapter 100, of the Codified Ordinances of the City of Albion, is hereby amended, by amending Article VII, by amending Section 7.24b as follows:

a. Applicability. The Adult Use Marihuana Establishments overlay district shall apply to all lots within the areas labeled Overlay #1 shown on Map 1 (the "Overlay Area"). All lots included in the overlay district shall be subject to the terms and conditions imposed in this section, in addition to the terms and conditions