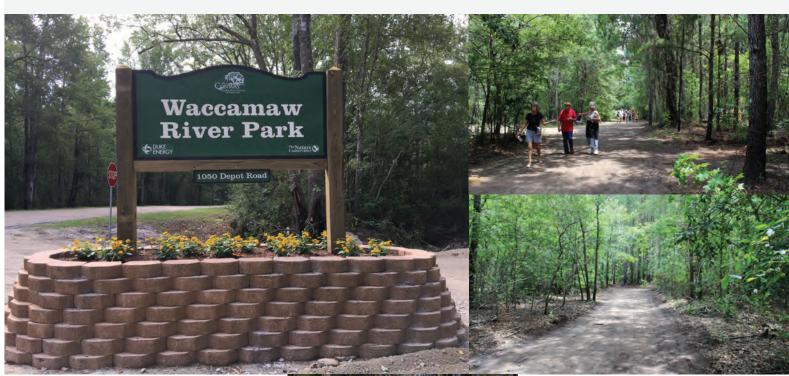

### WACCAMAW RIVER PARK

1050 Depot Rd.

Waccamaw River Park is home to many species of fish, wildlife, plants, and trees in a thriving ecosystem.

The park provides a natual habitat associated with the Waccamaw River. This park is perfect for the nature enthusiast to walk or bike and take a break from the city streets!

- Shelter
- Walking Trail
- Bike Path
- Disc Golf