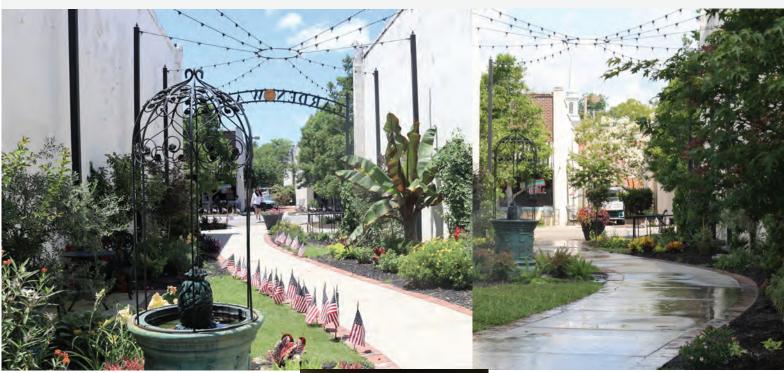

#### **GARDEN WALK**

Scarborough Alley at 3rd Ave.

Come enjoy a music filled walkway through the Downtown Historic area of Conway, Filled with beautiful landscaping and bistro lighting in the evening.

Benches

Walkway

CONWAY . SOUTH CAROLINA

341 Main St.

This park is nestled in the heart of the Historic Downtown Conway business district. Come enjoy beautiful wooden benches or shaded bistro tables with your friends and family! Enjoy a lunch or take a minute to enjoy the unique Live Oak fountain, "Shoo Fly Express" painting, and vibrant landscaping.

- ✓ Benches
- Walkway
- Bistro Tables with Umbrellas

CONWAY . SOUTH CAROLINA

PLAYGROUND

BATHROOMS SHELTER

WALKING TRAIL

GRILL

BASKETBALL/TENNIS COURT