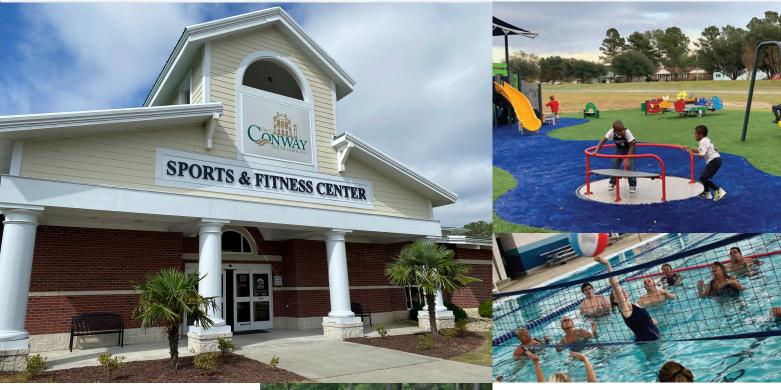

## BILLY GARDNER RECREATION COMPLEX

1515 Mill Pond Rd.

四量一大常爾

The Billy Gardner Complex includes activities for all fitness levels with memberships to the Conway Sports & Fitness Center. The athletic fields hold football, soccer, baseball, cheerleading, and softball. It is home to an inclusive playground designed for all abilities.

- Conway Sports & Fitness Center with indoor walking track, swimming pool, fitness equipment, basketball/ pickleball courts, meeting rooms, and locker rooms.
- ✓ Athletic Fields
- ✓ Inclusive Playground
- ✓ ConcessionStands
- ✓ Walking Trail
- Public Restrooms
- ✓ Shelter