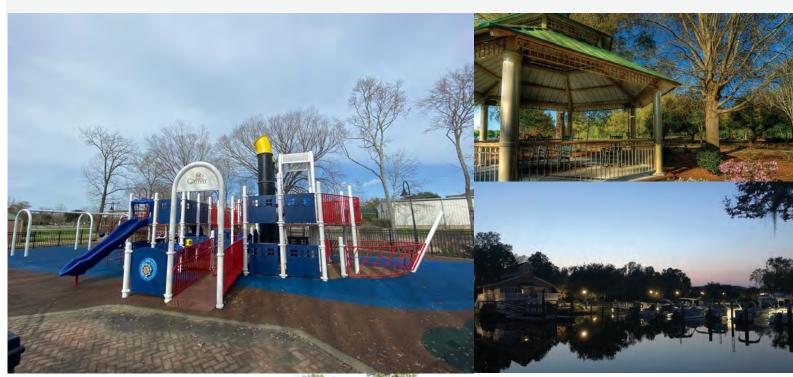

#### RIVERFRONT PARK

6 Elm St.

一人・一川

Riverfront Park is filled with beautiful views of the Waccamaw River. Enjoy a walk down by the water's edge with citizens passing by on boat. Don't forget to wave! Riverfront Park is home to an ADA compliant playground replicating the F.G. Burroughs Steamboat, several City festivals, the site of many weddings, a kayak launch, 2 shelters available for public use, swings and rocking chairs under a gazebo.

- 2 Shelters
- Stage for Weddings and Special Events
- Walking Trail
- Kayak Launch
- Playground
- Marina Store
- Public Boat Landing with floating
- Swings
- Benches
- Rocking Chairs
- Public Restrooms