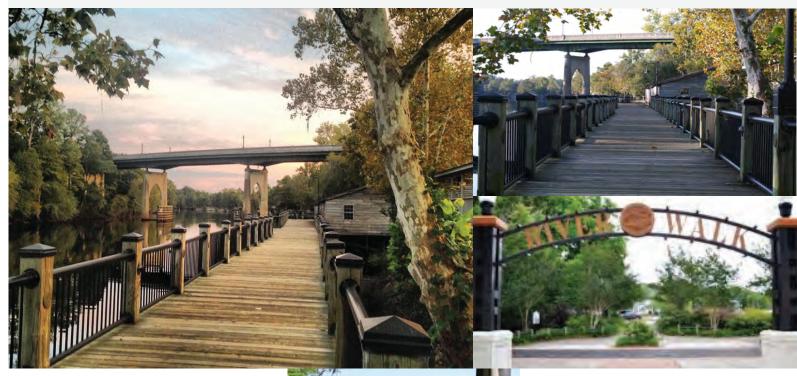

### **RIVERWALK**

2nd Ave.

The Riverwalk is an approximately 1 mile of breathtaking views of the Waccamaw River in a preserved and natural landscape. Lined with benches the Riverwalk sits on the banks of the Waccamaw River and is the perfect place for an evening walk as the sun sets and the incredible backdrop for your family photos. Come take in one of the most photographed areas of Conway!

- Benches
- Walking Trail
- Kayak Launch

CONWAY . SOUTH CAROLINA

PLAYGROUND

BATHROOMS SHELTER

WALKING TRAIL

GRILL

BASKETBALL/TENNIS COURT