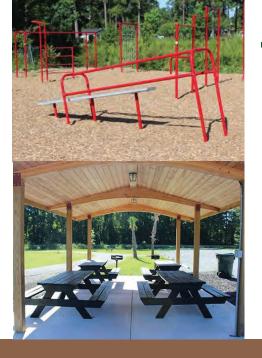

### SHERWOOD PARK

1601 Sherwood Dr.

一人是四

Sherwood Park is compromised of 2 parks. One part set on Sherwood Drive offers a shelter for public use, an ADA compliant playground, a sand volleyball court, and public restrooms. Th e other section of the park (located just across the street) offers a shelter, outdoor fitness equipment, and a 9 hole disc golf course, encompassed by a walking track. This park is a neighborhood favorite for families.

- 2 Shelters
- Walking Trail
- ADA Compliant Playground
- 9 Hole Disc Golf Course
- Outdoor Fitness Equipment

CONWAY . SOUTH CAROLINA

ALA PLAYGROUND **√** BATHROOMS TT SHELTER

WALKING TRAIL

屏 GRILL

BASKETBALL TENNIS COURT