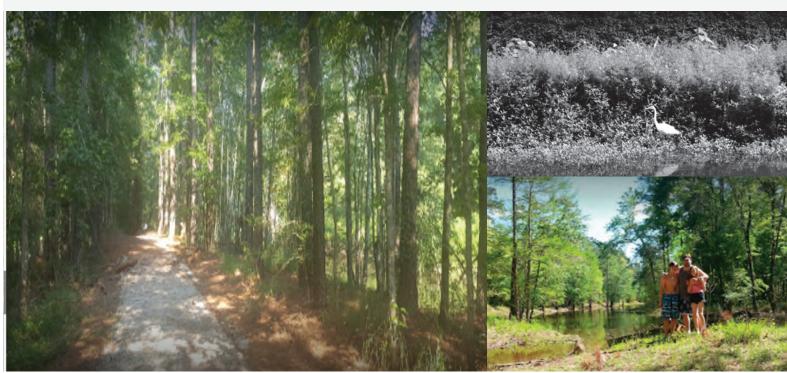

### WACCAMAW RIVER PARK

1050 Depot Rd.

Waccamaw River Park is home to many species of fish, wildlife, plants, and trees in a thriving ecosystem.

The park provides a natual habitat associated with the Waccamaw River. This park is perfect for the nature enthusiast to walk or bike and take a break from the city streets!

- Shelter
- Walking Trail
- Bike Path
- Disc Golf