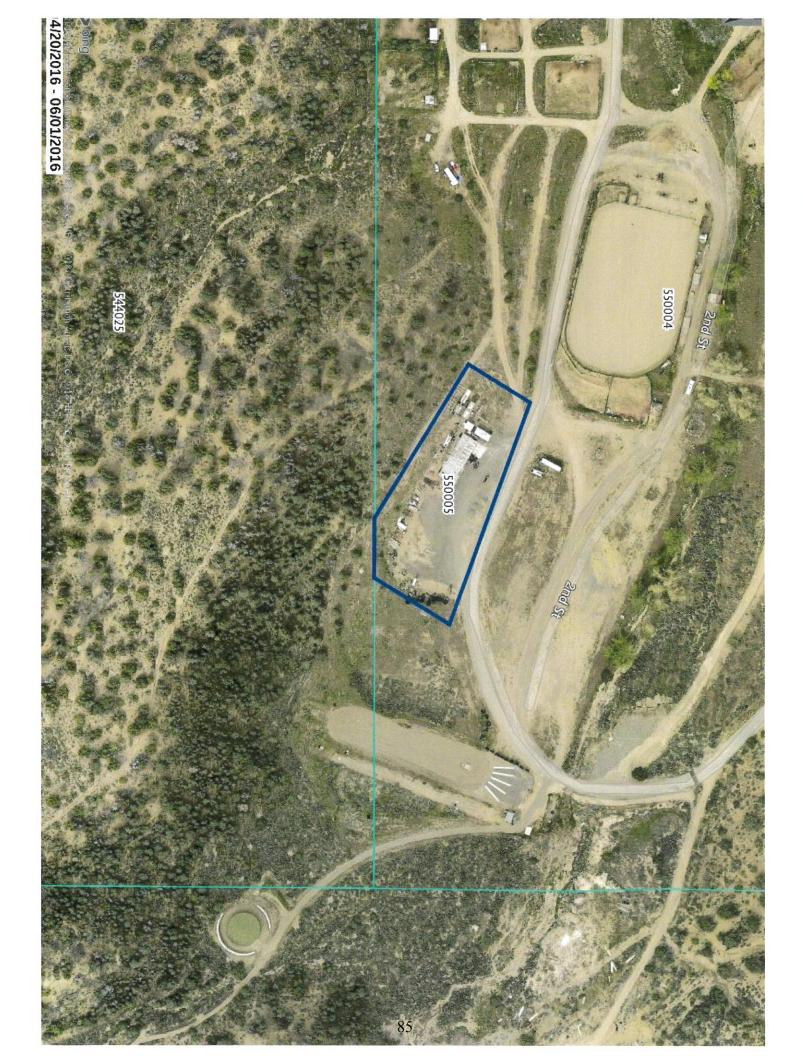

## \*PLANNING\*

\*(4) Discussion and possible action regarding a special use permit application for Rural Remedies dba Doc's Apothecary to operate a medical/recreational marijuana cultivation and production facility on APN 005-500-05, zoned industrial, located on Marshall Canyon Road in Austin, Nevada, and all other matters properly related thereto.