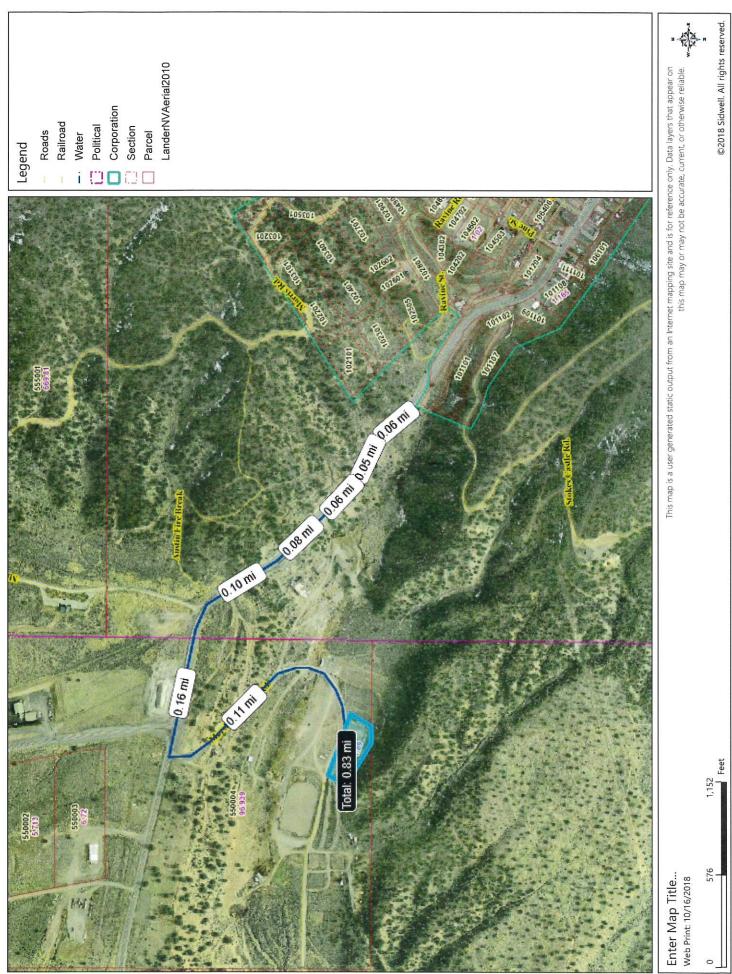

Ord. 94-4 § 12.05.15 (part), 1994)

# 17.64.080 Setback requirements.

Setback regulations for the M district are as follows:

- A. Front. Structures shall be located a distance from the front property line equal to fifty percent of the height of the tallest structure, but not less than thirty feet, with ten feet adjacent to streets landscaped with trees, bushes, shrubs and grass as specified in the special use permit.
- B. Side. The minimum side yard for main structures is fifteen feet or a width equal to the height of the structure, whichever is greater.
- C. Rear. The minimum rear yard for each main structure shall be twenty feet unless bounded by a dedicated alley. In the case of a dedicated alley, there shall be no rear yard requirements.

  (Ord. 94-4 § 12.05.15 (part), 1994)









| Agenda | Item | Number | 5 |
|--------|------|--------|---|
| _      |      |        |   |

|                                                                                                                            | <b>o</b>                                  | <del></del>                                |                                                       |  |
|----------------------------------------------------------------------------------------------------------------------------|-------------------------------------------|--------------------------------------------|-------------------------------------------------------|--|
| THE REQUESTED ACTI<br>Discussion and possible act<br>17.08.020(B) of the Lander<br>existing uses regarding the<br>thereto. | ion to approve/disa<br>Coun