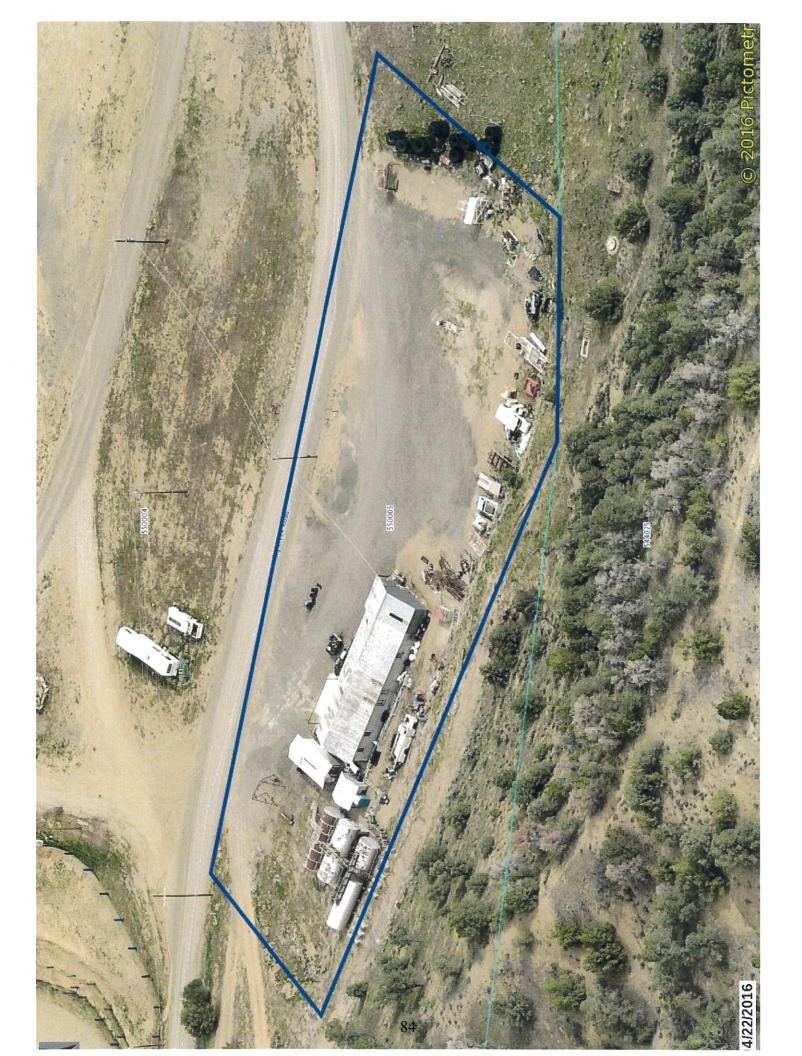

## \*PLANNING\*

\*(4) Discussion and possible action regarding a special use permit application for Rural Remedies dba Doc's Apothecary to operate a medical/recreational marijuana cultivation and production facility on APN 005-500-05, zoned industrial, located on Marshall Canyon Road in Austin, Nevada, and all other matters properly related thereto.