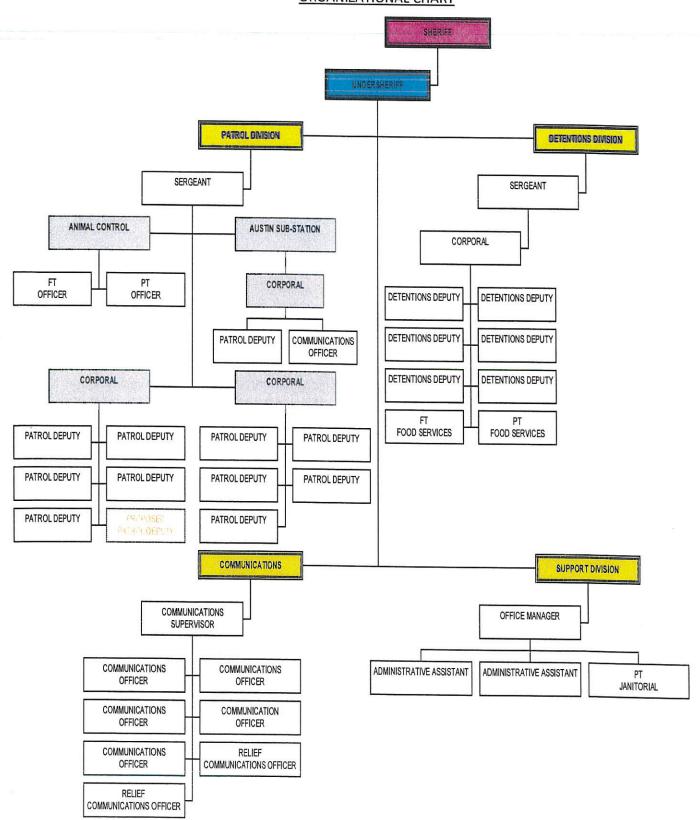

|        |
| Radar Trailer                   |            | 14,000    |            |             |           |        |
| Patrol Car WatchGuard           |            |           |            |             |           |        |
| Wi-Fi Up-fit                    |            | 9,000     |            |             |           |        |
| NIBRS Conversion                |            | 40,000    |            |             |           |        |
| PBT Project                     |            | 9,000     |            |             |           |        |
|                                 |            | -,000     |            |             |           |        |

\* INDICATES FULL AMOUNT CARRY OVER FROM PREVIOUS FISCAL YEAR BUDGET

LANDER COUNTY SHERIFF'S OFFICE ORGANIZATIONAL CHART



2018/2019 LANDER COUNTY SHERIFF'S OFFICE BUDGET SUBMISSION v20180206

Lander County Sheriff's Office Vehicle Replacement Plan

| Unit # | Year & Description    | Vehicle<br>Age | Assigned         | Avg Yearly<br>Mileage | Mileage<br>(01/2018) | FY 17/18 | FY 18/19 | FY 19/20 | FY 20/21 | FY 21/22 | FY 22/23    |
|--------|-----------------------|----------------|------------------|-----------------------|----------------------|----------|----------|----------|----------|----------|-------------|
| 37     | 2014 Ford F250        | 4              | Admin - Sheriff  | 10,700                | 80,000               | 002'06   | 101,400  | 112,100  | 122,800  | 133,500  | REPLACE     |
| 6      | 2000 Ford Expedition  | 18             | Admin- Under     | 9,700                 | 180,000