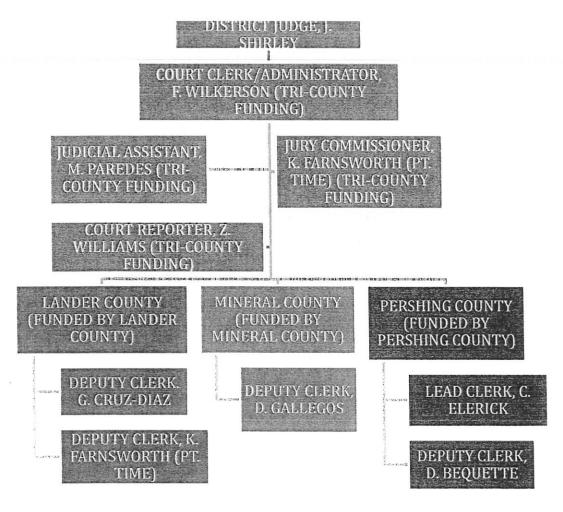

ized.<br>Related costs include additional items such as a<br>desk, computer, or car that will be required for<br>the new personnel in order to effectively carry out<br>responsibilities.<br>The Operating Budget - Personnel will be<br>done by the Finance Department. |
|              |                                                                                                                                                                                                                                                                                                                                                                                                                                                                                                                                |





The additional personnel would be making K. Farnsworth full time and assigning her the position of Jury Commissioner for the Eleventh Judicial District Court. She would be based out of Lander County, but would operated in all three counties served by the District. The primary reason for this change is the statutory changes created by AB 207 (2017) (as previously discussed with the Board of Lander County Commissioners) which requires the Court to designate a person as the Jury Commissioner and requires certain changes to the manner in which the Court conducts business as it relates to jurys (including, but not limited to, the lists that are used to select the jury pools, tracking of data, reporting of data, etc.,,.). With ADS going out of business, software will also have to be purchased