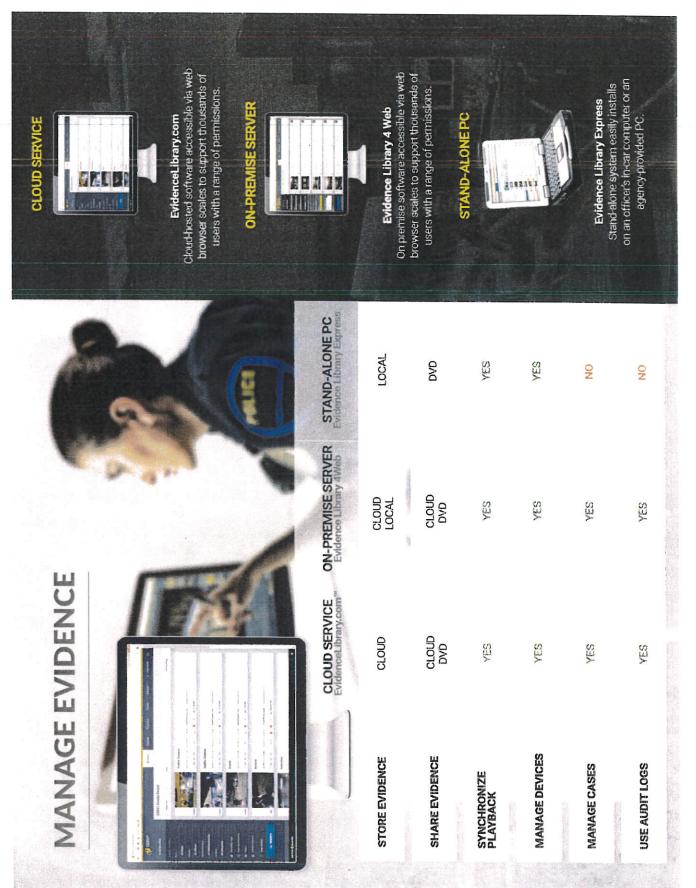

#### stimated Beginning and Ending Fund Balances

|                                  | ig i unu ba | lances            |            |            |               |                                                                                                                 |            |            |                                                                                                                                                                                                                                                                                                                                                                                                                                                                                                                                                                                                                                                                                                                                                                                                                                                                                                                                                                                                                                                                                                                                                                                                                                                                                                                                                                                                                                                                                                                                                                                                                                                                                                                                                                                                                                                                                                                                                                                                                                                                                                                                |                                                                                                                                                                                                                                                                                                                                                                                                                                                                                                                                                                                                                                                                                                                                                                                                                                                                                                                                                                                                                                                                                                                                                                                                                                                                                                                                                                                                                                                                                                                                                                                                                                                                                                                                                                                                                                                                                                                                                                                                                                                                                                                                |            |             |
|----------------------------------|-------------|-------------------|------------|------------|---------------|-----------------------------------------------------------------------------------------------------------------|------------|------------|--------------------------------------------------------------------------------------------------------------------------------------------------------------------------------------------------------------------------------------------------------------------------------------------------------------------------------------------------------------------------------------------------------------------------------------------------------------------------------------------------------------------------------------------------------------------------------------------------------------------------------------------------------------------------------------------------------------------------------------------------------------------------------------------------------------------------------------------------------------------------------------------------------------------------------------------------------------------------------------------------------------------------------------------------------------------------------------------------------------------------------------------------------------------------------------------------------------------------------------------------------------------------------------------------------------------------------------------------------------------------------------------------------------------------------------------------------------------------------------------------------------------------------------------------------------------------------------------------------------------------------------------------------------------------------------------------------------------------------------------------------------------------------------------------------------------------------------------------------------------------------------------------------------------------------------------------------------------------------------------------------------------------------------------------------------------------------------------------------------------------------|--------------------------------------------------------------------------------------------------------------------------------------------------------------------------------------------------------------------------------------------------------------------------------------------------------------------------------------------------------------------------------------------------------------------------------------------------------------------------------------------------------------------------------------------------------------------------------------------------------------------------------------------------------------------------------------------------------------------------------------------------------------------------------------------------------------------------------------------------------------------------------------------------------------------------------------------------------------------------------------------------------------------------------------------------------------------------------------------------------------------------------------------------------------------------------------------------------------------------------------------------------------------------------------------------------------------------------------------------------------------------------------------------------------------------------------------------------------------------------------------------------------------------------------------------------------------------------------------------------------------------------------------------------------------------------------------------------------------------------------------------------------------------------------------------------------------------------------------------------------------------------------------------------------------------------------------------------------------------------------------------------------------------------------------------------------------------------------------------------------------------------|------------|-------------|
| Y 2018-2019                      |             | Audited Beginning |            |            | Use of Ending | Est & Jund                                                                                                      |            |            | Use of Ending Fund                                                                                                                                                                                                                                                                                                                                                                                                                                                                                                                                                                                                                                                                                                                                                                                                                                                                                                                                                                                                                                                                                                                                                                                                                                                                                                                                                                                                                                                                                                                                                                                                                                                                                                                                                                                                                                                                                                                                                                                                                                                                                                             | Est. Ending Fund                                                                                                                                                                                                                                                                                                                                                                                                                                                                                                                                                                                                                                                                                                                                                                                                                                                                                                                                                                                                                                                                                                                                                                                                                                                                                                                                                                                                                                                                                                                                                                                                                                                                                                                                                                                                                                                                                                                                                                                                                                                                                                               | 1          |             |
|                                  |             | Balance           | Estimated  | Estimated  | Fund Bal.     | Bai                                                                                                             |            |            | Bal.                                                                                                                                                                                                                                                                                                                                                                                                                                                                                                                                                                                                                                                                                                                                                                                                                                                                                                                                                                                                                                                                                                                                                                                                                                                                                                                                                                                                                                                                                                                                                                                                                                                                                                                                                                                                                                                                                                                                                                                                                                                                                                                           | Bal                                                                                                                                                                                                                                                                                                                                                                                                                                                                                                                                                                                                                                                                                                                                                                                                                                                                                                                                                                                                                                                                                                                                                                                                                                                                                                                                                                                                                                                                                                                                                                                                                                                                                                                                                                                                                                                                                                                                                                                                                                                                                                                            | One Motion | Three Month |
|                                  | Fund #      | 30-Jun-17         | Rev FY18   | Exp FY18   | FY18          | FY18                                                                                                            | Rev FY19   | Exp FY19   | FY19                                                                                                                                                                                                                                                                                                                                                                                                                                                                                                                                                                                                                                                                                                                                                                                                                                                                                                                                                                                                                                                                                                                                                                                                                                                                                                                                                                                                                                                                                                                                                                                                                                                                                                                                                                                                                                                                                                                                                                                                                                                                                                                           | F¥19                                                                                                                                                                                                                                                                                                                                                                                                                                                                                                                                                                                                                                                                                                                                                                                                                                                                                                                                                                                                                                                                                                                                                                                                                                                                                                                                                                                                                                                                                                                                                                                                                                                                                                                                                                                                                                                                                                                                                                                                                                                                                                                           | Balance    | Balance     |
| Governmental Funds:              |             |                   |            |            |               |                                                                                                                 |            |            |                                                                                                                                                                                                                                                                                                                                                                                                                                                                                                                                                                                                                                                                                                                                                                                                                                                                                                                                                                                                                                                                                                                                                                                                                                                                                                                                                                                                                                                                                                                                                                                                                                                                                                                                                                                                                                                                                                                                                                                                                                                                                                                                |                                                                                                                                                                                                                                                                                                                                                                                                                                                                                                                                                                                                                                                                                                                                                                                                                                                                                                                                                                                                                                                                                                                                                                                                                                                                                                                                                                                                                                                                                                                                                                                                                                                                                                                                                                                                                                                                                                                                                                                                                                                                                                                                |            |             |
| eneral Fund                      | 001         | 43,214,314        | 13,356,200 | 15,501,142 | (2,144,942)   | 41,069,372                                                                                                      | 8,170,834  | 15,400,235 | (7,229,401)                                                                                                                                                                                                                                                                                                                                                                                                                                                                                                                                                                                                                                                                                                                                                                                                                                                                                                                                                                                                                                                                                                                                                                                                                                                                                                                                                                                                                                                                                                                                                                                                                                                                                                                                                                                                                                                                                                                                                                                                                                                                                                                    | 33,839,971                                                                                                                                                                                                                                                                                                                                                                                                                                                                                                                                                                                                                                                                                                                                                                                                                                                                                                                                                                                                                                                                                                                                                                                                                                                                                                                                                                                                                                                                                                                                                                                                                                                                                                                                                                                                                                                                                                                                                                                                                                                                                                                     | 1,283,353  | 3,850,059   |
| load & Bridge                    | 002         | 6,131,526         | 2,231,512  | 2,291,210  | (59,698)      | 6,071,828                                                                                                       | 2,107,633  | 2,404,830  | (297,197)                                                                                                                                                                                                                                                                                                                                                                                                                                                                                                                                                                                                                                                                                                                                                                                                                                                                                                                                                                                                                                                                                                                                                                                                                                                                                                                                                                                                                                                                                                                                                                                                                                                                                                                                                                                                                                                                                                                                                                                                                                                                                                                      |                                                                                                                                                                                                                                                                                                                                                                                                                                                                                                                                                                                                                                                                                                                                                                                                                                                                                                                                                                                                                                                                                                                                                                                                                                                                                                                                                                                                                                                                                                                                                                                                                                                                                                                                                                                                                                                                                                                                                                                                                                                                                                                                | 200,403    | 601,208     |
| ndigent                          | 003         | 1,987,813         | 484,358    | 723,680    | (239,322)     | 1,748,491                                                                                                       | 463,283    | 1,024,125  | (560,842)                                                                                                                                                                                                                                                                                                                                                                                                                                                                                                                                                                                                                                                                                                                                                                                                                                                                                                                                                                                                                                                                                                                                                                                                                                                                                                                                                                                                                                                                                                                                                                                                                                                                                                                                                                                                                                                                                                                                                                                                                                                                                                                      |                                                                                                                                                                                                                                                                                                                                                                                                                                                                                                                                                                                                                                                                                                                                                                                                                                                                                                                                                                                                                                                                                                                                                                                                                                                                                                                                                                                                                                                                                                                                                                                                                                                                                                                                                                                                                                                                                                                                                                                                                                                                                                                                | 85,344     | 256,031     |
| GExtention                       | 005         | 311,443           | 96,233     | 104,162    | (7,929)       | 303,514                                                                                                         | 92,043     | 100,427    | (8,384)                                                                                                                                                                                                                                                                                                                                                                                                                                                                                                                                                                                                                                                                                                                                                                                                                                                                                                                                                                                                                                                                                                                                                                                                                                                                                                                                                                                                                                                                                                                                                                                                                                                                                                                                                                                                                                                                                                                                                                                                                                                                                                                        |                                                                                                                                                                                                                                                                                                                                                                                                                                                                                                                                                                                                                                                                                                                                                                                                                                                                                                                                                                                                                                                                                                                                                                                                                                                                                                                                                                                                                                                                                                                                                                                                                                                                                                                                                                                                                                                                                                                                                                                                                                                                                                                                | 8,369      | 25,107      |
| ged Services                     | 009         | 2,449,013         | 657,993    | 642,770    | 15,223        | 2,464,236                                                                                                       | 619,247    | 663,130    | (43,883)                                                                                                                                                                                                                                                                                                                                                                                                                                                                                                                                                                                                                                                                                                                                                                                                                                                                                                                                                                                                                                                                                                                                                                                                                                                                                                                                                                                                                                                                                                                                                                                                                                                                                                                                                                                                                                                                                                                                                                                                                                                                                                                       | 2,420,363                                                                                                                                                                                                                                                                                                                                                                                                                                                                                                                                                                                                                                                                                                                                                                                                                                                                                                                                                                                                                                                                                                                                                                                                                                                                                                                                                                                                                                                                                                                                                                                                                                                                                                                                                                                                                                                                                                                                                                                                                                                                                                                      | 55,261     | 165,783     |
| ander County Landfill            | 011         | 7,289,140         | 391,778    | 592,665    | (200,887)     | 7,088,253                                                                                                       | 389,740    | 691,960    | (302,220)                                                                                                                                                                                                                                                                                                                                                                                                                                                                                                                                                                                                                                                                                                                                                                                                                                                                                                                                                                                                                                                                                                                                                                                                                                                                                                                                                                                                                                                                                                                                                                                                                                                                                                                                                                                                                                                                                                                                                                                                                                                                                                                      | 6,786,033                                                                                                                                                                                                                                                                                                                                                                                                                                                                                                                                                                                                                                                                                                                                                                                                                                                                                                                                                                                                                                                                                                                                                                                                                                                                                                                                                                                                                                                                                                                                                                                                                                                                                                                                                                                                                                                                                                                                                                                                                                                                                                                      | 57,663     | 172,990     |
| C A rport Fund                   | 012         | 1,829,139         | 277,921    | 211,305    | 66,616        | 1,895,755                                                                                                       | 274,948    | 211,305    | 63,643                                                                                                                                                                                                                                                                                                                                                                                                                                                                                                                                                                                                                                                                                                                                                                                                                                                                                                                                                                                                                                                                                                                                                                                                                                                                                                                                                                                                                                                                                                                                                                                                                                                                                                                                                                                                                                                                                                                                                                                                                                                                                                                         | 1,969,398                                                                                                                                                                                                                                                                                                                                                                                                                                                                                                                                                                                                                                                                                                                                                                                                                                                                                                                                                                                                                                                                                                                                                                                                                                                                                                                                                                                                                                                                                                                                                                                                                                                                                                                                                                                                                                                                                                                                                                                                                                                                                                                      | 17,609     | 52,826      |
| teg Street & Hwy                 | 017         | 2,824,984         | 371,476    | 50,000     | 321,476       | 3,146,460                                                                                                       | 318,046    | 50,000     | 268,046                                                                                                                                                                                                                                                                                                                                                                                                                                                                                                                                                                                                                                                                                                                                                                                                                                                                                                                                                                                                                                                                                                                                                                                                                                                                                                                                                                                                                                                                                                                                                                                                                                                                                                                                                                                                                                                                                                                                                                                                                                                                                                                        | 3,414,506                                                                                                                                                                                                                                                                                                                                                                                                                                                                                                                                                                                                                                                                                                                                                                                                                                                                                                                                                                                                                                                                                                                                                                                                                                                                                                                                                                                                                                                                                                                                                                                                                                                                                                                                                                                                                                                                                                                                                                                                                                                                                                                      | 4,167      | 12,500      |
| ustin Cap Acquisitions           | 019         | 32,286            | 1,626      | 12,000     | (10,374)      | 21,912                                                                                                          | 326        | 12,000     | (11,674)                                                                                                                                                                                                                                                                                                                                                                                                                                                                                                                                                                                                                                                                                                                                                                                                                                                                                                                                                                                                                                                                                                                                                                                                                                                                                                                                                                                                                                                                                                                                                                                                                                                                                                                                                                                                                                                                                                                                                                                                                                                                                                                       | 10,238                                                                                                                                                                                                                                                                                                                                                                                                                                                                                                                                                                                                                                                                                                                                                                                                                                                                                                                                                                                                                                                                                                                                                                                                                                                                                                                                                                                                                                                                                                                                                                                                                                                                                                                                                                                                                                                                                                                                                                                                                                                                                                                         | 1,000      | 3,000       |
| ustin Town                       | 020         | 126,246           | 34,686     | 63,395     | (28,709)      | 97,537                                                                                                          | 33,197     | 61,395     | (28,198)                                                                                                                                                                                                                                                                                                                                                                                                                                                                                                                                                                                                                                                                                                                                                                                                                                                                                                                                                                                                                                                                                                                                                                                                                                                                                                                                                                                                                                                                                                                                                                                                                                                                                                                                                                                                                                                                                                                                                                                                                                                                                                                       | 69,339                                                                                                                                                                                                                                                                                                                                                                                                                                                                                                                                                                                                                                                                                                                                                                                                                                                                                                                                                                                                                                                                                                                                                                                                                                                                                                                                                                                                                                                                                                                                                                                                                                                                                                                                                                                                                                                                                                                                                                                                                                                                                                                         | 5,116      | 15,349      |
| M Town                           | 025         | 905,828           | 341,351    | 464,950    | (123,599)     | 782,229                                                                                                         | 335,313    | 557,800    | (222,487)                                                                                                                                                                                                                                                                                                                                                                                                                                                                                                                                                                                                                                                                                                                                                                                                                                                                                                                                                                                                                                                                                                                                                                                                                                                                                                                                                                                                                                                                                                                                                                                                                                                                                                                                                                                                                                                                                                                                                                                                                                                                                                                      |                                                                                                                                                                                                                                                                                                                                                                                                                                                                                                                                                                                                                                                                                                                                                                                                                                                                                                                                                                                                                                                                                                                                                                                                                                                                                                                                                                                                                                                                                                                                                                                                                                                                                                                                                                                                                                                                                                                                                                                                                                                                                                                                | 46,483     | 139,450     |
| uilding & Equip                  | 029         | 10,060,283        | -          | 4,622,000  | (4,622,000)   | 5,438,283                                                                                                       | 7,086,460  | 7,657,735  | (571,275)                                                                                                                                                                                                                                                                                                                                                                                                                                                                                                                                                                                                                                                                                                                                                                                                                                                                                                                                                                                                                                                                                                                                                                                                                                                                                                                                                                                                                                                                                                                                                                                                                                                                                                                                                                                                                                                                                                                                                                                                                                                                                                                      |                                                                                                                                                                                                                                                                                                                                                                                                                                                                                                                                                                                                                                                                                                                                                                                                                                                                                                                                                                                                                                                                                                                                                                                                                                                                                                                                                                                                                                                                                                                                                                                                                                                                                                                                                                                                                                                                                                                                                                                                                                                                                                                                | 638,145    | 1,914,434   |
| ap Acquisition Fund              | 031         | 3,704,066         | 193,759    | 142,500    | 51,259        | 3,755,325                                                                                                       | 439,502    | 167,500    | 272,002                                                                                                                                                                                                                                                                                                                                                                                                                                                                                                                                                                                                                                                                                                                                                                                                                                                                                                                                                                                                                                                                                                                                                                                                                                                                                                                                                                                                                                                                                                                                                                                                                                                                                                                                                                                                                                                                                                                                                                                                                                                                                                                        | 4,027,327                                                                                                                                                                                                                                                                                                                                                                                                                                                                                                                                                                                                                                                                                                                                                                                                                                                                                                                                                                                                                                                                                                                                                                                                                                                                                                                                                                                                                                                                                                                                                                                                                                                                                                                                                                                                                                                                                                                                                                                                                                                                                                                      | 13,958     | 41,875      |
| ulture & Recreation              | 052         | 6,774,232         | 1,109,393  | 2,105,404  | (996,011)     | 5,778,221                                                                                                       | 702,690    | 2,449,527  | (1,746,837)                                                                                                                                                                                                                                                                                                                                                                                                                                                                                                                                                                                                                                                                                                                                                                                                                                                                                                                                                                                                                                                                                                                                                                                                                                                                                                                                                                                                                                                                                                                                                                                                                                                                                                                                                                                                                                                                                                                                                                                                                                                                                                                    | 4,031,384                                                                                                                                                                                                                                                                                                                                                                                                                                                                                                                                                                                                                                                                                                                                                                                                                                                                                                                                                                                                                                                                                                                                                                                                                                                                                                                                                                                                                                                                                                                                                                                                                                                                                                                                                                                                                                                                                                                                                                                                                                                                                                                      | 204,127    | 612,382     |
| M Acquisition                    | 054         | 196,963           | 9,568      | 40,000     | (30,432)      | 166,531                                                                                                         | 1,855      | 40,000     | (38,145)                                                                                                                                                                                                                                                                                                                                                                                                                                                                                                                                                                                                                                                                                                                                                                                                                                                                                                                                                                                                                                                                                                                                                                                                                                                                                                                                                                                                                                                                                                                                                                                                                                                                                                                                                                                                                                                                                                                                                                                                                                                                                                                       | 128,386                                                                                                                                                                                                                                                                                                                                                                                                                                                                                                                                                                                                                                                                                                                                                                                                                                                                                                                                                                                                                                                                                                                                                                                                                                                                                                                                                                                                                                                                                                                                                                                                                                                                                                                                                                                                                                                                                                                                                                                                                                                                                                                        | 3,333      | 10,000      |
| CP Fund                          | 055         | 35,602,697        | 447,790    | 17,511,117 | (17,063,327)  | 18,539,370                                                                                                      | 7,848,950  | 32,872,091 | (25,023,141)                                                                                                                                                                                                                                                                                                                                                                                                                                                                                                                                                                                                                                                                                                                                                                                                                                                                                                                                                                                                                                                                                                                                                                                                                                                                                                                                                                                                                                                                                                                                                                                                                                                                                                                                                                                                                                                                                                                                                                                                                                                                                                                   | (6,48章,771)                                                                                                                                                                                                                                                                                                                                                                                                                                                                                                                                                                                                                                                                                                                                                                                                                                                                                                                                                                                                                                                                                                                                                                                                                                                                                                                                                                                                                                                                                                                                                                                                                                                                                                                                                                                                                                                                                                                                                                                                                                                                                                                    | 2,739,341  | 8,218,023   |
| mergency Maint                   | 056         | 3,137,222         |            | 800,000    | (800,000)     | 2,337,222                                                                                                       | 5,568      | 800,000    | (794,432)                                                                                                                                                                                                                                                                                                                                                                                                                                                                                                                                                                                                                                                                                                                                                                                                                                                                                                                                                                                                                                                                                                                                                                                                                                                                                                                                                                                                                                                                                                                                                                                                                                                                                                                                                                                                                                                                                                                                                                                                                                                                                                                      | 1,542,790                                                                                                                                                                                                                                                                                                                                                                                                                                                                                                                                                                                                                                                                                                                                                                                                                                                                                                                                                                                                                                                                                                                                                                                                                                                                                                                                                                                                                                                                                                                                                                                                                                                                                                                                                                                                                                                                                                                                                                                                                                                                                                                      | 66,667     | 200,000     |
| eserve Fund                      | 057         | 1,120,543         | 85,000     | 485,000    | (400,000)     | 720,543                                                                                                         | 105,861    | 485,000    | (379,139)                                                                                                                                                                                                                                                                                                                                                                                                                                                                                                                                                                                                                                                                                                                                                                                                                                                                                                                                                                                                                                                                                                                                                                                                                                                                                                                                                                                                                                                                                                                                                                                                                                                                                                                                                                                                                                                                                                                                                                                                                                                                                                                      | 341,404                                                                                                                                                                                                                                                                                                                                                                                                                                                                                                                                                                                                                                                                                                                                                                                                                                                                                                                                                                                                                                                                                                                                                                                                                                                                                                                                                                                                                                                                                                                                                                                                                                                                                                                                                                                                                                                                                                                                                                                                                                                                                                                        | 40,417     | 121,250     |
| irport Capital                   | 380         | 3,160,823         | 1,910,500  | 2,386,587  | (476,087)     | 2,684,736                                                                                                       | 4,919,106  | 1,296,539  | 3,622,567                                                                                                                                                                                                                                                                                                                                                                                                                                                                                                                                                                                                                                                                                                                                                                                                                                                                                                                                                                                                                                                                                                                                                                                                                                                                                                                                                                                                                                                                                                                                                                                                                                                                                                                                                                                                                                                                                                                                                                                                                                                                                                                      | 6,307,303                                                                                                                                                                                                                                                                                                                                                                                                                                                                                                                                                                                                                                                                                                                                                                                                                                                                                                                                                                                                                                                                                                                                                                                                                                                                                                                                                                                                                                                                                                                                                                                                                                                                                                                                                                                                                                                                                                                                                                                                                                                                                                                      | 108,045    | 324,135     |
| UND BALANCES 06/30/15 AUDIT      |             | 130,858,581       | 22,001,144 | 48,749,887 | (26,748,743)  | 104,109,818                                                                                                     | 33,914,602 | 66,945,599 | (33,030,997)                                                                                                                                                                                                                                                                                                                                                                                                                                                                                                                                                                                                                                                                                                                                                                                                                                                                                                                                                                                                                                                                                                                                                                                                                                                                                                                                                                                                                                                                                                                                                                                                                                                                                                                                                                                                                                                                                                                                                                                                                                                                                                                   | 71.078.821                                                                                                                                                                                                                                                                                                                                                                                                                                                                                                                                                                                                                                                                                                                                                                                                                                                                                                                                                                                                                                                                                                                                                                                                                                                                                                                                                                                                                                                                                                                                                                                                                                                                                                                                                                                                                                                                                                                                                                                                                                                                                                                     | 5,578,800  | 16,736,400  |
|                                  |             |                   |            |            |               |                                                                                                                 |            |            |                                                                                                                                                                                                                                                                                                                                                                                                                                                                                                                                                                                                                                                                                                                                                                                                                                                                                                                                                                                                                                                                                                                                                                                                                                                                                                                                                                                                                                                                                                                                                                                                                                                                                                                                                                                                                                                                                                                                                                                                                                                                                                                                |                                                                                                                                                                                                                                                                                                                                                                                                                                                                                                                                                                                                                                                                                                                                                                                                                                                                                                                                                                                                                                                                                                                                                                                                                                                                                                                                                                                                                                                                                                                                                                                                                                                                                                                                                                                                                                                                                                                                                                                                                                                                                                                                |            |             |
|                                  |             |                   |            |            |               |                                                                                                                 |            |            |                                                                                                                                                                                                                                                                                                                                                                                                                                                                                                                                                                                                                                                                                                                                                                                                                                                                                                                                                                                                                                                                                                                                                                                                                                                                                                                                                                                                                                                                                                                                                                                                                                                                                                                                                                                                                                                                                                                                                                                                                                                                                                                                |                                                                                                                                                                                                                                                                                                                                                                                                                                                                                                                                                                                                                                                                                                                                                                                                                                                                                                                                                                                                                                                                                                                                                                                                                                                                                                                                                                                                                                                                                                                                                                                                                                                                                                                                                                                                                                                                                                                                                                                                                                                                                                                                |            |             |
| Proprietary Funds                | 5:          |                   |            |            |               |                                                                                                                 |            |            |                                                                                                                                                                                                                                                                                                                                                                                                                                                                                                                                                                                                                                                                                                                                                                                                                                                                                                                                                                                                                                                                                                                                                                                                                                                                                                                                                                                                                                                                                                                                                                                                                                                                                                                                                                                                                                                                                                                                                                                                                                                                                                                                |                                                                                                                                                                                                                                                                                                                                                                                                                                                                                                                                                                                                                                                                                                                                                                                                                                                                                                                                                                                                                                                                                                                                                                                                                                                                                                                                                                                                                                                                                                                                                                                                                                                                                                                                                                                                                                                                                                                                                                                                                                                                                                                                |            |             |
| It Lewis Comm Site               | 023         | 238,693           | 13,500     | 46,772     | (33,272)      | 205,421                                                                                                         | 13,500     | 53,122     | (39,622)                                                                                                                                                                                                                                                                                                                                                                                                                                                                                                                                                                                                                                                                                                                                                                                                                                                                                                                                                                                                                                                                                                                                                                                                                                                                                                                                                                                                                                                                                                                                                                                                                                                                                                                                                                                                                                                                                                                                                                                                                                                                                                                       | 165,799                                                                                                                                                                                                                                                                                                                                                                                                                                                                                                                                                                                                                                                                                                                                                                                                                                                                                                                                                                                                                                                                                                                                                                                                                                                                                                                                                                                                                                                                                                                                                                                                                                                                                                                                                                                                                                                                                                                                                                                                                                                                                                                        | 4,427      | 8,854       |
| M Water Operations               | 226         | 20 151 992        | 960,444    | 1,185,595  | (225,151)     | 19,926,841                                                                                                      | 635,400    | 1,125,450  | (490,050)                                                                                                                                                                                                                                                                                                                                                                                                                                                                                                                                                                                                                                                                                                                                                                                                                                                                                                                                                                                                                                                                                                                                                                                                                                                                                                                                                                                                                                                                                                                                                                                                                                                                                                                                                                                                                                                                                                                                                                                                                                                                                                                      | 19,436,791                                                                                                                                                                                                                                                                                                                                                                                                                                                                                                                                                                                                                                                                                                                                                                                                                                                                                                                                                                                                                                                                                                                                                                                                                                                                                                                                                                                                                                                                                                                                                                                                                                                                                                                                                                                                                                                                                                                                                                                                                                                                                                                     | 93,788     | 187,575     |
| M Sewer Dept                     | 236         | 21,403,360        | 1,024,030  | 1,137,770  | (113,740)     | 21,289,670                                                                                                      | 1,300,700  | 770,165    | 530,535                                                                                                                                                                                                                                                                                                                                                                                                                                                                                                                                                                                                                                                                                                                                                                                                                                                                                                                                                                                                                                                                                                                                                                                                                                                                                                                                                                                                                                                                                                                                                                                                                                                                                                                                                                                                                                                                                                                                                                                                                                                                                                                        | 21,820,155                                                                                                                                                                                                                                                                                                                                                                                                                                                                                                                                                                                                                                                                                                                                                                                                                                                                                                                                                                                                                                                                                                                                                                                                                                                                                                                                                                                                                                                                                                                                                                                                                                                                                                                                                                                                                                                                                                                                                                                                                                                                                                                     | 64,180     | 128,361     |
|                                  |             |                   |            |            | ••••••••••••  |                                                                                                                 |            |            |                                                                                                                                                                                                                                                                                                                                                                                                                                                                                                                                                                                                                                                                                                                                                                                                                                                                                                                                                                                                                                                                                                                                                                                                                                                                                                                                                                                                                                                                                                                                                                                                                                                                                                                                                                                                                                                                                                                                                                                                                                                                                                                                |                                                                                                                                                                                                                                                                                                                                                                                                                                                                                                                                                                                                                                                                                                                                                                                                                                                                                                                                                                                                                                                                                                                                                                                                                                                                                                                                                                                                                                                                                                                                                                                                                                                                                                                                                                                                                                                                                                                                                                                                                                                                                                                                |            |             |
| ROPRIETARY FUNDS 06/30/15 AUDIT  |             | 41 794 045        | 1,997,974  | 2,370,137  | (372,163)     | 41,421,882                                                                                                      | 1,949,600  | 1,948,737  | 863                                                                                                                                                                                                                                                                                                                                                                                                                                                                                                                                                                                                                                                                                                                                                                                                                                                                                                                                                                                                                                                                                                                                                                                                                                                                                                                                                                                                                                                                                                                                                                                                                                                                                                                                                                                                                                                                                                                                                                                                                                                                                                                            | 41,422,745                                                                                                                                                                                                                                                                                                                                                                                                                                                                                                                                                                                                                                                                                                                                                                                                                                                                                                                                                                                                                                                                                                                                                                                                                                                                                                                                                                                                                                                                                                                                                                                                                                                                                                                                                                                                                                                                                                                                                                                                                                                                                                                     | 162,395    | 324,790     |
| NUPRIE IANT FUNDS 00/30/15 AUDIT |             | 1040              | 1,001,014  | 2,010,101  | (012,100)     | Contraction of the second s |            |            | and the second s | the same a life, surrangend stream property and a little of the little o |            |             |