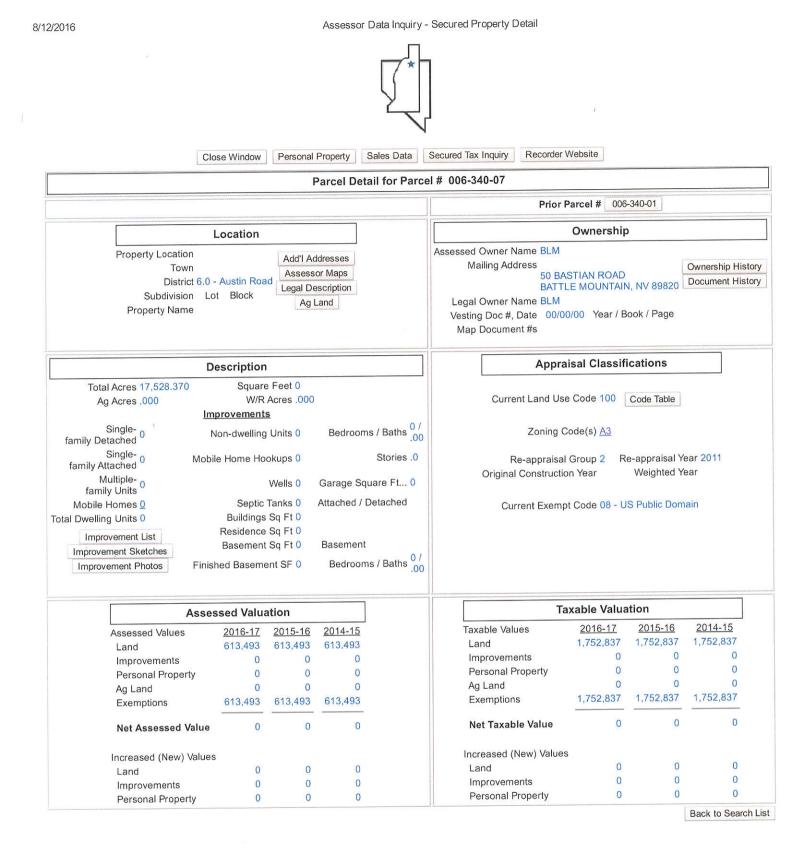

Public Comment

\*(5) Discussion and possible action regarding the purchase of land and existing 3840 square foot hanger, APN 003-092-24 191 aka 101 Toiyabe Street (consisting of 1.34 acres), at the Kingston Airport in an amount not to exceed \$40,000.00 to be utilized by the Town of Kingston Volunteer Fire Department for a new fire station, and all other matters properly related thereto.