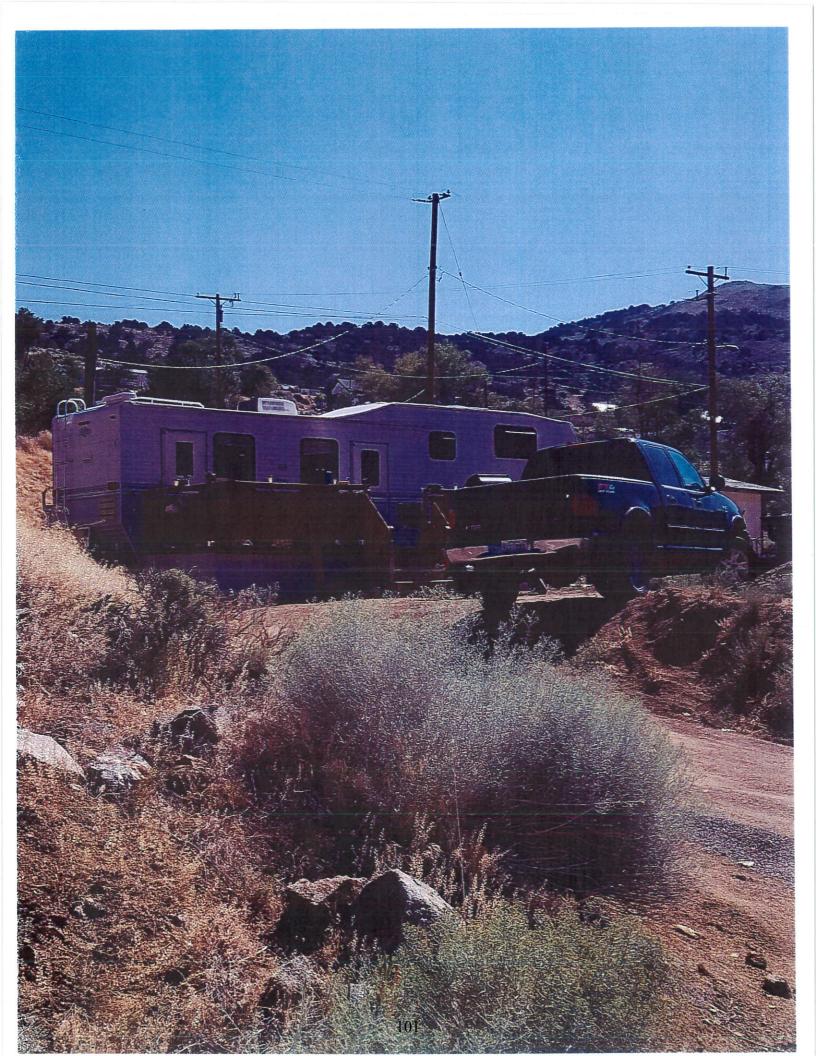

#### \*BUILDING\*

\*(9) Update from the Building Official, and all other matters properly related thereto.

Public Comment

- \*(10) Discussion and possible action to approve/disapprove action by the Building Official to enforce the removal of the RV on APN 001-066-03 located at 55 Overland Street, Austin, Nevada owned by David Moore. This property was denied a variance on March 9, 2016 due to the following violations:
  - a) Section 105.1: Permits Required;
  - b) Section 108.4: Work commencing before permit issuance;
  - c) Section 109.2: Preliminary inspection;
  - d) Lander County Codes 15.24.030 and 17.08.020(C)(2), which states that the property is not zoned to allow the use of an RV as living quarters;

and all other matters properly related thereto.

Public Comment