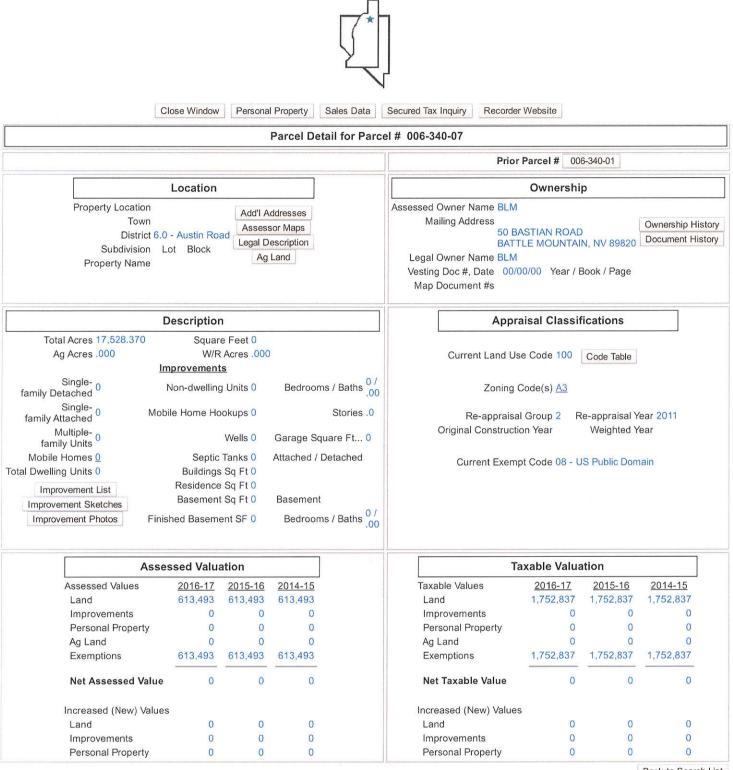

Public Comment

\*(5) Discussion and possible action regarding the purchase of land and existing 3840 square foot hanger, APN 003-092-24 191 aka 101 Toiyabe Street (consisting of 1.34 acres), at the Kingston Airport in an amount not to exceed \$40,000.00 to be utilized by the Town of Kingston Volunteer Fire Department for a new fire station, and all other matters properly related thereto.