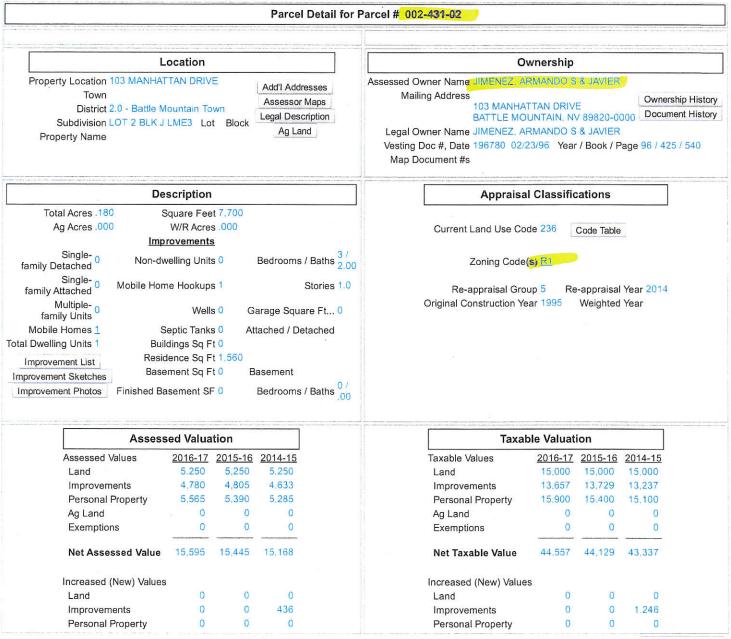

#### Public Comment

\*(12) Discussion and possible action to approve/disapprove the merger and re-subdivision parcel map for APN 002-431-01 and APN 002-431-02, merging 101 Manhattan Drive with 103 Manhattan Drive, Battle Mountain, Nevada, combining two (2) parcels into one (1) parceling totaling .41 acre on property zoned R-1, and all other matters properly related thereto.