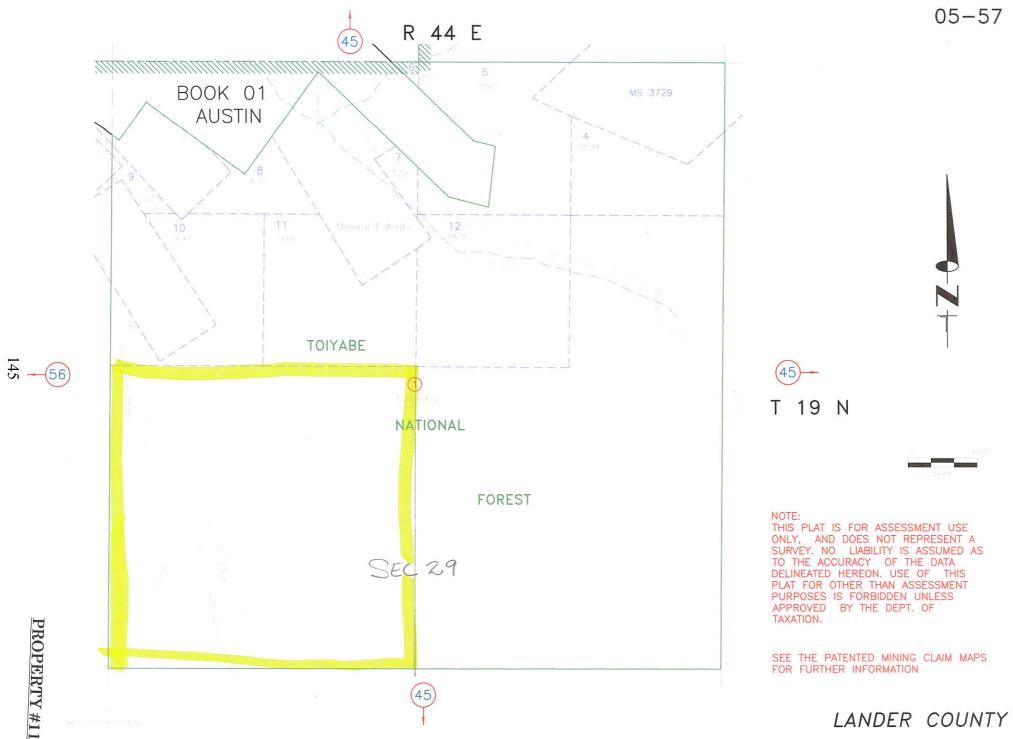

IDDEN UNLESS APPROVED BY THE DEPT. OF TAXATION.

LANDER COUNTY

# Fairgrounds water tank

### 005-450-22

SE 1/4, Sect. 19, T19N, R44E

(approx. 160 acres minus Town)

Water tank







05 - 45

THIS PLAT IS FOR ASSESSMENT USE ONLY, AND DOES NOT REPRESENT A SURVEY. NO LIABILITY IS ASSUMED AS TO THE ACCURACY OF THE DATA DELINEATED HEREON. USE OF THIS PLAT FOR OTHER THAN ASSESSMENT PURPOSES IS FORBIDDEN UNLESS APPROVED BY THE DEPT. OF TAXATION.



# Pony Springs & water tank

### 005-570-01

N1/2, Sect. 29, T19N, R44E

(approx. 320 acres)

Water source and tank





# Marshall Springs and water tank

005-560-01 E 1/2, Sect. 30; T19N, R 44E

005-570-01 SW 1/4 Sect. 29; T19N, R 44E

005-450-01 NW 1/4, Sect. 32, & NE 1/4, Sect. 31; T19N, R 44E

(approx. 800 acres)

Water source and tank













05 - 45

THIS PLAT IS FOR ASSESSMENT USE ONLY, AND DOES NOT REPRESENT A SURVEY. NO LIABILITY IS ASSUMED AS TO THE ACCURACY OF THE DATA DELINEATED HEREON. USE OF THIS PLAT FOR OTHER THAN ASSESSMENT PURPOSES IS FORBIDDEN UNLESS APPROVED BY THE DEPT. OF TAXATION.



# Proposed Land Transfer: Barrick/Lander County

Page 2 of 3

| Prope                  | Property Location                                                                                         | LCAPN                                  | Acres/Size