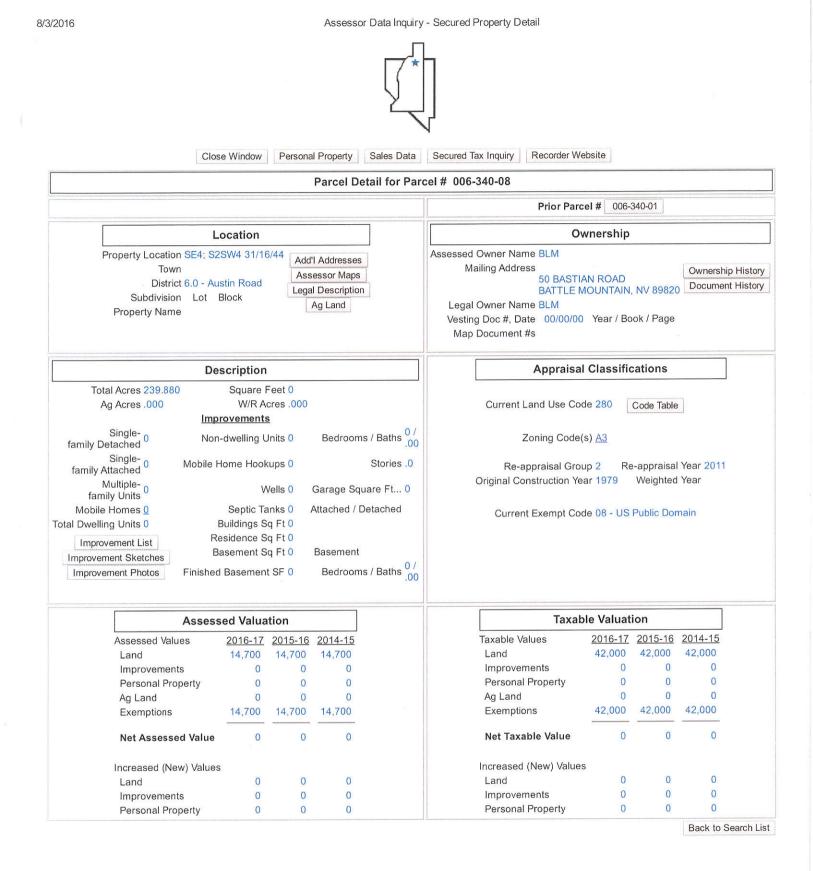

Public Comment

\*(5) Discussion and possible action regarding the purchase of land and existing 3840 square foot hanger, APN 003-092-24 191 aka 101 Toiyabe Street (consisting of 1.34 acres), at the Kingston Airport in an amount not to exceed \$40,000.00 to be utilized by the Town of Kingston Volunteer Fire Department for a new fire station, and all other matters properly related thereto.