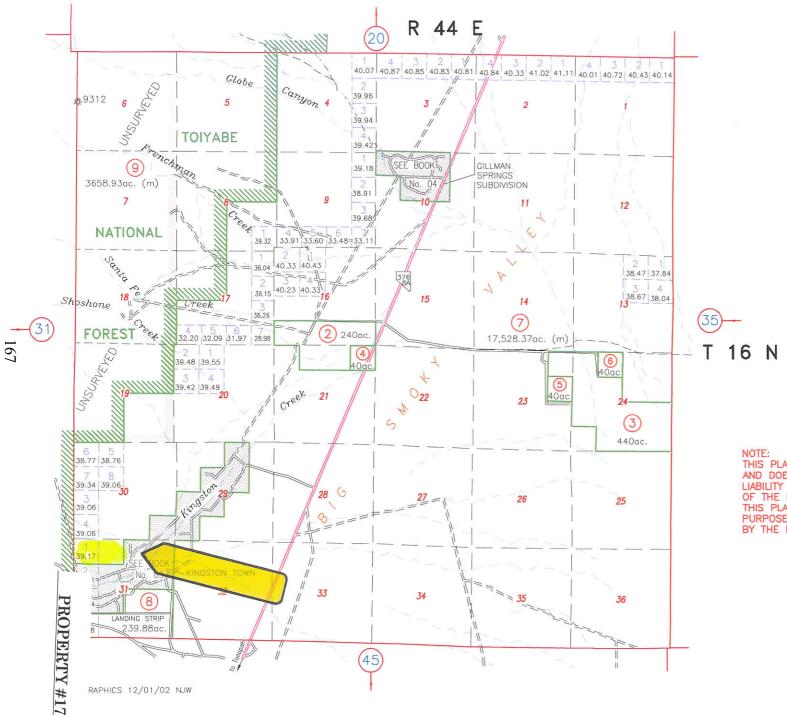

Public Comment

\*(5) Discussion and possible action regarding the purchase of land and existing 3840 square foot hanger, APN 003-092-24 191 aka 101 Toiyabe Street (consisting of 1.34 acres), at the Kingston Airport in an amount not to exceed \$40,000.00 to be utilized by the Town of Kingston Volunteer Fire Department for a new fire station, and all other matters properly related thereto.