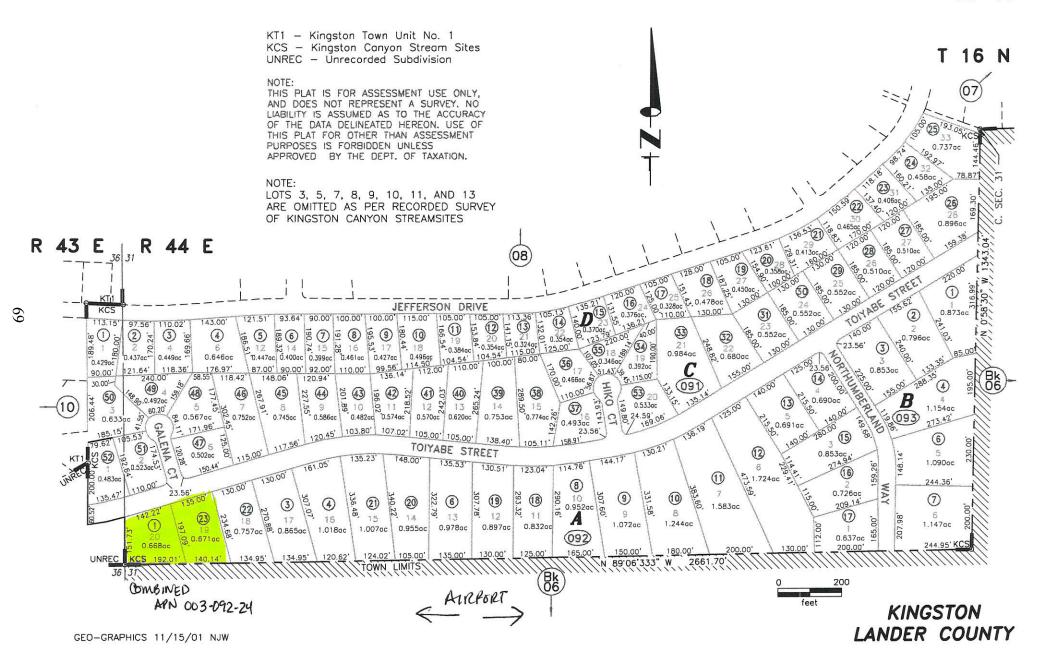

Public Comment

\*(5) Discussion and possible action regarding the purchase of land and existing 3840 square foot hanger, APN 003-092-24 191 aka 101 Toiyabe Street (consisting of 1.34 acres), at the Kingston Airport in an amount not to exceed \$40,000.00 to be utilized by the Town of Kingston Volunteer Fire Department for a new fire station, and all other matters properly related thereto.