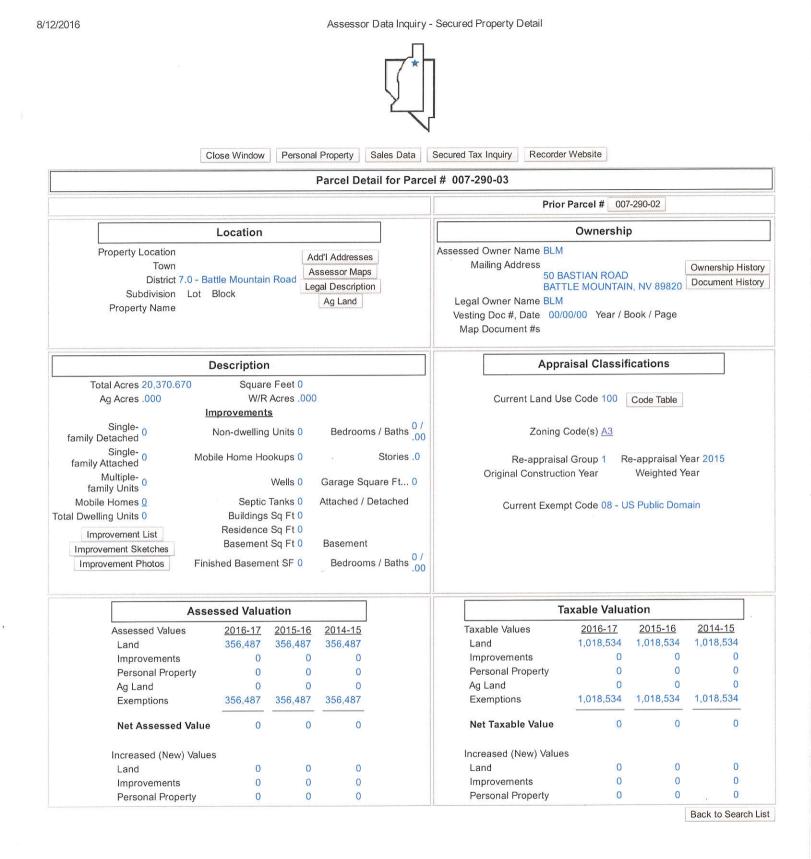

rox. 240 acres





# Water wells and tanks south of town

010-430-12

Sect. 1; Sect 2; Sect. 10; NW 1/4, Sect. 11; NW 1/4 Sect. 15; T31N, R44E

(approx. 2,240 acres)

Water sources and tanks





# West of 305, south of Newmont Mine Road

A portion of 007 010 02: 30N 42E Sections: 13, 23, 24, 26, 27, 33, 34

A portion of 007 190 02: 29N 42E Sections: 4, 5, 7, 8, 9, 17, 18, 19 29N 41E Sections: 24, 25, 26, 34, 35

A portion of 007 290 03: 28N 41E Sections: 3, 4, 8, 9, 17, 18

Approximately 16,640 acres

Vacant



07-19



LANDER COUNTY

THIS PLAT IS FOR ASSESSMENT USE ONLY, AND DOES NOT REPRESENT A SURVEY. NO LIABILITY IS ASSUMED AS TO THE ACCURACY OF THE DATA DELINEATED HEREON. USE OF THIS PLAT FOR OTHER THAN ASSESSMENT PURPOSES IS FORBIDDEN UNLESS APPROVED BY THE DEPT. OF TAXATION.













Agenda Item Number \_12\_\_\_\_

#### THE REQUESTED ACTION OF THE LANDER COUNTY COMMISSION IS:

Discussion and possible action to approve/disapprove the merger and re-subdivision parcel map for APN 002-431-01 and APN 002-431-02, merging 101 Manhattan Drive with 103 Manhattan Drive, Battle Mountain, Nevada, combining two (2) parcels into one (1) parceling totaling .41 acre on property zoned R-1, and all other matters properly related thereto.

Public Comment:

Background: In December of 2016 this map was approved conditionally through the Lander County Planning Commission. It has been modified twice for errors & lost int he mail once. It is now correct and ready for approval through the Lander County Board of Commissioners. Information attached.

Recommended Action: Approval of merg