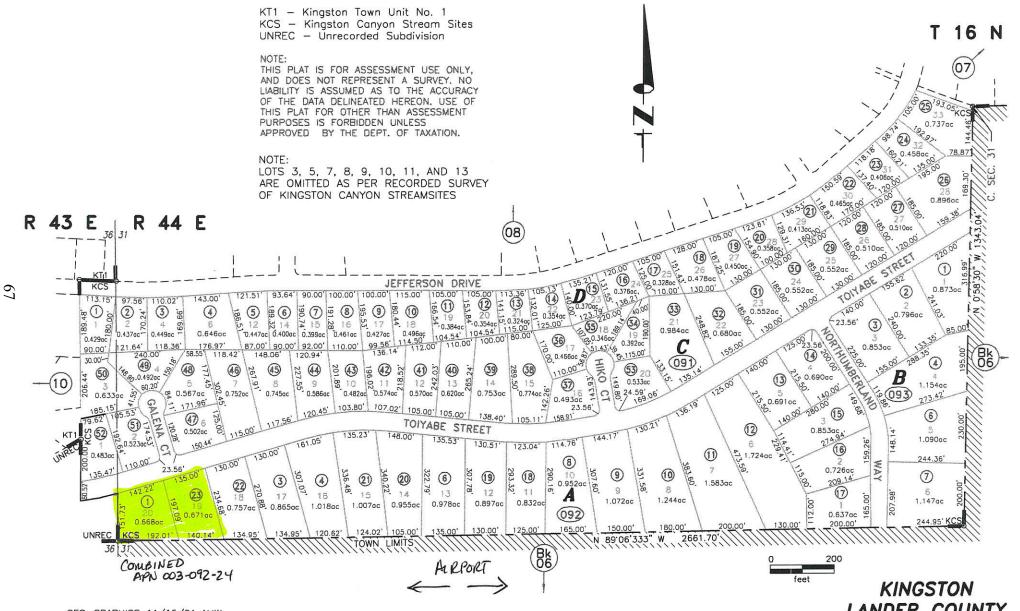

Public Comment

\*(5) Discussion and possible action regarding the purchase of land and existing 3840 square foot hanger, APN 003-092-24 191 aka 101 Toiyabe Street (consisting of 1.34 acres), at the Kingston Airport in an amount not to exceed \$40,000.00 to be utilized by the Town of Kingston Volunteer Fire Department for a new fire station, and all other matters properly related thereto.