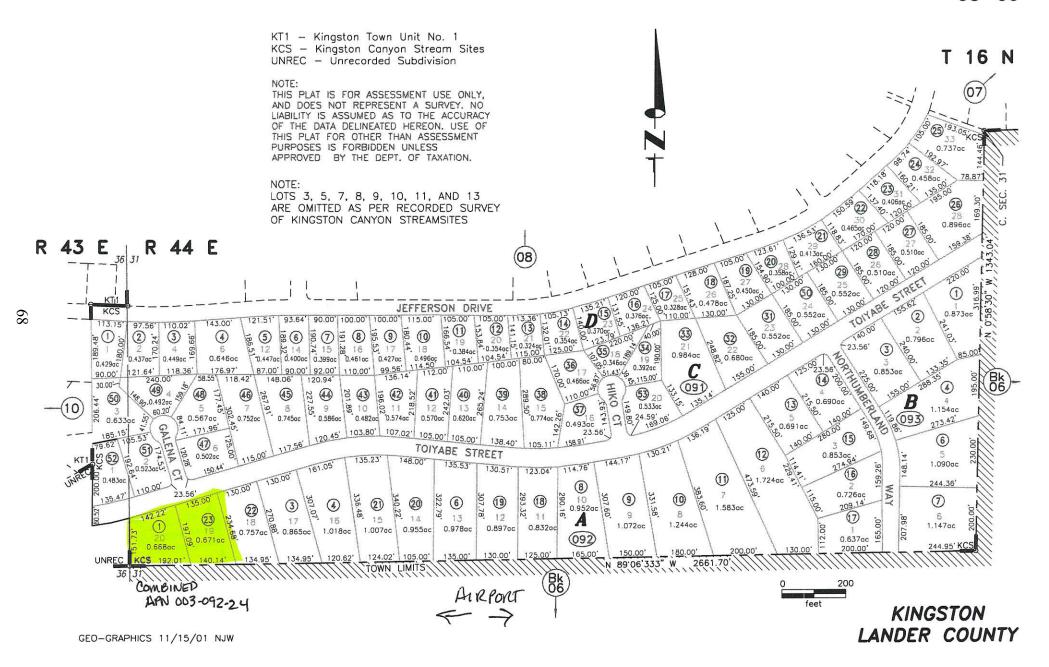

Public Comment

\*(5) Discussion and possible action regarding the purchase of land and existing 3840 square foot hanger, APN 003-092-24 191 aka 101 Toiyabe Street (consisting of 1.34 acres), at the Kingston Airport in an amount not to exceed \$40,000.00 to be utilized by the Town of Kingston Volunteer Fire Department for a new fire station, and all other matters properly related thereto.