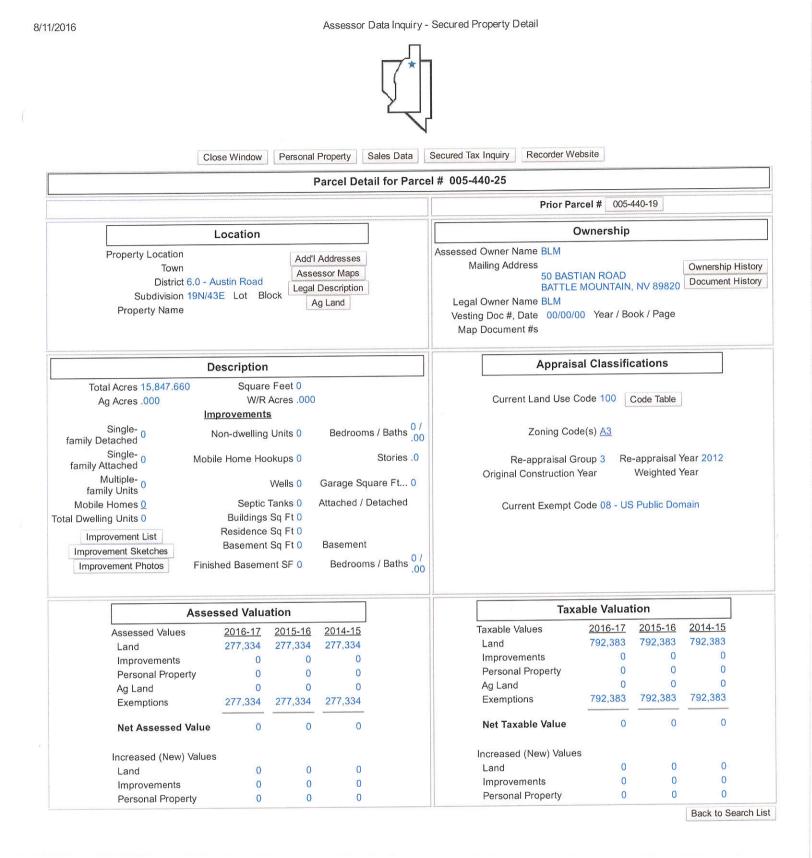

DOC#0246239 08/05/07 NJW

LANDER COUNTY

# South (Upper) Reese River Valley water well

006-070-05 SE 1/4 of NE 1/4, Sect. 7, T18N, R43E

approx. 40 acres

Water source





# North (Upper) Reese River Valley water well

 $\begin{array}{c} 005\text{-}440\text{-}25\\ \text{SE 1/4 of SE 1/4, Sect. 15, T19N, R44E} \end{array}$ 

approx. 40 acres

Water source



#### Assessor Data Inquiry - Secured Property Detail







05 - 44

THIS PLAT IS FOR ASSESSMENT USE ONLY, AND DOES NOT REPRESENT A SURVEY. NO LIABILITY IS ASSUMED AS TO THE ACCURACY OF THE DATA DELINEATED HEREON. USE OF THIS PLAT FOR OTHER THAN ASSESSMENT PURPOSES IS FORBIDDEN UNLESS APPROVED BY THE DEPT. OF TAXATION.

LANDER COUNTY

# Sewer Treatment Plant

005-440-25

NE 1/4, Sect. 15, T19N, R43E (approx. 160 acres)

Sewer plant





05 - 44

THIS PLAT IS FOR ASSESSMENT USE ONLY, AND DOES NOT REPRESENT A SURVEY. NO LIABILITY IS ASSUMED AS TO THE ACCURACY OF THE DATA DELINEATED HEREON. USE OF THIS PLAT FOR OTHER THAN ASSESSMENT PURPOSES IS FORBIDDEN UNLESS APPROVED BY THE DEPT. OF TAXATION.

LANDER COUNTY

# Fairgrounds water tank

### 005-450-22

SE 1/4, Sect. 19, T19N, R44E

(approx. 160 acres minus Town)

Water tank







05 - 45

THIS PLAT IS FOR ASSESSMENT USE ONLY, AND DOES NOT REPRESENT A SURVEY. NO LIABILITY IS ASSUMED AS TO THE ACCURACY OF THE DATA DELINEATED HEREON. USE OF THIS PLAT FOR OTHER THAN ASSESSMENT PURPOSES IS FORBIDDEN UNLESS APPROVED BY THE DEPT. OF TAXATION.



# Pony Springs & water tank

### 005-570-01

N1/2, Sect. 29, T19N, R44E

(approx. 320 acres)

Water source and tank





# Marshall S