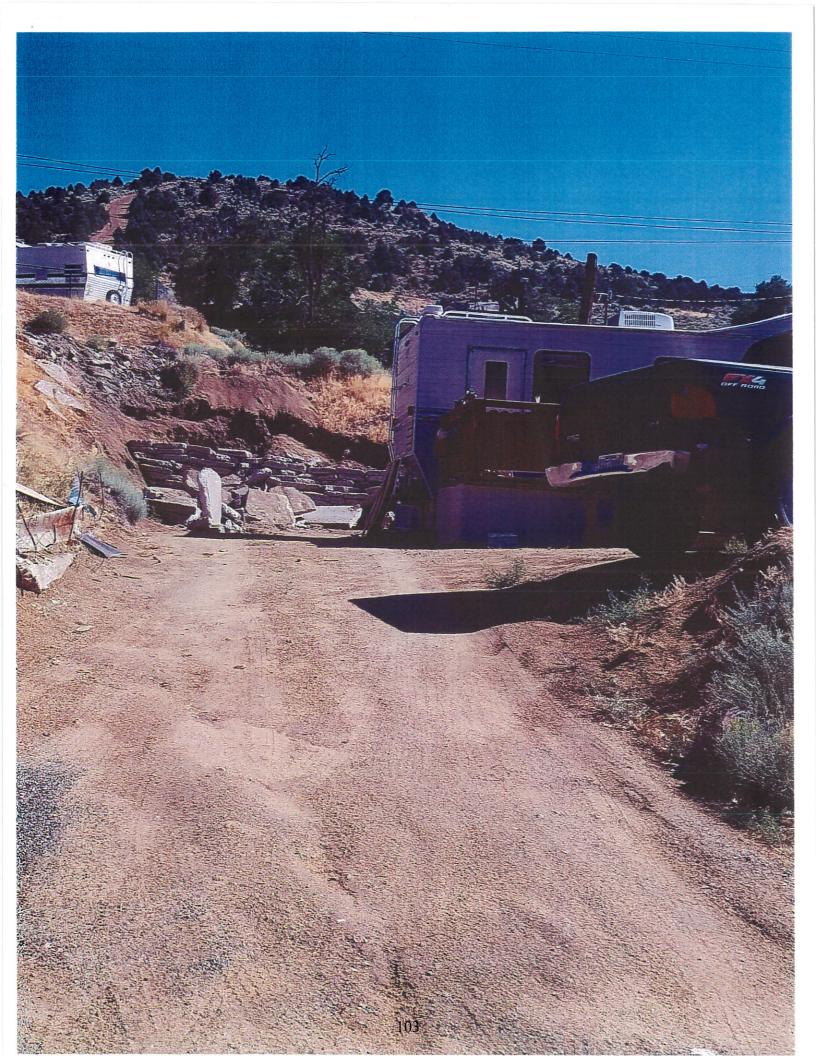

#### \*BUILDING\*

\*(9) Update from the Building Official, and all other matters properly related thereto.

Public Comment

- \*(10) Discussion and possible action to approve/disapprove action by the Building Official to enforce the removal of the RV on APN 001-066-03 located at 55 Overland Street, Austin, Nevada owned by David Moore. This property was denied a variance on March 9, 2016 due to the following violations:
  - a) Section 105.1: Permits Required;
  - b) Section 108.4: Work commencing before permit issuance;
  - c) Section 109.2: Preliminary inspection;
  - d) Lander County Codes 15.24.030 and 17.08.020(C)(2), which states that the property is not zoned to allow the use of an RV as living quarters;