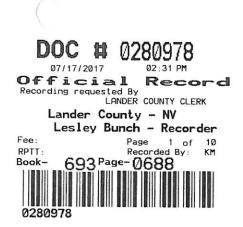

Public Comment

\*(5) Discussion and possible action regarding the purchase of land and existing 3840 square foot hanger, APN 003-092-24 191 aka 101 Toiyabe Street (consisting of 1.34 acres), at the Kingston Airport in an amount not to exceed \$40,000.00 to be utilized by the Town of Kingston Volunteer Fire Department for a new fire station, and all other matters properly related thereto.