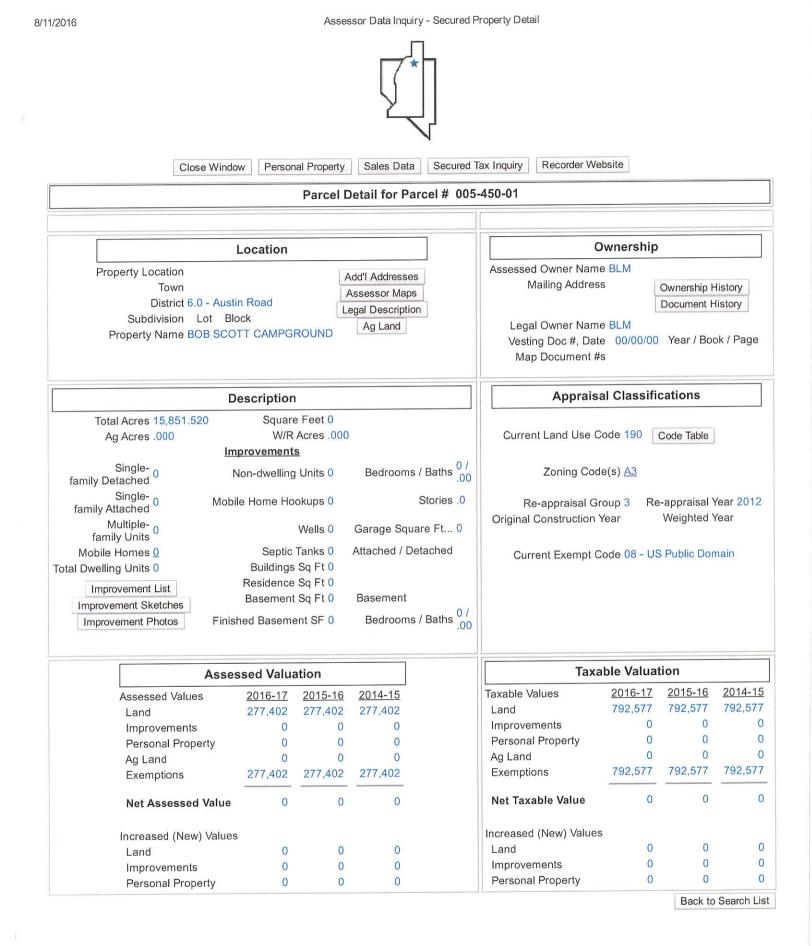

Public Comment

\*(5) Discussion and possible action regarding the purchase of land and existing 3840 square foot hanger, APN 003-092-24 191 aka 101 Toiyabe Street (consisting of 1.34 acres), at the Kingston Airport in an amount not to exceed \$40,000.00 to be utilized by the Town of Kingston Volunteer Fire Department for a new fire station, and all other matters properly related thereto.