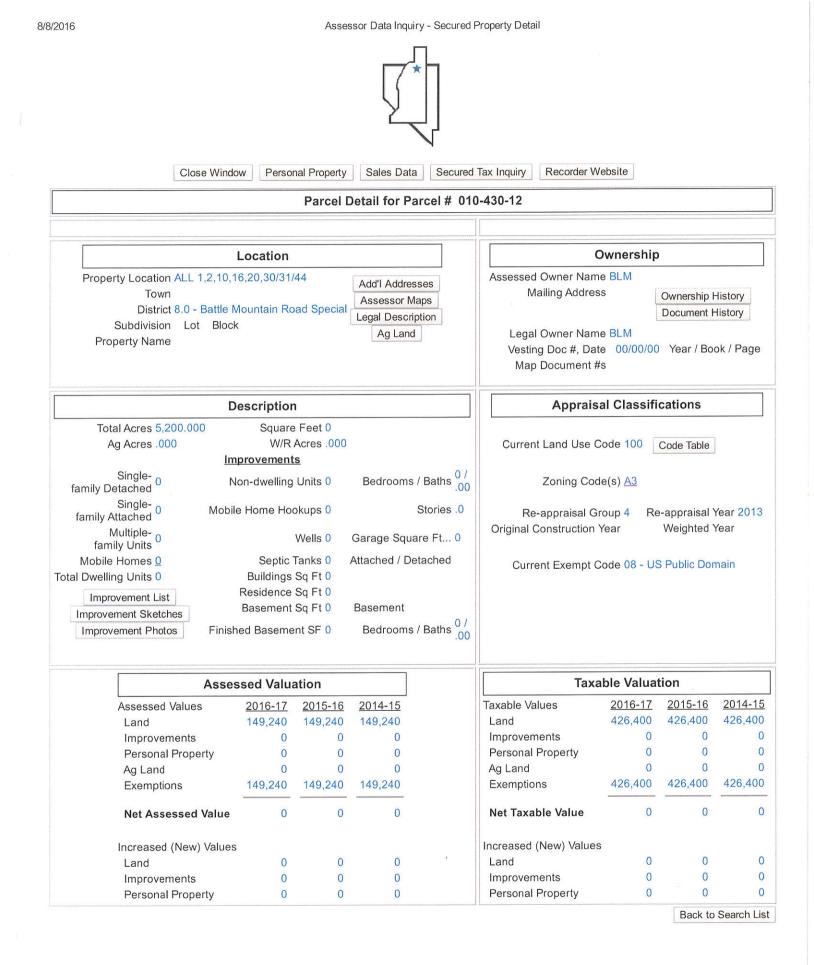

36, T 16N, R43E

A portion of 006-340-07 N1/2 of NW1/4, Sect. 31, T16N, R44E

(approx. 240 acres)







Back to Search List





06 - 34

THIS PLAT IS FOR ASSESSMENT USE ONLY, AND DOES NOT REPRESENT A SURVEY. NO LIABILITY IS ASSUMED AS TO THE ACCURACY OF THE DATA DELINEATED HEREON. USE OF THIS PLAT FOR OTHER THAN ASSESSMENT PURPOSES IS FORBIDDEN UNLESS APPROVED BY THE DEPT. OF TAXATION.

LANDER COUNTY

# Parcel east of Battle Mountain Airport

011 190 03

40 acres

Vacant







# Water wells and tanks south of town

 $010\mathchar`260\mathchar`23$  NW 1/4; W1/2 of NE 1/4; Sect. 36, T 32N, R44E

approx. 240 acres





# Water wells and tanks south of town

010-430-12

Sect. 1; Sect 2; Sect. 10; NW 1/4, Sect. 11; NW 1/4 Sect. 15; T31N, R44E

(approx. 2,240 acres)

Water sources and tanks





# West of 305, south of Newmont Mine Road

A portion of 007 010 02: 30N 42E Sections: 13, 23, 24, 26, 27, 33, 34

A portion of 007 190 02: 29N 42E Sections: 4, 5, 7, 8, 9, 17, 18, 19 29N 41E Sections: 24, 25, 26, 34, 35

A portion of 007 290 03: 28N 41E Sections: 3, 4, 8, 9, 17, 18

Approximately 16,640 acres

Vacant



07-19



LANDER COUNTY

THIS PLAT IS FOR ASSESSMENT USE ONLY, AND DOES NOT REPRESENT A SURVEY. NO LIABILITY IS ASSUMED AS TO THE ACCURACY OF THE DATA DELINEATED HEREON. USE OF THIS PLAT FOR OTHER THAN ASSESSMENT PURPOSES IS FORBIDDEN UNLESS APPROVED BY THE DEPT. OF TAXATION.













Agenda Item Number \_12\_\_\_\_

#### THE REQUESTED ACTION OF THE LANDER COUNTY COMMISSION IS:

Discussion and possible action to approve/disapprove the merger and re-subdivision parcel