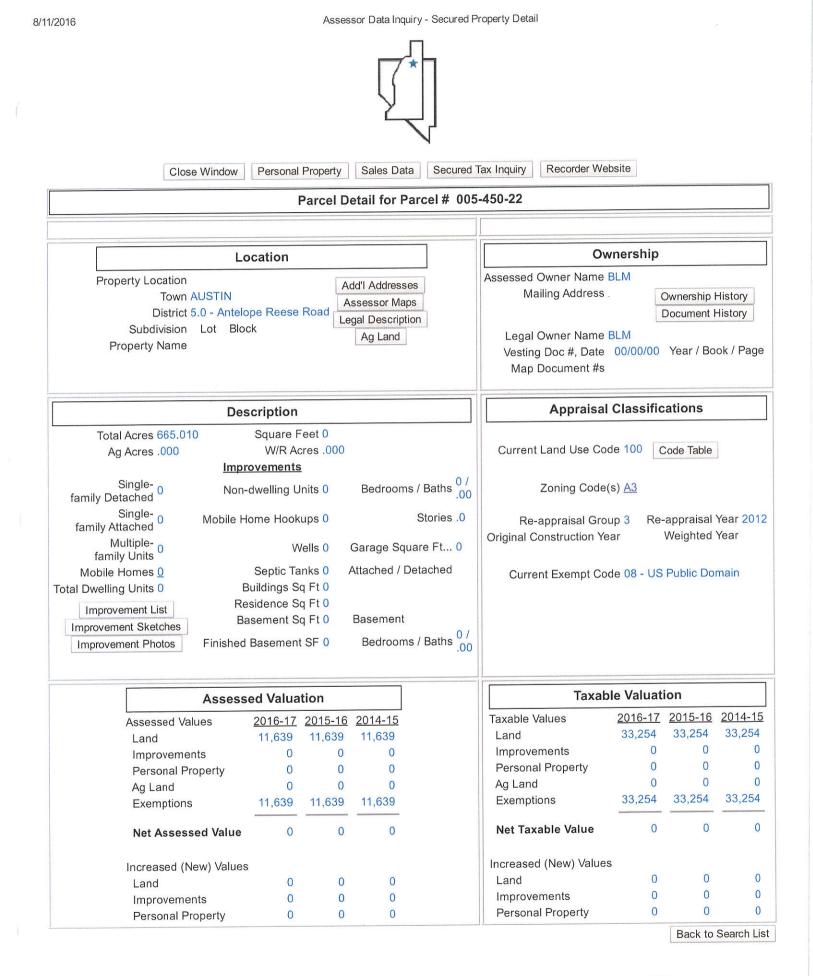

ed Property Detail







05 - 44

THIS PLAT IS FOR ASSESSMENT USE ONLY, AND DOES NOT REPRESENT A SURVEY. NO LIABILITY IS ASSUMED AS TO THE ACCURACY OF THE DATA DELINEATED HEREON. USE OF THIS PLAT FOR OTHER THAN ASSESSMENT PURPOSES IS FORBIDDEN UNLESS APPROVED BY THE DEPT. OF TAXATION.

LANDER COUNTY

# Sewer Treatment Plant

005-440-25

NE 1/4, Sect. 15, T19N, R43E (approx. 160 acres)

Sewer plant





05 - 44

THIS PLAT IS FOR ASSESSMENT USE ONLY, AND DOES NOT REPRESENT A SURVEY. NO LIABILITY IS ASSUMED AS TO THE ACCURACY OF THE DATA DELINEATED HEREON. USE OF THIS PLAT FOR OTHER THAN ASSESSMENT PURPOSES IS FORBIDDEN UNLESS APPROVED BY THE DEPT. OF TAXATION.

LANDER COUNTY

# Fairgrounds water tank

### 005-450-22

SE 1/4, Sect. 19, T19N, R44E

(approx. 160 acres minus Town)

Water tank







05 - 45

THIS PLAT IS FOR ASSESSMENT USE ONLY, AND DOES NOT REPRESENT A SURVEY. NO LIABILITY IS ASSUMED AS TO THE ACCURACY OF THE DATA DELINEATED HEREON. USE OF THIS PLAT FOR OTHER THAN ASSESSMENT PURPOSES IS FORBIDDEN UNLESS APPROVED BY THE DEPT. OF TAXATION.



# Pony Springs & water tank

### 005-570-01

N1/2, Sect. 29, T19N, R44E

(approx. 320 acres)

Water source and tank





# Marshall Springs and water tank

005-560-01 E 1/2, Sect. 30; T19N, R 44E

005-570-01 SW 1/4 Sect. 29; T19N, R 44E

005-450-01 NW 1/4, Sect. 32, & NE 1/4, Sect. 31; T19N, R 44E

(approx. 800 acres)

Water source and tank













05 - 45

THIS PLAT IS FOR ASSESSMENT USE ONLY, AND DOES NOT REPRESENT A SURVEY. NO LIABILITY IS ASSUMED AS TO THE ACCURACY OF THE DATA DELINEATED HEREON. USE OF THIS PLAT FOR