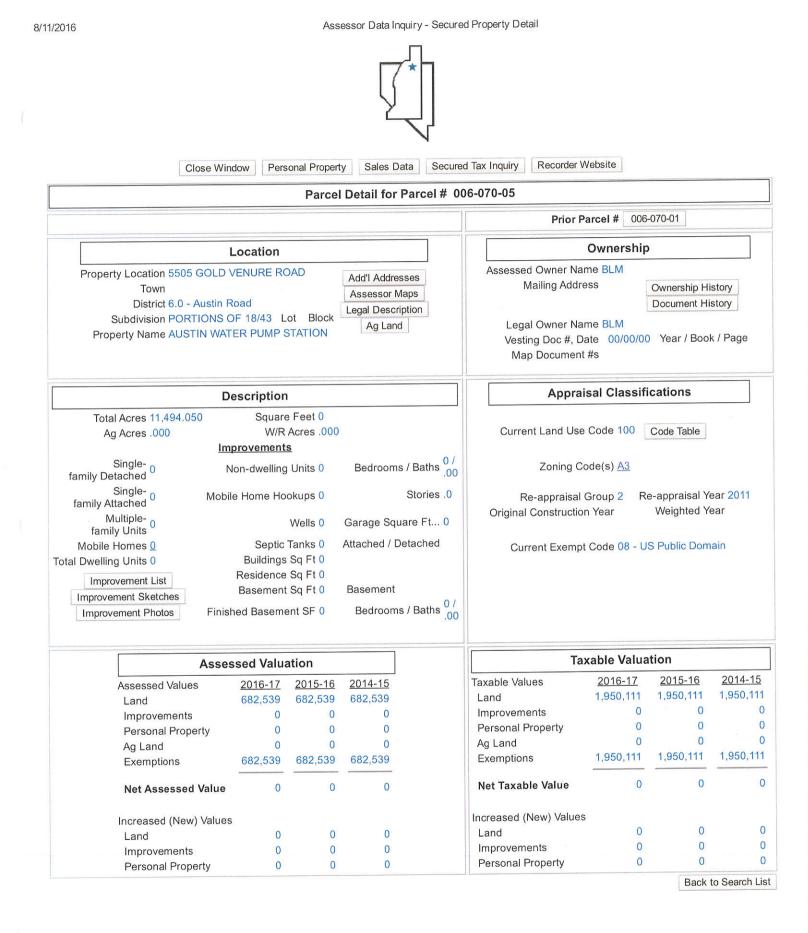

Public Comment

\*(5) Discussion and possible action regarding the purchase of land and existing 3840 square foot hanger, APN 003-092-24 191 aka 101 Toiyabe Street (consisting of 1.34 acres), at the Kingston Airport in an amount not to exceed \$40,000.00 to be utilized by the Town of Kingston Volunteer Fire Department for a new fire station, and all other matters properly related thereto.