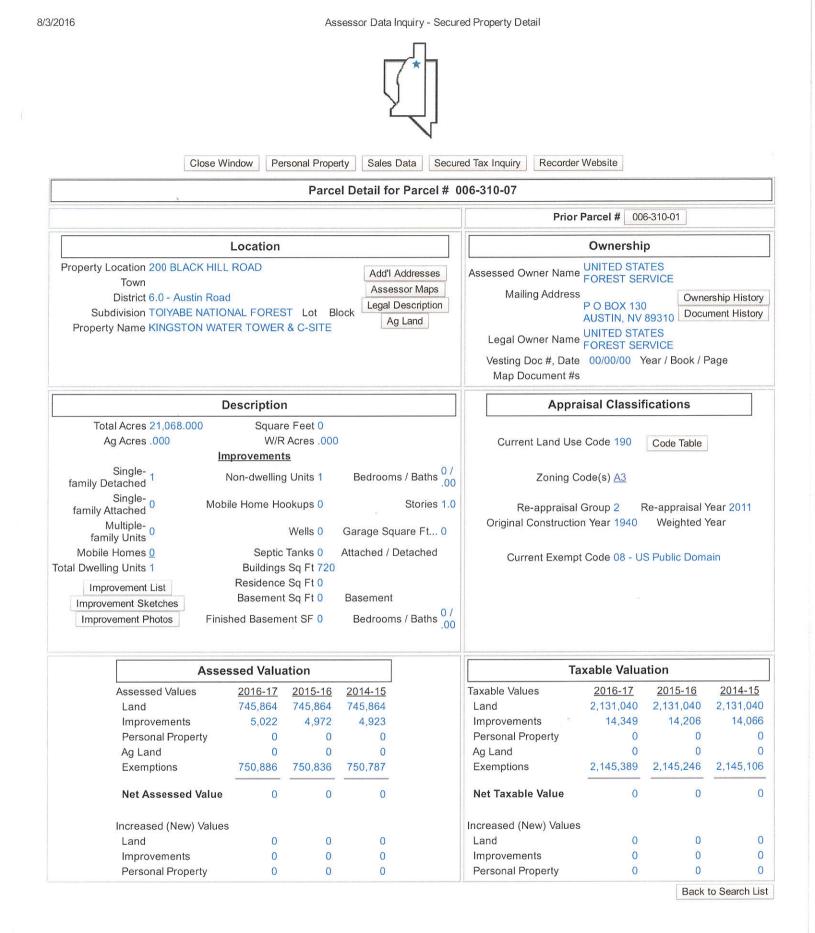

Public Comment

\*(5) Discussion and possible action regarding the purchase of land and existing 3840 square foot hanger, APN 003-092-24 191 aka 101 Toiyabe Street (consisting of 1.34 acres), at the Kingston Airport in an amount not to exceed \$40,000.00 to be utilized by the Town of Kingston Volunteer Fire Department for a new fire station, and all other matters properly related thereto.