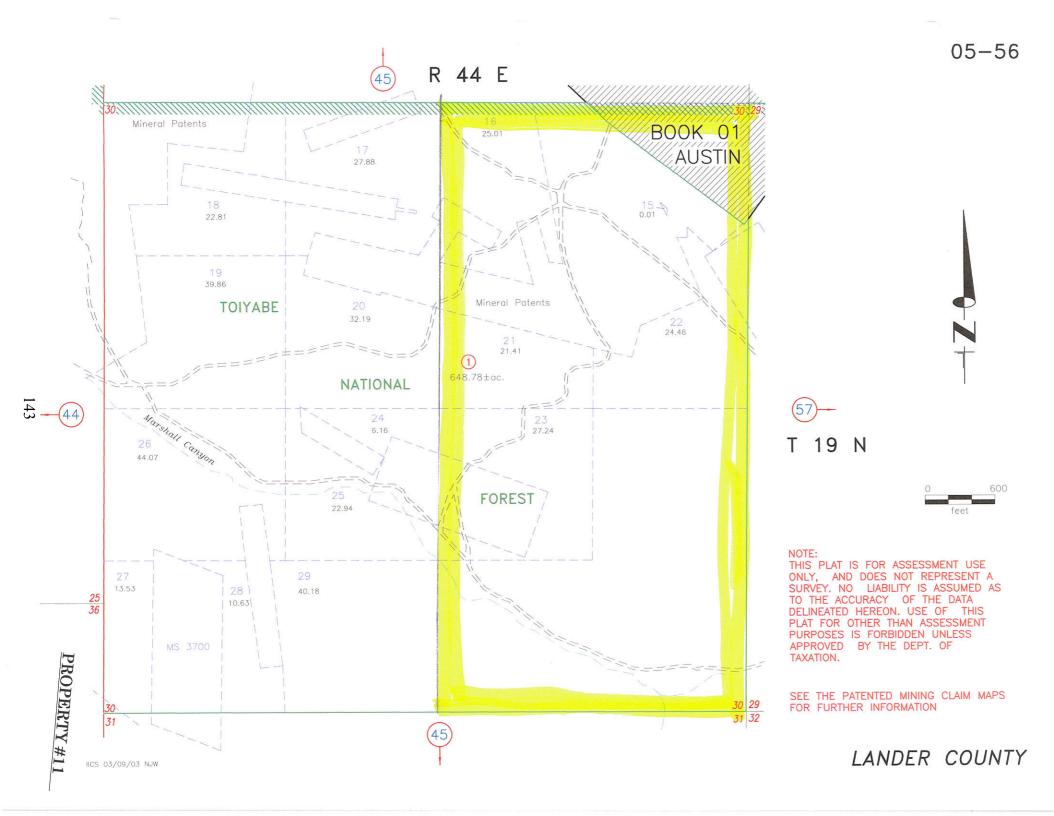

FORBIDDEN UNLESS APPROVED BY THE DEPT. OF TAXATION.

LANDER COUNTY

# Fairgrounds water tank

### 005-450-22

SE 1/4, Sect. 19, T19N, R44E

(approx. 160 acres minus Town)

Water tank







05 - 45

THIS PLAT IS FOR ASSESSMENT USE ONLY, AND DOES NOT REPRESENT A SURVEY. NO LIABILITY IS ASSUMED AS TO THE ACCURACY OF THE DATA DELINEATED HEREON. USE OF THIS PLAT FOR OTHER THAN ASSESSMENT PURPOSES IS FORBIDDEN UNLESS APPROVED BY THE DEPT. OF TAXATION.



# Pony Springs & water tank

### 005-570-01

N1/2, Sect. 29, T19N, R44E

(approx. 320 acres)

Water source and tank





# Marshall Springs and water tank

005-560-01 E 1/2, Sect. 30; T19N, R 44E

005-570-01 SW 1/4 Sect. 29; T19N, R 44E

005-450-01 NW 1/4, Sect. 32, & NE 1/4, Sect. 31; T19N, R 44E

(approx. 800 acres)

Water source and tank













05 - 45

THIS PLAT IS FOR ASSESSMENT USE ONLY, AND DOES NOT REPRESENT A SURVEY. NO LIABILITY IS ASSUMED AS TO THE ACCURACY OF THE DATA DELINEATED HEREON. USE OF THIS PLAT FOR OTHER THAN ASSESSMENT PURPOSES IS FORBIDDEN UNLESS APPROVED BY THE DEPT. OF TAXATION.



# Proposed Land Transfer: Barrick/Lander County

Page 2 of 3

| Prope                  | Property Location                                                                                         | LCAPN                                  | Acres/Size