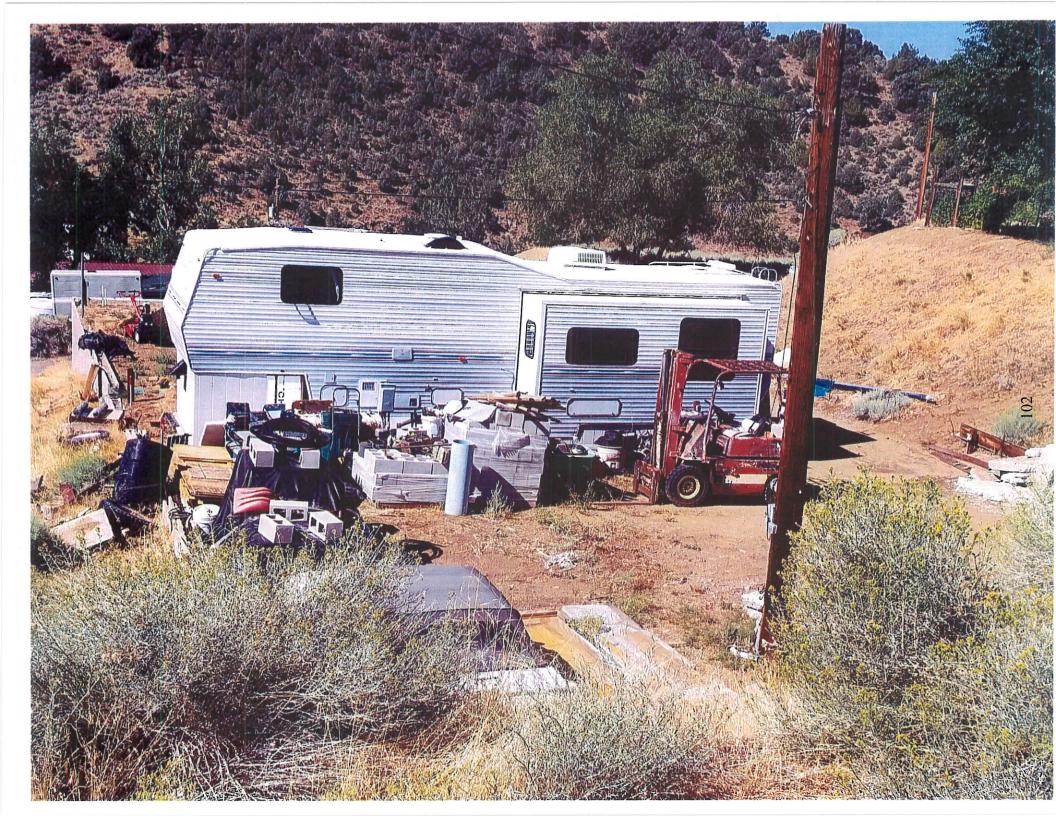

#### \*BUILDING\*

\*(9) Update from the Building Official, and all other matters properly related thereto.

Public Comment

- \*(10) Discussion and possible action to approve/disapprove action by the Building Official to enforce the removal of the RV on APN 001-066-03 located at 55 Overland Street, Austin, Nevada owned by David Moore. This property was denied a variance on March 9, 2016 due to the following violations:
  - a) Section 105.1: Permits Required;
  - b) Section 108.4: Work commencing before permit issuance;
  - c) Section 109.2: Preliminary inspection;
  - d) Lander County Codes 15.24.030 and 17.08.020(C)(2), which states that the property is not zoned to allow the use of an RV as living quarters;