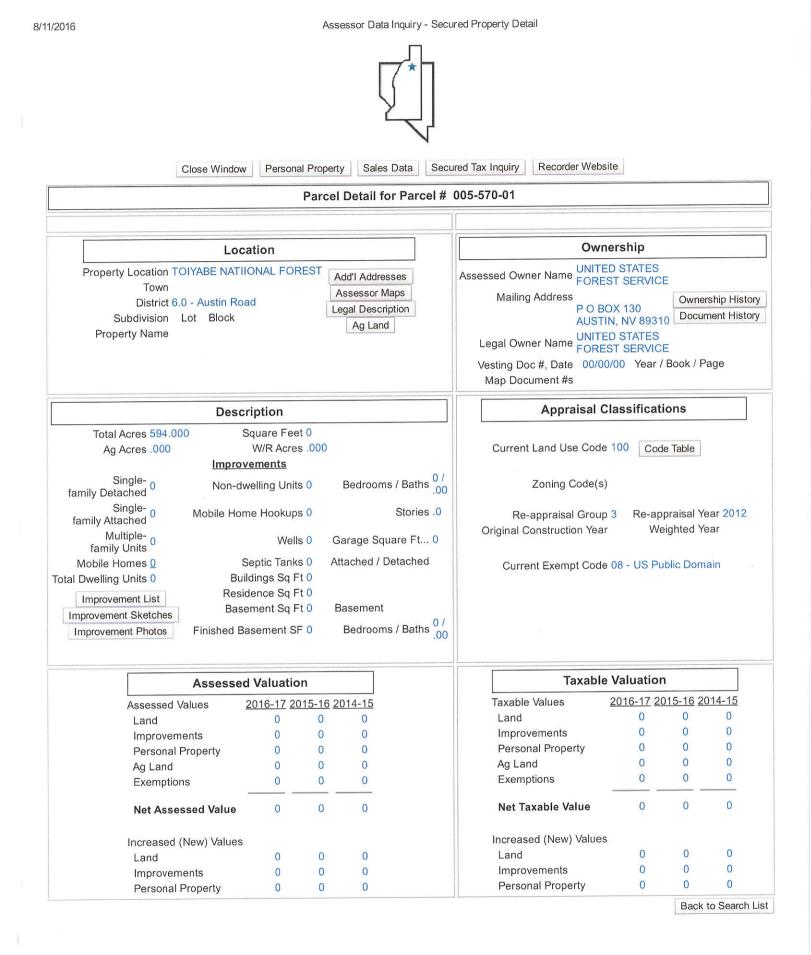

RBIDDEN UNLESS APPROVED BY THE DEPT. OF TAXATION.

LANDER COUNTY

# Fairgrounds water tank

### 005-450-22

SE 1/4, Sect. 19, T19N, R44E

(approx. 160 acres minus Town)

Water tank







05 - 45

THIS PLAT IS FOR ASSESSMENT USE ONLY, AND DOES NOT REPRESENT A SURVEY. NO LIABILITY IS ASSUMED AS TO THE ACCURACY OF THE DATA DELINEATED HEREON. USE OF THIS PLAT FOR OTHER THAN ASSESSMENT PURPOSES IS FORBIDDEN UNLESS APPROVED BY THE DEPT. OF TAXATION.



# Pony Springs & water tank

### 005-570-01

N1/2, Sect. 29, T19N, R44E

(approx. 320 acres)

Water source and tank





# Marshall Springs and water tank

005-560-01 E 1/2, Sect. 30; T19N, R 44E

005-570-01 SW 1/4 Sect. 29; T19N, R 44E

005-450-01 NW 1/4, Sect. 32, & NE 1/4, Sect. 31; T19N, R 44E

(approx. 800 acres)

Water source and tank













05 - 45

THIS PLAT IS FOR ASSESSMENT USE ONLY, AND DOES NOT REPRESENT A SURVEY. NO LIABILITY IS ASSUMED AS TO THE ACCURACY OF THE DATA DELINEATED HEREON. USE OF THIS PLAT FOR OTHER THAN ASSESSMENT PURPOSES IS FORBIDDEN UNLESS APPROVED BY THE DEPT. OF TAXATION.



# Proposed Land Transfer: Barrick/Lander County

Page 2 of 3

| Prope                  | Property Location                                                                                         | LCAPN                                  | Acres/Size