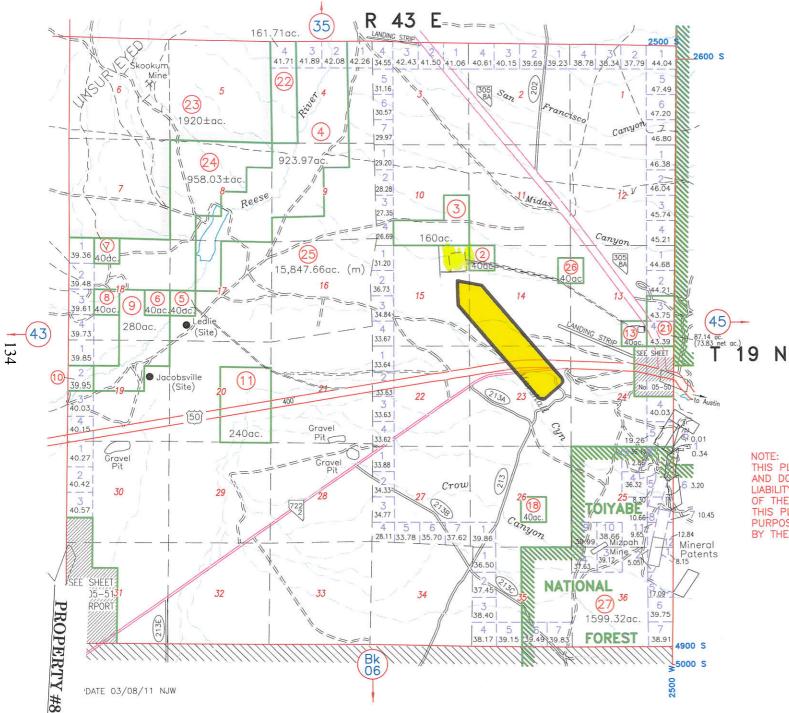

OC#0246239 08/05/07 NJW

LANDER COUNTY

# South (Upper) Reese River Valley water well

006-070-05 SE 1/4 of NE 1/4, Sect. 7, T18N, R43E

approx. 40 acres

Water source





# North (Upper) Reese River Valley water well

 $\begin{array}{c} 005\text{-}440\text{-}25\\ \text{SE 1/4 of SE 1/4, Sect. 15, T19N, R44E} \end{array}$ 

approx. 40 acres

Water source



#### Assessor Data Inquiry - Secured Property Detail







05 - 44

THIS PLAT IS FOR ASSESSMENT USE ONLY, AND DOES NOT REPRESENT A SURVEY. NO LIABILITY IS ASSUMED AS TO THE ACCURACY OF THE DATA DELINEATED HEREON. USE OF THIS PLAT FOR OTHER THAN ASSESSMENT PURPOSES IS FORBIDDEN UNLESS APPROVED BY THE DEPT. OF TAXATION.

LANDER COUNTY

# Sewer Treatment Plant

005-440-25

NE 1/4, Sect. 15, T19N, R43E (approx. 160 acres)

Sewer plant





05 - 44

THIS PLAT IS FOR ASSESSMENT USE ONLY, AND DOES NOT REPRESENT A SURVEY. NO LIABILITY IS ASSUMED AS TO THE ACCURACY OF THE DATA DELINEATED HEREON. USE OF THIS PLAT FOR OTHER THAN ASSESSMENT PURPOSES IS FORBIDDEN UNLESS APPROVED BY THE DEPT. OF TAXATION.

LANDER COUNTY

# Fairgrounds water tank

### 005-450-22

SE 1/4, Sect. 19, T19N, R44E

(approx. 160 acres minus Town)

Water tank







05 - 45

THIS PLAT IS FOR ASSESSMENT USE ONLY, AND DOES NOT REPRESENT A SURVEY. NO LIABILITY IS ASSUMED AS TO THE ACCURACY OF THE DATA DELINEATED HEREON. USE OF THIS PLAT FOR OTHER THAN ASSESSMENT PURPOSES IS FORBIDDEN UNLESS APPROVED BY THE DEPT. OF TAXATION.



# Pony Springs & water tank

### 005-570-01

N1/2, Sect. 29, T19N, R44E

(approx. 320 acres)

Water source and tank





# Marshall Spr