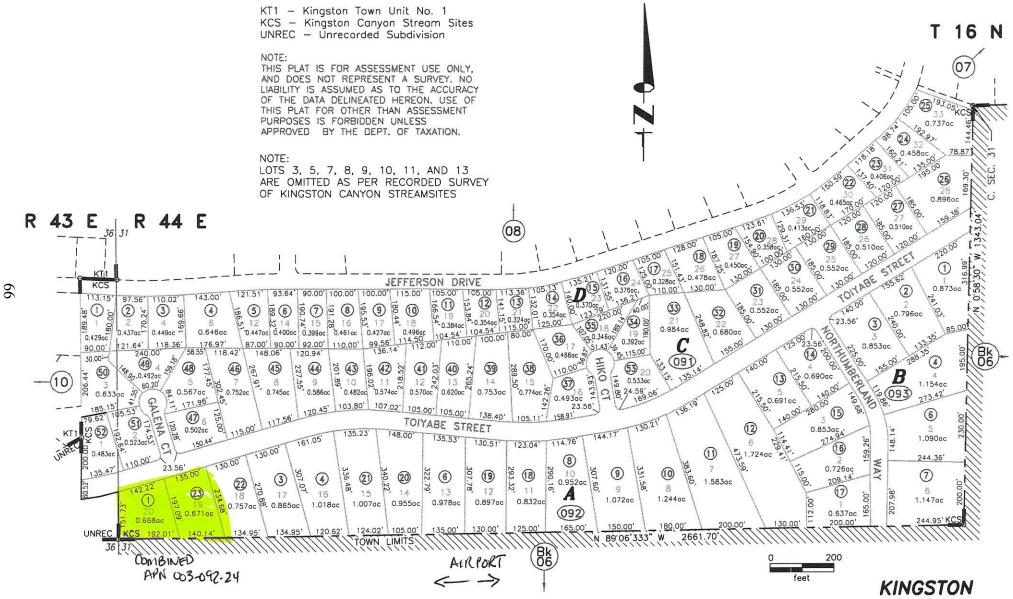

Public Comment

\*(5) Discussion and possible action regarding the purchase of land and existing 3840 square foot hanger, APN 003-092-24 191 aka 101 Toiyabe Street (consisting of 1.34 acres), at the Kingston Airport in an amount not to exceed \$40,000.00 to be utilized by the Town of Kingston Volunteer Fire Department for a new fire station, and all other matters properly related thereto.