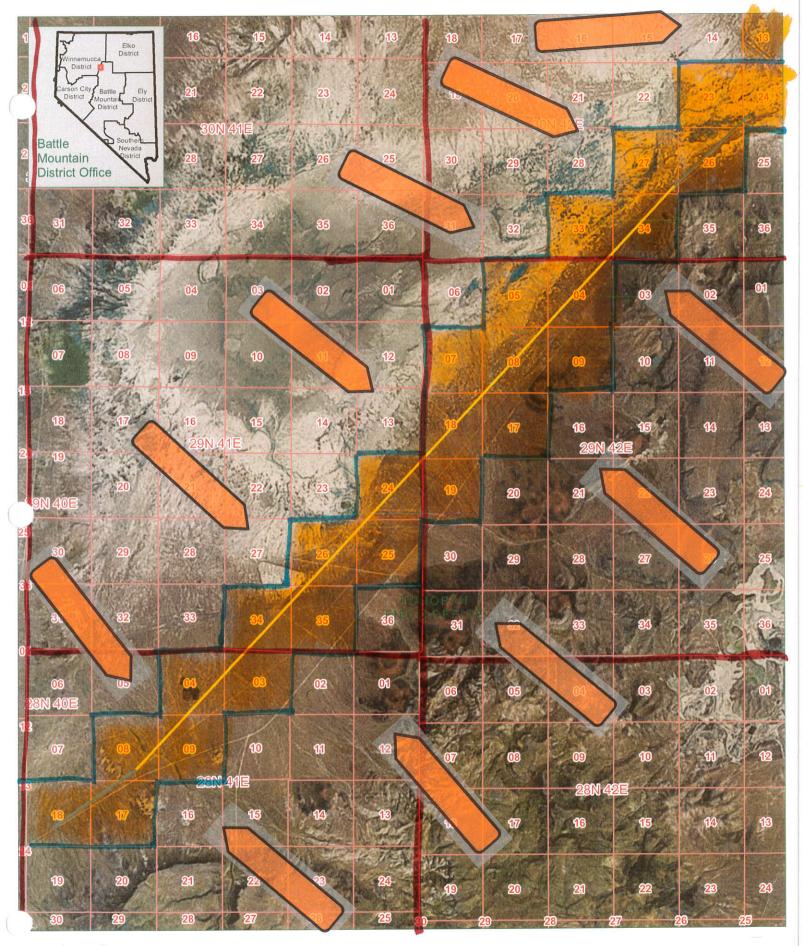

240 acres





# Water wells and tanks south of town

010-430-12

Sect. 1; Sect 2; Sect. 10; NW 1/4, Sect. 11; NW 1/4 Sect. 15; T31N, R44E

(approx. 2,240 acres)

Water sources and tanks





# West of 305, south of Newmont Mine Road

A portion of 007 010 02: 30N 42E Sections: 13, 23, 24, 26, 27, 33, 34

A portion of 007 190 02: 29N 42E Sections: 4, 5, 7, 8, 9, 17, 18, 19 29N 41E Sections: 24, 25, 26, 34, 35

A portion of 007 290 03: 28N 41E Sections: 3, 4, 8, 9, 17, 18

Approximately 16,640 acres

Vacant



07-19



LANDER COUNTY

THIS PLAT IS FOR ASSESSMENT USE ONLY, AND DOES NOT REPRESENT A SURVEY. NO LIABILITY IS ASSUMED AS TO THE ACCURACY OF THE DATA DELINEATED HEREON. USE OF THIS PLAT FOR OTHER THAN ASSESSMENT PURPOSES IS FORBIDDEN UNLESS APPROVED BY THE DEPT. OF TAXATION.













Agenda Item Number \_12\_\_\_\_

#### THE REQUESTED ACTION OF THE LANDER COUNTY COMMISSION IS:

Discussion and possible action to approve/disapprove the merger and re-subdivision parcel map for APN 002-431-01 and APN 002-431-02, merging 101 Manhattan Drive with 103 Manhattan Drive, Battle Mountain, Nevada, combining two (2) parcels into one (1) parceling totaling .41 acre on property zoned R-1, and all other matters properly related thereto.

Public Comment:

Background: In December of 2016 this map was approved conditionally through the Lander County Planning Commission. It has been modified twice for errors & lost int he mail once. It is now correct and ready for approval through the Lander County Board of Commissioners. Information attached.

Recommended Action: Approval of merger.