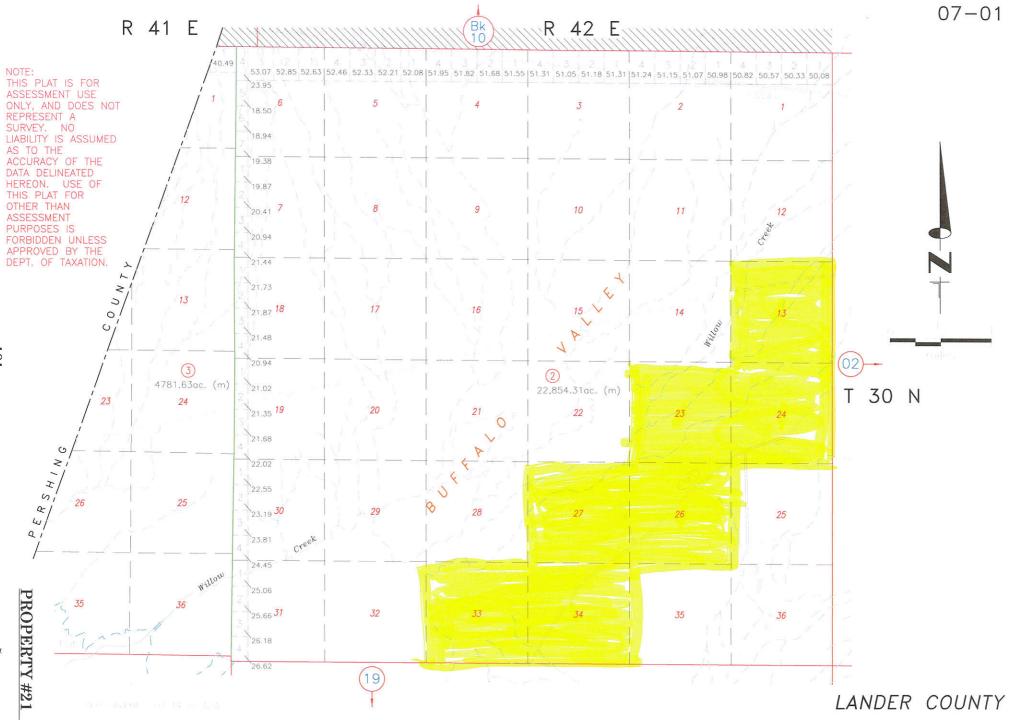

pprox. 240 acres





# Water wells and tanks south of town

010-430-12

Sect. 1; Sect 2; Sect. 10; NW 1/4, Sect. 11; NW 1/4 Sect. 15; T31N, R44E

(approx. 2,240 acres)

Water sources and tanks





# West of 305, south of Newmont Mine Road

A portion of 007 010 02: 30N 42E Sections: 13, 23, 24, 26, 27, 33, 34

A portion of 007 190 02: 29N 42E Sections: 4, 5, 7, 8, 9, 17, 18, 19 29N 41E Sections: 24, 25, 26, 34, 35

A portion of 007 290 03: 28N 41E Sections: 3, 4, 8, 9, 17, 18

Approximately 16,640 acres

Vacant



07-19



LANDER COUNTY

THIS PLAT IS FOR ASSESSMENT USE ONLY, AND DOES NOT REPRESENT A SURVEY. NO LIABILITY IS ASSUMED AS TO THE ACCURACY OF THE DATA DELINEATED HEREON. USE OF THIS PLAT FOR OTHER THAN ASSESSMENT PURPOSES IS FORBIDDEN UNLESS APPROVED BY THE DEPT. OF TAXATION.













Agenda Item Number \_12\_\_\_\_

#### THE REQUESTED ACTION OF THE LANDER COUNTY COMMISSION IS:

Discussion and possible action to approve/disapprove the merger and re-subdivision parcel map for APN 002-431-01 and APN 002-431-02, merging 101 Manhattan Drive with 103 Manhattan Drive, Battle Mountain, Nevada, combining two (2) parcels into one (1) parceling totaling .41 acre on property zoned R-1, and all other matters properly related thereto.

Public Comment:

Background: In December of 2016 this map was approved conditionally through the Lander County Planning Commission. It has been modified twice for errors & lost int he mail once. It is now correct and ready for approval through the Lander County Board of Commissioners. Information attached.

Recommended Action: Approval of me