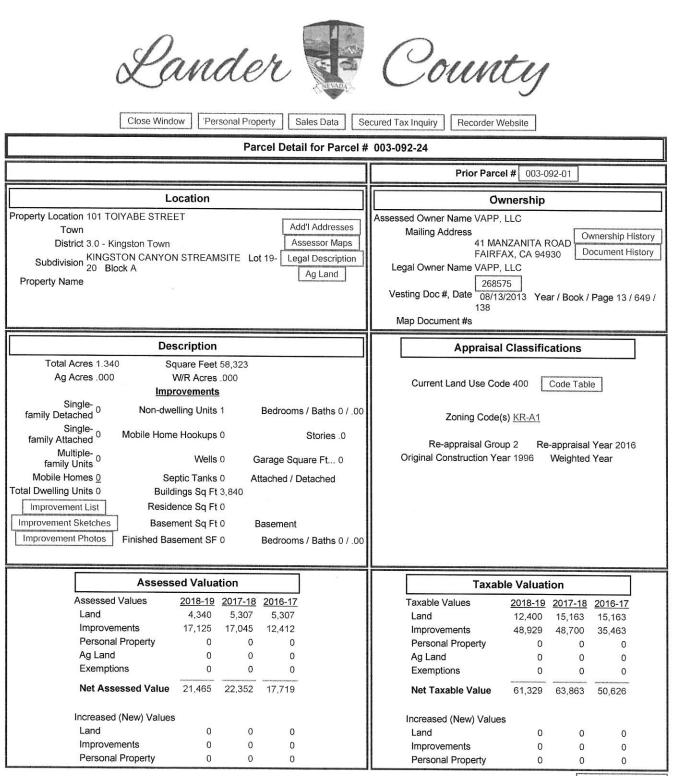

Public Comment

\*(5) Discussion and possible action regarding the purchase of land and existing 3840 square foot hanger, APN 003-092-24 191 aka 101 Toiyabe Street (consisting of 1.34 acres), at the Kingston Airport in an amount not to exceed \$40,000.00 to be utilized by the Town of Kingston Volunteer Fire Department for a new fire station, and all other matters properly related thereto.