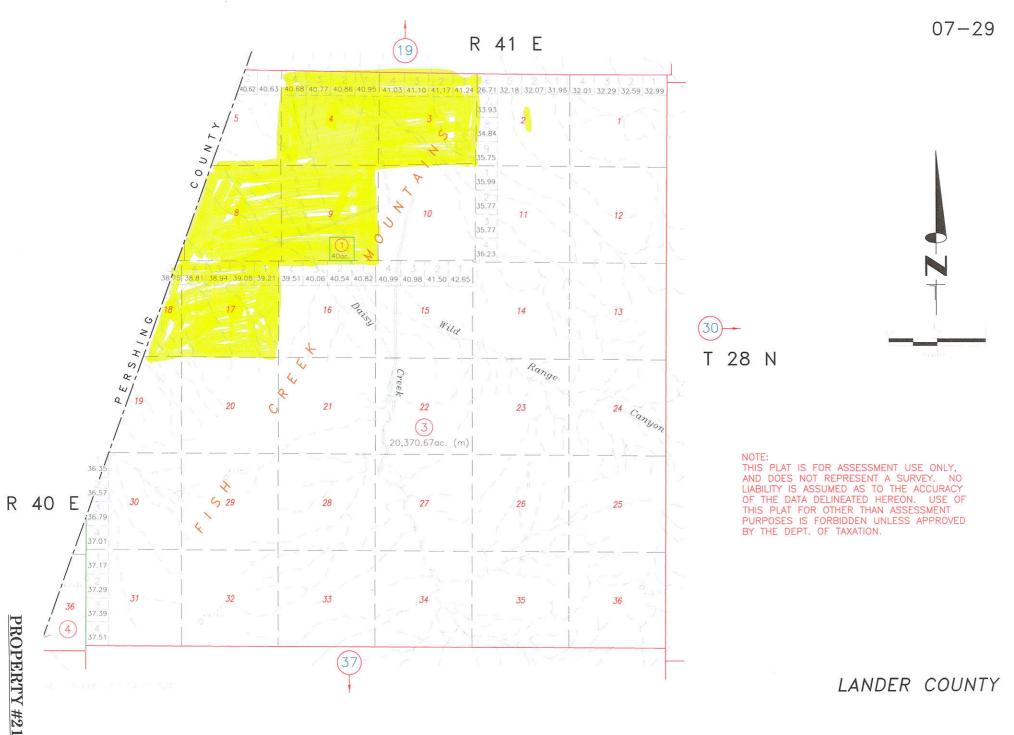

x. 240 acres





# Water wells and tanks south of town

010-430-12

Sect. 1; Sect 2; Sect. 10; NW 1/4, Sect. 11; NW 1/4 Sect. 15; T31N, R44E

(approx. 2,240 acres)

Water sources and tanks





# West of 305, south of Newmont Mine Road

A portion of 007 010 02: 30N 42E Sections: 13, 23, 24, 26, 27, 33, 34

A portion of 007 190 02: 29N 42E Sections: 4, 5, 7, 8, 9, 17, 18, 19 29N 41E Sections: 24, 25, 26, 34, 35

A portion of 007 290 03: 28N 41E Sections: 3, 4, 8, 9, 17, 18

Approximately 16,640 acres

Vacant



07-19



LANDER COUNTY

THIS PLAT IS FOR ASSESSMENT USE ONLY, AND DOES NOT REPRESENT A SURVEY. NO LIABILITY IS ASSUMED AS TO THE ACCURACY OF THE DATA DELINEATED HEREON. USE OF THIS PLAT FOR OTHER THAN ASSESSMENT PURPOSES IS FORBIDDEN UNLESS APPROVED BY THE DEPT. OF TAXATION.













Agenda Item Number \_12\_\_\_\_

#### THE REQUESTED ACTION OF THE LANDER COUNTY COMMISSION IS:

Discussion and possible action to approve/disapprove the merger and re-subdivision parcel map for APN 002-431-01 and APN 002-431-02, merging 101 Manhattan Drive with 103 Manhattan Drive, Battle Mountain, Nevada, combining two (2) parcels into one (1) parceling totaling .41 acre on property zoned R-1, and all other matters properly related thereto.

Public Comment:

Background: In December of 2016 this map was approved conditionally through the Lander County Planning Commission. It has been modified twice for errors & lost int he mail once. It is now correct and ready for approval through the Lander County Board of Commissioners. Information attached.

Recommended Action: Approval of merger