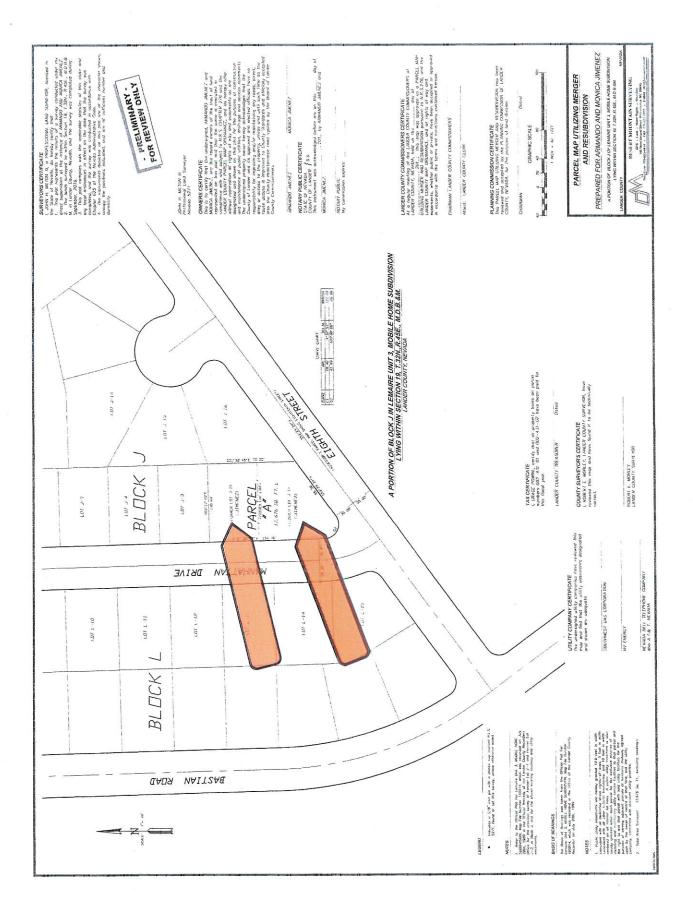

#### Public Comment

\*(12) Discussion and possible action to approve/disapprove the merger and re-subdivision parcel map for APN 002-431-01 and APN 002-431-02, merging 101 Manhattan Drive with 103 Manhattan Drive, Battle Mountain, Nevada, combining two (2) parcels into one (1) parceling totaling .41 acre on property zoned R-1, and all other matters properly related thereto.