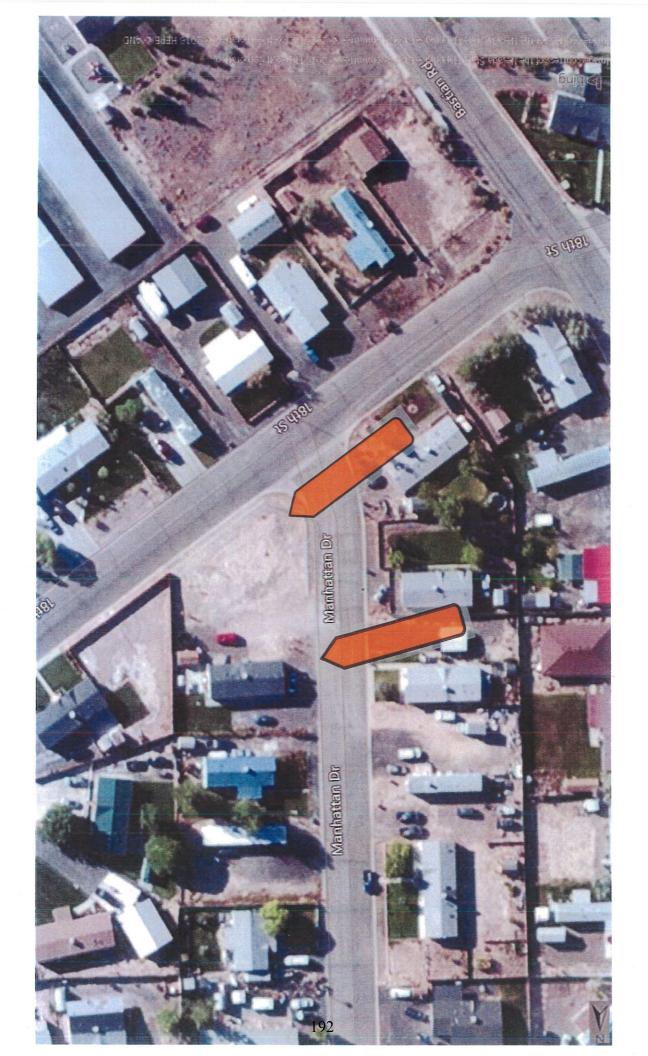

#### Public Comment

\*(12) Discussion and possible action to approve/disapprove the merger and re-subdivision parcel map for APN 002-431-01 and APN 002-431-02, merging 101 Manhattan Drive with 103 Manhattan Drive, Battle Mountain, Nevada, combining two (2) parcels into one (1) parceling totaling .41 acre on property zoned R-1, and all other matters properly related thereto.