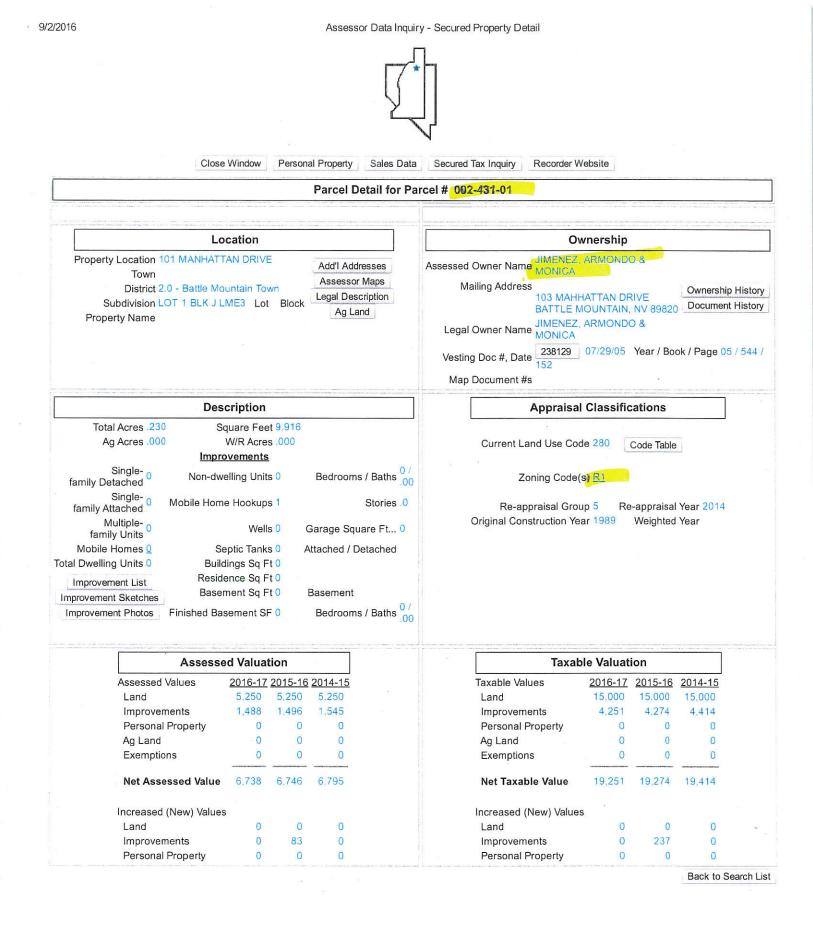

#### Public Comment

\*(12) Discussion and possible action to approve/disapprove the merger and re-subdivision parcel map for APN 002-431-01 and APN 002-431-02, merging 101 Manhattan Drive with 103 Manhattan Drive, Battle Mountain, Nevada, combining two (2) parcels into one (1) parceling totaling .41 acre on property zoned R-1, and all other matters properly related thereto.