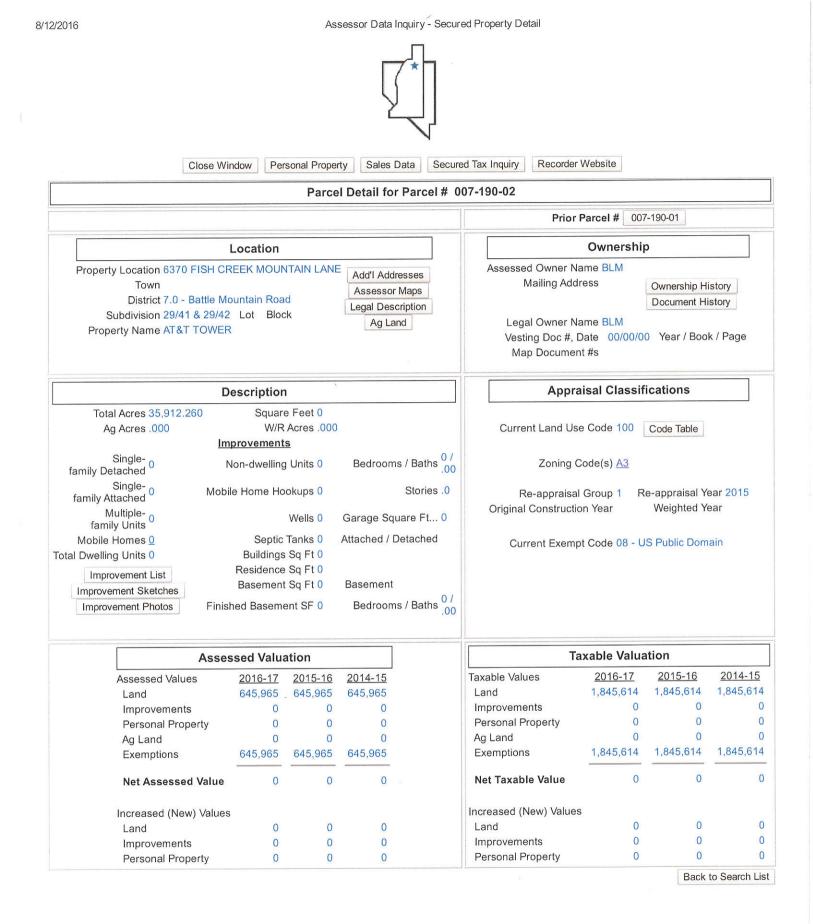

NT PURPOSES IS FORBIDDEN UNLESS APPROVED BY THE DEPT. OF TAXATION.

LANDER COUNTY

# Parcel east of Battle Mountain Airport

011 190 03

40 acres

Vacant







# Water wells and tanks south of town

 $010\mathchar`260\mathchar`23$  NW 1/4; W1/2 of NE 1/4; Sect. 36, T 32N, R44E

approx. 240 acres





# Water wells and tanks south of town

010-430-12

Sect. 1; Sect 2; Sect. 10; NW 1/4, Sect. 11; NW 1/4 Sect. 15; T31N, R44E

(approx. 2,240 acres)

Water sources and tanks





# West of 305, south of Newmont Mine Road

A portion of 007 010 02: 30N 42E Sections: 13, 23, 24, 26, 27, 33, 34

A portion of 007 190 02: 29N 42E Sections: 4, 5, 7, 8, 9, 17, 18, 19 29N 41E Sections: 24, 25, 26, 34, 35

A portion of 007 290 03: 28N 41E Sections: 3, 4, 8, 9, 17, 18

Approximately 16,640 acres

Vacant



07-19



LANDER COUNTY

THIS PLAT IS FOR ASSESSMENT USE ONLY, AND DOES NOT REPRESENT A SURVEY. NO LIABILITY IS ASSUMED AS TO THE ACCURACY OF THE DATA DELINEATED HEREON. USE OF THIS PLAT FOR OTHER THAN ASSESSMENT PURPOSES IS FORBIDDEN UNLESS APPROVED BY THE DEPT. OF TAXATION.













Agenda Item Number \_12\_\_\_\_

#### THE REQUESTED ACTION OF THE LANDER COUNTY COMMISSION IS:

Discussion and possible action to approve/disapprove the merger and re-subdivision parcel map for APN 002-431-01 and APN 002-431-02, merging 101 Manhattan Drive with 103 Manhattan Drive, Battle Mountain, Nevada, combining two (2) parcels into one (1) parceling totaling .41 acre on property zoned R-1, and all other matters properly related thereto.

Public Comment:

Background: In December of 2016 this map was