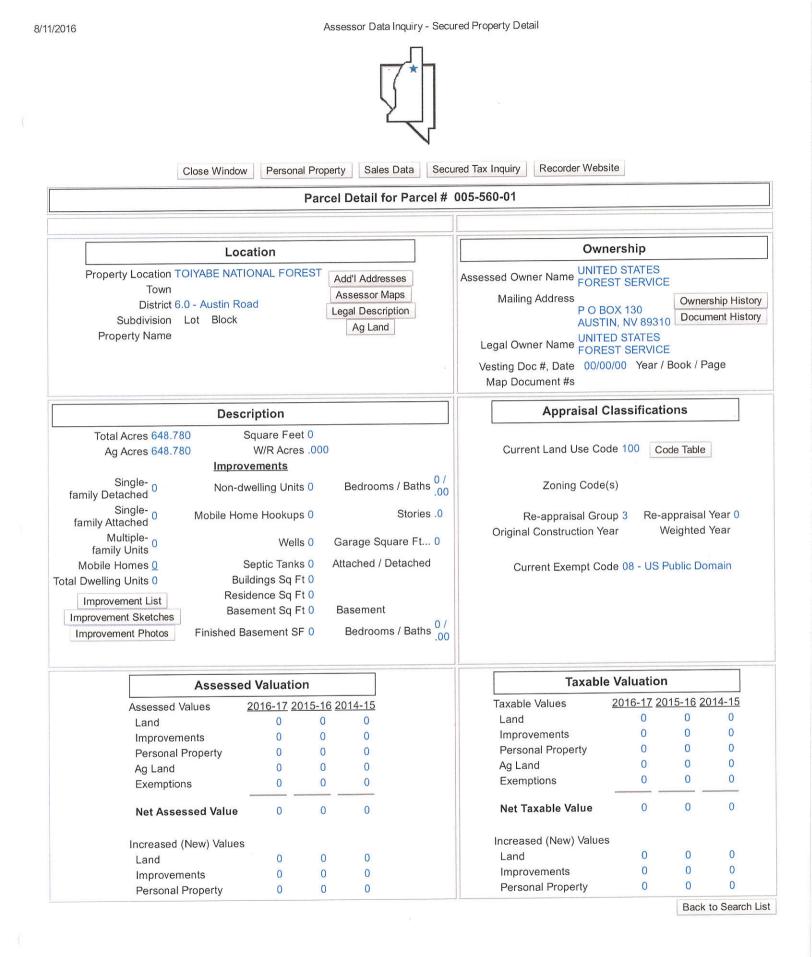

S FORBIDDEN UNLESS APPROVED BY THE DEPT. OF TAXATION.

LANDER COUNTY

# Fairgrounds water tank

### 005-450-22

SE 1/4, Sect. 19, T19N, R44E

(approx. 160 acres minus Town)

Water tank







05 - 45

THIS PLAT IS FOR ASSESSMENT USE ONLY, AND DOES NOT REPRESENT A SURVEY. NO LIABILITY IS ASSUMED AS TO THE ACCURACY OF THE DATA DELINEATED HEREON. USE OF THIS PLAT FOR OTHER THAN ASSESSMENT PURPOSES IS FORBIDDEN UNLESS APPROVED BY THE DEPT. OF TAXATION.



# Pony Springs & water tank

### 005-570-01

N1/2, Sect. 29, T19N, R44E

(approx. 320 acres)

Water source and tank





# Marshall Springs and water tank

005-560-01 E 1/2, Sect. 30; T19N, R 44E

005-570-01 SW 1/4 Sect. 29; T19N, R 44E

005-450-01 NW 1/4, Sect. 32, & NE 1/4, Sect. 31; T19N, R 44E

(approx. 800 acres)

Water source and tank













05 - 45

THIS PLAT IS FOR ASSESSMENT USE ONLY, AND DOES NOT REPRESENT A SURVEY. NO LIABILITY IS ASSUMED AS TO THE ACCURACY OF THE DATA DELINEATED HEREON. USE OF THIS PLAT FOR OTHER THAN ASSESSMENT PURPOSES IS FORBIDDEN UNLESS APPROVED BY THE DEPT. OF TAXATION.



# Proposed Land Transfer: Barrick/Lander County

Page 2 of 3

| Prope                  | Property Location                                                                                         | LCAPN                                  | Acres/Size