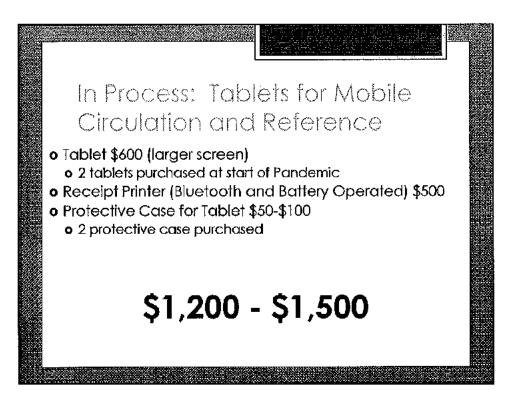

Staff Meeting and results will be shared at the next Library Board Meeting.

UPDATE: Staff voting went as follows:

- 1. Lounge Furniture Repair/Replacement (14 votes)
- 2. Purchase WiFI Hotspots for Circulation (11 votes)
- 3. Automatic Door Openers for Restrooms (8 votes)
- 4 Replace book carts (8 votes)
- 5. Replacement of Materials Return Book Carts (7 votes)
- 6. Additional Lighting (6 votes)
- 7. Digitalization of Milford Times (6 votes)

87 Tablets for Mobile Circulation and Reference (5 votes) Lablets purchased for use by Circulation in 2020 Still need tablets for Adult and Youth/Teen.

- 9. Door Closers for Study Rooms (1 vote)
- 10. Additional Display Areas (1 vote)
- 11. Digital Information Display (1 vote)
- 12. Remaining items had zero votes

















4













































15













## Memo

1

| To:   | Board of Trustees                        |
|-------|------------------------------------------|
| From: | Tina Hatch, Library Director             |
| CC:   |                                          |
| Date: | 5/17/2021                                |
| Re:   | Property and Liability Insurance Renewal |

Our property and liability insurance renewal is due by June 20, 2021. Renewal at the current level of coverage will be \$12,538 (2020 cost was \$12,394). The budgeted amount for 2021 is \$13,500. We are also offered the following options:

- A. Add Non-Monetary Suit Defense Costs @50,000/\$100,000 \$350 This would cover legal costs in the event a suit is brought against the library that seeks no monetary damages, but in