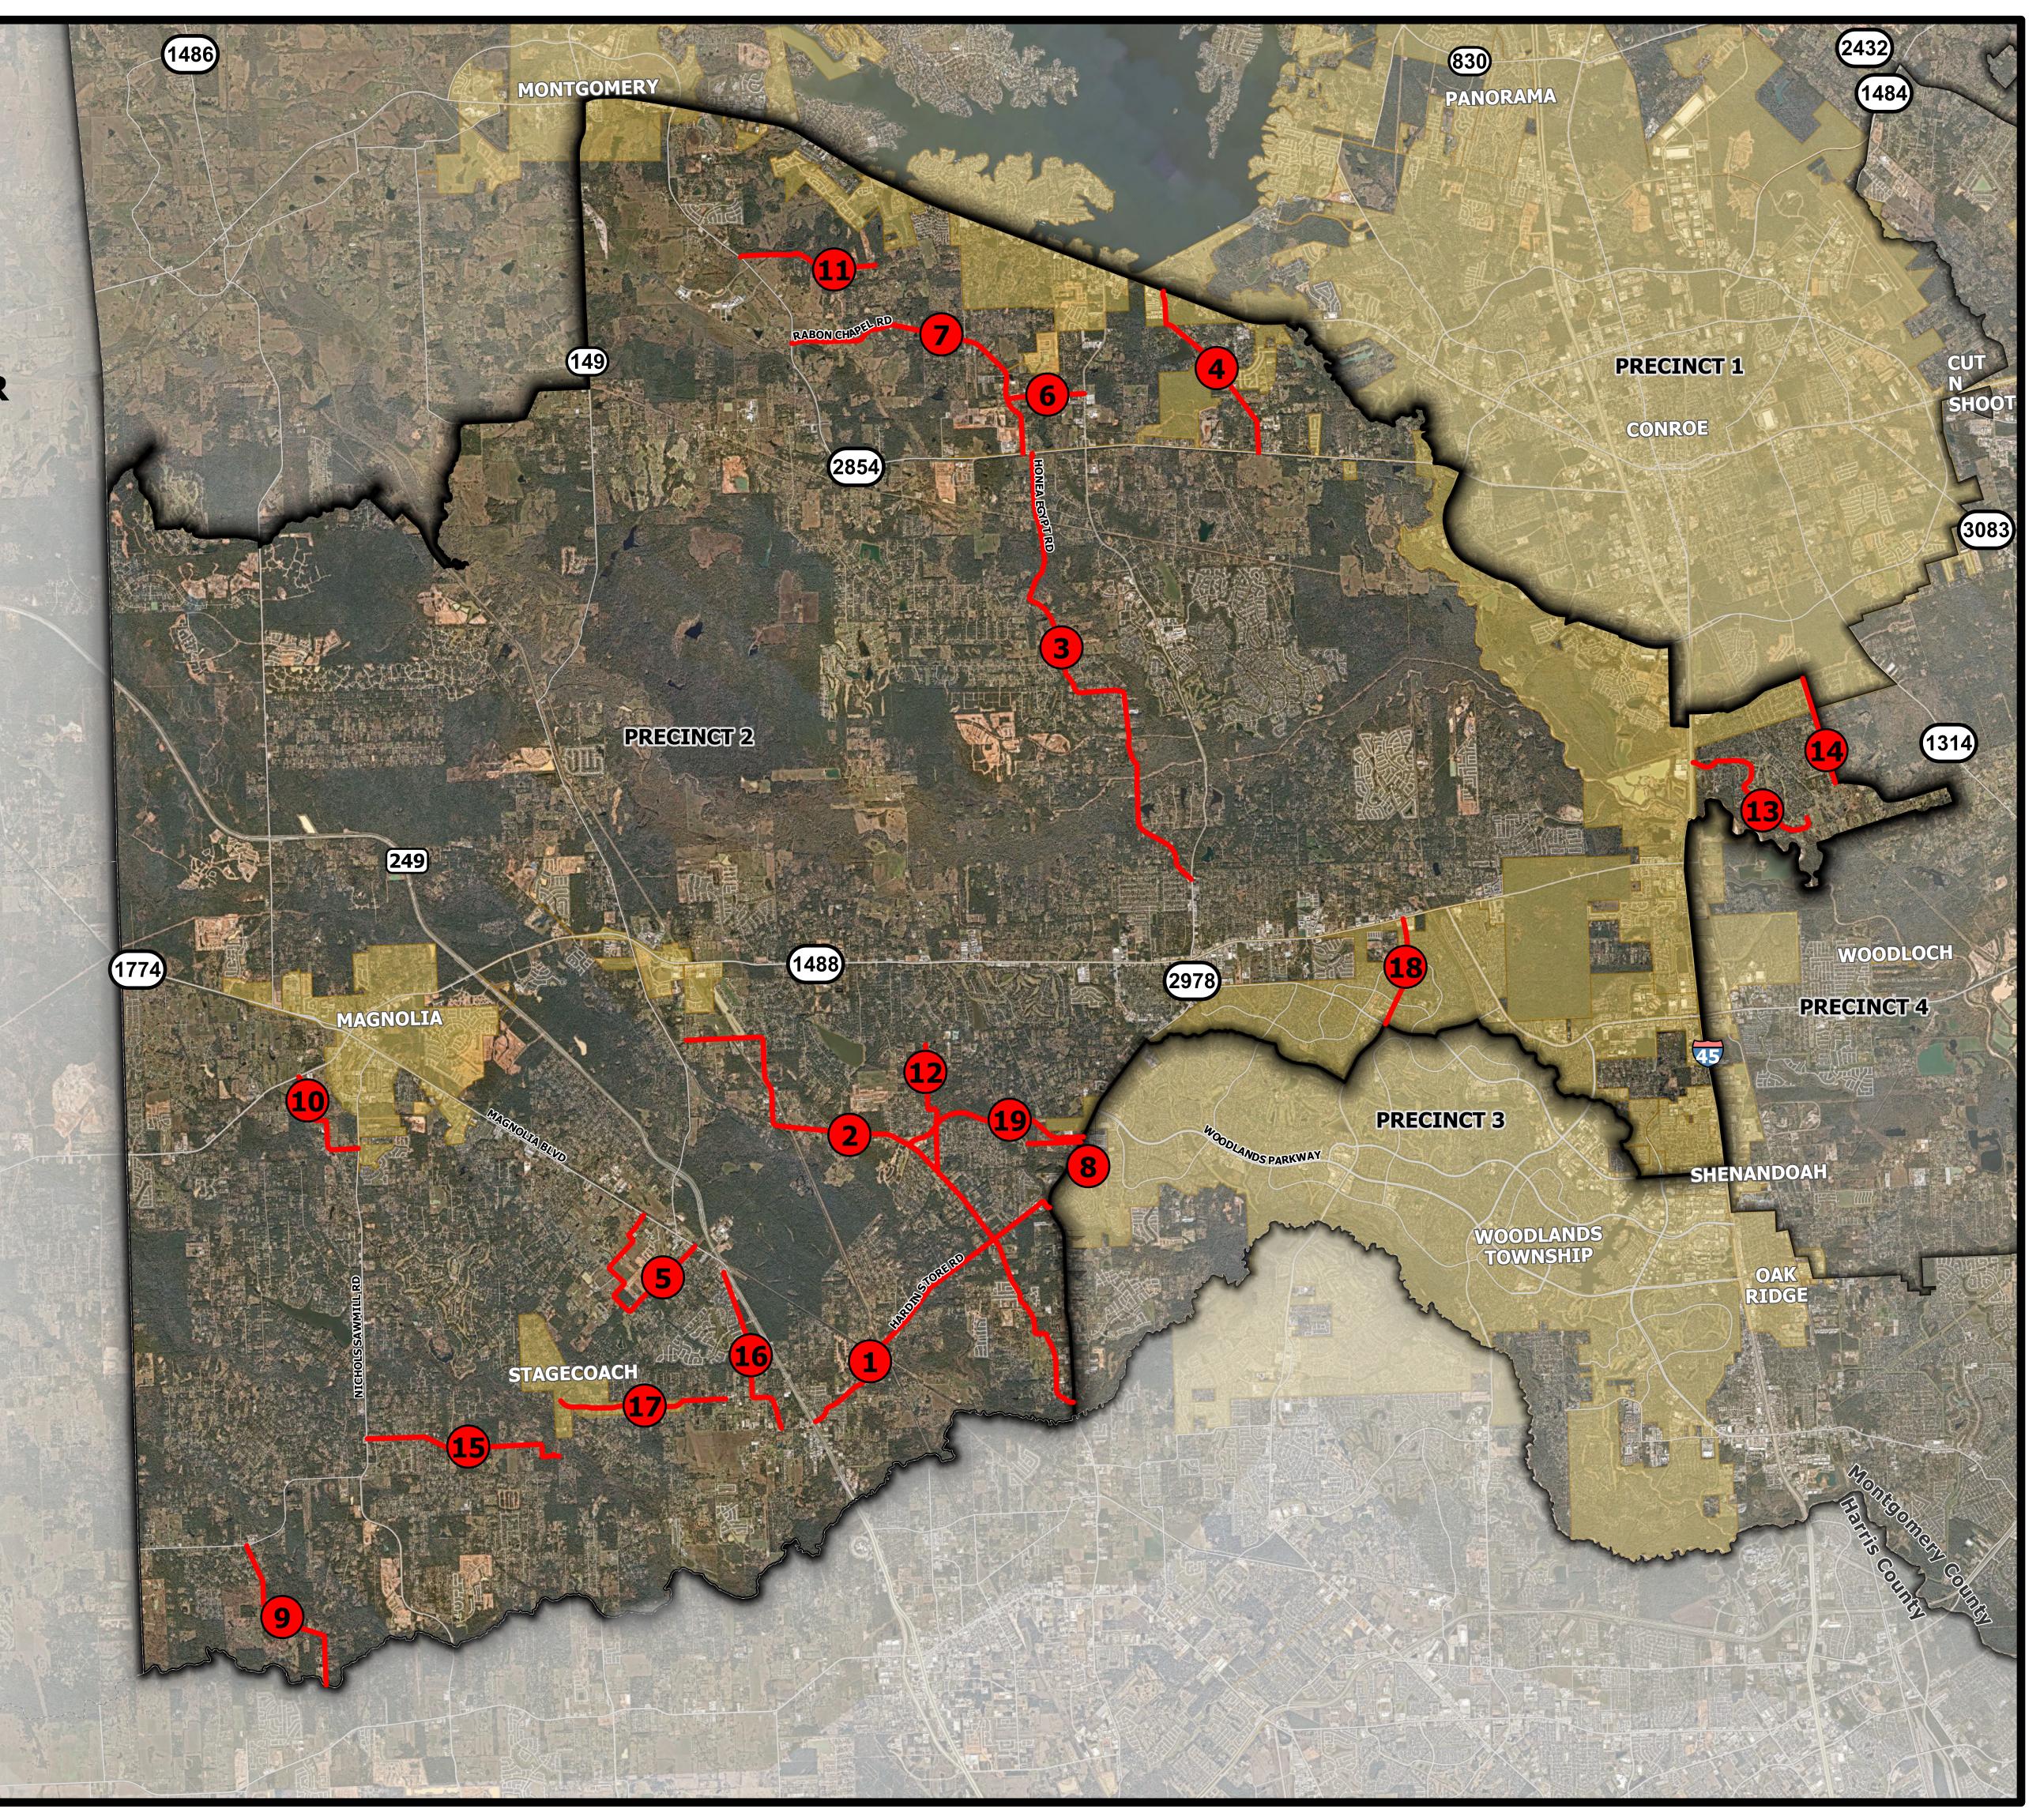

## **MONTGOMERY COUNTY** COMMISSIONER PRECINCT 2 CHARLIE RILEY, COMMISSIONER

## **FEBRUARY 2025**

## LEGEND

ROAD PROJECTS

ROADS

CITY LIMITS

COMMISSIONER PRECINCT

COUNTY LINE

INTERSECTIONS WILL HAVE SIGNALS AND TURN LANES WHERE WARRANTED.

| ROAD PROJECTS |                        |
|---------------|------------------------|
| PROJECT NO    | PROJECT                |
| 1             | HARDIN STORE RD        |
| 2             | DOBBIN HUFFSMITH RD    |
| 3             | HONEA EGYPT RD         |
| 4             | OLD HWY 105            |
| 5             | GOODSON LOOP           |
| 6             | CAPITOL HILL RD        |
| 7             | RABON CHAPEL RD        |
| 8             | PINE LN                |
| 9             | ROBERTS CEMETERY RD    |
| 10            | OLD HOCKLEY ROAD       |
| 11            | MAIL ROUTE RD          |
| 12            | HIGHLAND BLVD          |
| 13            | RIVER PLANTATION DRIVE |
| 14            | KIDD ROAD              |
| 15            | BUTERA ROAD            |
| 16            | WRIGHT RD              |
| 17            | STAGECOACH RD          |
| 18            | KUYKENDAHL RD*         |
| 19            | WOODTRACE BLVD*        |

\* - NEW LOCATION CONCRETE ROADWAY SEGMENTS.

PROPOSED PROJECTS THAT MAY BE PURSUED AS PART OF THE 2025 BOND PROGRAM.

1 INCH EQUALS 1 MILES

DATA SOURCES: MONTGOMERY COUNTY, MONTGOMERY CAD