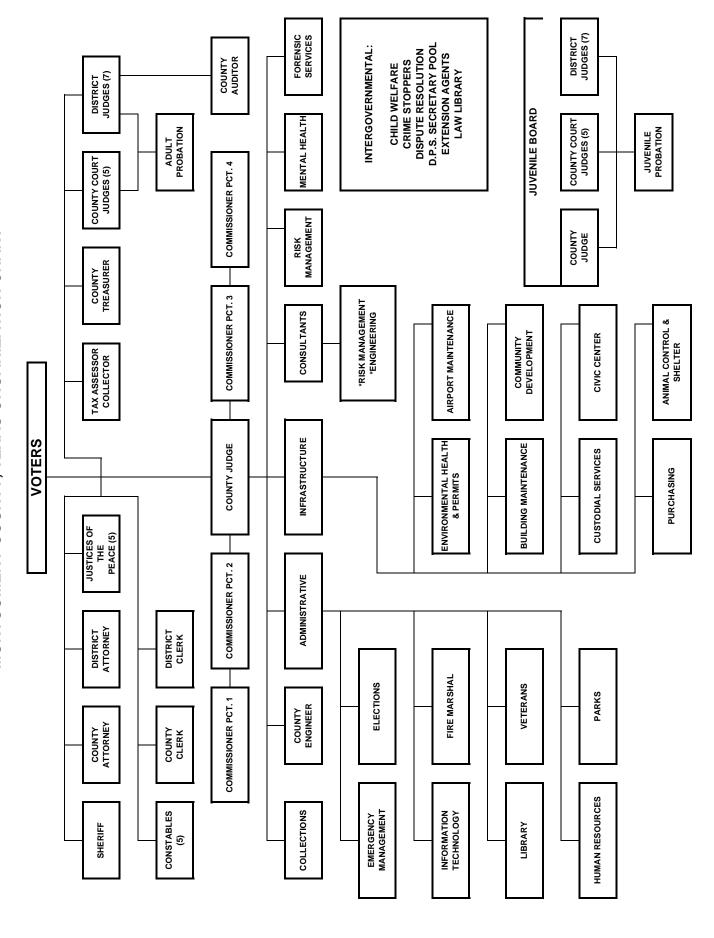

# MONTGOMERY COUNTY, TEXAS ORGANIZATION CHART

The state's 254 counties have similar organizational features: a governing body (the Commissioners' Court) consisting of one member elected County-wide (the County Judge), and four Commissioners each elected from a quarter of the county's population and from geographically unique precincts. The County Judge is so named because he or she often has actual judicial responsibility. In urban counties, the County Judge is primarily an executive and administrator, in addition to the duties of presiding officer of the Commissioners' Court. Other elected officials in each county are the County and District Clerks, the County Tax Assessor-Collector, the County Sheriff, the District and/or a County Attorney, the County Treasurer, and one or more Constables. All judges (District Judges, County Court-at-Law Judges, and Justices of the Peace) are also elected. The State District Judges in each county select the County Auditor, who serves as the chief financial officer for the County.

The Commissioners' Court serves as both the legislative and executive branch of county government, and exercises budgetary authority over virtually all county departments, including those headed by other elected officials. The high number of elected officials, including many with judiciary authority, creates an organizational structure unlike more familiar public sector designs, which usually contain a Chief Executive or Operating Officer and a Board that focus on broad policy matters.