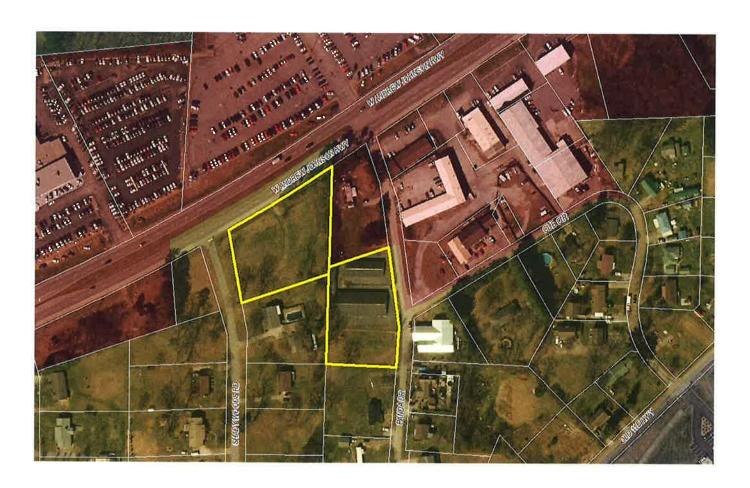

#### **BACKGROUND:**

A request for annexation into the corporate limits of Morristown has been received from Shane Collins, representing the property owner, Phyllis Wolfe, for Hamblen County Parcel ID #032025 15916 and # 032025 15612. The subject parcels meet the conditions to be annexed as it is located within Morristown's Urban Growth Boundary.

The parcels requesting annexation are currently landlocked but located just east of Highway 25E, just north of Spring Creek Apartments, and west of Morelock Road. These parcels are currently vacant and contains approximately 4.68 acres between the two. The applicant is requesting the property to be zoned IB, Intermediate Business District. This request is in conjunction with the rezoning request that is also on City Council's agenda as the applicant has stated that they are wanting to utilize the three parcels for a Boat and RV storage facility. Prior to any development on this site, the developer will have to submit a site plan which must meet all city and TDOT standards.

#### **BACKGROUND:**

This is a request from Mr. Shane Collins, the agent for the property owner, Phyllis Wolfe, to rezone a parcel located off of Highway 25-E from Medium Density Residential (R2) to Intermediate Business (IB). This parcel is located between Dalton Ford Road and Morelock Road and is slightly north of Spring Creek Apartments. This property was originally annexed into the city in 1976 with what was formerly the Appalachian Highway.

This request is in conjunction with the annexation request that is also on City Council's agenda. The applicant has stated that they wish to utilize this parcel and the two that are requesting annexation for a Boat and RV storage facility which is a permitted use in the IB zoning designation. This property is currently vacant and contains approximately 2.26 acres. It has Highway 25-E to the west and vacant farmland surrounds it to the north, south, and east.