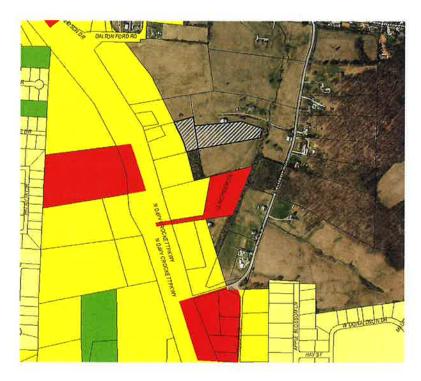

# Exhibit A:

#### **BACKGROUND:**

This is a request from Mr. Shane Collins, the agent for the property owner, Phyllis Wolfe, to rezone a parcel located off of Highway 25-E from Medium Density Residential (R2) to Intermediate Business (IB). This parcel is located between Dalton Ford Road and Morelock Road and is slightly north of Spring Creek Apartments. This property was originally annexed into the city in 1976 with what was formerly the Appalachian Highway.

This request is in conjunction with the annexation request that is also on City Council's agenda. The applicant has stated that they wish to utilize this parcel and the two that are requesting annexation for a Boat and RV storage facility which is a permitted use in the IB zoning designation. This property is currently vacant and contains approximately 2.26 acres. It has Highway 25-E to the west and vacant farmland surrounds it to the north, south, and east.