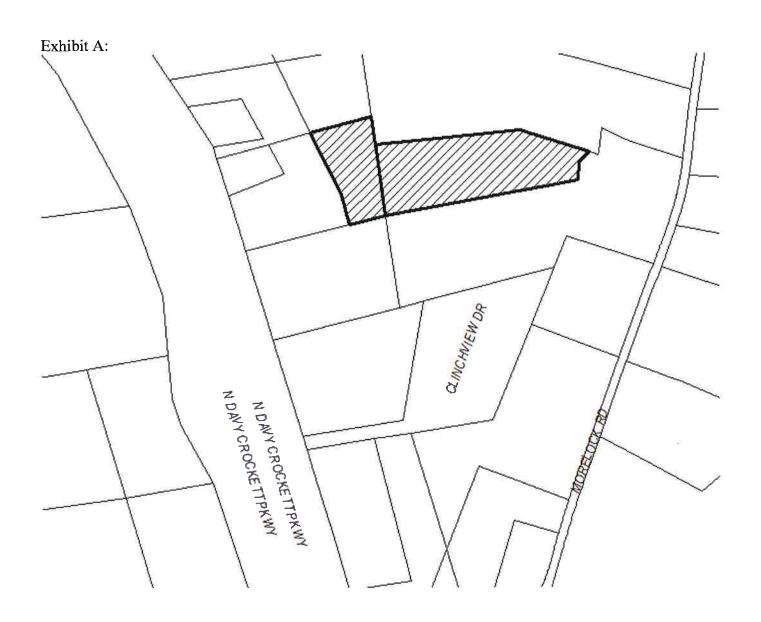

August 18th, 2020

SUBJECT:

Right-of-Way Abandonment for Esco Way and a portion of Allison Street

#### **BACKGROUND:**

Hamblen County Mayor Bill Brittain has requested the right-of-way abandonment for Esco Way and a portion of Allison Street north of W. 3<sup>rd</sup> North Street. The reason for this request is due to the proposed new Justice Center that will be built at this location. Per the Mayor and preliminary plans, Esco Way will be utilized as a gated private drive to enter the Justice Center and Allison Street will be a portion of the parking lot that will serve the Justice Center.

#### **RECOMMENDATION:**

Staff recommends approval of the two right-of-way abandonment requests and Planning Commission voted 8-0 in support of this request.

| O | R | D | 11 | V | Α | N | C | Ε | N | O | )_ |  |
|---|---|---|----|---|---|---|---|---|---|---|----|--|
|   |   |   |    |   |   |   |   |   |   |   |    |  |

ENTITLED AN ORDINANCE TO CLOSE AND VACATE CERTAIN RIGHTS-OF-WAYS WITHIN THE CITY OF MORRISTOWN

{Esco Way public right-of-way and the Portion of Allison Street public right-of-way north of the intersection of W. 3<sup>rd</sup> North St., the general location being shown on the attached Exhibit A.}