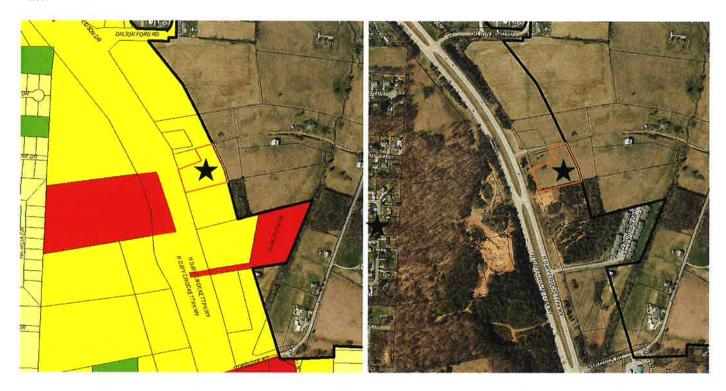

#### BACKGROUND:

A rezoning request has been submitted by the Fulk Family Limited Partnership for their land located along West Andrew Johnson Highway between Shady Woods Road and Panda Drive. The applicant is asking that the properties be rezoned from their existing designation of R-2 (Medium Density Residential) to IB (Intermediate Business). The reason for the request is the applicant's wish to expand an existing mini-storage facility.

This region of the City was annexed in the early to mid 1990's. The first parcel under consideration, having Parcel ID #048H E 016.00 and addressed 176 Panda Drive, contains two storage buildings, constructed in the early 1980's. The second parcel, ID #048 017.00, has frontage along both Shady Woods Drive and West Andrew Johnson Highway. It is currently vacant. Both properties are zoned R-2 and are shown in yellow in the graphic below.

Another parcel which adjoins the two described above, at the corner of West Andrew Johnson and Panda Drive is owned by the Fulks. Though zoned commercial (IB), a dilapidated mobile home sits on the property. The applicant will be tearing it down. All three lots are to be used for the mini-storage expansion.

Classified a Major Arterial, West Andrew Johnson Highway has developed into a heavy commercial corridor – everything shown in pink above is zoned commercial. If approved, there would be one small parcel just west of this request zoned R-2. Staff is getting with the property owner to see if they wish to rezone their property as well.