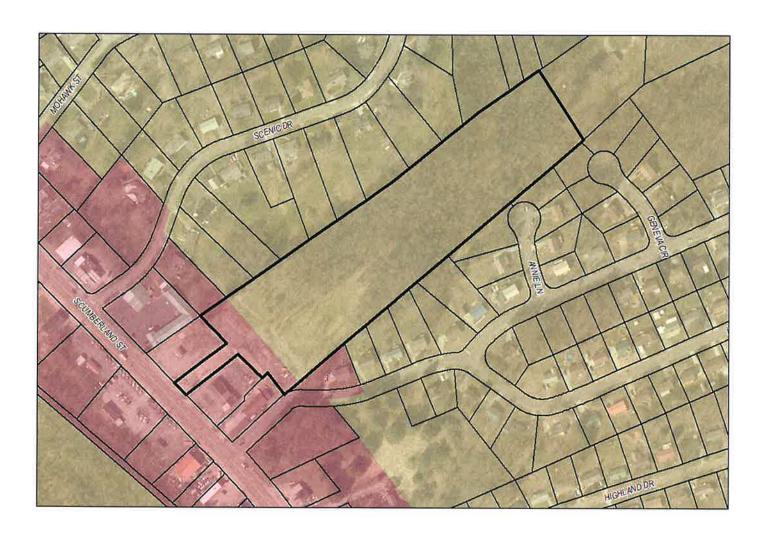

#### **BACKGROUND:**

A rezoning request has been submitted by Clint Harrison on behalf of owner Jamison Pack, for property located along South Cumberland Street, just past the Economy Inn. The 8+/- acre parcel is predominantly zoned for residential use, except for a small portion that extends from South Cumberland Street. The applicant has requested the entire property be zoned R-2, as he wishes to develop the entire property into a single family residential neighborhood. Mr. Park will need that small portion rezoned to make the project work.

This area was annexed into the City in the 1960's. While the greater portion of the property has remained vacant, that area closest to South Cumberland Street had been rezoned for commercial use, as had every other parcel between South 3<sup>rd</sup> and Parker Streets. Most recently, that portion of the property had been used as an automotive car sales lot. This property sits between two residential neighborhoods, The Colonies to the east and, Cherokee Hills to the west.

The City's Intermediate District does not permit stand-alone residential units; in order to use the entire property, Mr. Pack is requesting that the portion zoned IB (Intermediate Business) be rezoned to match the remainder of the property, to R-2 (Medium Density Residential).

#### RECOMMENDATION:

Approval of this request will result in the preferred zoning designation for a property, preferring properties be designated with one district. Property having multiple zoning designations often present challenges to development when it comes to obtaining bank loans, accessing the property for taxes, etc.

The Morristown Regional Planning Commission voted unanimously to forward this item to City Council for approval at their August  $11^{\text{th}}$  meeting.

Above showing approximate location of property access from South Cumberland