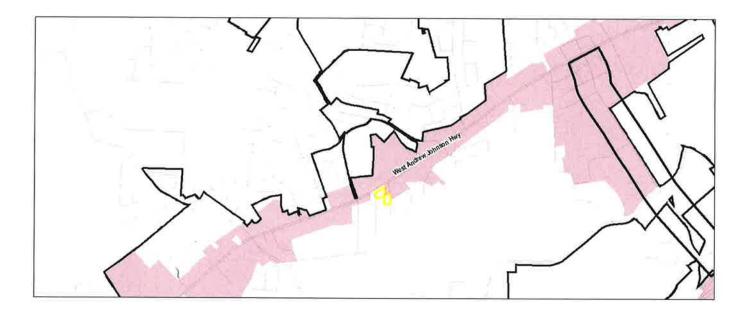

#### BACKGROUND:

A rezoning request has been submitted by the Fulk Family Limited Partnership for their land located along West Andrew Johnson Highway between Shady Woods Road and Panda Drive. The applicant is asking that the properties be rezoned from their existing designation of R-2 (Medium Density Residential) to IB (Intermediate Business). The reason for the request is the applicant's wish to expand an existing mini-storage facility.

This region of the City was annexed in the early to mid 1990's. The first parcel under consideration, having Parcel ID #048H E 016.00 and addressed 176 Panda Drive, contains two storage buildings, constructed in the early 1980's. The second parcel, ID #048 017.00, has frontage along both Shady Woods Drive and West Andrew Johnson Highway. It is currently vacant. Both properties are zoned R-2 and are shown in yellow in the graphic below.

Another parcel which adjoins the two described above, at the corner of West Andrew Johnson and Panda Drive is owned by the Fulks. Though zoned commercial (IB), a dilapidated mobile home sits on the property. The applicant will be tearing it down. All three lots are to be used for the mini-storage expansion.

Classified a Major Arterial, West Andrew Johnson Highway has developed into a heavy commercial corridor – everything shown in pink above is zoned commercial. If approved, there would be one small parcel just west of this request zoned R-2. Staff is getting with the property owner to see if they wish to rezone their property as well.