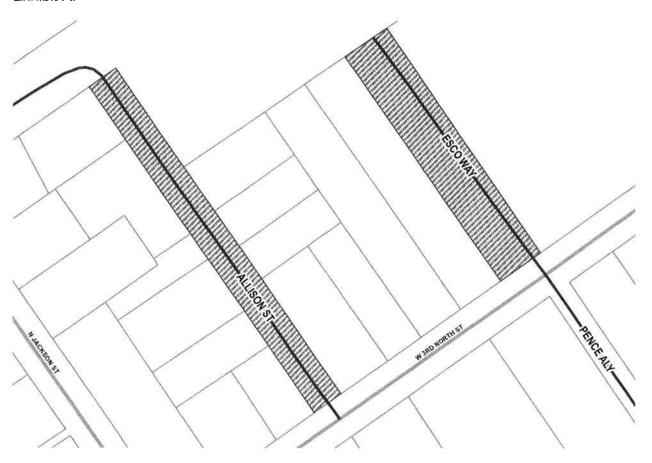

f ordinances in conflict herewith be, and the same are, hereby repealed.

<u>Section IV</u>. BE IT FURTHER ORDAINED that this ordinance takes effect from and after its passage, the public welfare requiring it.

| Passed on first reading the 18th day of | f <u>August</u> 2020.               |
|-----------------------------------------|-------------------------------------|
| ATTEST:                                 | Mayor                               |
| City Administrator                      | <del></del>                         |
| Passed on second and final reading      | this the 1st day of September 2020. |
| ATTEST:                                 | Mayor                               |
| City Administrator                      | <del>-</del> -                      |

# Exhibit A:



# City of Morristown

Incorporated 1855

#### **DEPARTMENT OF COMMUNITY DEVELOPMENT & PLANNING**



TO:

Morristown City Council

FROM:

Josh Cole, Planner

DATE:

August 18th, 2020

SUBJECT:

Annexation Request

2 Parcels Between Highway 25-E and Morelock Road

#### **BACKGROUND:**

A request for annexation into the corporate limits of Morristown has been received from Shane Collins, representing the property owner, Phyllis Wolfe, for Hamblen County Parcel ID #032025 15916 and # 032025 15612. The subject parcels meet the conditions to be annexed as it is located within Morristown's Urban Growth Boundary.

The parcels requesting annexation are currently landlocked but located just east of Highway 25E, just north of Spring Creek Apartments, and west of Morelock Road. These parcels are cur