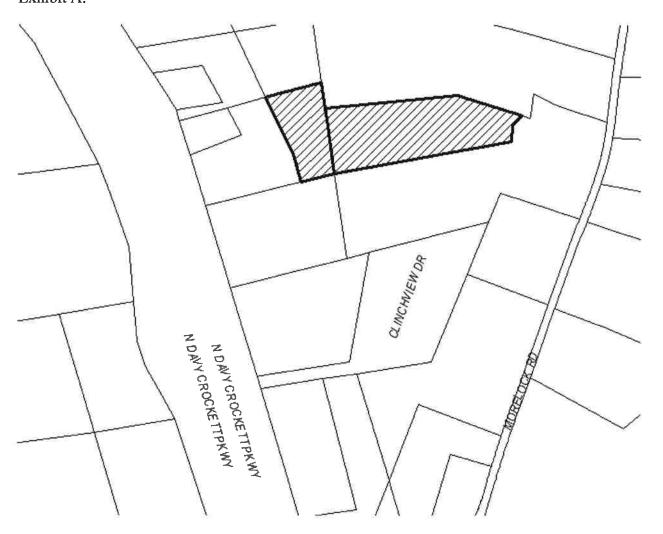

annexation area.
- (3) This Ordinance shall become operative thirty days after its passage or as otherwise provided for in Chapter 113, Public Acts of Tennessee, 1955.
- (4) This Ordinance shall become effective from and after its passage, the public welfare requiring it.

| Passed on first reading the 18th day of August 202 | 0.              |
|----------------------------------------------------|-----------------|
| ATTEST:                                            | Мауог           |
| City Administrator                                 |                 |
| Passed on second and final reading the 1st day of  | September 2020. |
| ATTEST:                                            | Mayor           |
| City Administrator                                 |                 |

# Exhibit A:



# PLAN OF SERVICES RESOLUTION NO.

RESOLUTION ADOPTING A PLAN OF SERVICES FOR THE ANNEXATION OF PROPERTIES LOCATED BETWEEN HIGHWAY 25-E AND MORELOCK ROAD.

WHEREAS, TENNESSEE CODE ANNOTATED, TITLE 6, CHAPTER 51, AS AMENDED REQUIRES THAT A PLAN OF SERVICES BE ADOPTED BY THE GOVERNING BODY.

NOW, THEREFORE, BE IT RESOLVED BY THE BOARD OF MAYOR AND COUNCIL OF THE CITY OF MORRISTOWN, TENNESSEE:

Properties identified as Hamblen County Tax Parcel ID # 032025 15916 and # 032025 15612 between Highway 25-E and Morelock Road, the general location being shown on the attached exhibit A;

**Section I.** Pursuant to the provisions of Title 6, Chapter 51, Tennessee Code Annotated, there is hereby adopted, for the area bounded as described above, the following plan of services.

#### **Police Protectio