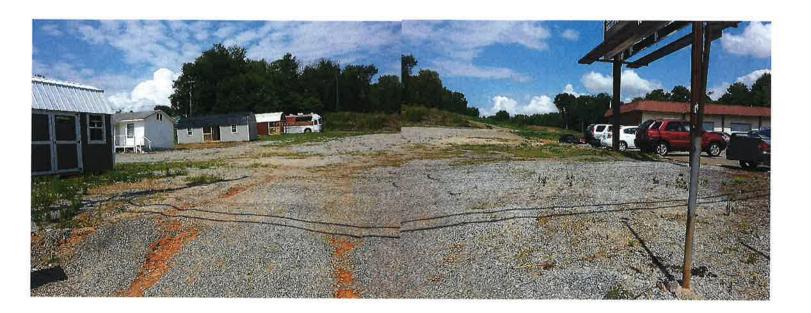

#### **BACKGROUND:**

Hamblen County Mayor Bill Brittain has requested the right-of-way abandonment for Esco Way and a portion of Allison Street north of W. 3<sup>rd</sup> North Street. The reason for this request is due to the proposed new Justice Center that will be built at this location. Per the Mayor and preliminary plans, Esco Way will be utilized as a gated private drive to enter the Justice Center and Allison Street will be a portion of the parking lot that will serve the Justice Center.

#### **RECOMMENDATION:**

Staff recommends approval of the two right-of-way abandonment requests and Planning Commission voted 8-0 in support of this request.

| O | R | D | 11 | V | Α | N | C | Ε | N | O | )_ |  |
|---|---|---|----|---|---|---|---|---|---|---|----|--|
|   |   |   |    |   |   |   |   |   |   |   |    |  |

ENTITLED AN ORDINANCE TO CLOSE AND VACATE CERTAIN RIGHTS-OF-WAYS WITHIN THE CITY OF MORRISTOWN

{Esco Way public right-of-way and the Portion of Allison Street public right-of-way north of the intersection of W. 3<sup>rd</sup> North St., the general location being shown on the attached Exhibit A.}