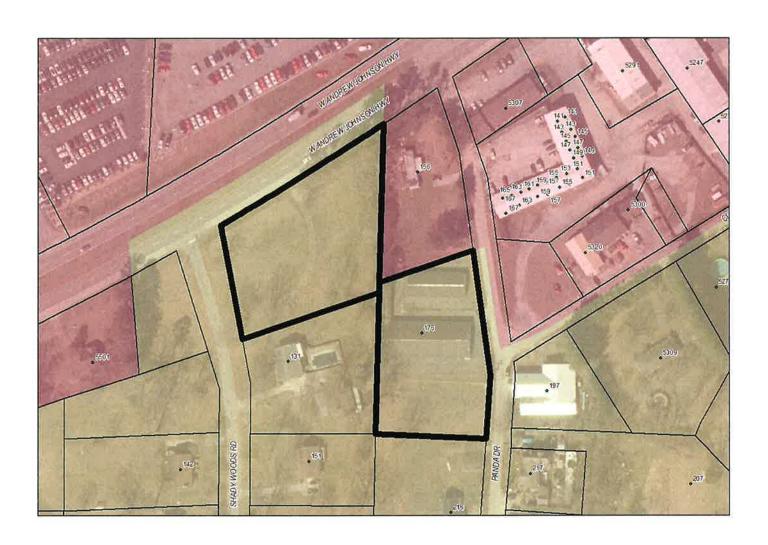

#### BACKGROUND:

A rezoning request has been submitted by the Fulk Family Limited Partnership for their land located along West Andrew Johnson Highway between Shady Woods Road and Panda Drive. The applicant is asking that the properties be rezoned from their existing designation of R-2 (Medium Density Residential) to IB (Intermediate Business). The reason for the request is the applicant's wish to expand an existing mini-storage facility.

This region of the City was annexed in the early to mid 1990's. The first parcel under consideration, having Parcel ID #048H E 016.00 and addressed 176 Panda Drive, contains two storage buildings, constructed in the early 1980's. The second parcel, ID #048 017.00, has frontage along both Shady Woods Drive and West Andrew Johnson Highway. It is currently vacant. Both properties are zoned R-2 and are shown in yellow in the graphic below.

Another parcel which adjoins the two described above, at the corner of West Andrew Johnson and Panda Drive is owned by the Fulks. Though zoned commercial (IB), a dilapidated mobile home sits on the property. The applicant will be tearing it down. All three lots are to be used for the mini-storage expansion.

Classified a Major Arterial, West Andrew Johnson Highway has developed into a heavy commercial corridor – everything shown in pink above is zoned commercial. If approved, there would be one small parcel just west of this request zoned R-2. Staff is getting with the property owner to see if they wish to rezone their property as well.

#### **RECOMMENDATION:**

The Morristown Regional Planning Commission voted to forward this request on to City Council for approval at their August  $11^{th}$  meeting.

| ORDINANCE NO, ENTITLED AN ORDINANCE THE CITY OF MORRISTOWN, TENNESSEE, APPENDIX B.                                                                                                         | TO AMEND THE MUNICIPAL CODE OF                 |
|--------------------------------------------------------------------------------------------------------------------------------------------------------------------------------------------|------------------------------------------------|
| SECTION I. WHEREAS, the Morristown Planning Commissi the City of Morristown that a certain amendment be made to Ordinance for the City of Morristown, Appendix B;                          |                                                |
| NOW, THEREFORE, in order to carry into effect the said amer                                                                                                                                | ndment:                                        |
| SECTION II. BE IT RESOLVED by the City Council of the Cit and the same hereby is amended so as to provide that the following R-2 (Medium Density Residential) to IB (Intermediate Business | owing described real estate be rezoned from    |
| To include the whole of Lots 9 – 11 as shown on the Panther Vi<br>located at the southeast intersection of West Andrew Johnson Hi<br>Shady Woods Subdivision, Lot 41;                      |                                                |
| SECTION III. BE IT FURTHER ORDAINED that all maps, changed so as to effect the amendment as herein provided described shall be permitted to be used for Intermediate Busin exclusively.    | l, to the extent that the area herein above    |
| SECTION IV. BE IT FURTHER ORDAINED that all ordinance be, and the same are, repealed to the extent of such conflict be                                                                     |                                                |
| SECTION V. BE IT FURTHER ORDAINED that this ordinand final passage, the public welfare requiring it.                                                                                       | ce takes effect from and after the date of its |
| Passed on first reading the day of                                                                                                                                                         | , 2020;                                        |
| Mayor                                                                                                                                                                                      |                                                |
| ATTEST:                                                                                                                                                                                    |                                                |
| City Administrator                                                                                                                                                                         |                                                |
| Passed on second and final reading the day                                                                                                                                                 | of, 2020.                                      |
| ATTEST: Mayor                                                                                                                                                                              |                                                |
| City Administrator                                                                                                                                                                         |                                                |

### EXHIBIT A