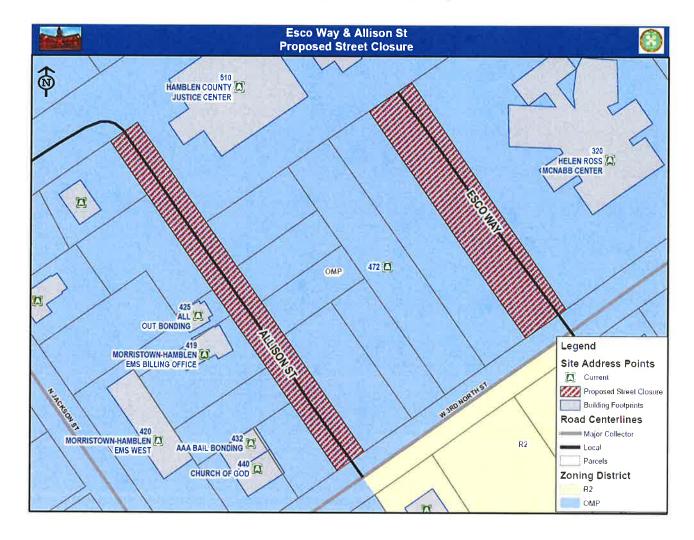

August 18th, 2020

SUBJECT:

Right-of-Way Abandonment for Esco Way and a portion of Allison Street

#### **BACKGROUND:**

Hamblen County Mayor Bill Brittain has requested the right-of-way abandonment for Esco Way and a portion of Allison Street north of W. 3<sup>rd</sup> North Street. The reason for this request is due to the proposed new Justice Center that will be built at this location. Per the Mayor and preliminary plans, Esco Way will be utilized as a gated private drive to enter the Justice Center and Allison Street will be a portion of the parking lot that will serve the Justice Center.

#### **RECOMMENDATION:**

Staff recommends approval of the two right-of-way abandonment requests and Planning Commission voted 8-0 in support of this request.

| O | R | D | 11 | V | Α | N | C | Ε | N | O | )_ |  |
|---|---|---|----|---|---|---|---|---|---|---|----|--|
|   |   |   |    |   |   |   |   |   |   |   |    |  |

ENTITLED AN ORDINANCE TO CLOSE AND VACATE CERTAIN RIGHTS-OF-WAYS WITHIN THE CITY OF MORRISTOWN

{Esco Way public right-of-way and the Portion of Allison Street public right-of-way north of the intersection of W. 3<sup>rd</sup> North St., the general location being shown on the attached Exhibit A.}

#### Esco Way

Beginning at the point of intersection of eastern boundary of Esco Way right-of-way, the northern boundary of W. 3<sup>rd</sup> North St. right-of-way, and Parcel 005.00 of Hamblen County Tax Map 033L Group F and heading in a northwesterly direction along the eastern boundary of Esco Way right-of-way to the intersection of the northeastern boundary of said right-of-way, Parcel 005.00 of Hamblen County Tax Map 033L Group F, and Parcel 019.00 of Hamblen County Tax Map 033L Group F; Thence in an southwesterly direction along the northern boundary of Esco Way right-of-way to the point of intersection of said right-of-way with Parcel 019.00 of Hamblen County Tax Map 044L Group F and Parcel 013.00 of Hamblen County Tax Map 033L Group F; Thence in a southeasterly direction along the western boundary of Esco Way right-of way to the point of intersection of Parcel 013.00 of Hamblen County Tax Map 033L Group F, and W. 3<sup>rd</sup> North St. right-of-way, Thence in a northeasterly direction along the north boundary of W. 3<sup>rd</sup> North St. right-of-way to the point of beginning.

#### Allison St.

Beginning at the point of intersection of the eastern boundary of Allison Street right-of-way, the northern boundary of W. 3<sup>rd</sup> North St. right-of-way, and Parcel 015.00 of Hamblen County Tax Map 033L Group F and heading in a northwesterly direction along the eastern boundary of Allison St. right-of-way to the intersection of the northeastern boundary of said right-of-way and Parcel 019.00 of Hamblen County Tax Map 033L Group F; Thence in a southwesterly direction along the northern boundary of Allison St. right-of-way to the point of intersection with Parcel 019.00 of Hamblen County Tax Map 033L Group F and Parcel 023.00 of Hamblen County Tax Map 033L Group D; Thence in a southeasterly direction along the western boundary of Allison St. right-of-way to the point of intersection of said right-of-way, Parcel 028.00 of Hamblen County Tax Map 033L Group D, and the northern boundary of W. 3<sup>rd</sup> North St. right-of-way; Thence in a northeasterly direction along the northern boundary of W. 3<sup>rd</sup> North St. right-of-way to the point of beginning.