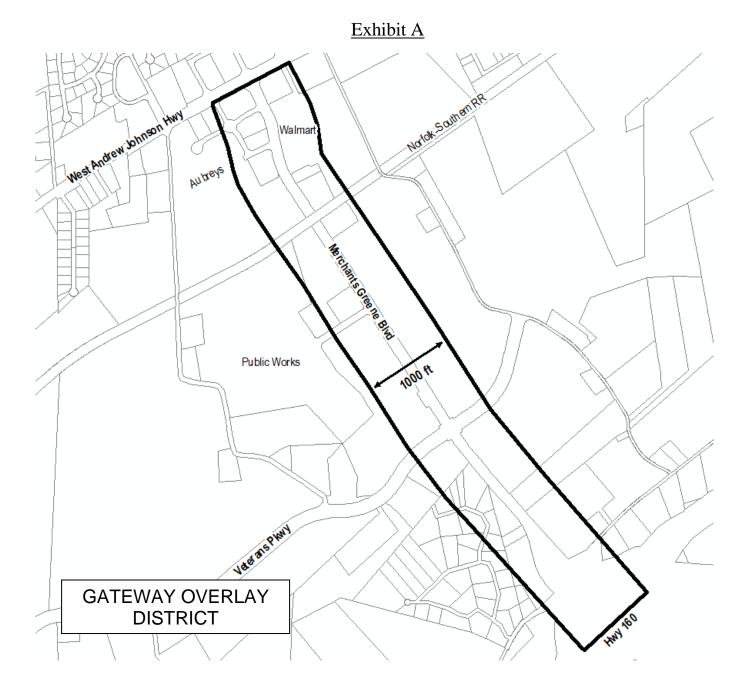

#### **BACKGROUND:**

With State Route 66 (Merchants Greene) preparing to open, this roadway will create a new gateway into our community. Due to concerns about how this corridor will look and how the roadway will function, the Lakeway Metropolitan Transporation Planning Organization hired WSP to prepare a corridor study. The study included all of this roadway running from W. Andrew Johnson Hwy to Exit #4 and includes four jurisdictions (Morristown, Hamblen County, Jeferson County, and White Pine). As part of this study, WSP met with public leaders, held community meetings and conducted an on-line and in-person survey to solicit community input on how people would like to see the corridor develop. The survey received over 300 responses. Based on this input, in 2018 WSP then prepared the State Route 66 Corridor Plan providing a list of recommendations as a development guide. It addressed land uses, building facades, curb-cut access, signage/billboards, and landscaping. These recommendations were endorsed by the City Council in March 2018. However, these are only recommendations. In order for them to be enforceable, they need to be incorporated in the Zoning Ordinance.

Instead of creating a new overlay, staff is proposing to amend the existing Gateway Overlay District currently in place along SR-25 near Exit #8. The proposed changes include adding Building Material Yards and Farm Equipment Sales to the list of prohibited uses. In addition, staff is proposing to add a requirement that all non-residential buildings and structures be constructed, composed of a minimum of forty (40) percent face brick, stone, or masonry material similar in appearance. Most of the buildings that have been built along this corridor meet or exceed this proposed requirement. This provision would help protect the existing development pattern.

P.O. Box 1499 • Morristown, Tennessee 37816-1499 • Phone (423) 585-4620 • Fax (423) 585-4679

The proposed corridor will be 500 feet from the centerline of the travel way of Merchants Greene. It will only impact those properties currently located within the City. As the City grows and annexes along this corridor, the overlay will be added to the property at the time of annexation and the zoning designation is added.