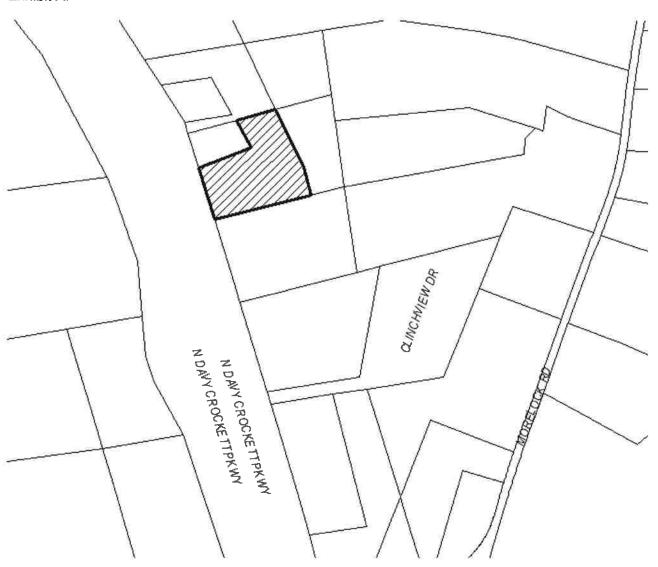

#### **BACKGROUND:**

This is a request from Mr. Shane Collins, the agent for the property owner, Phyllis Wolfe, to rezone a parcel located off of Highway 25-E from Medium Density Residential (R2) to Intermediate Business (IB). This parcel is located between Dalton Ford Road and Morelock Road and is slightly north of Spring Creek Apartments. This property was originally annexed into the city in 1976 with what was formerly the Appalachian Highway.

This request is in conjunction with the annexation request that is also on City Council's agenda. The applicant has stated that they wish to utilize this parcel and the two that are requesting annexation for a Boat and RV storage facility which is a permitted use in the IB zoning designation. This property is currently vacant and contains approximately 2.26 acres. It has Highway 25-E to the west and vacant farmland surrounds it to the north, south, and east.

{Rezoning of Hamblen County Tennessee Tax Parcel ID # 032025 15912, from R2 (Medium Density Residential District) to IB (Intermediate Business District), the general location being shown on the attached exhibit A.}