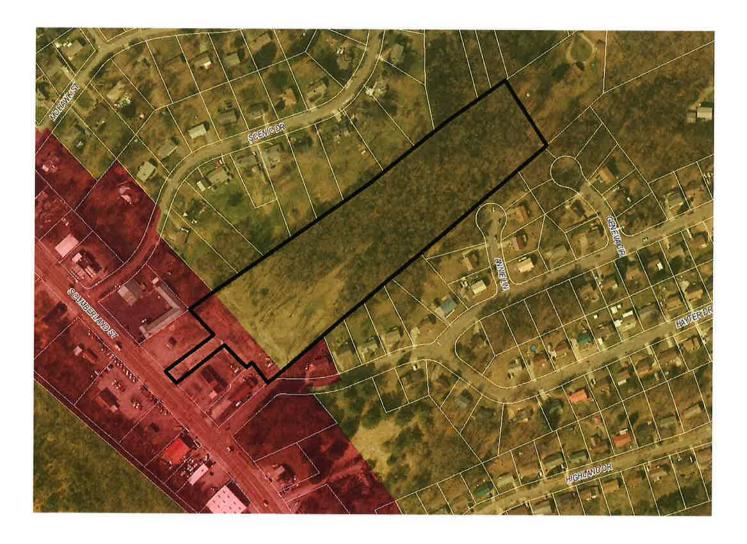

#### **BACKGROUND:**

A rezoning request has been submitted by Clint Harrison on behalf of owner Jamison Pack, for property located along South Cumberland Street, just past the Economy Inn. The 8+/- acre parcel is predominantly zoned for residential use, except for a small portion that extends from South Cumberland Street. The applicant has requested the entire property be zoned R-2, as he wishes to develop the entire property into a single family residential neighborhood. Mr. Park will need that small portion rezoned to make the project work.

This area was annexed into the City in the 1960's. While the greater portion of the property has remained vacant, that area closest to South Cumberland Street had been rezoned for commercial use, as had every other parcel between South 3<sup>rd</sup> and Parker Streets. Most recently, that portion of the property had been used as an automotive car sales lot. This property sits between two residential neighborhoods, The Colonies to the east and, Cherokee Hills to the west.

The City's Intermediate District does not permit stand-alone residential units; in order to use the entire property, Mr. Pack is requesting that the portion zoned IB (Intermediate Business) be rezoned to match the remainder of the property, to R-2 (Medium Density Residential).

The Morristown Regional Planning Commission voted unanimously to forward this item to City Council for approval at their August  $11^{\text{th}}$  meeting.

Above showing approximate location of property access from South Cumberland