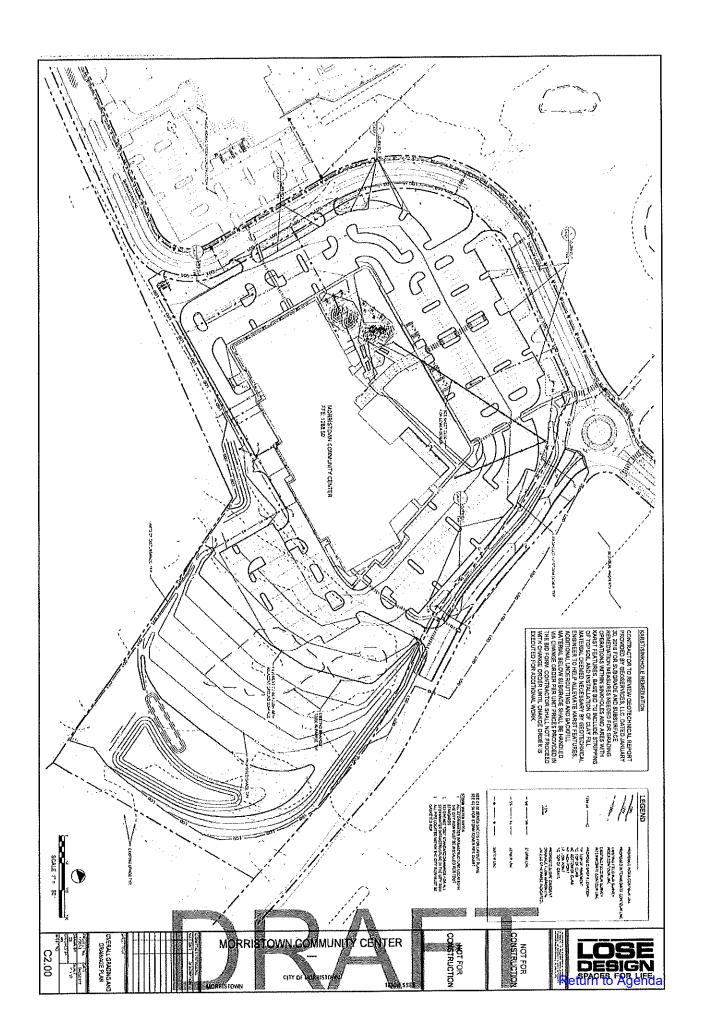

BurWil Construction Company, Inc 1545 Western Avenue Suite 208 Knoxville, TN 37921

for the following Project: (Name, location and detailed description)

City of Morristown Community Center Durham Landing Morristown, TN 37813

The Architect: (Name, legal status, address and other information)

Lose Design 2809 Foster Ave Nashville, TN 37210

The Owner and Construction Manager agree as follows.

#### § 1.1.2 The Project's physical characteristics:

(Identify or describe, if appropriate, size, location, dimensions, or other pertinent information, such as geotechnical reports; site, boundary and topographic surveys; traffic and utility studies; availability of public and private utilities and services; legal description of the site; etc.)

The actual facility is approximately 115,000 square feet that includes; a. Full facility controlled access; reception and lobby; facility administrative and operations offices; b. Café/Lounge (with associated kitchen), indoor rock-climbing (with associated storage and rental ops); community rooms with storage, child watch room, game and media rooms, on-site security room; catering kitchen; mezzanine level "roof- terrace;" locker and family changing rooms; and supporting facilities (IT, electrical/mechanical custodial, restroom, ect.) c. Four court gymnasiums with a cushioned, floating, resilient hardwood flooring system, flooring to be stripped for multiple court functions with required media functions (scoreboard, audio/visual control full capabilities); d. Fitness area with a sport's rubberized matt flooring system; e. Natatorium to include a tournament level twenty-five yard by twenty-five meter lap pool; a leisure pool with a zero entry, splash pad and kids play structure.