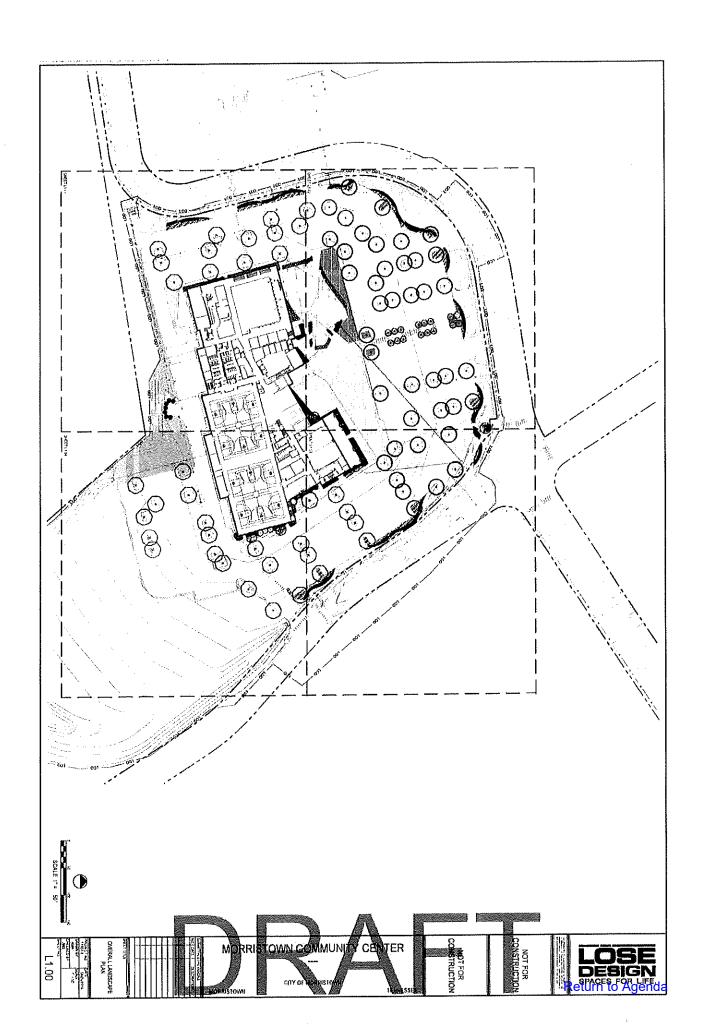

BurWil Construction Company, Inc 1545 Western Avenue Suite 208 Knoxville, TN 37921

for the following Project: (Name, location and detailed description)

City of Morristown Community Center Durham Landing Morristown, TN 37813

The Architect: (Name, legal status, address and other information)

Lose Design 2809 Foster Ave Nashville, TN 37210

The Owner and Construction Manager agree as follows.

#### § 1.1.2 The Project's physical characteristics:

(Identify or describe, if appropriate, size, location, dimensions, or other pertinent information, such as geotechnical reports; site, boundary and topographic surveys; traffic and utility studies; availability of public and private utilities and services; legal description of the site; etc.)

The actual facility is approximately 115,000 square feet that includes; a. Full facility controlled access; reception and lobby; facility administrative and operations offices; b. Café/Lounge (with associated kitchen), indoor rock-climbing (with associated storage and rental ops); community rooms with storage, child watch room, game and media rooms, on-site security room; catering kitchen; mezzanine level "roof- terrace;" locker and family changing rooms; and supporting facilities (IT, electrical/mechanical custodial, restroom, ect.) c. Four court gymnasiums with a cushioned, floating, resilient hardwood flooring system, flooring to be stripped for multiple court functions with required media functions (scoreboard, audio/visual control full capabilities); d. Fitness area with a sport's rubberized matt flooring system; e. Natatorium to include a tournament level twenty-five yard by twenty-five meter lap pool; a leisure pool with a zero entry, splash pad and kids play structure.