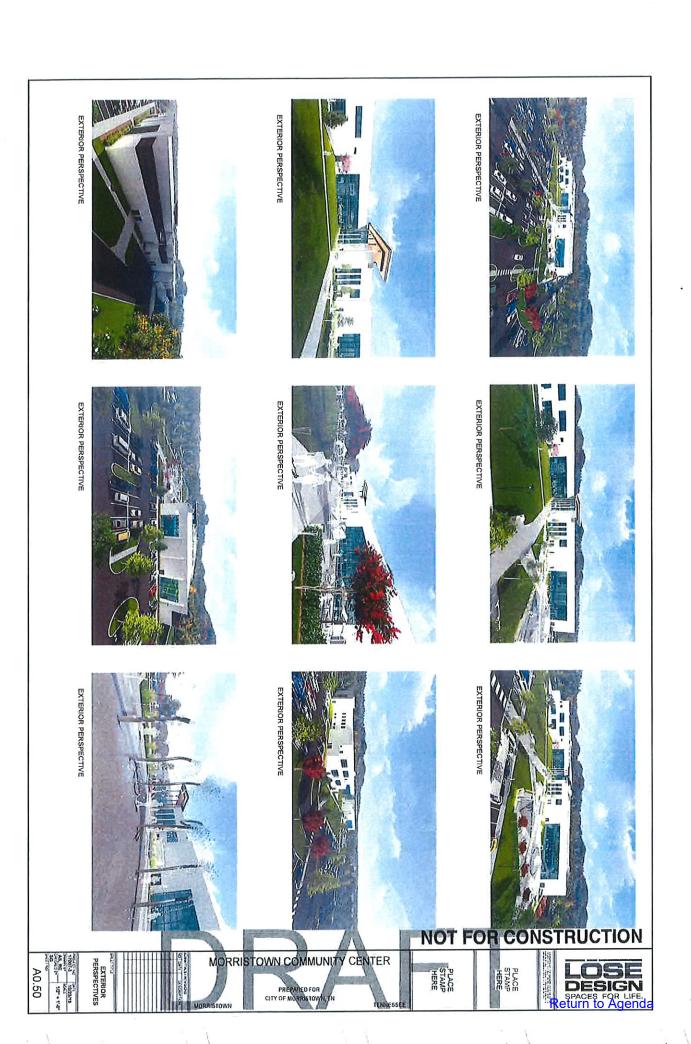

BurWil Construction Company, Inc 1545 Western Avenue Suite 208 Knoxville, TN 37921

for the following Project: (Name, location and detailed description)

City of Morristown Community Center Durham Landing Morristown, TN 37813

The actual facility is approximately 115,000 square feet that includes; a. Full facility controlled access; reception and lobby; facility administrative and operations offices; b. Café/Lounge (with associated kitchen), indoor rock-climbing (with associated storage and rental ops); community rooms with storage, child watch room, game and media rooms, on-site security room; catering kitchen; mezzanine level "roof- terrace;" locker and family changing rooms; and supporting facilities (IT, electrical/mechanical custodial, restroom, ect.) c. Four court gymnasiums with a cushioned, floating, resilient hardwood flooring system, flooring to be stripped for multiple court functions with required media functions (scoreboard, audio/visual control full capabilities); d. Fitness area with a sport's rubberized matt flooring system; e. Natatorium to include a tournament level twenty-five yard by twenty-five meter lap pool; a leisure pool with a zero entry, splash pad and kids play structure.