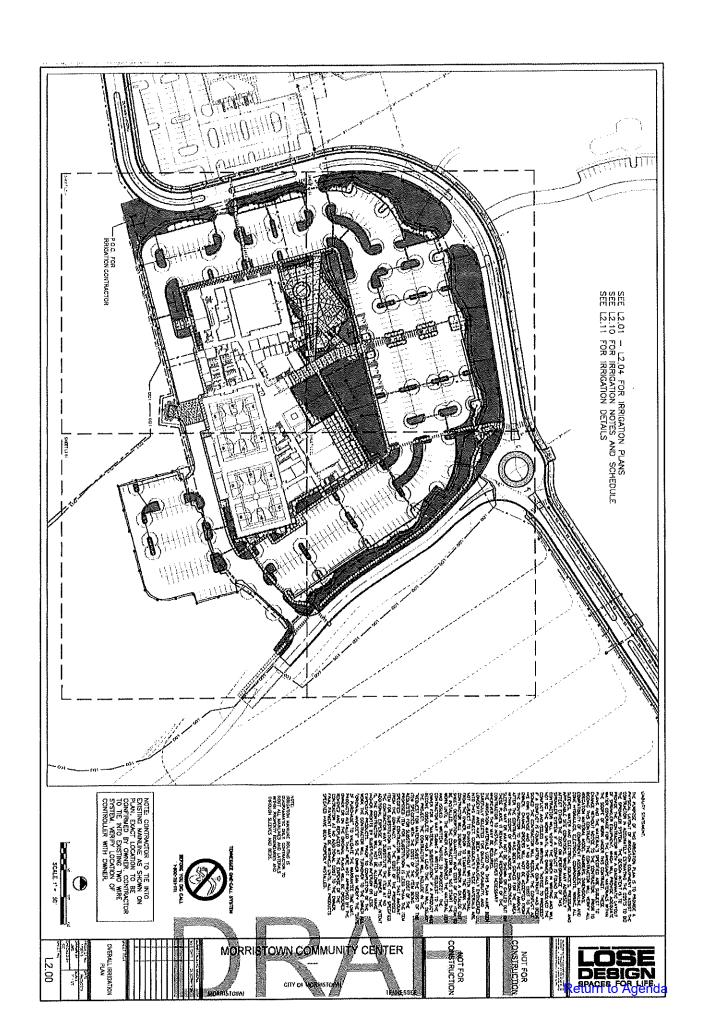

BurWil Construction Company, Inc 1545 Western Avenue Suite 208 Knoxville, TN 37921

for the following Project: (Name, location and detailed description)

City of Morristown Community Center Durham Landing Morristown, TN 37813

The Architect: (Name, legal status, address and other information)

Lose Design 2809 Foster Ave Nashville, TN 37210

The Owner and Construction Manager agree as follows.

#### § 1.1.2 The Project's physical characteristics:

(Identify or describe, if appropriate, size, location, dimensions, or other pertinent information, such as geotechnical reports; site, boundary and topographic surveys; traffic and utility studies; availability of public and private utilities and services; legal description of the site; etc.)

The actual facility is approximately 115,000 square feet that includes; a. Full facility controlled access; reception and lobby; facility administrative and operations offices; b. Café/Lounge (with associated kitchen), indoor rock-climbing (with associated storage and rental ops); community rooms with storage, child watch room, game and media rooms, on-site security room; catering kitchen; mezzanine level "roof- terrace;" locker and family changing rooms; and supporting facilities (IT, electrical/mechanical custodial, restroom, ect.) c. Four court gymnasiums with a cushioned, floating, resilient hardwood flooring system, flooring to be stripped for multiple court functions with required media functions (scoreboard, audio/visual control full capabilities); d. Fitness area with a sport's rubberized matt flooring system; e. Natatorium to include a tournament level twenty-five yard by twenty-five meter lap pool; a leisure pool with a zero entry, splash pad and kids play structure.