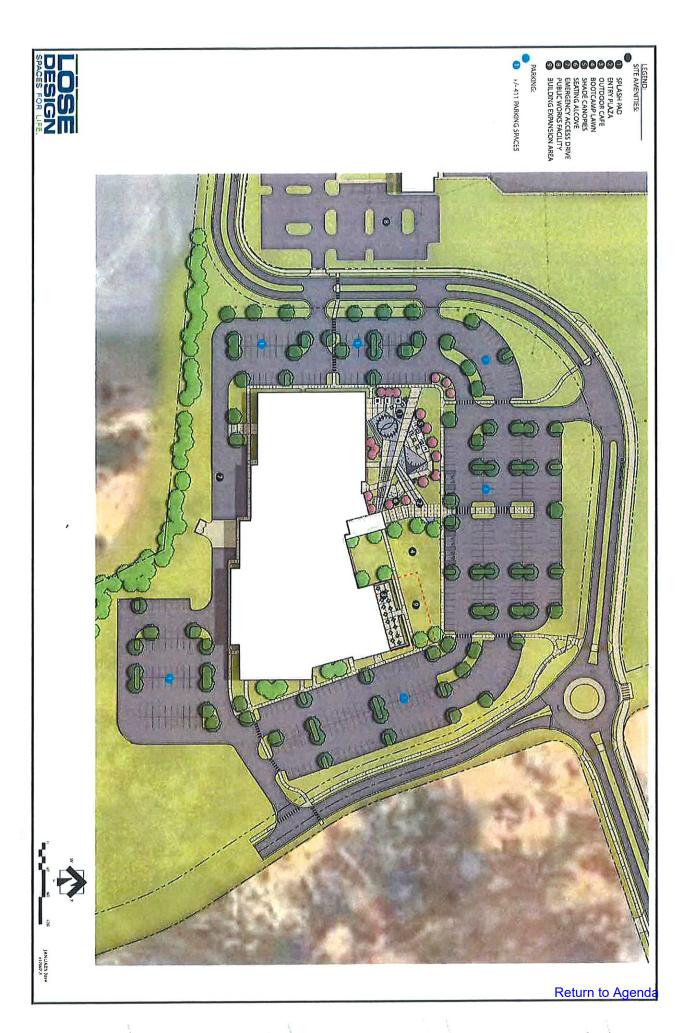

BurWil Construction Company, Inc 1545 Western Avenue Suite 208 Knoxville, TN 37921

for the following Project: (Name, location and detailed description)

City of Morristown Community Center Durham Landing Morristown, TN 37813

The actual facility is approximately 115,000 square feet that includes; a. Full facility controlled access; reception and lobby; facility administrative and operations offices; b. Café/Lounge (with associated kitchen), indoor rock-climbing (with associated storage and rental ops); community rooms with storage, child watch room, game and media rooms, on-site security room; catering kitchen; mezzanine level "roof- terrace;" locker and family changing rooms; and supporting facilities (IT, electrical/mechanical custodial, restroom, ect.) c. Four court gymnasiums with a cushioned, floating, resilient hardwood flooring system, flooring to be stripped for multiple court functions with required media functions (scoreboard, audio/visual control full capabilities); d. Fitness area with a sport's rubberized matt flooring system; e. Natatorium to include a tournament level twenty-five yard by twenty-five meter lap pool; a leisure pool with a zero entry, splash pad and kids play structure.