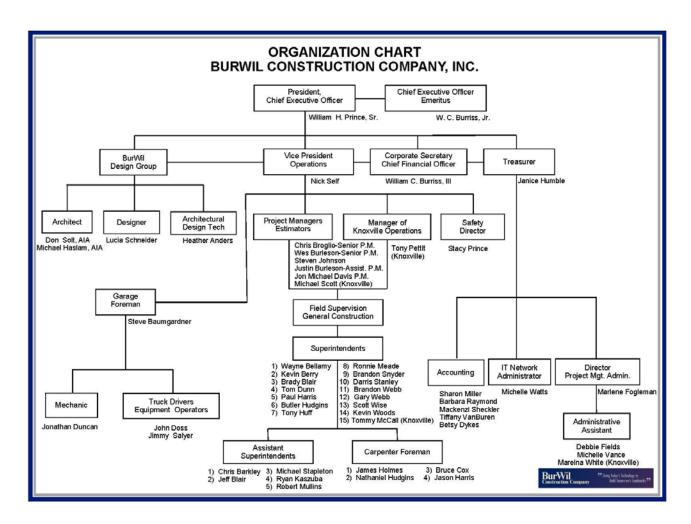

Tony Pettit, Manager of Knoxville Operations BurWil Construction Company, Inc. 1545 Western Avenue Suite 208 Knoxville, TN 37921 (865) 776-3836 tpettit@burwil.com

§ 1.1.12 The Construction Manager's staffing plan as required under Section 3.3.2 shall include: (List any specific requirements and personnel to be included in the staffing plan, if known.)

resale. User Notes:

Init.

William H. Prince, Sr., Principal-In-Charge Nick Self, Project Executive Tony Pettit, Project Manager Stacy Prince, Safety Director

- § 1.1.13 The Construction Manager's consultants retained under Basic Services, if any:
  - .1 Cost Estimator: (List name, legal status, address and other information.)