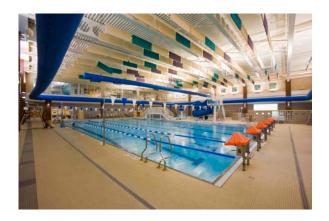

The actual facility is approximately 115,000 square feet that includes; a. Full facility controlled access; reception and lobby; facility administrative and operations offices; b. Café/Lounge (with associated kitchen), indoor rock-climbing (with associated storage and rental ops); community rooms with storage, child watch room, game and media rooms, on-site security room; catering kitchen; mezzanine level "roof- terrace;" locker and family changing rooms; and supporting facilities (IT, electrical/mechanical custodial, restroom, ect.) c. Four court gymnasiums with a cushioned, floating, resilient hardwood flooring system, flooring to be stripped for multiple court functions with required media functions (scoreboard, audio/visual control full capabilities); d. Fitness area with a sport's rubberized matt flooring system; e. Natatorium to include a tournament level twenty-five yard by twenty-five meter lap pool; a leisure pool with a zero entry, splash pad and kids play structure.