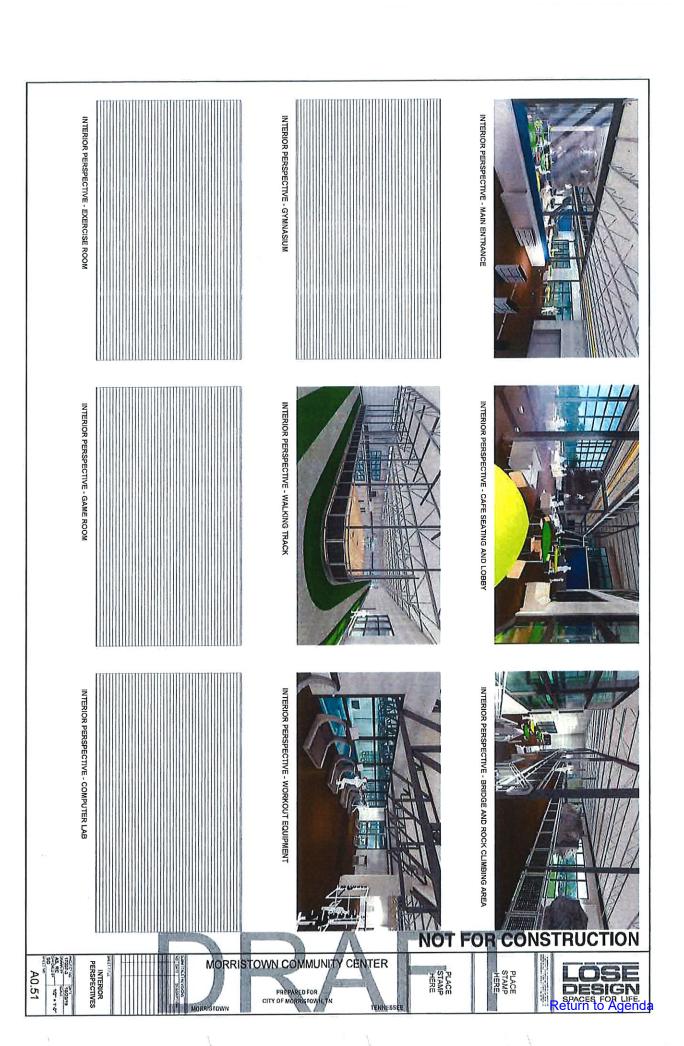

The actual facility is approximately 115,000 square feet that includes; a. Full facility controlled access; reception and lobby; facility administrative and operations offices; b. Café/Lounge (with associated kitchen), indoor rock-climbing (with associated storage and rental ops); community rooms with storage, child watch room, game and media rooms, on-site security room; catering kitchen; mezzanine level "roof- terrace;" locker and family changing rooms; and supporting facilities (IT, electrical/mechanical custodial, restroom, ect.) c. Four court gymnasiums with a cushioned, floating, resilient hardwood flooring system, flooring to be stripped for multiple court functions with required media functions (scoreboard, audio/visual control full capabilities); d. Fitness area with a sport's rubberized matt flooring system; e. Natatorium to include a tournament level twenty-five yard by twenty-five meter lap pool; a leisure pool with a zero entry, splash pad and kids play structure.