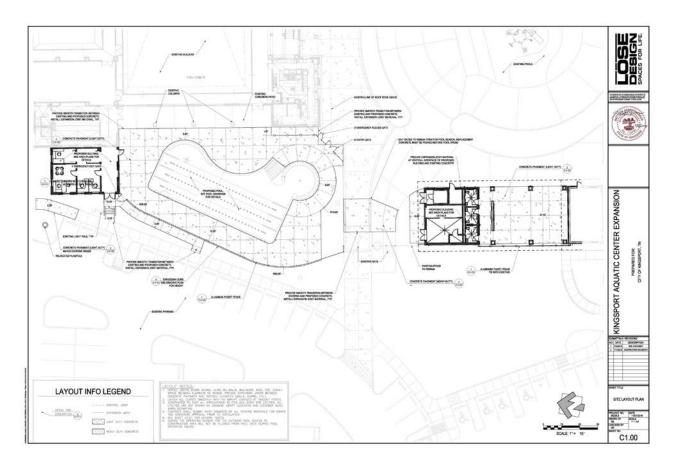

The actual facility is approximately 115,000 square feet that includes; a. Full facility controlled access; reception and lobby; facility administrative and operations offices; b. Café/Lounge (with associated kitchen), indoor rock-climbing (with associated storage and rental ops); community rooms with storage, child watch room, game and media rooms, on-site security room; catering kitchen; mezzanine level "roof- terrace;" locker and family changing rooms; and supporting facilities (IT, electrical/mechanical custodial, restroom, ect.) c. Four court gymnasiums with a cushioned, floating, resilient hardwood flooring system, flooring to be stripped for multiple court functions with required media functions (scoreboard, audio/visual control full capabilities); d. Fitness area with a sport's rubberized matt flooring system; e. Natatorium to include a tournament level twenty-five yard by twenty-five meter lap pool; a leisure pool with a zero entry, splash pad and kids play structure.