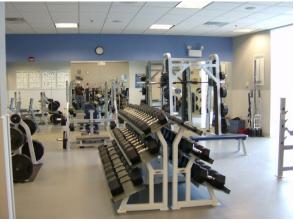

The actual facility is approximately 115,000 square feet that includes; a. Full facility controlled access; reception and lobby; facility administrative and operations offices; b. Café/Lounge (with associated kitchen), indoor rock-climbing (with associated storage and rental ops); community rooms with storage, child watch room, game and media rooms, on-site security room; catering kitchen; mezzanine level "roof- terrace;" locker and family changing rooms; and supporting facilities (IT, electrical/mechanical custodial, restroom, ect.) c. Four court gymnasiums with a cushioned, floating, resilient hardwood flooring system, flooring to be stripped for multiple court functions with required media functions (scoreboard, audio/visual control full capabilities); d. Fitness area with a sport's rubberized matt flooring system; e. Natatorium to include a tournament level twenty-five yard by twenty-five meter lap pool; a leisure pool with a zero entry, splash pad and kids play structure.