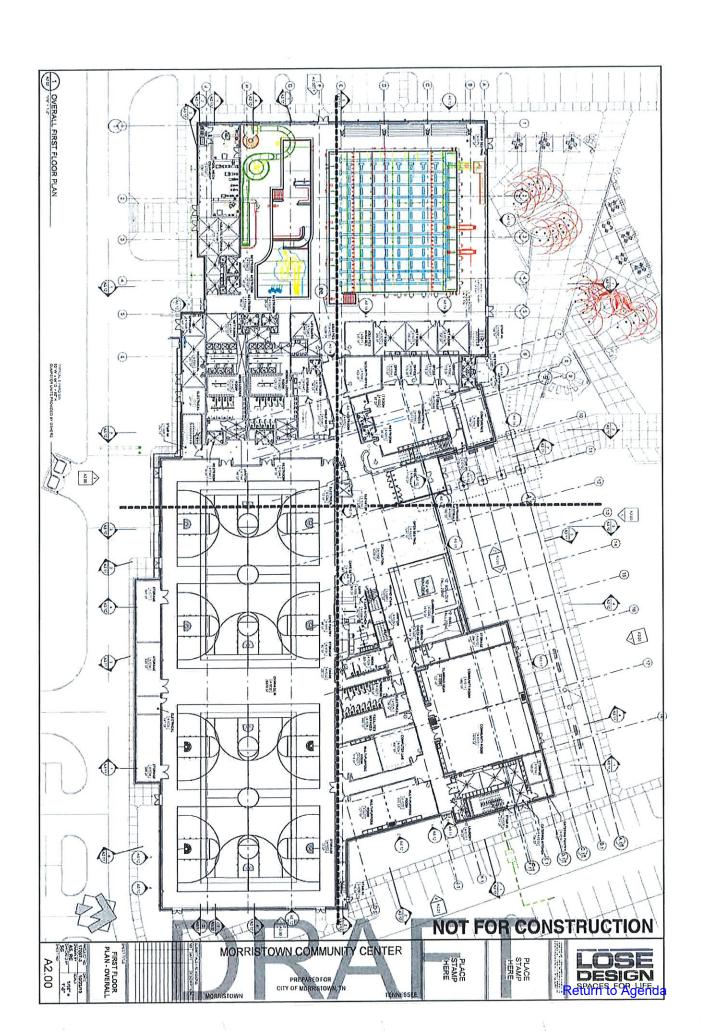

The actual facility is approximately 115,000 square feet that includes; a. Full facility controlled access; reception and lobby; facility administrative and operations offices; b. Café/Lounge (with associated kitchen), indoor rock-climbing (with associated storage and rental ops); community rooms with storage, child watch room, game and media rooms, on-site security room; catering kitchen; mezzanine level "roof- terrace;" locker and family changing rooms; and supporting facilities (IT, electrical/mechanical custodial, restroom, ect.) c. Four court gymnasiums with a cushioned, floating, resilient hardwood flooring system, flooring to be stripped for multiple court functions with required media functions (scoreboard, audio/visual control full capabilities); d. Fitness area with a sport's rubberized matt flooring system; e. Natatorium to include a tournament level twenty-five yard by twenty-five meter lap pool; a leisure pool with a zero entry, splash pad and kids play structure.