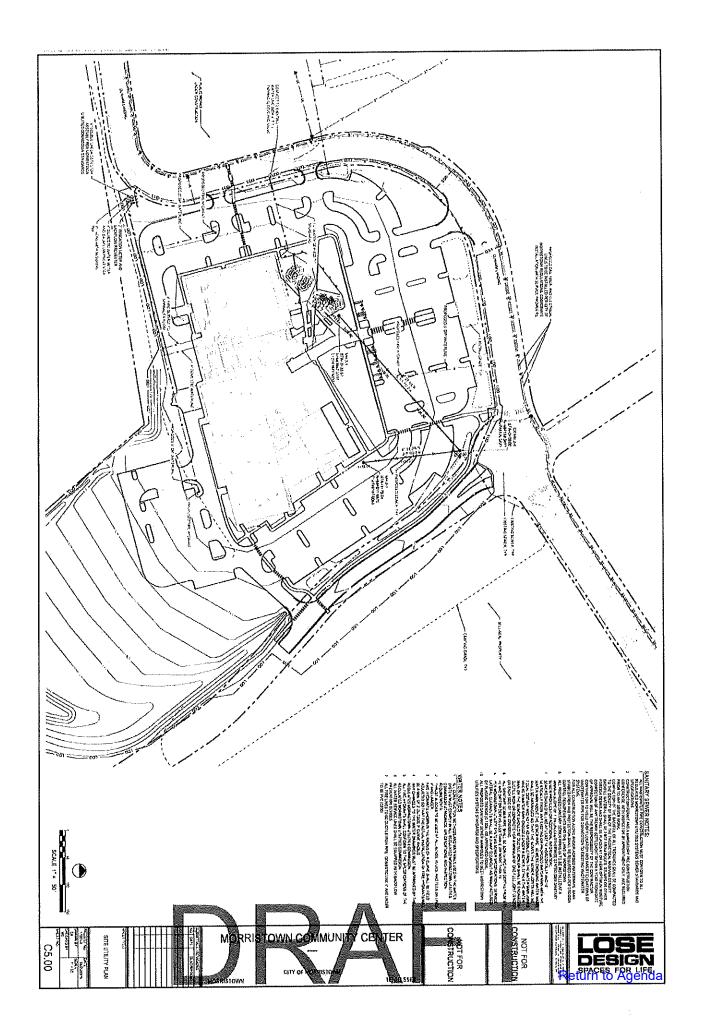

BurWil Construction Company, Inc 1545 Western Avenue Suite 208 Knoxville, TN 37921

for the following Project: (Name, location and detailed description)

City of Morristown Community Center Durham Landing Morristown, TN 37813

The Architect: (Name, legal status, address and other information)

Lose Design 2809 Foster Ave Nashville, TN 37210

The Owner and Construction Manager agree as follows.

#### § 1.1.2 The Project's physical characteristics:

(Identify or describe, if appropriate, size, location, dimensions, or other pertinent information, such as geotechnical reports; site, boundary and topographic surveys; traffic and utility studies; availability of public and private utilities and services; legal description of the site; etc.)

The actual facility is approximately 115,000 square feet that includes; a. Full facility controlled access; reception and lobby; facility administrative and operations offices; b. Café/Lounge (with associated kitchen), indoor rock-climbing (with associated storage and rental ops); community rooms with storage, child watch room, game and media rooms, on-site security room; catering kitchen; mezzanine level "roof- terrace;" locker and family changing rooms; and supporting facilities (IT, electrical/mechanical custodial, restroom, ect.) c. Four court gymnasiums with a cushioned, floating, resilient hardwood flooring system, flooring to be stripped for multiple court functions with required media functions (scoreboard, audio/visual control full capabilities); d. Fitness area with a sport's rubberized matt flooring system; e. Natatorium to include a tournament level twenty-five yard by twenty-five meter lap pool; a leisure pool with a zero entry, splash pad and kids play structure.