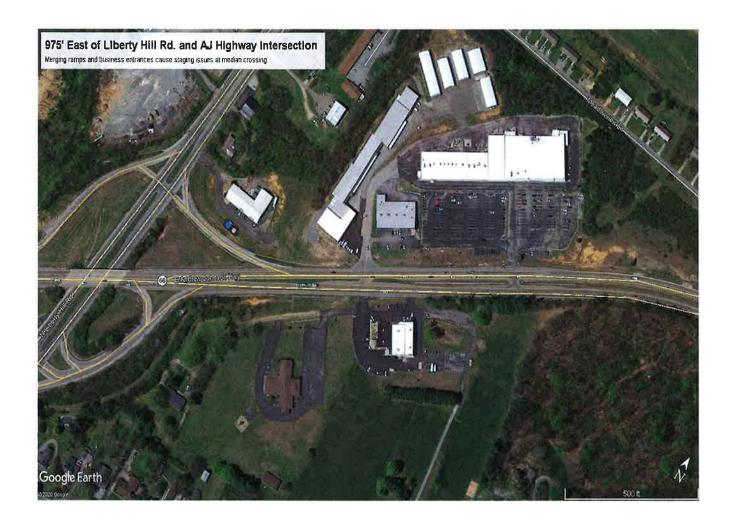

on Alternatives Study

Michael Baker will provide four (4) roadway construction alternatives to address the intersection/driveway congestion issue as identified by the Owner. The alternatives will use scaled aerial imagery or other information provided by the Owner to conduct concept-level alternatives analyses.

The deliverables will include:

- a. Conceptual layout plans
- b. Conceptual cost estimates
- c. Narrative discussion of pros and cons of each construction alternative

Services not included but may be required for further Project development.

- a. Traffic counts
- b. Capacity analysis
- c. Safety analysis
- d. Survey
- e. Benefit-cost analysis
- f. Environmental

# LIBERTY HILL ROAD AND ANDREW JOHNSON HIGHWAY INTERSECTION ALTERNATIVES STUDY ATTACHMENT A – PROJECT UNDERSTANDING



# ATTACHMENT B BILLING RATES

## CONFIDENTIAL

#### **SCHEDULE OF FEES**

| CLASSIFICATION                                  | HOURLY<br>RATES |
|-------------------------------------------------|-----------------|
| Office Personnel                                | XXIII)          |
| Principal                                       | \$184.00        |
| Project Manager                                 | \$145.00        |
| Senior Engineer/Architect/Planner/Environmental | \$128.00        |
| Engineer/Architect/Planner/Environmental        | \$107.00        |
| SR. CADD Technician/Designer                    | \$100.00        |
| CADD Technician                                 | \$ 72.00        |
| Technical Assistant (Clerical)                  | \$ 65.00        |

#### \*NOTE:

- 1. The