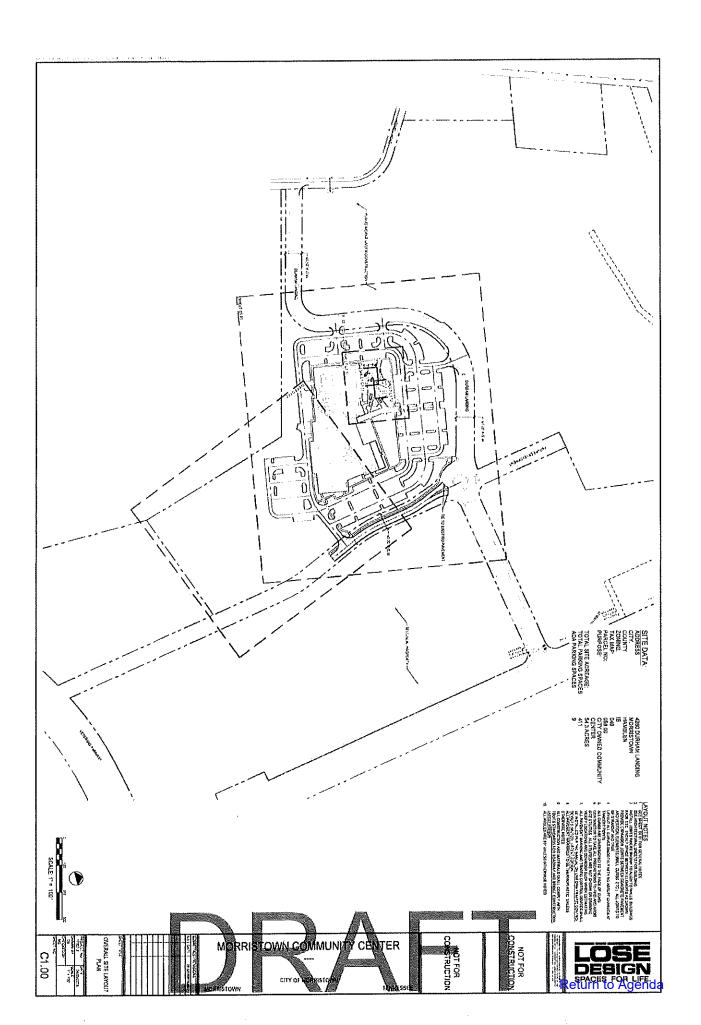

BurWil Construction Company, Inc 1545 Western Avenue Suite 208 Knoxville, TN 37921

for the following Project: (Name, location and detailed description)

City of Morristown Community Center Durham Landing Morristown, TN 37813

The actual facility is approximately 115,000 square feet that includes; a. Full facility controlled access; reception and lobby; facility administrative and operations offices; b. Café/Lounge (with associated kitchen), indoor rock-climbing (with associated storage and rental ops); community rooms with storage, child watch room, game and media rooms, on-site security room; catering kitchen; mezzanine level "roof- terrace;" locker and family changing rooms; and supporting facilities (IT, electrical/mechanical custodial, restroom, ect.) c. Four court gymnasiums with a cushioned, floating, resilient hardwood flooring system, flooring to be stripped for multiple court functions with required media functions (scoreboard, audio/visual control full capabilities); d. Fitness area with a sport's rubberized matt flooring system; e. Natatorium to include a tournament level twenty-five yard by twenty-five meter lap pool; a leisure pool with a zero entry, splash pad and kids play structure.