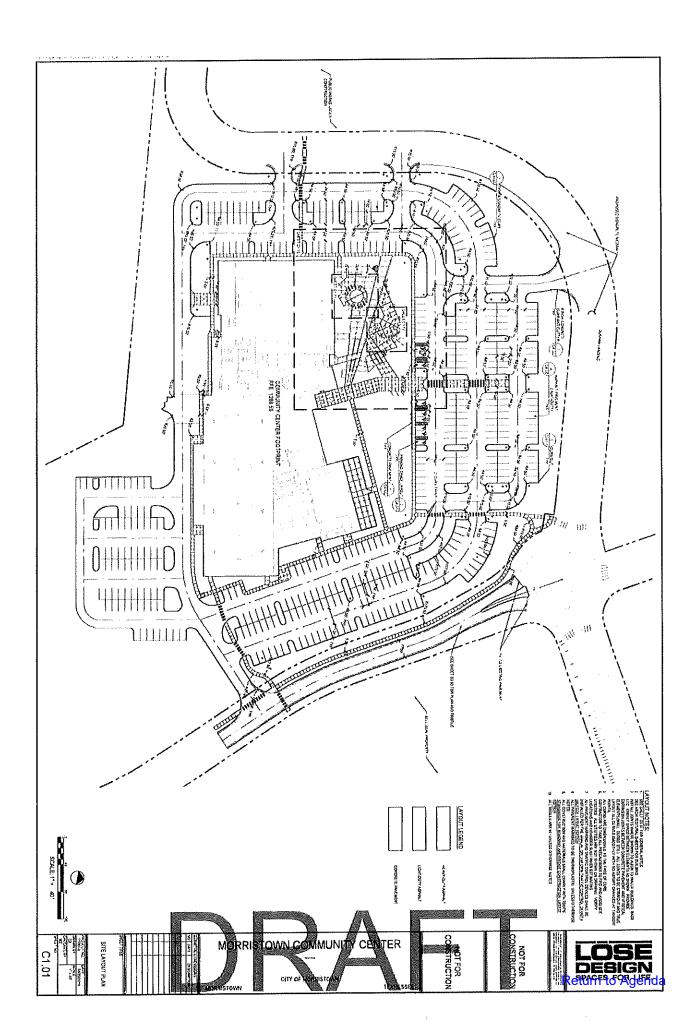

BurWil Construction Company, Inc 1545 Western Avenue Suite 208 Knoxville, TN 37921

for the following Project: (Name, location and detailed description)

City of Morristown Community Center Durham Landing Morristown, TN 37813

The actual facility is approximately 115,000 square feet that includes; a. Full facility controlled access; reception and lobby; facility administrative and operations offices; b. Café/Lounge (with associated kitchen), indoor rock-climbing (with associated storage and rental ops); community rooms with storage, child watch room, game and media rooms, on-site security room; catering kitchen; mezzanine level "roof- terrace;" locker and family changing rooms; and supporting facilities (IT, electrical/mechanical custodial, restroom, ect.) c. Four court gymnasiums with a cushioned, floating, resilient hardwood flooring system, flooring to be stripped for multiple court functions with required media functions (scoreboard, audio/visual control full capabilities); d. Fitness area with a sport's rubberized matt flooring system; e. Natatorium to include a tournament level twenty-five yard by twenty-five meter lap pool; a leisure pool with a zero entry, splash pad and kids play structure.