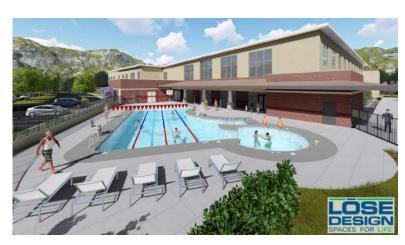

The actual facility is approximately 115,000 square feet that includes; a. Full facility controlled access; reception and lobby; facility administrative and operations offices; b. Café/Lounge (with associated kitchen), indoor rock-climbing (with associated storage and rental ops); community rooms with storage, child watch room, game and media rooms, on-site security room; catering kitchen; mezzanine level "roof- terrace;" locker and family changing rooms; and supporting facilities (IT, electrical/mechanical custodial, restroom, ect.) c. Four court gymnasiums with a cushioned, floating, resilient hardwood flooring system, flooring to be stripped for multiple court functions with required media functions (scoreboard, audio/visual control full capabilities); d. Fitness area with a sport's rubberized matt flooring system; e. Natatorium to include a tournament level twenty-five yard by twenty-five meter lap pool; a leisure pool with a zero entry, splash pad and kids play structure.