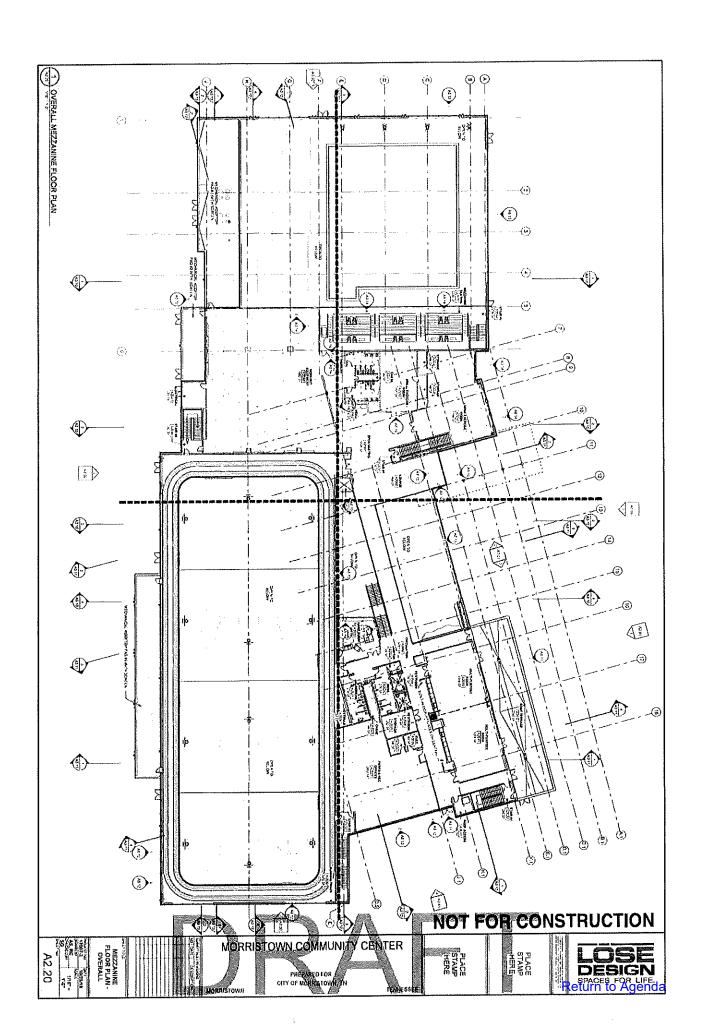

The actual facility is approximately 115,000 square feet that includes; a. Full facility controlled access; reception and lobby; facility administrative and operations offices; b. Café/Lounge (with associated kitchen), indoor rock-climbing (with associated storage and rental ops); community rooms with storage, child watch room, game and media rooms, on-site security room; catering kitchen; mezzanine level "roof- terrace;" locker and family changing rooms; and supporting facilities (IT, electrical/mechanical custodial, restroom, ect.) c. Four court gymnasiums with a cushioned, floating, resilient hardwood flooring system, flooring to be stripped for multiple court functions with required media functions (scoreboard, audio/visual control full capabilities); d. Fitness area with a sport's rubberized matt flooring system; e. Natatorium to include a tournament level twenty-five yard by twenty-five meter lap pool; a leisure pool with a zero entry, splash pad and kids play structure.