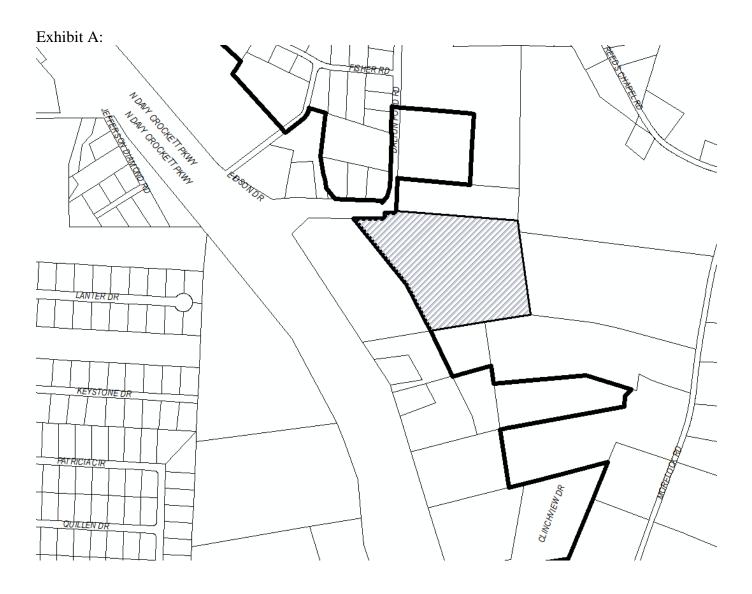

NOW, THEREFORE, BE IT RESOLVED BY THE BOARD OF MAYOR AND COUNCIL OF THE CITY OF MORRISTOWN, TENNESSEE:

Properties identified as Hamblen County Tax Parcel ID # 032025 15800 located to the south of Dalton Ford Road, the general location being shown on the attached exhibit A;

## ORDINANCE NO. 3687 ENTITLED AN ORDINANCE TO ANNEX CERTAIN TERRITORY AND TO INCORPORATE SAME WITHIN THE CORPORATE BOUNDARIES OF THE CITY OF MORRISTOWN TENNESSEE

Annexation of property located south of Dalton Ford Road having the Hamblen County Tax Parcel ID # 032025 15800 with the Zoning Designation of High Density Residential District, R3, the general location being shown of the attached exhibit A;

# ATTEST:

Mayor

City Administrator

Exhibit A: