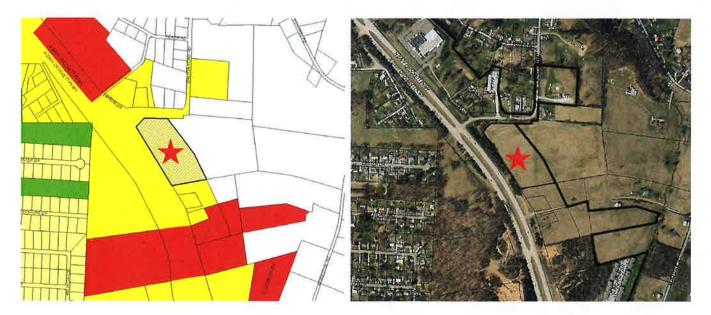

## **BACKGROUND**:

A request for annexation into the corporate limits of Morristown has been received from Mr. T. Clint Harrison, representing the applicant and the property owner, for Hamblen County Parcel ID #032025 15800, which is located to the south of Dalton Ford Road and slightly to the east of Highway 25-E. The subject parcel meets the conditions to be annexed as it is located within Morristown's Urban Growth Boundary.

The parcel is currently vacant and contains approximately 9.6 acres. The applicant is requesting the property to be zoned R3, High Density Residential District. This request is in conjunction with the rezoning request that is also on City Council's agenda as the applicant has stated that they are wanting to utilize this location for a single-family residential development. Prior to any development on this site, the developer will have to submit a plan that must meet all city requirements.

### **BACKGROUND**:

This is a request from Mr. T. Clint Harrison, the agent for the applicant and property owner, to rezone a parcel located at the southeastern intersection of Highway 25-E and Dalton Ford Road from R2, Medium Density Residential, to R3, High Density Residential. This property was originally annexed into the city in 1976 with what was formerly the Appalachian Highway.

The requested parcel is approximately 6.14 acres in size and is vacant. It contains vacant land to the east and south, Highway 25-E to the west, and primarily single-family residences to the north across Dalton Ford Road.