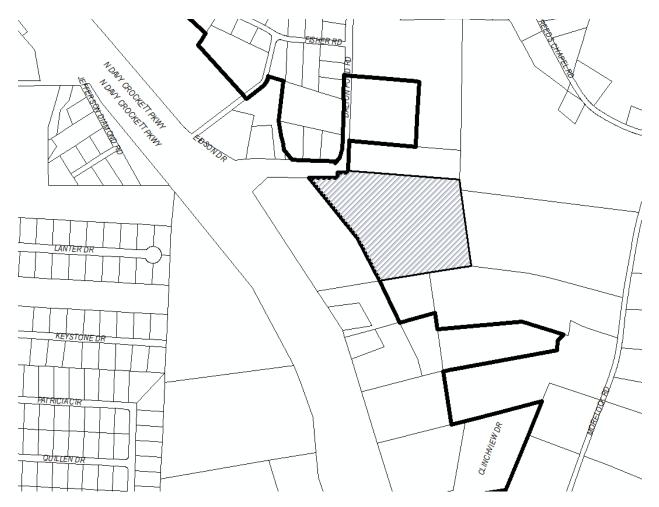

#### ORDINANCE NO.3688 ENTITLED AN ORDINANCE TO AMEND THE MUNICIPAL CODE OF THE CITY OF MORRISTOWN, TENNESSEE, APPENDIX B.

{Rezoning of Hamblen County Tennessee Tax Parcel ID # 032025 15802, from R2 (Medium Density Residential District) to R3 (High Density Residential District), the general location being shown on the attached exhibit A.}

# Exhibit A:

The City of Morristown

Community Development & Planning

| TO:      | Morristown City Council                              |
|----------|------------------------------------------------------|
| FROM:    | Josh Cole, Planner                                   |
| DATE:    | May 18 <sup>th</sup> , 2021                          |
| SUBJECT: | Highway 25-E/Dalton Ford Road Rezoning from R2 to R3 |