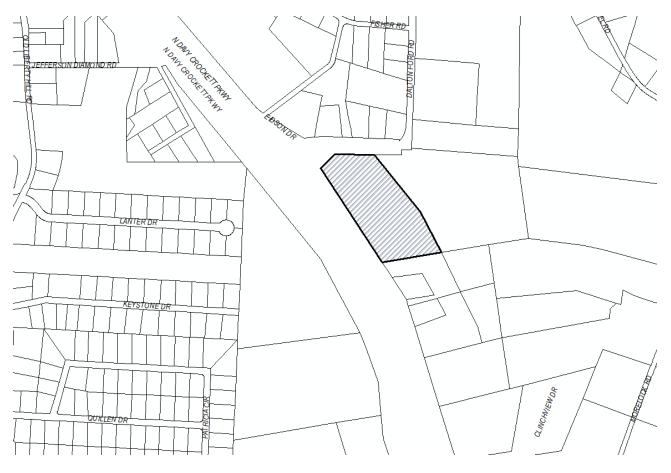

# Public Hearing on the adoption of a Plan of Services for: Resolution 25-21 A Resolution adopting a Plan of Services for the annexation of properties identified as Hamblen County Tax Parcel ID#03202515800 located to the south of Dalton Ford Road.

# 2. Ordinance No. 3687

Entitled an Ordinance to Annex Certain Territory and to Incorporate Same within the Corporate Boundaries of the City of Morristown Tennessee. Annexation of property located south of Dalton Ford Road having the Hamblen County Tax Parcel ID # 032025 15800 with the Zoning Designation of High-Density Residential District, R3.

3. Ordinance No. 3688

Entitled an Ordinance to Amend the Municipal Code of the City of Morristown, Tennessee, Appendix B. Rezoning of Hamblen County Tennessee Tax Parcel ID # 032025 15802, located on the southeastern intersection of Highway 25-E and Dalton Ford Road, from R2 (Medium Density Residential District) to R3 (High Density Residential District).

## ORDINANCE NO. 3687 ENTITLED AN ORDINANCE TO ANNEX CERTAIN TERRITORY AND TO INCORPORATE SAME WITHIN THE CORPORATE BOUNDARIES OF THE CITY OF MORRISTOWN TENNESSEE

Annexation of property located south of Dalton Ford Road having the Hamblen County Tax Parcel ID # 032025 15800 with the Zoning Designation of High Density Residential District, R3, the general location being shown of the attached exhibit A;

Beginning at a point at the northwest corner of parcel 158.00 on Hamblen County Tax Map 025 and proceeding in a easterly direction along the northern boundary line of said parcel to the northeast corner of said property; Thence proceeding in a southerly direction along the eastern boundary line of said parcel to the southeastern corner of said parcel; Thence proceeding in a westerly direction along the southern boundary line of said parcel to the southwestern corner of said parcel; Thence proceeding in a northerly direction along the eastern boundary line of said parcel to the point of beginning.

#### ORDINANCE NO.3688 ENTITLED AN ORDINANCE TO AMEND THE MUNICIPAL CODE OF THE CITY OF MORRISTOWN, TENNESSEE, APPENDIX B.

{Rezoning of Hamblen County Tennessee Tax Parcel ID # 032025 15802, from R2 (Medium Density Residential District) to R3 (High Density Residential District), the general location being shown on the attached exhibit A.}

BEGINNING at a point at the northeast corner of parcel 158.02 on Hamblen Tax Map 025 and proceeding in a easterly direction along said parcel boundary line and Dalton Ford Road to the northeast corner of said parcel; thence proceeding in a southeasterly direction along said parcel boundary line to the southwest corner of said parcel; thence proceeding in a westerly direction along said parcel boundary line to the southwest corner of said parcel; thence proceeding in a northerly direction of said parcel boundary line and Highway 25-E to point of beginning.