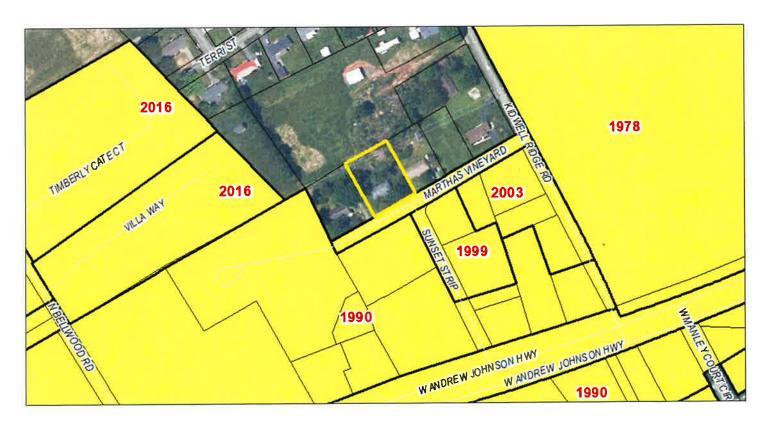

### Community Development & Planning

TO: Morristown City Council

FROM: Lori Matthews
DATE: July 20th, 2023
REQUEST: Annexation Request

Staff has received a request for annexation of 4126 Martha's Vineyard, a single-family residential lot, into the corporate limits of the City of Morristown. The property, part of the Stubblefield Property Subdivision, originally platted in 1955, is located just off of West Andrew Johnson Highway, east of the Honda Dealership.

Housing within this subdivision was built in the early 1960's using underground waste disposal (septic) systems. As can happen with these older systems, they can begin to deteriorate and fail, and be quite costly to replace. As there is already sanitary sewer and water service (provided by Morristown Utilities) along Martha's Vineyard, and, the subject property is within the Urban Growth Boundary area, and contiguous with existing City limits, this request is fully supported by Staff. Staff has also sent letters to several of the adjoining lots to peak any interest the neighbors may have in being annexed into the City, specifically those who may be experiencing faulty septic systems.

#### **RECOMMENDATION:**

Staff would ask the Planning Commission to forward a recommendation to approve this request to City Council.

Graphic shows subject location and surrounding City boundary with annexation year in red