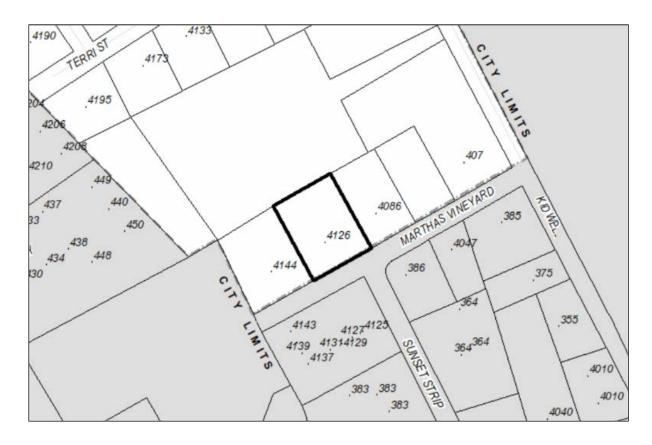

### Community Development & Planning

TO: Morristown City Council

FROM: Lori Matthews
DATE: July 20th, 2023
REQUEST: Annexation Request

Staff has received a request for annexation of 4126 Martha's Vineyard, a single-family residential lot, into the corporate limits of the City of Morristown. The property, part of the Stubblefield Property Subdivision, originally platted in 1955, is located just off of West Andrew Johnson Highway, east of the Honda Dealership.

Housing within this subdivision was built in the early 1960's using underground waste disposal (septic) systems. As can happen with these older systems, they can begin to deteriorate and fail, and be quite costly to replace. As there is already sanitary sewer and water service (provided by Morristown Utilities) along Martha's Vineyard, and, the subject property is within the Urban Growth Boundary area, and contiguous with existing City limits, this request is fully supported by Staff. Staff has also sent letters to several of the adjoining lots to peak any interest the neighbors may have in being annexed into the City, specifically those who may be experiencing faulty septic systems.

#### **RECOMMENDATION:**

Staff would ask the Planning Commission to forward a recommendation to approve this request to City Council.

Graphic shows subject location and surrounding City boundary with annexation year in red