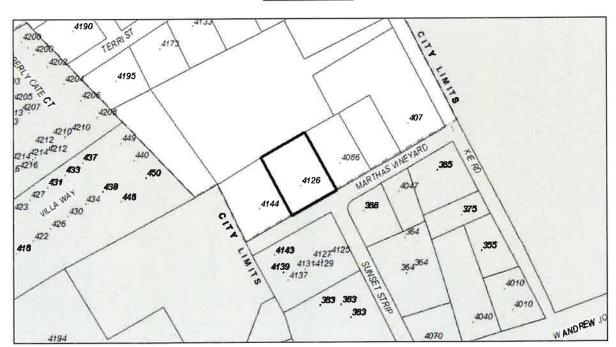

### Community Development & Planning

TO: Morristown City Council

FROM: Lori Matthews
DATE: July 20th, 2023
REQUEST: Annexation Request

Staff has received a request for annexation of 4126 Martha's Vineyard, a single-family residential lot, into the corporate limits of the City of Morristown. The property, part of the Stubblefield Property Subdivision, originally platted in 1955, is located just off of West Andrew Johnson Highway, east of the Honda Dealership.

Housing within this subdivision was built in the early 1960's using underground waste disposal (septic) systems. As can happen with these older systems, they can begin to deteriorate and fail, and be quite costly to replace. As there is already sanitary sewer and water service (provided by Morristown Utilities) along Martha's Vineyard, and, the subject property is within the Urban Growth Boundary area, and contiguous with existing City limits, this request is fully supported by Staff. Staff has also sent letters to several of the adjoining lots to peak any interest the neighbors may have in being annexed into the City, specifically those who may be experiencing faulty septic systems.

#### **RECOMMENDATION:**

Staff would ask the Planning Commission to forward a recommendation to approve this request to City Council.

Graphic shows subject location and surrounding City boundary with annexation year in red