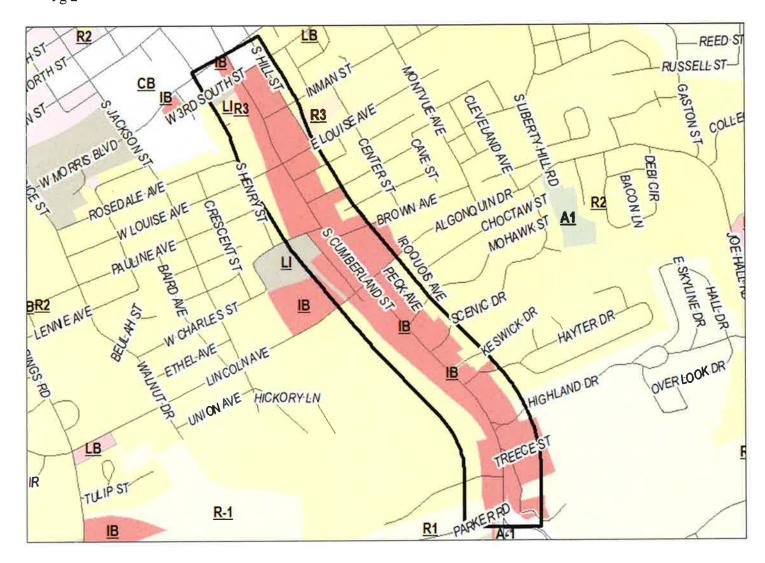

#### **SUBMITTAL:**

Staff is initiating changes to Chapter 35 of the City's Zoning Ordinance (Gateway Overlay District) which requires specific travel corridors be developed to higher standards. The requested changes have also been at the behest of the City's Community Appearance Committee, due in part to the recent grant monies awarded to the City which will be used for improvements along South Cumberland Street. The proposed amendment specifies that 500-feet along either side of South Cumberland Street, from Morris Boulevard to Enka Highway, be included within the Gateway Overlay District.

The Gateway Overlay District already includes 'The Downs' development at Exit 8 as well as 500-feet from either side of Merchants Greene Boulevard from Andrew Johnson Highway to Highway 160. This district requires higher building standards such as using 40% stone or brick facades on new development. Also included in the district is the prohibition of certain land use types such as junk yards, building material yards and automobile repair as a principle use.

South Cumberland Street, once an appealing retail gateway into the community, has transcended into a street of blighted and distressed buildings. Used car lots and automobile repair are the predominant land use over this corridor. Staff is confident that the inclusion of South Cumberland Street into the Gateway Corridor District will have a positive impact in this area of the City.