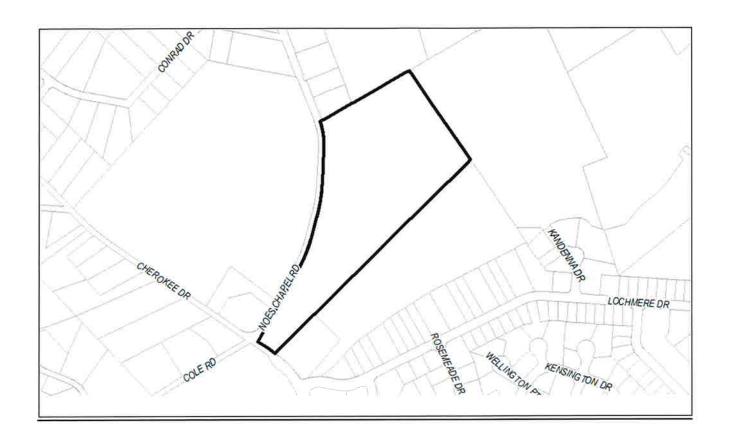

#### 4. Ordinance No. 4763

Entitled an Ordinance to annex certain territory and to incorporate same within the corporate boundaries of the City of Morristown Tennessee; Annexation of 14.68 acres as described in Hamblen County Warranty Deed Book 2001, Pages 808-812, having Hamblen County Tax ID #032024 06201 (intersection of Cherokee Drive and Noe's Chapel Road).

#### Ordinance No. 4763

Entitled an Ordinance to annex certain territory and to incorporate same within the corporate boundaries of the City of Morristown Tennessee; Annexation of 14.68 acres as described in Hamblen County Warranty Deed Book 2001, Pages 808-812, having Hamblen County Tax ID #032024 06201 (intersection of Cherokee Drive and Noe's Chapel Road).

#### **SUBMITTAL:**

City Council heard a request to annex a 15-acre parcel located at the intersection of Cherokee Drive and Noe's Chapel Road at their regular meeting of September 19<sup>th</sup> (2023). The Council at that time voted to send the request and plan of services back to the Planning Commission for reconsideration of the proposed zoning designation at that time. This item was considered again by the Planning Commission at their regular meeting on October 10<sup>th</sup> (2023).

Planning Commission was informed that after several meetings with local builder Larry Angela, City Staff is confident in their recommendation to have the property annexed with an R-2 (Medium Density Residential) designation. Mr. Angela seeks to develop the property as a single family residential subdivision.

# ENTITLED AN ORDINANCE TO ANNEX CERTAIN TERRITORY AND TO INCORPORATE SAME WITHIN THE CORPORATE BOUNDARIES OF THE CITY OF MORRISTOWN TENNESSEE;

Annexation of 14.68 acres as described in Hamblen County Warranty Deed Book 2001, Pages 808-812, having Hamblen County Tax ID # 032024 06201 and, as shown in Exhibit A;