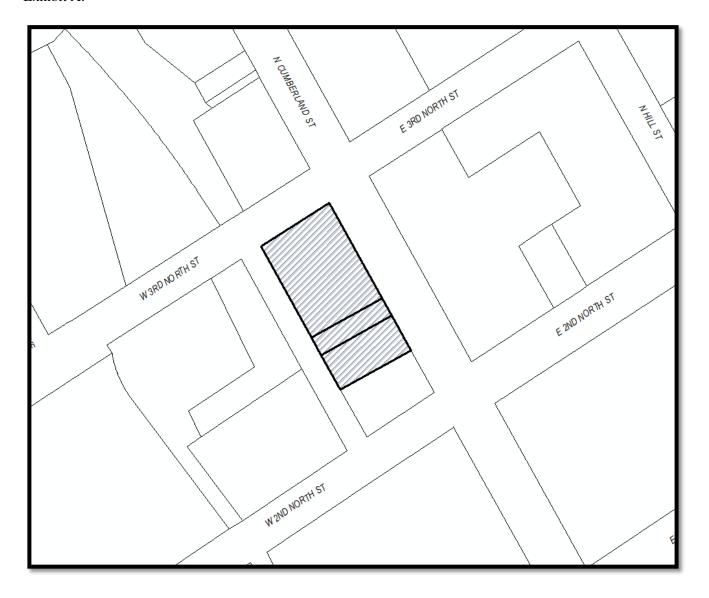

#### **BACKGROUND:**

Staff has received a request to vacate a portion of rights-of-way located between East 4<sup>th</sup> North Street and Bebber Street from adjoining property owner(s) to the west, Mr. Randall Moles. All adjoining landowners have been notified and none have expressed any concerns.

Public Works and Morristown Utilities have also been contacted and neither agency has any concerns about the City abandoning this old rights-of-way. Morristown Utilities will still maintain a 20-foot-wide easement along their sanitary sewer line along this alley.

#### **RECOMMENDATION:**

Staff would ask the Planning Commission to forward this request to City Council for their approval.

#### NOW THEREFORE:

<u>Section II</u>. BE IT ORDAINED BY THE CITY COUNCIL OF THE CITY OF MORRISTOWN that the following right-of-way is hereby closed, vacated and abandoned:

BEGINNING at the end of Bebber Street, formerly East Fifth Street, along the northern right-of-way line, traveling southeast approximately 108 fee to a point, thence travelling in a southwest direction approximately 20 feet; thence travelling southeast approximately 270 feet to a point along the northern right-of-way of East 4th North Street; thence travel northeast approximately 30 feet to a point along the northern right-of-way line of East 4th North Street; thence travelling in a northwest direction approximately 122 feet to a point; thence travel northeast approximately 10 feet to a point; thence travelling in a northwest direction approximately 250 feet to a point along the north Bebber Street right-of-way line, thence travel in a southwest direction approximately 22 feet to the point of beginning.