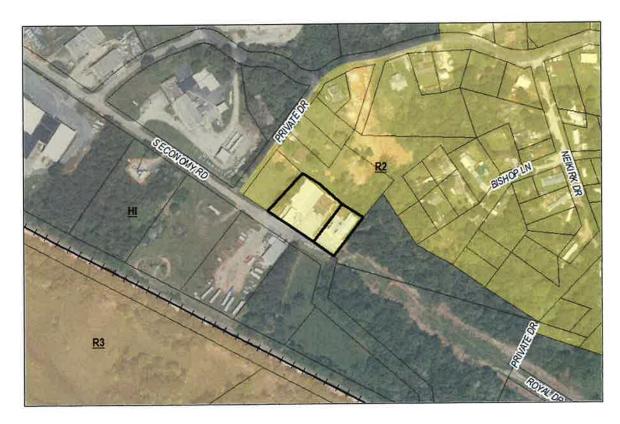

#### **SUBMITTAL:**

Property owner American Plastic Profiles, Inc. are requesting their office and warehouse located at the end of South Economy Road be rezoned from R-2 (Medium Density Residential) to HI (Heavy Industrial). The applicant has just recently been made aware of the inconsistency between the zoning designation and the land use.

Much of the land northeast of the subject site, part of the James Estate platted in 1963, has been developed for residential use and is zoned accordingly as Medium Density Residential. Land to the west and that between the railroad and South Economy has over time developed into an industrial area, much of it is still being used for small manufacturing and warehousing businesses.

The request area consists of two parcels, Hamblen County Tax ID # 041F E 037.15 which is a 30,000 square foot parcel containing a 10,000 square foot warehouse. The second property, Hamblen County Tax ID # 041F E 037.13 is 14,000 square feet in size and contains an office/warehouse approximately 5,000 square feet in size. Tax records indicate the current buildings were constructed around 1974. The City annexed this area in 2007.