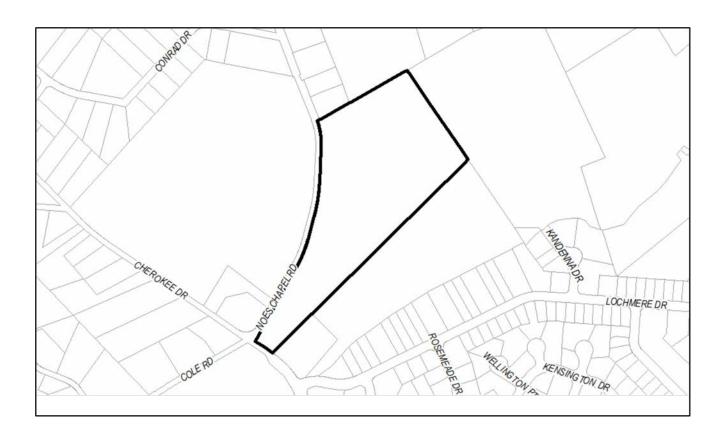

#### **RESOLUTION NO. 2023-21**

RESOLUTION ADOPTING A PLAN OF SERVICES FOR THE ANNEXATION OF HAMBLEN COUNTY TAX ID # 0322 06201 LOCATED OFF OF NOE'S CHAPEL ROAD;

WHEREAS, TENNESSEE CODE ANNOTATED, TITLE 6, CHAPTER 51, AS AMENDED REQUIRES THAT A PLAN OF SERVICES BE ADOPTED BY THE GOVERNING BODY.

NOW, THEREFORE, BE IT RESOLVED BY THE BOARD OF MAYOR AND COUNCIL OF THE CITY OF MORRISTOWN, TENNESSEE:

Being 14.68+/- acres as described in Hamblen County Warranty Deed Book 2001, Pages 808-812, having Hamblen County Tax ID # 032024 06201 and, as shown in Exhibit A;

#### **SUBMITTAL:**

City Council heard a request to annex a 15-acre parcel located at the intersection of Cherokee Drive and Noe's Chapel Road at their regular meeting of September 19<sup>th</sup> (2023). The Council at that time voted to send the request and plan of services back to the Planning Commission for reconsideration of the proposed zoning designation at that time. This item was considered again by the Planning Commission at their regular meeting on October 10<sup>th</sup> (2023).