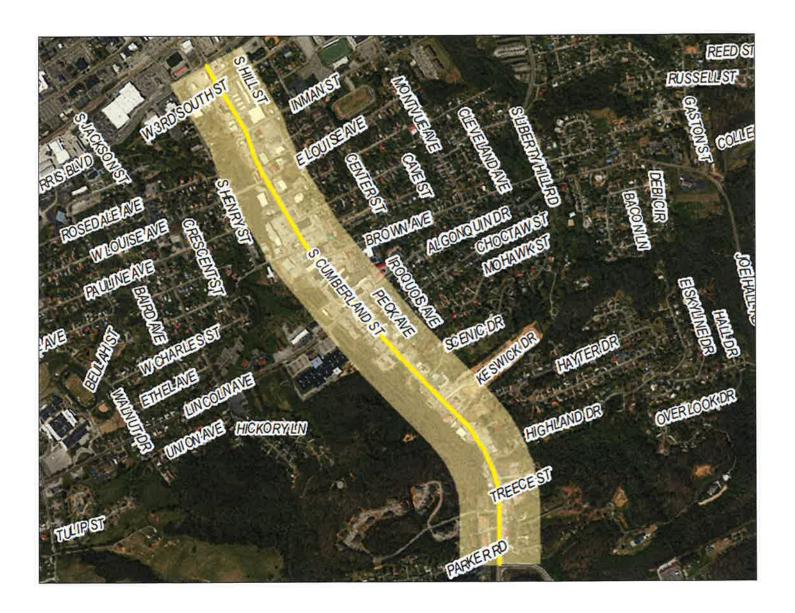

#### **SUBMITTAL:**

Staff is initiating changes to Chapter 35 of the City's Zoning Ordinance (Gateway Overlay District) which requires specific travel corridors be developed to higher standards. The requested changes have also been at the behest of the City's Community Appearance Committee, due in part to the recent grant monies awarded to the City which will be used for improvements along South Cumberland Street. The proposed amendment specifies that 500-feet along either side of South Cumberland Street, from Morris Boulevard to Enka Highway, be included within the Gateway Overlay District.

The Gateway Overlay District already includes 'The Downs' development at Exit 8 as well as 500-feet from either side of Merchants Greene Boulevard from Andrew Johnson Highway to Highway 160. This district requires higher building standards such as using 40% stone or brick facades on new development. Also included in the district is the prohibition of certain land use types such as junk yards, building material yards and automobile repair as a principle use.

South Cumberland Street, once an appealing retail gateway into the community, has transcended into a street of blighted and distressed buildings. Used car lots and automobile repair are the predominant land use over this corridor. Staff is confident that the inclusion of South Cumberland Street into the Gateway Corridor District will have a positive impact in this area of the City.