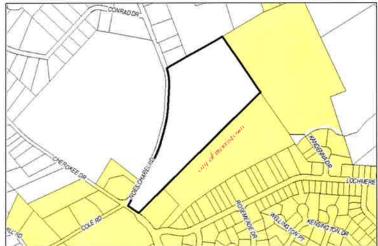

#### **SUBMITTAL:**

City Council heard a request to annex a 15-acre parcel located at the intersection of Cherokee Drive and Noe's Chapel Road at their regular meeting of September 19<sup>th</sup> (2023). The Council at that time voted to send the request and plan of services back to the Planning Commission for reconsideration of the proposed zoning designation at that time. This item was considered again by the Planning Commission at their regular meeting on October 10<sup>th</sup> (2023).

Planning Commission was informed that after several meetings with local builder Larry Angela, City Staff is confident in their recommendation to have the property annexed with an R-2 (Medium Density Residential) designation. Mr. Angela seeks to develop the property as a single family residential subdivision.

#### **RECOMMENDATION:**

The Planning Commission voted unanimously to forward the annexation and plan of services, denoting the property be zoned as R-2 if annexed, back to City Council for consideration of approval.