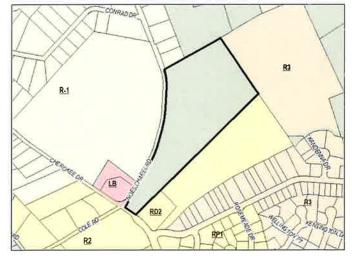

#### **SUBMITTAL:**

City Council heard a request to annex a 15-acre parcel located at the intersection of Cherokee Drive and Noe's Chapel Road at their regular meeting of September 19<sup>th</sup> (2023). The Council at that time voted to send the request and plan of services back to the Planning Commission for reconsideration of the proposed zoning designation at that time. This item was considered again by the Planning Commission at their regular meeting on October 10<sup>th</sup> (2023).

Planning Commission was informed that after several meetings with local builder Larry Angela, City Staff is confident in their recommendation to have the property annexed with an R-2 (Medium Density Residential) designation. Mr. Angela seeks to develop the property as a single family residential subdivision.

#### **RECOMMENDATION:**

The Planning Commission voted unanimously to forward the annexation and plan of services, denoting the property be zoned as R-2 if annexed, back to City Council for consideration of approval.