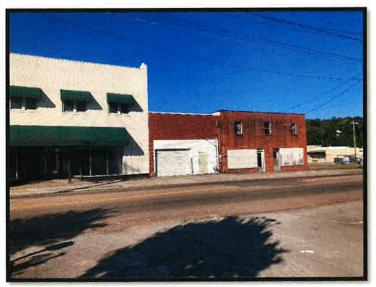

#### **BACKGROUND:**

Staff has received a request to rezone property located at 317 N. Cumberland Street from IB (Intermediate Business District) to CB (Central Business District). In addition to this, staff is also requesting 309 and 313 N. Cumberland Street be rezoned IB to CB. The subject parcels are located just north of City Center between 2<sup>nd</sup> and 3<sup>rd</sup> North Street. It does have CB to the south of these parcels with IB to the east and LI to the west.

All three of the buildings located on the three parcels are more urban in development style and do not meet a number of requirements set forth in the IB district including lot coverage, setbacks, and parking. However, if it were to be rezoned CB, then it would be in conformance with this district. Beyond this, staff has envisioned growing the downtown further up N. Cumberland and this rezoning will further encourage this type of growth.