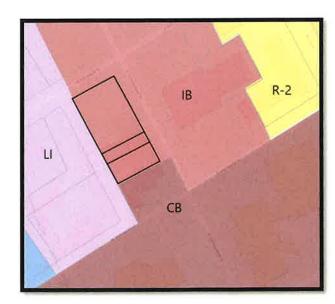

#### **BACKGROUND:**

Staff has received a request to rezone property located at 317 N. Cumberland Street from IB (Intermediate Business District) to CB (Central Business District). In addition to this, staff is also requesting 309 and 313 N. Cumberland Street be rezoned IB to CB. The subject parcels are located just north of City Center between 2<sup>nd</sup> and 3<sup>rd</sup> North Street. It does have CB to the south of these parcels with IB to the east and LI to the west.

All three of the buildings located on the three parcels are more urban in development style and do not meet a number of requirements set forth in the IB district including lot coverage, setbacks, and parking. However, if it were to be rezoned CB, then it would be in conformance with this district. Beyond this, staff has envisioned growing the downtown further up N. Cumberland and this rezoning will further encourage this type of growth.

#### **RECOMMENDATION:**

Rezoning the subject parcels to CB will result in the properties being in conformance with the zoning ordinance. Thus, staff recommends the rezoning and Planning Commission voted in support of this request by a 7-0 vote at their October monthly meeting.