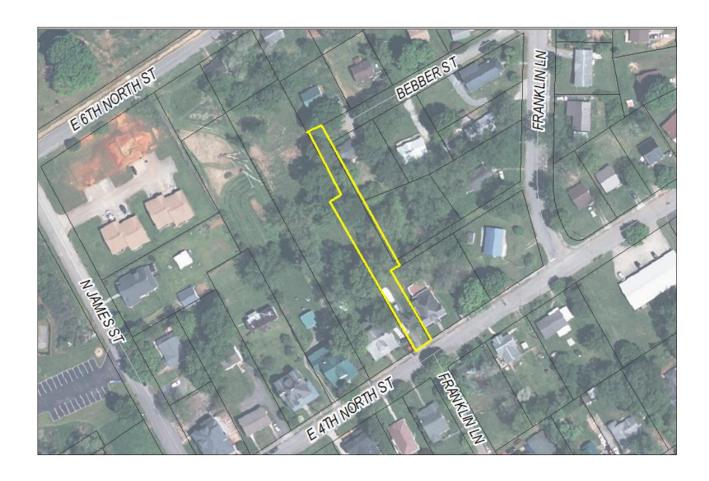

#### **BACKGROUND:**

Staff has received a request to vacate a portion of rights-of-way located between East 4<sup>th</sup> North Street and Bebber Street from adjoining property owner(s) to the west, Mr. Randall Moles. All adjoining landowners have been notified and none have expressed any concerns.

Public Works and Morristown Utilities have also been contacted and neither agency has any concerns about the City abandoning this old rights-of-way. Morristown Utilities will still maintain a 20-foot-wide easement along their sanitary sewer line along this alley.

#### ORDINANCE NO. 4762

ENTITLED AN ORDINANCE TO CLOSE AND VACATE CERTAIN RIGHTS-OF-WAYS BETWEEN EAST  $6^{\rm TH}$  NORTH STREET AND EAST  $4^{\rm TH}$  NORTH STREET WITHIN THE CITY OF MORRISTOWN

{As shown on the attached Exhibit A.}

#### NOW THEREFORE:

<u>Section II</u>. BE IT ORDAINED BY THE CITY COUNCIL OF THE CITY OF MORRISTOWN that the following right-of-way is hereby closed, vacated and abandoned:

BEGINNING at the end of Bebber Street, formerly East Fifth Street, along the northern right-of-way line, traveling southeast approximately 108 fee to a point, thence travelling in a southwest direction approximately 20 feet; thence travelling southeast approximately 270 feet to a point along the northern right-of-way of East 4th North Street; thence travel northeast approximately 30 feet to a point along the northern right-of-way line of East 4th North Street; thence travelling in a northwest direction approximately 122 feet to a point; thence travel northeast approximately 10 feet to a point; thence travelling in a northwest direction approximately 250 feet to a point along the north Bebber Street right-of-way line, thence travel in a southwest direction approximately 22 feet to the point of beginning.