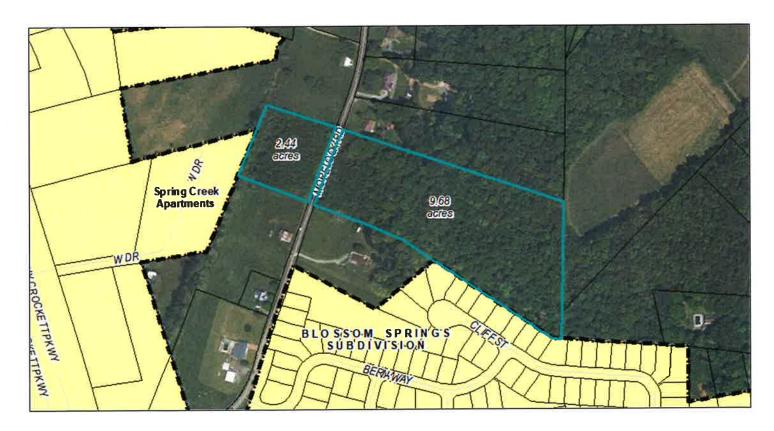

# AGENDA CITY OF MORRISTOWN, TENNESSEE CITY COUNCIL MEETING April 4, 2023 5:00 p.m.

1. CALL TO ORDER

Mayor Gary Chesney

2. INVOCATION

Robert Montgomery, Morristown Fire Dept. Chaplain

- 3. PLEDGE OF ALLEGIANCE
- 4. ROLL CALL
- 5. ADOPTION OF AGENDA
- 6. PROCLAMATIONS/PRESENTATIONS
- 7. <u>CITIZEN COMMENTS ABOUT AGENDA ITEMS ONLY</u> (Other than items scheduled for public hearing.)
- 8. APPROVAL OF MINUTES
  - 1. March 21, 2023
- 9. <u>OLD BUSINESS</u>
- 9-a. Public Hearings & Adoption of Ordinances/Resolutions
  - Resolution No. 2023-03 Plan of Services
     Resolution adopting a Plan of Services for the annexation of property located off of Morelock Road, Hamblen County Parcel Id # 025 15900 000, Morristown, TN.

#### 2. Ordinance No. 4738

Entitled an Ordinance to Annex certain territory and to incorporate same within the corporate boundaries of the city of Morristown, Tennessee. Annexation of property currently located along either side of Morelock Road, having been assigned Hamblen County Parcel ID # 025 15900 000.