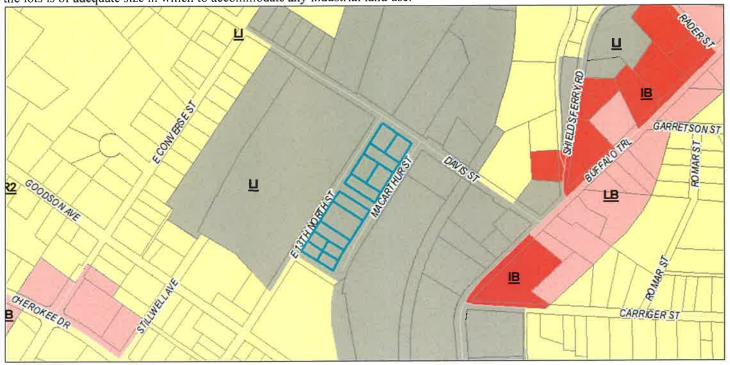

#### 3. Ordinance No. 4739

Entitled an Ordinance to amend the Municipal Code of the City of Morristown, Tennessee, Appendix B. Rezoning of Lots 1-12, Block 7 and Lots 1-12, Block 8 as shown on the Map (plat B, page 55) of the Hoyt Addition belonging to W.E. Hodges and Geo. O. Barnard, recorded in Hamblen County from LI (Light Industrial) to R-2 (Medium Density) East 13th North Street and Macarthur Streets.