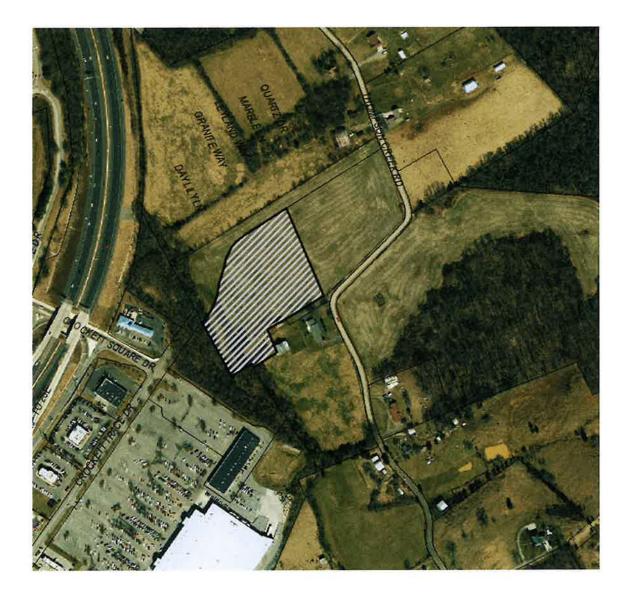

## 5. Ordinance No. 4741

Entitled an Ordinance to amend the Municipal Code of the City of Morristown, Tennessee, Appendix B. Rezoning of Hamblen County Tennessee Tax Parcel ID # 032034 02204 from IB (Intermediate Business) to R-3 (High Density Residential District) Thompson Creek Road.