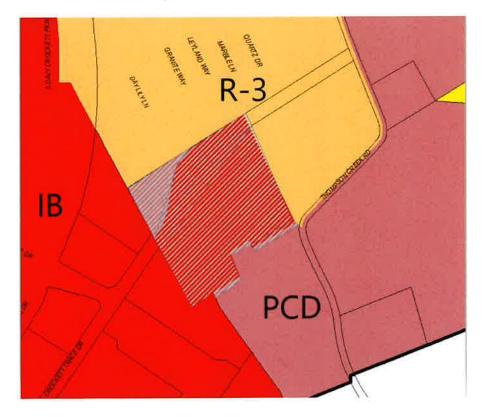

## 5. Ordinance No. 4741

Entitled an Ordinance to amend the Municipal Code of the City of Morristown, Tennessee, Appendix B. Rezoning of Hamblen County Tennessee Tax Parcel ID # 032034 02204 from IB (Intermediate Business) to R-3 (High Density Residential District) Thompson Creek Road.