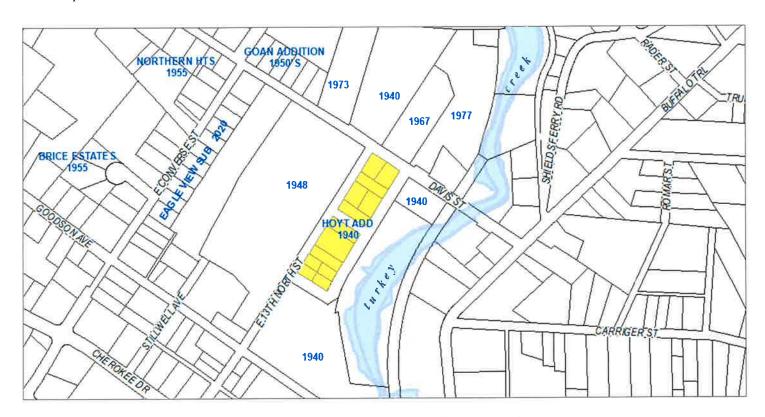

#### 3. Ordinance No. 4739

Entitled an Ordinance to amend the Municipal Code of the City of Morristown, Tennessee, Appendix B. Rezoning of Lots 1-12, Block 7 and Lots 1-12, Block 8 as shown on the Map (plat B, page 55) of the Hoyt Addition belonging to W.E. Hodges and Geo. O. Barnard, recorded in Hamblen County from LI (Light Industrial) to R-2 (Medium Density) East 13th North Street and Macarthur Streets.