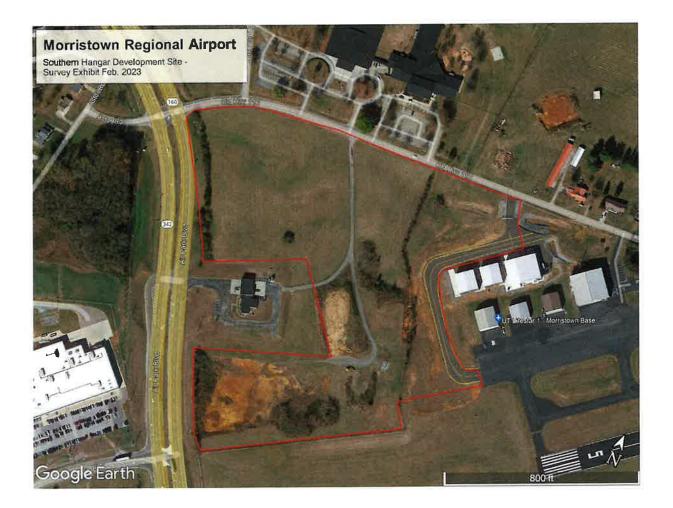

## 10-c. Awarding of Bids/Contracts

1. Approval of Change Order No. 1 with Mitch Cox Construction for the Thompson Creek Road Construction, Phase 1 in the amount of \$945,364.75.

- 2. Approve purchase of ten (10) granite markers in an amount of \$3,999.
- 3. Approval of Amendment No. 2 to the Multi Modal Access Grant Contract with the State of Tennessee Department of Transportation (TDOT) for various sidewalk improvements along SR-34 from Hampton West Boulevard to Terrace Lane (PIN 128609) extending the completion date of project to September 30, 2024.
- 4. Approve an amendment to Work Authorization No. 2 for Goodwyn Mills Cawood adjusting the scope of services for design and bid phases for taxilane extension to facilitate development at the southwest end of the airport property, an increase of \$17,976.
- 5. Authorize the purchase of three parcels known as 112 West 2nd North Street in an amount of \$199,900.
- 6. Authorize the procurement of Engineering Services from LDA Engineering for Stormwater projects that need to be performed in FY23, not to exceed \$40,000.00.
- 7. Acknowledge receipt of bids for Getac Notebook Computers and vehicle adapters, accept the bid from SOS Computers LLC (dba Technology Express) as the best and lowest bid; authorize the one-time purchase of nine (9) GETAC Computers and vehicle adapters totaling \$19,910.07.