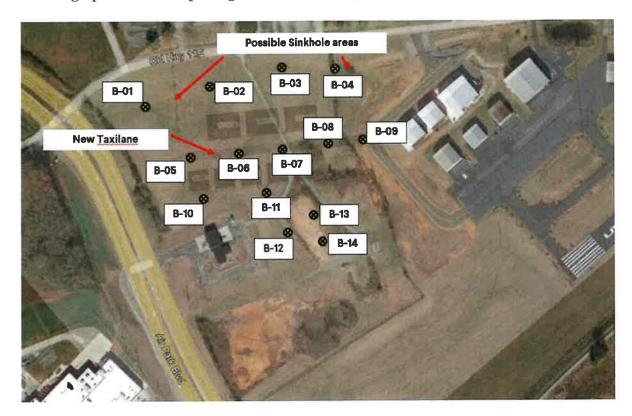

## 10-c. Awarding of Bids/Contracts

1. Approval of Change Order No. 1 with Mitch Cox Construction for the Thompson Creek Road Construction, Phase 1 in the amount of \$945,364.75.

- 2. Approve purchase of ten (10) granite markers in an amount of \$3,999.
- 3. Approval of Amendment No. 2 to the Multi Modal Access Grant Contract with the State of Tennessee Department of Transportation (TDOT) for various sidewalk improvements along SR-34 from Hampton West Boulevard to Terrace Lane (PIN 128609) extending the completion date of project to September 30, 2024.
- 4. Approve an amendment to Work Authorization No. 2 for Goodwyn Mills Cawood adjusting the scope of services for design and bid phases for taxilane extension to facilitate development at the southwest end of the airport property, an increase of \$17,976.
- 5. Authorize the purchase of three parcels known as 112 West 2nd North Street in an amount of \$199,900.
- 6. Authorize the procurement of Engineering Services from LDA Engineering for Stormwater projects that need to be performed in FY23, not to exceed \$40,000.00.
- 7. Acknowledge receipt of bids for Getac Notebook Computers and vehicle adapters, accept the bid from SOS Computers LLC (dba Technology Express) as the best and lowest bid; authorize the one-time purchase of nine (9) GETAC Computers and vehicle adapters totaling \$19,910.07.