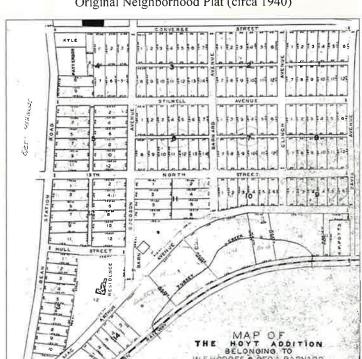

#### 3. Ordinance No. 4739

Entitled an Ordinance to amend the Municipal Code of the City of Morristown, Tennessee, Appendix B. Rezoning of Lots 1-12, Block 7 and Lots 1-12, Block 8 as shown on the Map (plat B, page 55) of the Hoyt Addition belonging to W.E. Hodges and Geo. O. Barnard, recorded in Hamblen County from LI (Light Industrial) to R-2 (Medium Density) East 13th North Street and Macarthur Streets.