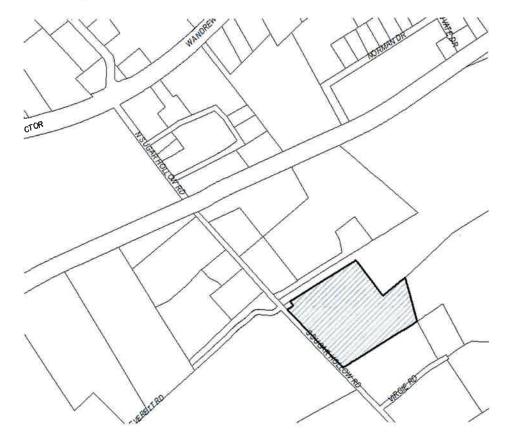

## 5. Ordinance No. 4741

Entitled an Ordinance to amend the Municipal Code of the City of Morristown, Tennessee, Appendix B. Rezoning of Hamblen County Tennessee Tax Parcel ID # 032034 02204 from IB (Intermediate Business) to R-3 (High Density Residential District) Thompson Creek Road.