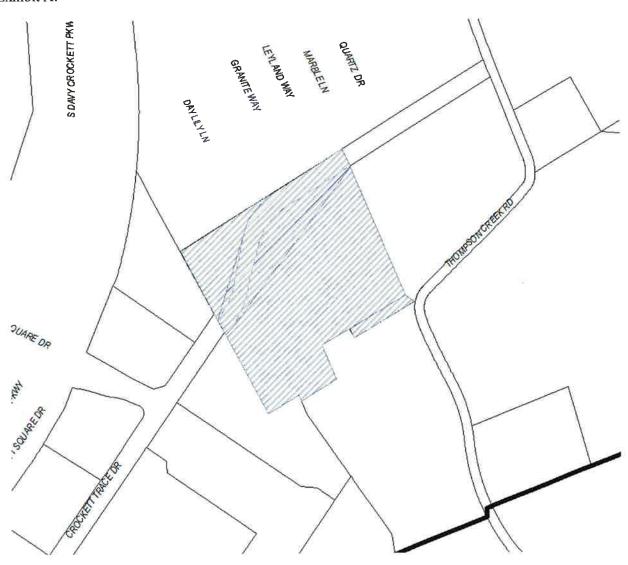

## 5. Ordinance No. 4741

Entitled an Ordinance to amend the Municipal Code of the City of Morristown, Tennessee, Appendix B. Rezoning of Hamblen County Tennessee Tax Parcel ID # 032034 02204 from IB (Intermediate Business) to R-3 (High Density Residential District) Thompson Creek Road.