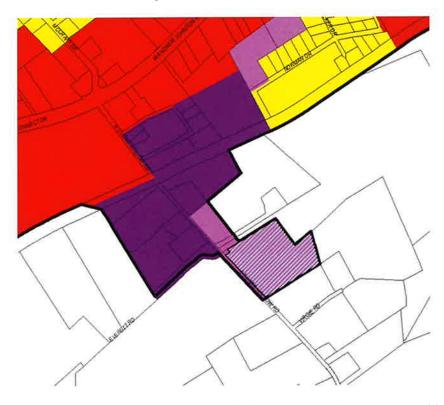

#### 2. Ordinance No. 4738

Entitled an Ordinance to Annex certain territory and to incorporate same within the corporate boundaries of the city of Morristown, Tennessee. Annexation of property currently located along either side of Morelock Road, having been assigned Hamblen County Parcel ID # 025 15900 000.