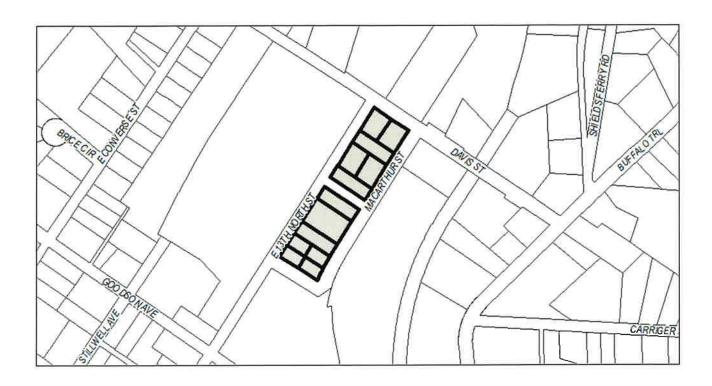

#### 3. Ordinance No. 4739

Entitled an Ordinance to amend the Municipal Code of the City of Morristown, Tennessee, Appendix B. Rezoning of Lots 1-12, Block 7 and Lots 1-12, Block 8 as shown on the Map (plat B, page 55) of the Hoyt Addition belonging to W.E. Hodges and Geo. O. Barnard, recorded in Hamblen County from LI (Light Industrial) to R-2 (Medium Density) East 13th North Street and Macarthur Streets.