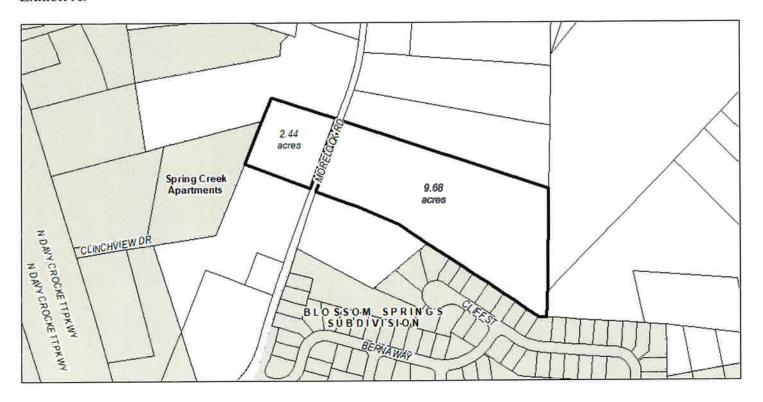

# AGENDA CITY OF MORRISTOWN, TENNESSEE CITY COUNCIL MEETING April 4, 2023 5:00 p.m.

1. CALL TO ORDER

Mayor Gary Chesney

2. INVOCATION

Robert Montgomery, Morristown Fire Dept. Chaplain

- 3. PLEDGE OF ALLEGIANCE
- 4. ROLL CALL
- 5. ADOPTION OF AGENDA
- 6. PROCLAMATIONS/PRESENTATIONS
- 7. <u>CITIZEN COMMENTS ABOUT AGENDA ITEMS ONLY</u> (Other than items scheduled for public hearing.)
- 8. APPROVAL OF MINUTES
  - 1. March 21, 2023
- 9. <u>OLD BUSINESS</u>
- 9-a. Public Hearings & Adoption of Ordinances/Resolutions
  - Resolution No. 2023-03 Plan of Services
     Resolution adopting a Plan of Services for the annexation of property located off of Morelock Road, Hamblen County Parcel Id # 025 15900 000, Morristown, TN.

#### 2. Ordinance No. 4738

Entitled an Ordinance to Annex certain territory and to incorporate same within the corporate boundaries of the city of Morristown, Tennessee. Annexation of property currently located along either side of Morelock Road, having been assigned Hamblen County Parcel ID # 025 15900 000.