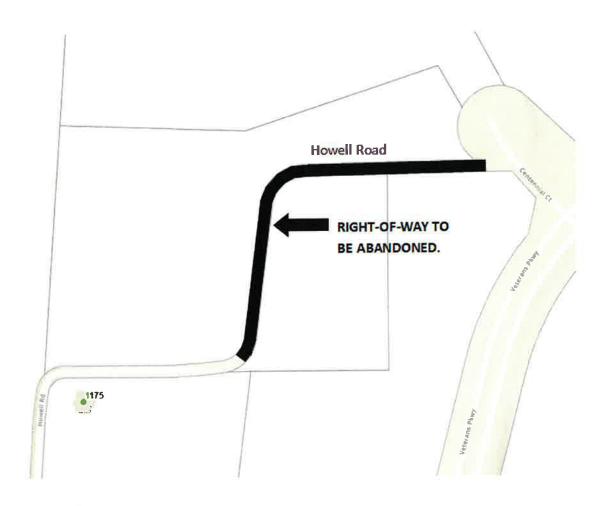

## **BACKGROUND**:

Staff has received a request from the Industrial Development Board to abandon a portion of Howell Road right-of-way located near the intersection of Centennial Court (entrance to the Colgate Palmolive facility). All adjoining land owners have been notified and none have expressed any concerns.

ENTITLED AN ORDINANCE TO CLOSE AND VACATE CERTAIN RIGHTS-OF-WAYS WITHIN THE CITY OF MORRISTOWN

 $\{Portion\ of\ Howell\ Road\ public\ right-of-way\ near\ the\ intersection\ of\ Centennial\ Court,\ the\ general\ location\ being\ shown\ on\ the\ attached\ Exhibit\ A.\}$ 

NOW THEREFORE:

<u>Section II</u>. BE IT ORDAINED BY THE CITY COUNCIL OF THE CITY OF MORRISTOWN that the following right-of-way is hereby closed, vacated and abandoned:

BEGINNING at a point, said point being the intersection of the southern right of way of Howell Road and western right of way of Centennial Court; Thence with the southern right of way of Howell Road and with the line of Tax Map 48, Parcel 38.02, Warranty Deed 1984, Page 799, in a westerly direction, to a point, said point being the common corner of Tax Map 48, Parcel 38.02 and Tax Map 48, Parcel 38.03, Warranty Deed 1716, Page 483; Thence continuing with the southern right of way of Howell Road and the line of Tax Map 48, Parcel 38.03, Warranty Deed 1716, Page 483, in a westerly direction, to a point, said point being the common corner of Tax Map 48, Parcel 38.03, Warranty Deed 1716, Page 483 and Tax Map 48, Parcel 50.00, Warranty Deed 1984, Page 799; Thence crossing the right of way of Howell Road, in a northerly direction, to a point, said point being in the northern right of way of Howell Road and in the line of Lot 3, Plat Book I, Slide 390, Tax Map 48, Parcel 51.00; Thence, with the northern right of way of Howell Road and the line of Lot 3, Plat Book I, Slide 390, Tax Map 48, Parcel 51.00 in an easterly direction to a point, said point being the intersection of the northern right of way line of Howell Road and the western right of way line for Centennial Court; Thence with the western right of way Centennial Court, in a southerly direction to the Point of Beginning.