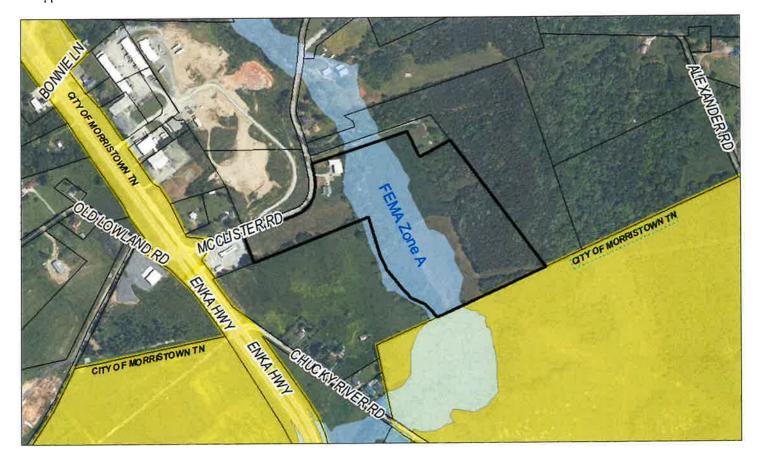

#### SUBMITTAL:

Randy Corlew, representing property owner(s) Wesley and Becky Sisk is seeking to annex Hamblen County Tax Parcel ID # 051 087.08, located at the intersection of McClister Road with Enka Highway. The subject property is within the City's Urban Growth Boundary and is contiguous to the current City limits. The owners wish to develop the 2-lot, 27-acre property into an RV campground. Per the City's Zoning Ordinance, campgrounds are only allowed within RP-1 (Planned Residential) District zones. Approval within planned zoning districts require renderings and concept plans of the project which the applicant does not yet have finished. Therefore, this annexation, if approved, will need to come into the City with an R-1 (Single Family Residential) designation and be rezoned at a later date.

NOW, THEREFORE, BE IT RESOLVED BY THE BOARD OF MAYOR AND COUNCIL OF THE CITY OF MORRISTOWN, TENNESSEE:

Being Lots 10 and 11 of the Helm McClister Estate survey as recorded on Aplat, Page 104 in the Hamblen County Courthouse and shown below as Exhibit A;