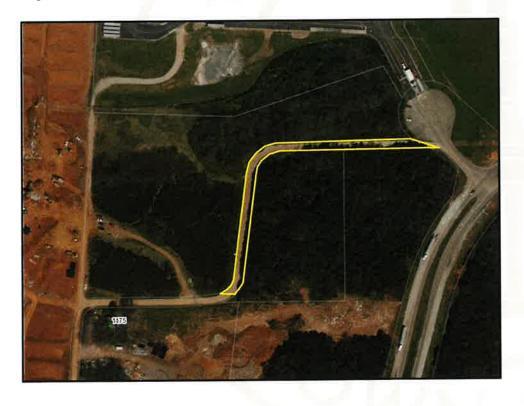

## **BACKGROUND:**

Staff has received a request from the property owner, North Hamblen County Volunteer Fire Department, to rezone a parcel on N. Davy Crockett Parkway (Highway 25E) from R-2 (Medium Density Residential District) to IB (Intermediate Business District). The requested parcel is 1.4 acres in size and vacant. It has N. Davy Crockett Parkway (Highway 25E) to the east, the Lakemoore subdivision to the west zoned R-1, and a church along with an automobile sales lot to the south zoned R-2 and IB.

#### **RECOMMENDATION:**

Per TDOT, N. Davy Crockett is a major corridor in the city with daily traffic counts near this parcel exceeding 25,000 in 2020. This makes it suitable for higher intensity developments that may accompany the IB district. Due to this, staff recommends approval of this rezoning request to IB and Planning Commission voted 8-0 in support of this request at their December monthly meeting.