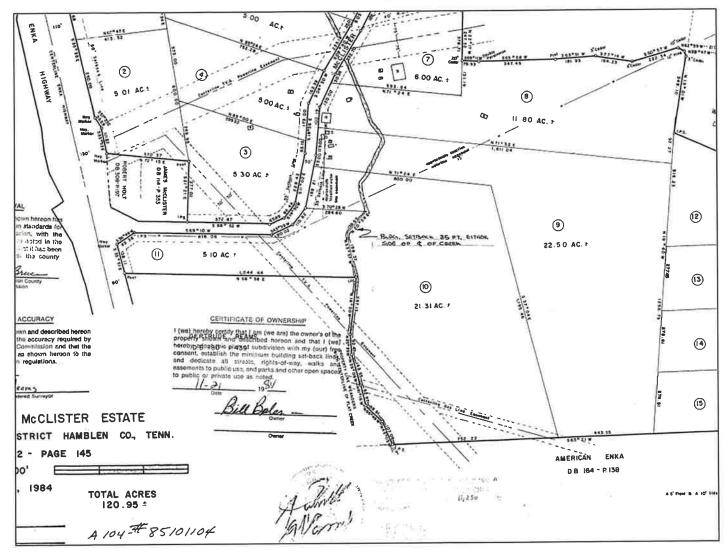

#### SUBMITTAL:

Randy Corlew, representing property owner(s) Wesley and Becky Sisk is seeking to annex Hamblen County Tax Parcel ID # 051 087.08, located at the intersection of McClister Road with Enka Highway. The subject property is within the City's Urban Growth Boundary and is contiguous to the current City limits. The owners wish to develop the 2-lot, 27-acre property into an RV campground. Per the City's Zoning Ordinance, campgrounds are only allowed within RP-1 (Planned Residential) District zones. Approval within planned zoning districts require renderings and concept plans of the project which the applicant does not yet have finished. Therefore, this annexation, if approved, will need to come into the City with an R-1 (Single Family Residential) designation and be rezoned at a later date.

NOW, THEREFORE, BE IT RESOLVED BY THE BOARD OF MAYOR AND COUNCIL OF THE CITY OF MORRISTOWN, TENNESSEE:

Being Lots 10 and 11 of the Helm McClister Estate survey as recorded on Aplat, Page 104 in the Hamblen County Courthouse and shown below as Exhibit A;