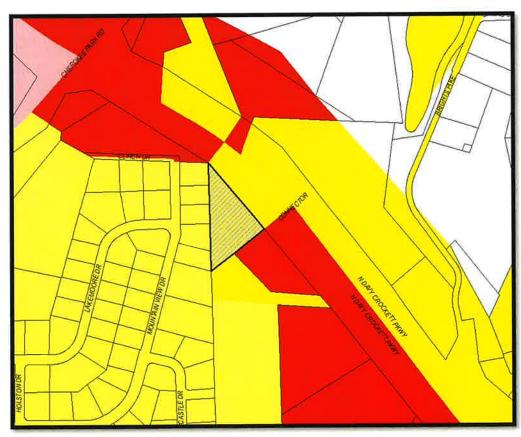

# Community Development & Planning

TO:

Morristown City Council Josh Cole, Senior Planner

FROM: DATE:

December 19th, 2023

SUBJECT:

Rezoning Request from R-2 to IB

N. Davy Crockett Parkway (Highway 25E)

## **BACKGROUND:**

Staff has received a request from the property owner, North Hamblen County Volunteer Fire Department, to rezone a parcel on N. Davy Crockett Parkway (Highway 25E) from R-2 (Medium Density Residential District) to IB (Intermediate Business District). The requested parcel is 1.4 acres in size and vacant. It has N. Davy Crockett Parkway (Highway 25E) to the east, the Lakemoore subdivision to the west zoned R-1, and a church along with an automobile sales lot to the south zoned R-2 and IB.

#### **RECOMMENDATION:**

Per TDOT, N. Davy Crockett is a major corridor in the city with daily traffic counts near this parcel exceeding 25,000 in 2020. This makes it suitable for higher intensity developments that may accompany the IB district. Due to this, staff recommends approval of this rezoning request to IB and Planning Commission voted 8-0 in support of this request at their December monthly meeting.