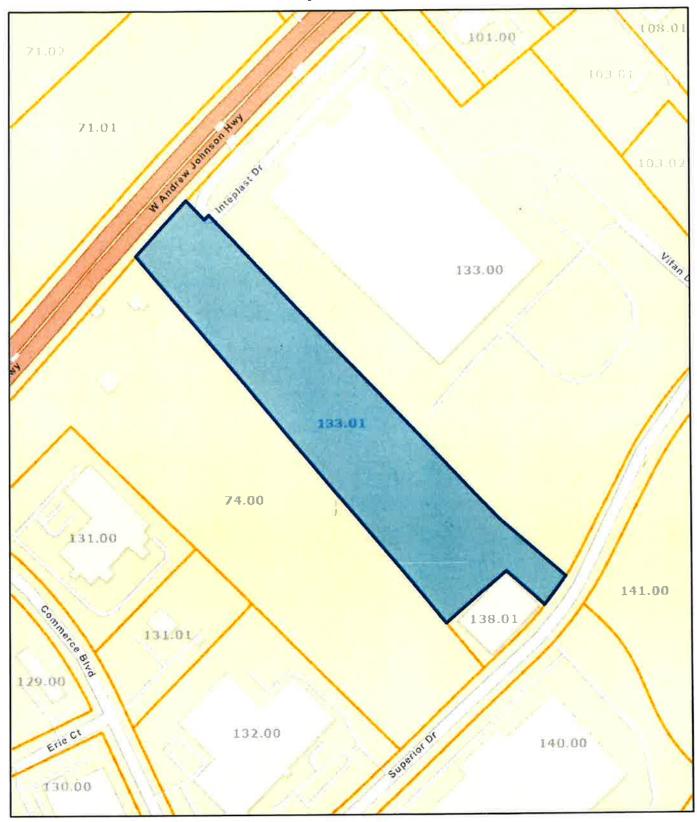

- 6. Authorize a one-time purchase of ten (10) 10-8 Arsenal In-Car camera systems along with nine (10) Video AV Cords for a total of \$ 22,301 including freight charge.
- 7. Authorize the purchase of ten (10) LED Lightbars from Dana Safety Supply via Statewide Contract #202 in addition to other equipment per the attached quote for the upfitting of certain police department vehicles.
- 8. Authorize the purchase of one (1) Tactical Shield and one (1) Ballistic Shield Light, per the attached quote for \$11,472 including shipping from Dana Safety Supply via an open governmental agreement between Dana Safety Supply and Bradford County, Florida.
- 9. Approval to declare fifteen (15) vehicles have been removed from service and are no longer being utilized.
- 10. Authorize the agreement between the City of Morristown, Manchester Realty, LLC and John "Mitch" Potter for the release of the remaining cash bond as related to the Windswept Development.
- 11. Approval of sale of property to Del Zotto Products to purchase Parcel 047 133.01 consisting of approximately 12 acres in the Morristown Airport Industrial District (MAID) for the purchase price of \$8,000 per acre.