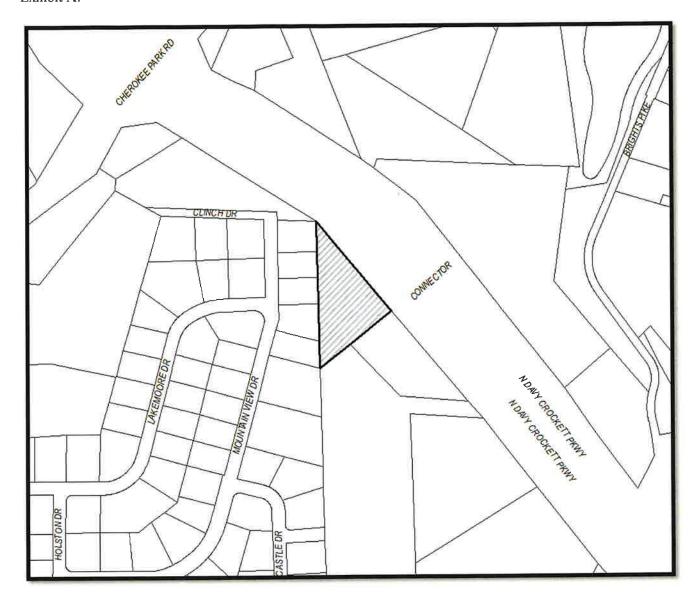

# Community Development & Planning

TO:

Morristown City Council Josh Cole, Senior Planner

FROM: DATE:

December 19th, 2023

SUBJECT:

Rezoning Request from R-2 to IB

N. Davy Crockett Parkway (Highway 25E)

## **BACKGROUND:**

Staff has received a request from the property owner, North Hamblen County Volunteer Fire Department, to rezone a parcel on N. Davy Crockett Parkway (Highway 25E) from R-2 (Medium Density Residential District) to IB (Intermediate Business District). The requested parcel is 1.4 acres in size and vacant. It has N. Davy Crockett Parkway (Highway 25E) to the east, the Lakemoore subdivision to the west zoned R-1, and a church along with an automobile sales lot to the south zoned R-2 and IB.