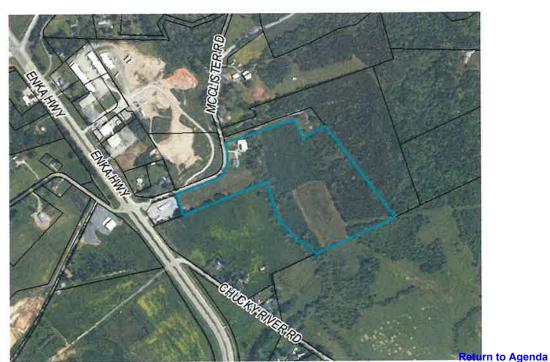

#### SUBMITTAL:

Randy Corlew, representing property owner(s) Wesley and Becky Sisk is seeking to annex Hamblen County Tax Parcel ID # 051 087.08, located at the intersection of McClister Road with Enka Highway. The subject property is within the City's Urban Growth Boundary and is contiguous to the current City limits. The owners wish to develop the 2-lot, 27-acre property into an RV campground. Per the City's Zoning Ordinance, campgrounds are only allowed within RP-1 (Planned Residential) District zones. Approval within planned zoning districts require renderings and concept plans of the project which the applicant does not yet have finished. Therefore, this annexation, if approved, will need to come into the City with an R-1 (Single Family Residential) designation and be rezoned at a later date.

#### RECOMMENDATION:

The Planning Commission at their November 2023 meeting voted to forward both the request and plan of services to City Council for approval.

| ORDINANCE NO                                                                                                                                                                                                                                                                 |
|------------------------------------------------------------------------------------------------------------------------------------------------------------------------------------------------------------------------------------------------------------------------------|
| ENTITLED AN ORDINANCE TO ANNEX CERTAIN TERRITORY AND TO INCORPORATE SAME WITHIN THE CORPORATE BOUNDARIES OF THE CITY OF MORRISTOWN TENNESSEE;                                                                                                                                |
| Annexation of approximately 26.41 acres, being Lots 10 and 11 of the Helm McClister Estate survey, as recorded in the Hamblen County courthouse on Aplat, Page 104, and shown as Exhibit A below;                                                                            |
| <b>Section 1</b> . <b>WHEREAS</b> , it now appears that the prosperity of the City and of the territory herein described shall be materially retarded and the safety and welfare of inhabitants and property owners thereof endangered if such territory is not annexed; and |
| <b>Section II</b> . <b>WHEREAS</b> , the annexation of such territory is deemed necessary for the welfare of the residents and property owners thereof and the City as a whole;                                                                                              |
| NOW THEREFORE BE IT ORDAINED BY THE CITY COUNCIL OF THE CITY OF MORRISTOWN;                                                                                                                                                                                                  |
| 1. <b>PURSUANT</b> to authority conferred by Section 6-15:102 of the Tennessee Code Annotated, there is hereby annexed to the City of Morristown Tennessee and incorporated within the corporate boundaries thereof, the following described territory:                      |
| 2. Single-Family Residential zoning (R-1) shall be applied upon adoption of the annexation area.                                                                                                                                                                             |
| 3. This Ordinance shall become effective from and after its passage, the public welfare requiring it.                                                                                                                                                                        |
| PASSED ON FIRST READING THIS 19th DAY OF DECEMBER 2023.                                                                                                                                                                                                                      |
| MAYOR                                                                                                                                                                                                                                                                        |
| ATTEST:                                                                                                                                                                                                                                                                      |
| CITY ADMINISTRATOR                                                                                                                                                                                                                                                           |