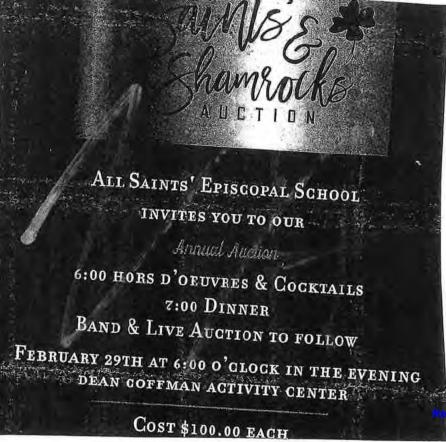

#### 6. <u>NEW BUSINESS</u>

- 1. Special Occasion Permit for All Saints Episcopal School Spring Auction Fundraiser Event on April 17, 2021, located at the Dean Coffman Activity Center-ASES, 3275 Maple Valley Road, Morristown, TN.
- 2. Special Occasion Permit for the Chamber of Commerce, Skymart Arts & Crafts Festival on May 1, 2021 located at downtown Main St. from Mill St. to Cumberland Ave., Morristown, TN.
- 3. Special Occasion Permit for each of the four Chamber of Commerce, "Concerts on the Downtown Green" to be held on May 7, 2021, June 4, 2021, July 2, 2021 and August 6, 2021 located at the Downtown Farmers Market, Morristown, TN.
- 4. Off-premise Permit for Traders Corner Inc. DBA as Traders Corner located at 922 S. Cumberland St. (old Rite Aid), Morristown, TN. Owner and General Manager Jatin Patel.

- 1. Name of Applicant(s): All Saints School Applicant(s) address: 3725 Maple Valley Rd (Phone) 423-586-3280 2. Name of Special Occasion Event: Beach Ball 3. Date(s) of Event: April 17, 2020 Fund Raiser 4. Purpose of Event
- There are approved locations set aside for special occasion events to occur. (These are shown in attached exhibits.) 5.Please check the location you are requesting: O Downtown O Farmers Market O Rose Center. If requesting approval for a different location please provide address: 3725 Maple Vallev Rd
- Event Manager Name and contact information: Paul LeBel, 423-231-0462 6.