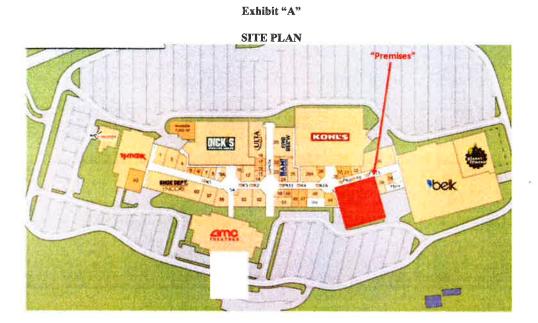

### 6. <u>NEW BUSINESS</u>

1. On-premise Permit for Family Fun Zone, LLC. (Registered Agent and Manager James Soule. Owner Eliana Leal) DBA Family Fun Zone located at 2550 East Morris Blvd. (Old Goody's), Morristown, TN.