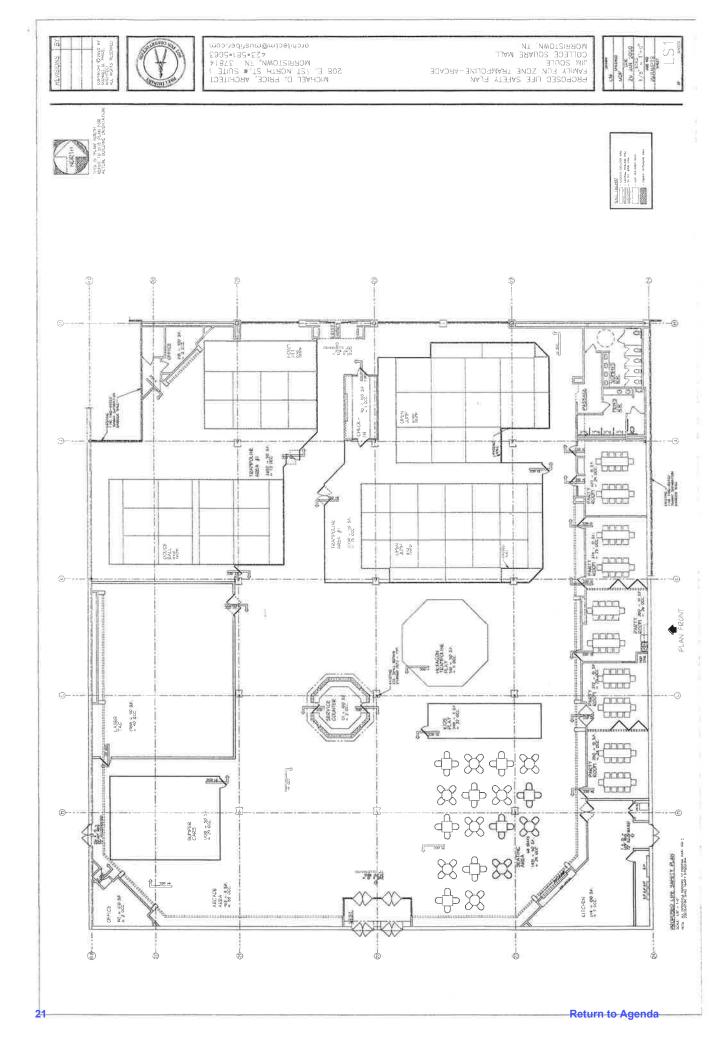

Lu mini mini a

Please submit the forms listed below with your application

- 1. Completed permit application & owner/manager questionnaire submitted to City of Morristown Tax Office, 100 West 1<sup>st</sup> North St., Morristown, TN 37814.
- 2. Designation of Registered Office and Registered Agent
- Completed authorization form for Criminal History Inquiry on all owners, registered agents and managers.
  - 4. Permit application (\$250) & Publication fee paid (\$30) total of \$280
- 5. Copy of Current County Business License
- 6. Copy of Current City Business License
- 7. Copy of Lease Agreement or Certified Copy of Deed & Copy of Corporate Charter, LLC, etc. (if applicable)
  - 8. Copy of Certificate of Registration for Tennessee Sales Tax
  - 9. Restaurant seating area plan showing a minimum of 40 seats at tables.