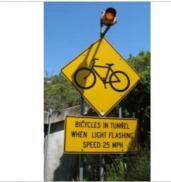

| 2                 | 9        |                  |
|         | PASCO ROAD                      | ANTONIO WAY           | CURLEY ROAD        | 0                       | 0                | 6                 | 5        |                  |
|         | LAKE IOLA ROAD                  | BLANTON ROAD          | (HERNANDO COUNTY)  | 0                       | 0                | 2                 | 7        |                  |
| 13.1    | JOHNSTON ROAD                   | BELLAMY BROS BOULEVAR | LAKE IOLA ROAD     | 0                       | 0                | 2                 | 8        |                  |

# RECOMMENDATIONS

#### IMPROVEMENT TYPE A.



IMPROVEMENT TYPE B.



Add Shoulders

#### IMPROVEMENT TYPE C.





Trim Vegetation to provide clearance

### IMPROVEMENT TYPE E.



Activated flashers

## FDOT High Visibility Enforcement



## **COST ESTIMATE**

|         |                               |                        |                    |               | IMPROVEMEN                 | IMPROVEMENT TYPE B                                   |                |                          |         |           |
|---------|-------------------------------|------------------------|--------------------|---------------|----------------------------|------------------------------------------------------|----------------|--------------------------|---------|-----------|
|         | 5 14                          |                        |                    |               | Unit: SY ,Unit C           | UNIT: LF ,UNITE COST: \$194.16(major); \$56.96(minor |