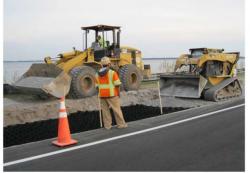

T JOE ROAD                     | BELLAMY BROS BOULEVAR |                    | 0                       | 0                | 2                 | 9        |                  |
|         | PASCO ROAD                      | ANTONIO WAY           | CURLEY ROAD        | 0                       | 0                | 6                 | 5        |                  |
|         | LAKE IOLA ROAD                  | BLANTON ROAD          | (HERNANDO COUNTY)  | 0                       | 0                | 2                 | 7        |                  |
| 13.1    | JOHNSTON ROAD                   | BELLAMY BROS BOULEVAR | LAKE IOLA ROAD     | 0                       | 0                | 2                 | 8        |                  |

# RECOMMENDATIONS

#### IMPROVEMENT TYPE A.



IMPROVEMENT TYPE B.



Add Shoulders

#### IMPROVEMENT TYPE C.





Trim Vegetation to provide clearance

### IMPROVEMENT TYPE E.



Activated flashers

## FDOT High Visibility Enforcement



## **COST ESTIMATE**

|         |                               |                        |                    |               | IMPROVEMEN                 | IMPROVEMENT TYPE B                                   |                |                          |         |           |
|---------|-------------------------------|------------------------|--------------------|---------------|----------------------------|------------------------------------------------------|----------------|--------------------------|---------|-----------|
|         | 5 14                          |                        |                    |