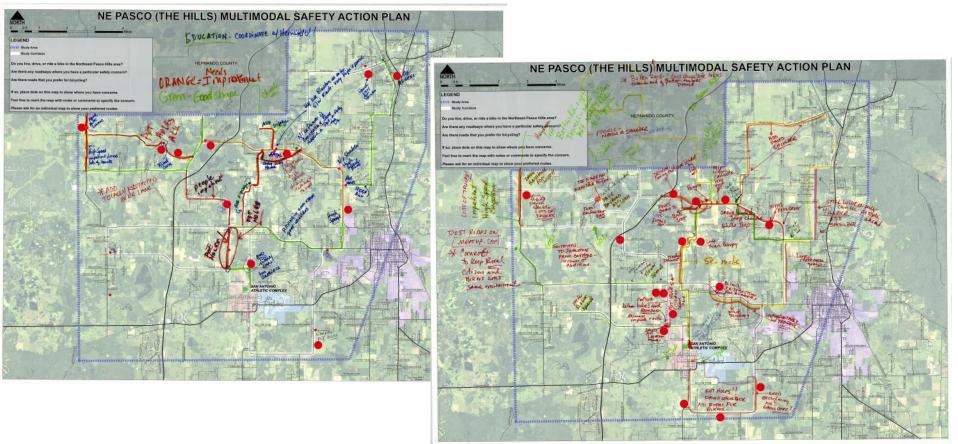

# **STUDY AREA**

- Northeast Pasco County known as "The Hills"
- Study corridors identified on the basis of being the routes most used by cyclists.

# PUBLIC OUTREACH SAMPLE OF RESPONSES

 $\circ$  September 27, 2017

Citizens Advisory Committee (CAC)
 February 2, 2018

Figure 26. Summary of Public Input Comments map.

<u>گڑ</u>ھ

Legend

Figure 14. Strava Data Map.