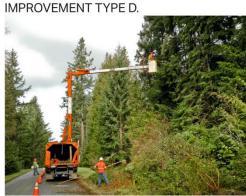

BOULEVAR |                    | 0                       | 0                | 2                 | 9        |                  |
|         | PASCO ROAD                      | ANTONIO WAY           | CURLEY ROAD        | 0                       | 0                | 6                 | 5        |                  |
|         | LAKE IOLA ROAD                  | BLANTON ROAD          | (HERNANDO COUNTY)  | 0                       | 0                | 2                 | 7        |                  |
| 13.1    | JOHNSTON ROAD                   | BELLAMY BROS BOULEVAR | LAKE IOLA ROAD     | 0                       | 0                | 2                 | 8        |                  |

# RECOMMENDATIONS

#### IMPROVEMENT TYPE A.



IMPROVEMENT TYPE B.



Add Shoulders

#### IMPROVEMENT TYPE C.





Trim Vegetation to provide clearance

### IMPROVEMENT TYPE E.



Activated flashers

## FDOT High Visibility Enforcement



## **COST ESTIMATE**

|         |                               |                        |                    |               | IMPROVEMEN                 | IMPROVEMENT TYPE B                                   |                |                          |         |           |
|---------|-------------------------------|------------------------|--------------------|---------------|----------------------------|------------------------------------------------------|----------------|--------------------------|---------|-----------|
|         | 5 14                          |                        |                    |               | Unit: SY ,Unit C           | UNIT: