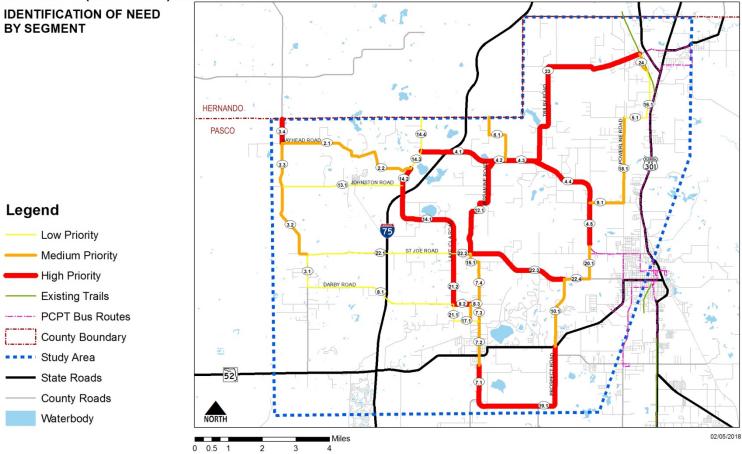

- Public input = 30%
- Orash data = 30%
- Strava data = 20%
- Discount of Service (BLOS) = 20%

The project team utilized the BPAC recommendations and then normalized and weighted the various factors accordingly to create a map that represents the level of need of the individual study corridors. (See Figure 28) The corridors of need were then grouped into three(3) categories: High priority(see Figure 29), Medium priority(see Figure 30), and Low priority(see Figure 31). The corridors of need identified as having a high priority are as follows (see Figure 32):

X16

- Bellamy Brothers Blvd.
- Trilby Road
- Lake Iola Road
- Blanton Road
- Prospect Road
- Ourly Road
- St. Joe Road
- James Road
- Scharber Road
- Jessamine Road
- Darby Road

ঁগি

Figure 2. Identification of Need by Segment Map.