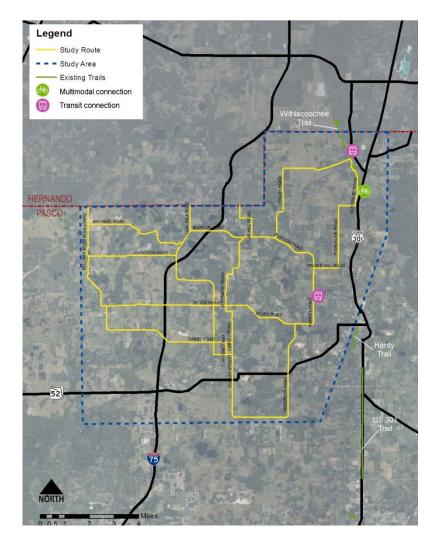

# **STUDY AREA**

- Northeast Pasco County known as "The Hills"
- Study corridors identified on the basis of being the routes most used by cyclists.