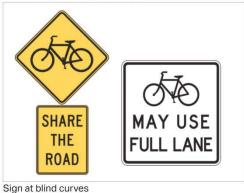

## **COST ESTIMATE**

| IMPROVEMENT TYPE C<br>Unit: EA ,Unit Cost: \$1,194.71 |         |             | IMPROVEMENT TYPE D<br>Unit: ACRE ,Unit Cost: \$4,111.02 |      |            | IMPROVEMENT TYPE E<br>Unit: EA Unit Cost: \$5,855.75 |          |             |                                               |
|-------------------------------------------------------|---------|-------------|---------------------------------------------------------|------|------------|------------------------------------------------------|----------|-------------|-----------------------------------------------|
| Signage at Blind Curves                               | Quanity | Subtotal    | Trim Veg to Provide Clearance                           | Acre | Subtotal   | Activated Flasher                                    | Quantity | Subtotal    | Segment total cost Road Name                  |
|                                                       |         |             |                                                         |      |            |                                                      |          |             | \$728,820 BELLAMY BROS BOULEVARD              |
| ingle Post 21-30 Sq ft                                | 10      | \$11,947.10 | Mowing + Clear & Grub                                   | 0.75 | \$3,083.27 |                                                      |          |             | \$7,703,936 TRILBY ROAD                       |
|                                                       |         |             |                                                         |      |            | RFB Sign + Inductive Loop Detector (Avg type 9-12)   | 2        | \$11,711.50 | \$3,417,562 LAKE IOLA ROAD                    |
|                                                       |         |             |                                                         |      |            |                                                      |          |             | \$479,117 BLANTON ROAD                        |
|                                                       |         |             |                                                         |      |            |                                                      |          |             | \$5,579,721 PROSPECT ROAD                     |
|                                                       |         |             |                                                         |      |            | RFB Sign + Inductive Loop Detector (Avg type 9-12)   | 2        | \$11,711.50 | \$1,401,434 CURLEY ROAD                       |
|                                                       |         |             |                                                         |      |            |                                                      |          |             | \$1,202,707 BLANTON ROAD                      |
|                                                       |         |             |                                                         |      |            |                                                      |          |             | \$1,617,143 BLANTON ROAD                      |
| ngle Post 21-30 Sq ft                                 | 4       | \$4,778.84  |                                                         |      |            |                                                      |          |             | \$4,779 ST JOE ROAD                           |
|                                                       |         |             |                                                         |      |            | RFB Sign + Inductive Loop Detector (Avg type 9-12)   | 2        | \$11,711.50 | \$61,314 JAMES ROAD                           |
|                                                       |         |             |                                                         |      |            |                                                      |          |             | \$1,912,869 SCHARBER ROAD                     |
| ngle Post 21-30 Sq ft                                 | 6       | \$7,168.26  |                                                         |      |            |                                                      |          |             | \$3,941,081 JESSAMINE ROAD                    |
| ngle Post 21-30 Sq ft                                 | 2       | \$2,389.42  | Mowing + Clear & Grub                                   | 0.30 | \$1,233.31 |                                                      |          |             | \$3,044,774 BLANTON ROAD                      |
|                                                       |         |             |                                                         |      |            |                                                      |          |             | \$3,089,395 BLANTON ROAD                      |
|                                                       |         |             |                                                         |      |            |                                                      |          |             | \$590,325 LAKE IOLA ROAD                      |
|                                                       |         |             |                                                         | 2    |            |                                                      |          |             | DARBY ROAD                                    |
| ngle Post 21-30 Sq ft                                 | 2       | \$2,389.42  | Mowing + Clear & Grub                                   | 0.40 | \$1,644.41 | RFB Sign + Inductive Loop Detector (Avg type 9-12)   | 2        | \$11,711.50 | \$457,796 BAYHEAD ROAD                        |
|                                                       |         |             |                                                         |      |            |                                                      |          |             | \$517,396 CURLEY ROAD                         |
|                                                       |         |             |                                                         |      |            | RFB Sign + Inductive Loop Detector (Avg type 9-12)   | 2        | \$11,711.50 | RAMSEY ROAD                                   |
|                                                       |         |             |                                                         |      |            |                                                      |          |             | \$1,285,032 CURLEY ROAD                       |
|                                                       |         |             |                                                         |      |            |                                                      |          |             | \$1,348,694 CURLEY STREET                     |
|                                                       |         |             |                                                         | - 1  |            |                                                      |          |             | \$135,474 OLD ST JOE ROAD                     |
|                                                       |         |             |                                                         |      |            |                                                      |          |             | ST JOE ROAD                                   |
| ngle Post 21-30 Sq ft                                 | 4       | \$4,778.84  | Mowing + Clear & Grub                                   | 0.30 | \$1,233.31 |                                                      |          |             | \$607,884 BAYHEAD ROAD                        |
|                                                       |         |             |                                                         |      |            |                                                      |          |             | \$1,341,853 BELLAMY BROS BOULEVARE            |
|                                                       |         |             |                                                         |      |            |                                                      |          |             | \$2,516,131 BELLAMY BROS BOULEVARI            |
|                                                       |         | 1           |                                                         |      |            |                                                      |          |             | POWERLINE ROAD                                |
|                                                       |         | 2           |                                                         |      |            |                                                      |          |             | CLAY HILL ROAD                                |
|                                                       |         | 2           |                                                         |      |            |                                                      |          |             | FRAZEE HILL ROAD                              |
|                                                       |         | 2           |                                                         | A A  |            |                                                      |          |             | ANTONIO WAY                                   |
|                                                       |         |             |                                                         |      |            |                                                      |          |             | HAPPY HILL ROAD                               |
|                                                       |         |             |                                                         |      |            |                                                      |          |             | TRILBY CUTOFF ROAD                            |
|                                                       |         |             |                                                         |      |            |                                                      |          |             | OLD TRILBY ROAD                               |
|                                                       |         |             |                                                         | _    |            |                                                      |          |             | ST JOE ROAD                                   |
|                                                       |         |             |                                                         |      |            |                                                      |          |             | \$515,412 PASCO ROAD                          |
|                                                       |         |             |                                                         | _    | -          |                                                      |          |             | DARBY ROAD                                    |
|                                                       |         |             |                                                         | -    |            |                                                      |          |             | LAKE IOLA ROAD                                |
|                                                       |         |             |                                                         | -    |            |                                                      |          |             | CHRISTIAN ROAD                                |
|                                                       |         |             |                                                         | -    |            |                                                      |          |             | SCHARBER ROAD                                 |
|                                                       | -       | -           |                                                         |      |            |                                                      |          |             | DARBY ROAD<br>\$990,613 BELLAMY BROS BOULEVAR |
|                                                       |         |             |                                                         | -    |            |                                                      |          |             | ST JOE ROAD                                   |
|                                                       | -       |             |                                                         | -    |            |                                                      |          |             | PASCO ROAD                                    |
|                                                       | -       |             |                                                         | -    |            |                                                      |          |             | \$1,040,045 LAKE IOLA ROAD                    |
|                                                       | -       |             |                                                         | -    |            |                                                      |          |             | JOHNSTON ROAD                                 |
| h Priority Subtotal                                   | 22      | \$26,282,62 | High Priority Subtotal                                  | 1.05 | \$4 216 57 | High Priority Subtotal                               | 6        | \$35,134.50 | CO. MOTON KOAD                                |
| dium Priority Subtotal                                | 6       |             | Medium Priority Subtotal                                |      |            | Medium Priority Subtotal                             |          | \$23,423.00 |                                               |
| w Priority Subtotal                                   | 0       |             | Low Priority Subtotal                                   | 0.70 |            | Low Priority Subtotal                                | 4        | \$23,423.00 |                                               |
| otal                                                  | 0       |             | Total                                                   |      |            | Total                                                | 10.00    | \$58,557.50 |                                               |