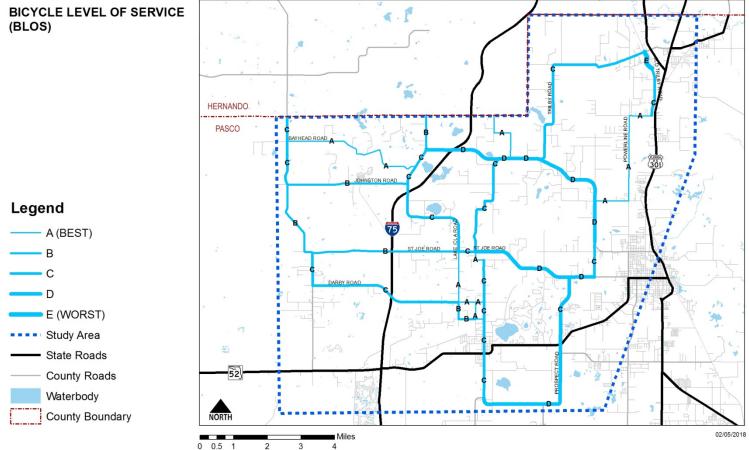

<u>۲</u>۱۵

Figure 12. Bicycle/Pedestrian Crash Locations Map.

Figure 16. Bike Level of Service (BLOS) map.

<u>Z1</u>3

- Public input = 30%
- Orash data = 30%
- Strava data = 20%
- Discount of Service (BLOS) = 20%

The project team utilized the BPAC recommendations and then normalized and weighted the various factors accordingly to create a map that represents the level of need of the individual study corridors. (See Figure 28) The corridors of need were then grouped into three(3) categories: High priority(see Figure 29), Medium priority(see Figure 30), and Low priority(see Figure 31). The corridors of need identified as having a high priority are as follows (see Figure 32):