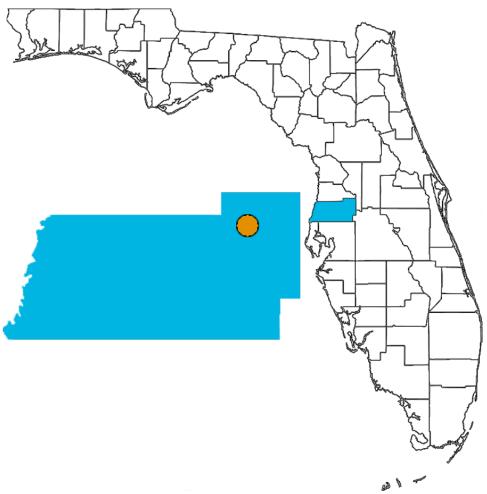

# **STUDY AREA**

- Northeast Pasco County known as "The Hills"
- Study corridors identified on the basis of being the routes most used by cyclists.