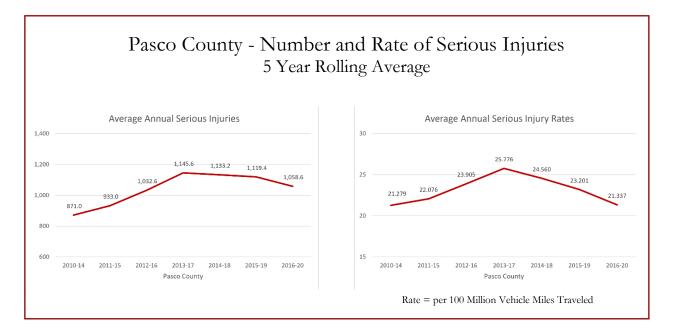

s and fatality rates is concerning. The Pasco MPO will continue to monitor and address rising fatalities and fatality rates through coordination with our partners to reduce fatalities and fatality rates.





Source: FDOT Central Office, December 2021

**Figure 1.5** illustrates the 5-year rolling average for number and rate of serious injuries. There is goodnews, the number of serious injuries (on the left of Figure 1.5) and rate of serious injuries (on the rightof Figure 1.7) have gone down over the 5-year rolling average. The MPO is not certain as to why fatalities have increased, and serious injury has decreased but as the MPO embarks on the next stepsof safety considerations and coordination with County Departments and the FDOT District Seven, more information will become available.



Figure 1.5: Pasco County Number and Rate of Serious Injuries, Rolling Averages 2014 – 2019

Source: FDOT Central Office, December 2021

**Figure 1.6** illustrates the 5-year rolling average for number of bicycle and pedestrian fatalities and serious injuries. The rolling average is a slight trend upward for bicycle and pedestrian fatalities and serious injuries.





Source: FDOT Central Office, December 2021

To address upward trends in motorized vehicle fatalities and bicycle and pedestrian fatalities and serious injuries, the Pasco MPO works closely with the FDOT District Seven Safety Administrator. Through this collaboration, Pasco County has been the recipient of funding for several safety initiatives that are projected to improve safety on Pasco County roadways and bicycle/pedestri