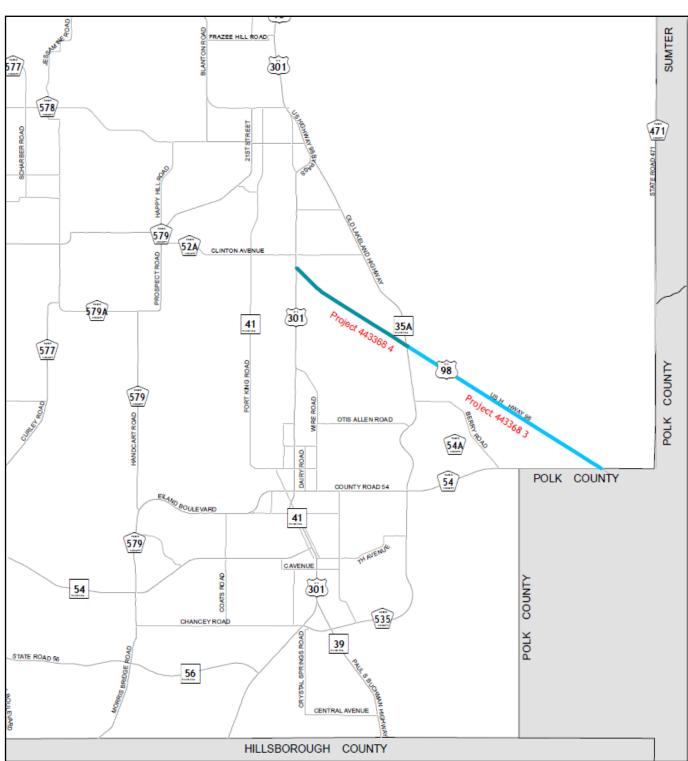

| 3 |          | FDOT                       | Starkey Trail<br>at<br>SR 54 | S of SR 54               | N of SR 54                             | Pedestrian<br>Overpass                     |     | PD&E       | Suntrail       | Mid block<br>East<br>Installed FY<br>2024        |
|---|----------|----------------------------|------------------------------|--------------------------|----------------------------------------|--------------------------------------------|-----|------------|----------------|--------------------------------------------------|
| 3 | 447558-1 | County City of<br>NPR      | Bayou Trail<br>Connection    | River Gulf Blvd          | Baylea                                 | Cottee River<br>Underpass                  |     |            | PD&E           | Motion made<br>4/14/2022<br>MPO Board<br>Meeting |
| 4 | 256422-2 | FDOT                       | US 301 (SR<br>41/Gall Blvd)  | SR 39                    | S of CR 54                             | New<br>one-way<br>pair                     | ROW | FY<br>2026 | PE/ROW<br>/CST | SU<br>application<br>submitted<br>2021           |
| 5 | 416564-2 | FDOT                       | US 301/SR<br>41/Gall Blvd    | S of SR 56               | S of SR<br>39/Paul<br>Buchman<br>Hwy   | Add lanes and<br>reconstruct<br>(2U to 4D) | ROW | FY<br>2024 | CST            | SU<br>application<br>submitted<br>2021           |
| 6 | 257298-3 | FDOT                       | CR 578/County<br>Line Rd     | East Rd/<br>Mariner Blvd | Spring<br>Time St/<br>Suncoast<br>Pkwy | Revised<br>PD&E<br>needed                  |     |            |                | SU<br>Application<br>Submitted<br>2021           |
| 7 | 445653-2 | New County<br>Project      | Old Pasco Rd                 | CR 54                    | SR 52                                  | ROW                                        | ROW | 2026       |                | New<br>Project                                   |
| 7 |          | City of New<br>Port Richey | Grand Blvd Multi<br>Use Path | Marine<br>Parkway        | Massa-<br>chusetts<br>Ave              | Design                                     | N/A |            | New<br>Project |                                                  |

| 8  |          | FDOT/County/<br>Zephyrhills          | Eiland Blvd<br>Multiuse Path  | N of SR 54                  | US 301                      | Multi<br>Use Path                                     |           |                      |                |                                                  |
|----|----------|--------------------------------------|-------------------------------|-----------------------------|-----------------------------|-------------------------------------------------------|-----------|----------------------|----------------|--------------------------------------------------|
| 9  |          | FDOT/County/<br>Zephyrhills          | Wire Rd Multiuse<br>Path      | Pretty Pond<br>Rd           | CR 54                       | Analysis<br>Completed<br>2022                         |           |                      |                | Move to TA<br>list<br>Sidewalk                   |
| 10 | 432734-4 | County                               | Overpass Rd                   | E of Boyette<br>Rd          | US 301                      | Widen existing<br>roadway<br>construct new<br>roadway | PE<br>Env | FY 22<br>FY 22/23    | ROW/CST        |                                                  |
| 11 | 408075-2 | FDOT                                 | US 301 (SR 39)                | S of CR<br>54/Eiland Blvd   | North<br>of<br>Kossik<br>Rd | Add lanes and<br>reconstruct<br>(4D to 6D)            | ROW       | FY 21/22<br>FY 23/24 | ROW/CST        | SU<br>Application<br>Submitted<br>2021           |
| 12 | 445197-1 | FDOT                                 | SR 54 at Collier<br>Pkwy      |                             |                             | New<br>intersection                                   |           |                      | CST            | SIS funding<br>Beyond<br>5-year TIP              |
| 13 | 443367-1 | FDOT                                 | SR 56 Extension               | US 301/SR 41                | US 98/SR<br>35/SR 700       |                                                       |           |                      | PE/ROW<br>/CST | Project<br>Study<br>2021                         |
| 13 | 439416-1 | County<br>City of New<br>Port Richey | Marine<br>Parkway at<br>US 19 |                             |                             | Pedestrian<br>Overpass                                |           |                      | PD&E           | Motion made<br>4/14/2022<br>MPO Board<br>Meeting |
| 14 | 447536-2 | FDOT                                 | US 301                        | S of US 98                  | SR<br>50/Cortez<br>Blvd     |                                                       |           |                      | PE/ROW<br>/CST | Hernando<br>County<br>Line                       |
| 15 | 255796-3 | FDOT                                 | US 301                        | Hillsborough<br>County Line | SR 56                       | Add lanes and reconstruct                             |           |                      | PD&E           |                                                  |