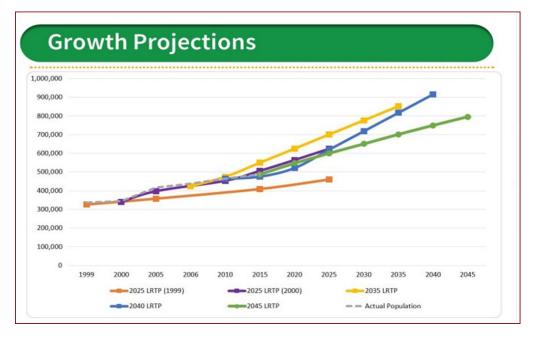

The above criteria were used to prioritize the list of Cost Affordable transportation improvement project in the Long-Range Transportation Plan (LRTP) (2025-2045), which includes the integration of the County's Capital Improvement Program and the FDOT Work Program. This process resulted in a prioritized list of transportation projects for the inclusion into the Interim (2030) LRTP Cost Affordable Project List and provided further guidance in the selection of the MPO's priority projects. The procedures used to prioritize projects in the Interim LRTP Cost Affordable Project List are the same procedures described above in transitioning from the MPO's Needs Plan to the Cost Affordable Plan. In addition, the Pasco MPO identified freight related objectives that were integrated with the Congestion Management Plan (CMP) and incorporated into the Long- Range Transportation Plan. The MPO also looked for ways to mitigate freight conflicts and utilize effective resources, strategies, and tools. Moreover, the MPO sought to identify complete streets elements and implementation considerations associated with corridors or locations with significant freight truck traffic.

The development of the FDOT final work program includes those projects that are adopted by the MPO consistent with the List of Priority Projects. This list represents the roadway and nom-motorized transportation improvement projects that are considered of highest priority for development by the MPO. The Long-Range Transportation Plan (LRTP) that was adopted in December 2019 also contains a list of cost-affordable transit improvements. Using this list of LRTP recommended improvements and the TDP that was developed and approved in 2013, a list of improvements was incorporated into the MPO's List of Priority Projects – Transit Section.