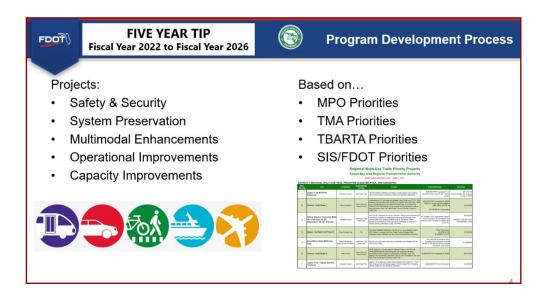

Projects are based on the MPO's priorities, TBARTA priorities, TMA priorities, and FDOT SIS priorities. Projects are selected from the results of technical analysis and transportation planning expertise provided by the MPO staff and their partnering agencies, with input provided by local elected officials. To prioritize identified transportation deficiencies and needs, the project selection process includes application of project prioritization criteria and also considers available funding.