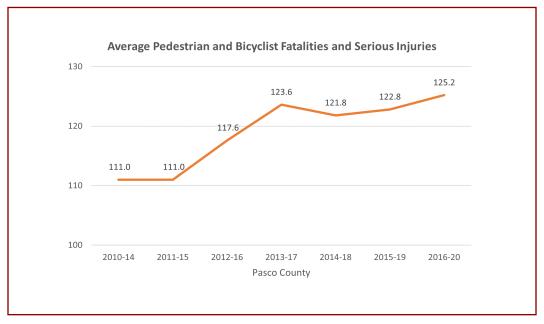

#### Bicycle and Pedestrian Advisory Committee (BPAC)

The MPO Bicycle/Pedestrian Advisory Committee (BPAC) was created in 2012 and is composed of thirteen (13) appointed persons who have technical,

professional, or personal interests in the provision of safe non-motorized transportation. The committee represents geographically diverse areas within the county to assure that a variety of issues are addressed. Each MPO Board voting member appoints a BPAC member and up to one alternate to represent their area. The BPAC is responsible for making recommendations to the MPO Board on matters concerning bicycle and pedestrian plans and the promotion of safety, security, education, and enforcement of laws pertaining to both pedestrians and bicyclists.