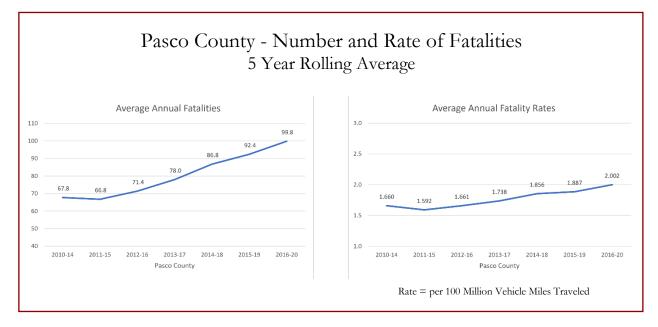

es not take into considerationpopulation growth or growth in the number of miles being driven. The graph on the right of Figure 1.6 is the Rate of Fatalities per 100 million VMT. There is a trend upward for the 5-year rolling average for both the number and the rate of fatalities. The goal of Vision Zero is zero deaths and serious injuries. The goal of the Pasco MPO, along with our partners, is to plan and program roadway and bicycle/pedestrian projects that address safety to reduce the number of fatalities and serious injuries. The upward trend in the 5-year rolling average for fatalities and fatality rates is concerning. The Pasco MPO will continue to monitor and address rising fatalities and fatality rates through coordination with our partners to reduce fatalities and fatality rates.





Source: FDOT Central Office, December 2021

**Figure 1.5** illustrates the 5-year rolling average for number and rate of serious injuries. There is goodnews, the number of serious injuries (on the left of Figure 1.5) and rate of serious injuries (on the rightof Figure 1.7) have gone down over the 5-year rolling average. The MPO is not certain as to why fatalities have increased, and serious injury has decreased but as the MPO embarks on the next stepsof safety considerations and coordination with County Departments and the FDOT District Seven, more information will become available.



Figure 1.5: Pasco County Number and Rate of Serious Injuries, Rolling Averages 2014 – 2019

Source: FDOT Central Office, December 2021

**Figure 1.6** illustrates the 5-year rolling average for number of