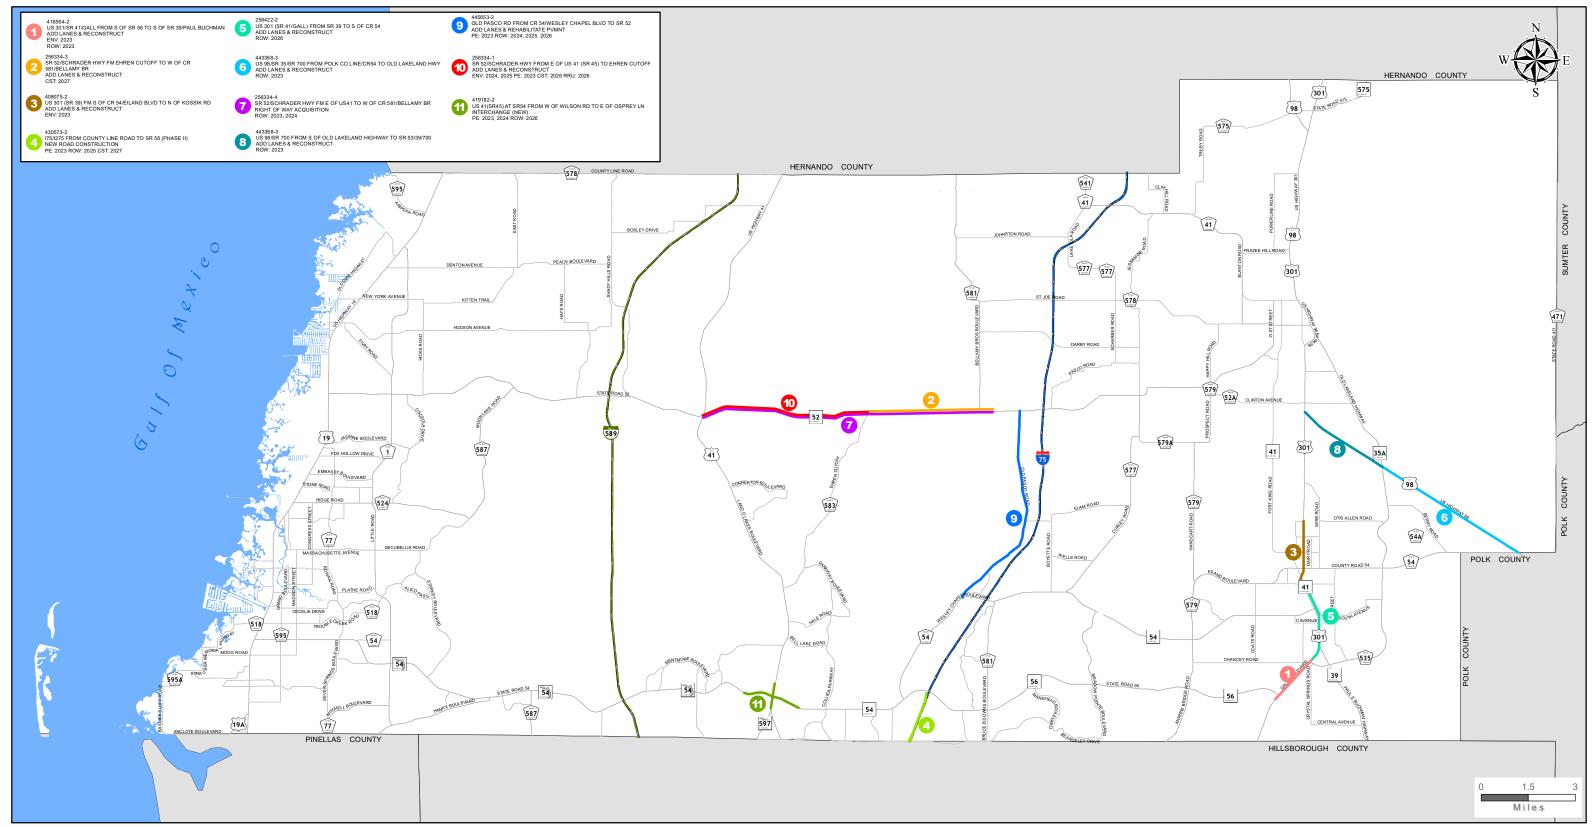

384,276 | \$532,992,9   |
|      | Toll/Turnpike                  | \$9,162       | \$300,000     | \$2,043,729  | \$21,097,692 |               |              |               | \$23,450,5    |
|      | Grand Total:                   | \$237,559,461 | \$263,743,809 | \$53,257,972 | \$70,814,747 | \$172,459,255 | \$58,595,115 | \$209,879,672 | \$1,007,714,9 |

## **TIP Fiscal Constraint Table**



|                    | 2023          | 2024         | 2025         | 2026          | 2027         |
|--------------------|---------------|--------------|--------------|---------------|--------------|
| Total Revenue      | \$263,743,809 | \$53,257,972 | \$70,814,747 | \$172,459,255 | \$58,595,115 |
| Total Project Cost | \$263,743,809 | \$53,257,972 | \$70,814,747 | \$172,459,255 | \$58,595,115 |





This map is for informational purposes only. The data contained herein is not collected under the supervision of, or approved by, a licensed surveyor, it is not intended for any legal use. The data does not meet the minimum technical standards under the Florida Administrative Code 61G17-6. The Pasco County Board of County Commissioners does not accept any responsibility for errors or omissions of any kind contained in the data herein. All products and derivations from the data contained herein must retain this disclaimer.

#### Date Saved: 3/24/2022 9:40:00 AM

Document Path: S:\GIS\NATE\_GIS\MPO\FDOT\_2022\_TIP\FDOT\_TEMPLATE\_Capacity\_03242022.mxd Author: ndeliman

# PASCO COUNTY MPO FY 2023 – 2027 Transportation Improvement Program Highway Capacity Improvement Projects







This