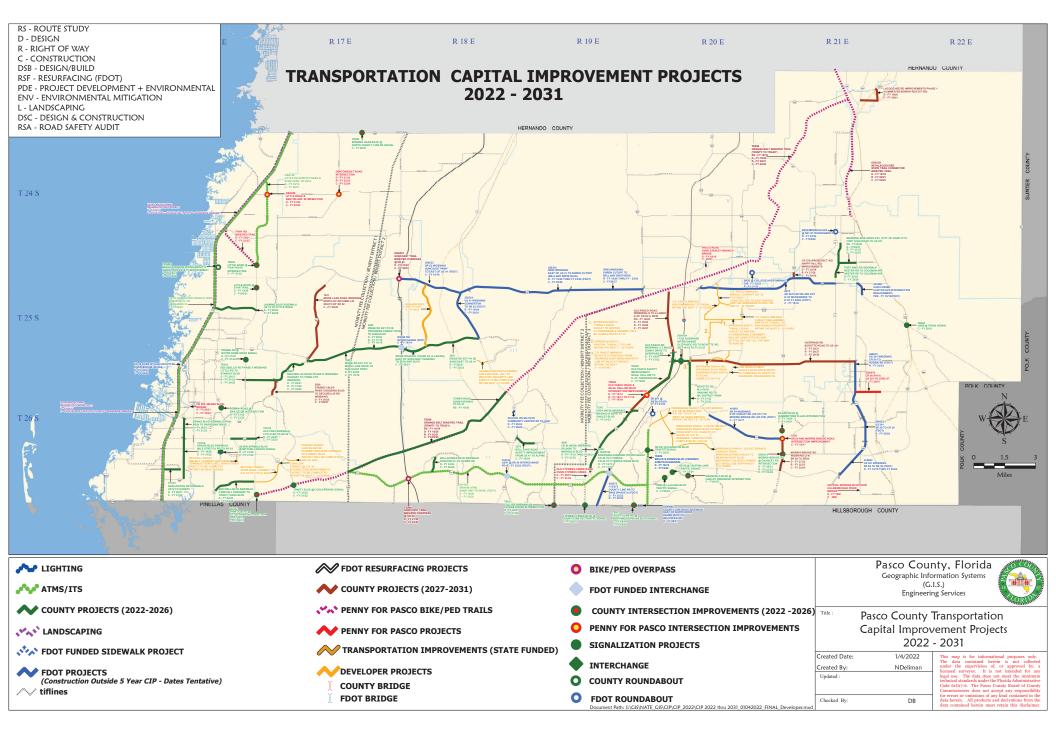

This map is for informational purposes only. The data contained herein is not collected under the supervision of, or approved by, a licensed surveyor. It is not intended for any legal use. The data does not meet the minimum technical standards under the Florida Administrative Code 61G17-6. The Pasco County Board of County Commissioners does not accept any responsibility for errors or omissions of any kind contained in the data herein. All products and derivations from the data contained herein must retain this disclaimer.

Date Saved: 3/24/2022 9:50:25 AM

Document Path: S:\GIS\NATE\_GIS\MPO\FDOT\_2022\_TIP\FDOT\_TEMPLATE\_Preservation03242022.mxd Author: ndeliman

PASCO COUNTY MPO FY 2023 – 2027 Transportation Improvement Program Highway Maintenance (Preservation) Projects

64





### Pasco County Transportation Disadvantaged Population Planning and Funding

Extensive coordination with local public transit and local government comprehensive planning bodies occurs as a part of the Transportation Disadvantaged (TD) Program. The Transportation Disadvantaged Service Plan (TDSP) documents the consistency of local and regional planning documents with the TD program. An updated TDSP was adopted in October 2021. As part of the development of the TDSP, Pasco MPO staff reached out to social service agencies and citizens via survey and coordinated with GOPASCO on updates to the TDSP and the TD Program.

The Pasco County MPO is the designated planning agency for the TD Program in Pasco County. Since 2012, a GOPASCO staff individual has filled the role of Pasco County Communit