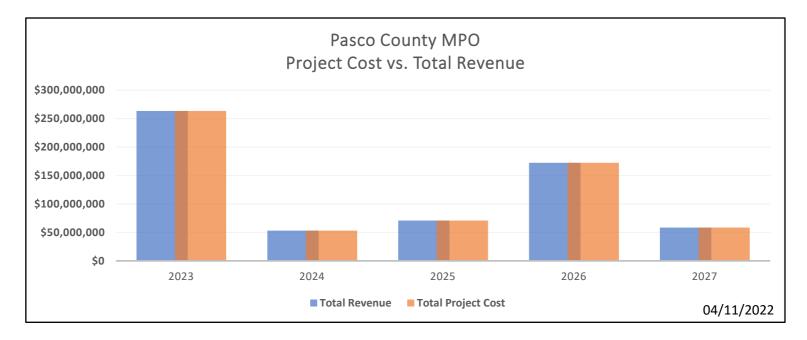

#### **Financial Plan**

This TIP lists the proposed funding by fiscal year for each scheduled project. This TIP is financially constrained for each year and includes projects and programs that can be implemented using current and proposed revenue sources based on the FDOT Tentative Work Program and local transportation revenues, as shown in the appropriated Pasco County adopted budget. The TIP is fiscally constrained, which means that the anticipated revenues match the projected cost of all projects in the FDOT work program.

The projects identified in the TIP can be implemented using revenues from existing sources that are reasonably expected by year. Fiscal constraint is shown by the Summary Chart located on Page 58, and the Fiscal Constraint Table located on page number 59, looking only at the five-year TIP period. These revenues projections are based on reasonable financial principles and information developed cooperatively between the MPO, the FDOT, and Pasco County as required by 23 CFR 450.234 (h). Projects funded by Title 23 and Title 49 funds and all regionally significant projects in the TIP reflect Year of Expenditure (YOE) costs based on the year in which funding is anticipated to be available pursuant with the requirements of 23 CFR 450.324 (a) and Section 359.173 (8), F.S.