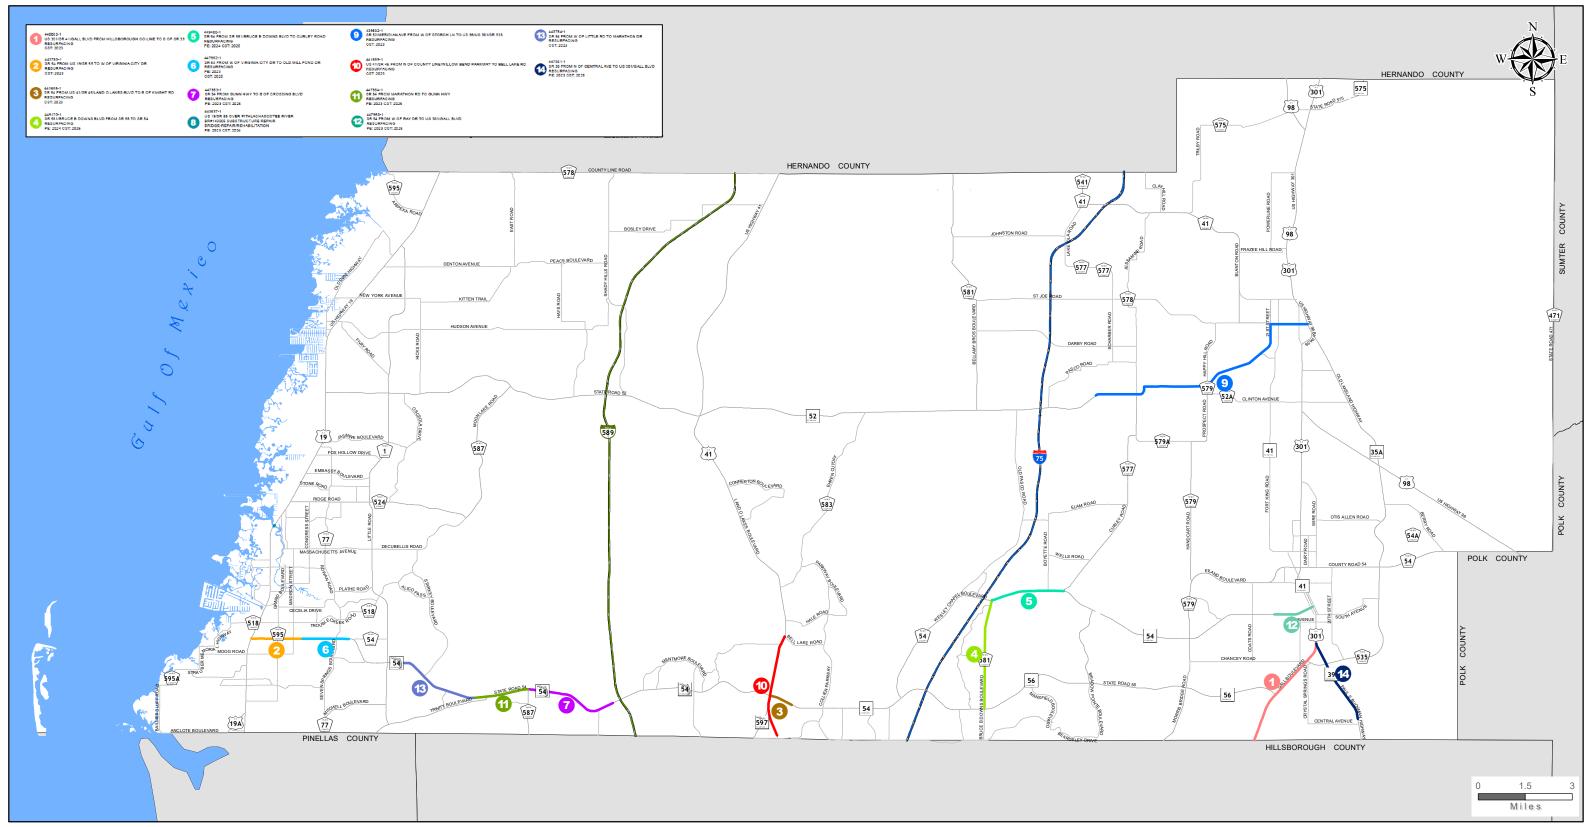

Projects







This map is for informational purposes only. The data contained herein is not collected under the supervision of, or approved by, a licensed surveyor. It is not intended for any legal use. The data does not meet the minimum technical standards under the Florida Administrative Code 61G17-6. The Pasco County Board of County Commissioners does not accept any responsibility for errors or omissions of any kind contained in the data herein. All products and derivations from the data contained herein must relian this disclaimer.

#### Date Saved: 3/24/2022 9:18:54 AM

Document Path: S:\GIS\NATE\_GIS\MPO\FDOT\_2022\_TIP\FDOT\_TEMPLATE\_Bike\_Ped\_03242022.mxd Author: ndeliman

## PASCO COUNTY MPO FY 2023 – 2027 Transportation Improvement Program Bicycle-Pedestrian Projects

63







This map is for informational purposes only. The data contained herein is not collected under the supervision of, or approved by, a licensed surveyor. It is not intended for any legal use. The data does not meet the minimum technical standards under the Florida Administrative Code 61G17-6. The Pasco County Board of County Commissioners does not accept any responsibility for errors or omissions of any kind contained in the data herein. All products and derivations from the data contained herein must retain this disclaimer.

Date Saved: 3/24/2022 9:50:25 AM

Document Path: S:\GIS\NATE\_GIS\MPO\FDOT\_2022\_TIP\FDOT\_TEMPLATE\_Preservation03242022.mxd Author: ndeliman

PASCO COUNTY MPO FY 2023 – 2027 Transportation Improvement Program Highway Maintenance (Preservation) Projects

64





##