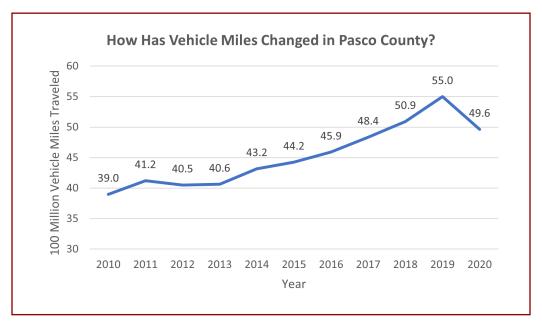

| -13.1%     |
| Number of Combined<br>Pedestrian and Bicycle<br>Fatalities and Serious<br>Injuries | 3,289.8     | 3,192.4      | -3.5%      | 122.8                  | 125.2       | 2.8%       |

#### Table 1.2: Highway Safety/PM1, System Conditions and Performance

Source: FDOT, FHWA Performance Measures per MPO, December 2021

The Pasco MPO uses countywide crash data as provided by the FDOT to track fatalities and serious injuries in Pasco County and to analyze past trends and identify regional safety issues. Tracking these measures help to estimate the effectiveness of future MPO transportation investment, as reflected in the TIP. Figure 1.3 further represents the increasing growth in the County: in 2010,

39.0 (100 million) VMT in Pasco County and in 2020, 49.6 (100 million) VMT.





Source: FDOT Central Office, December 2021

**Figure 1.4** represents the 5-year rolling average for fatalities for Pasco County. The graph on the leftof Figure 1.6 is the actual 5-year rolling average number. This number does not take into considerationpopulation growth or growth in the number of miles being driven. The graph on the right of Figure 1.6 is the Rate of Fatalities per 100 million VMT. There is a trend upward for the 5-year rolling average for both the number and the rate of fatalities. The goal of Vision Zero is zero deaths and serious injuries. The goal of the Pasco MPO, along with our partners, is to plan and program roadway and bicycle/pedestrian projects that address safety to reduce the number of fatalities and serious injuries. The upward trend in the 5-year rolling