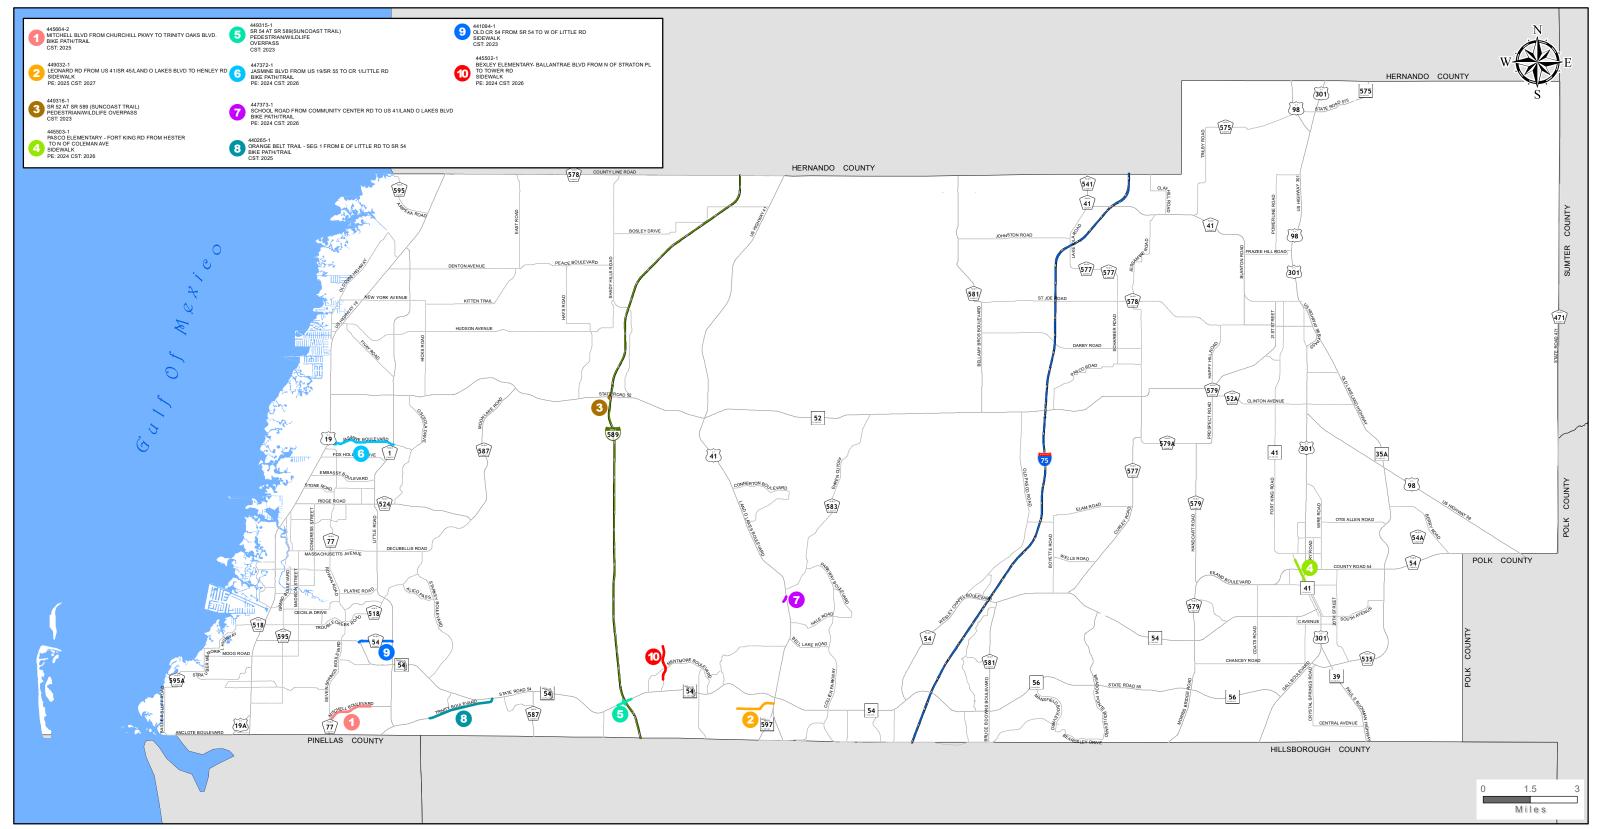

y Improvement Projects







This map is for informational purposes only. The data contained herein is not collected under the supervision of, or approved by, a licensed surveyor. It is not intended for any legal use. The data does not meet the minimum technical standards under the Florida Administrative Code 8/G17-6. The Pasco County Board of County Commissioners does not accept any responsibility for errors or omissions of any kind contained in the data herein. All products and derivations from the data contained herein must retain this disclaimer.

Date Saved: 3/24/2022 9:31:00 AM

Document Path: S:\GIS\NATE\_GIS\MPO\FDOT\_2022\_TIP\FDOT\_TEMPLATE\_Safety\_03242022.mxd Author: ndeliman

# PASCO COUNTY MPO FY 2023 – 2027 Transportation Improvement Program Safety Improvement Projects







This map is for informational purposes only. The data contained herein is not collected under the supervision of, or approved by, a licensed surveyor. It is not intended for any legal use. The data does not meet the minimum technical standards under the Florida Administrative Code 61G17-6. The Pasco County Board of County Commissioners does not accept any responsibility for errors or omissions of any kind contained in the data herein. All products and derivations from the data contained herein must relian this disclaimer.

#### Date Saved: 3/24/2022 9:18:54 AM

Document Path: S:\GIS\NATE\_GIS\MPO\FDOT\_2022\_TIP\FDOT\_TEMPLATE\_Bike\_Ped\_03242022.mxd Author: ndeliman

## PASCO COUNTY MPO FY 2023 – 2027 Transportation Improvement Program Bicycle-Pedestrian Projects

63







This map