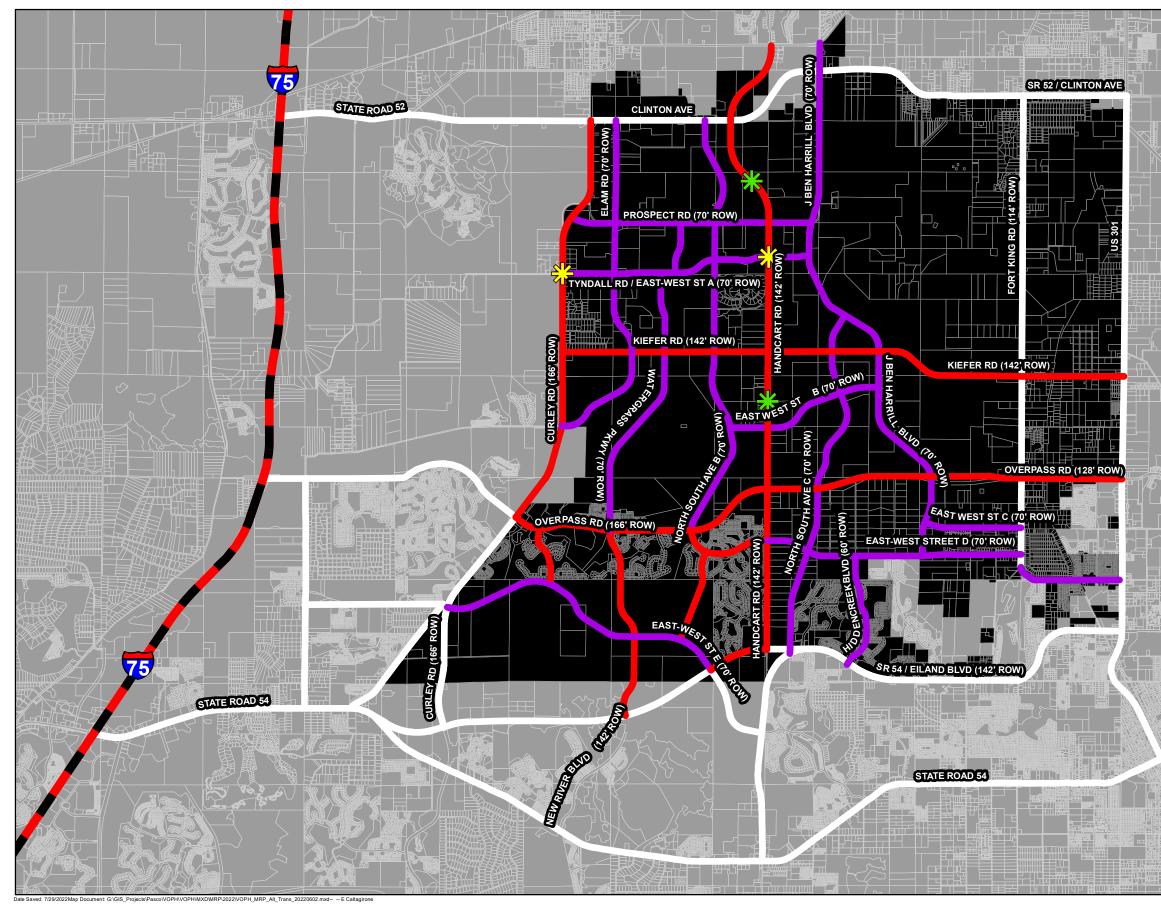

## FIGURE PH-4A: 2065 FUTURE ALTERNATIVE TRANSPORTATION PLAN

## LEGEND

|  | At-Grade Trail Crossing |
|--|-------------------------|
|--|-------------------------|

- 🗧 Underpass Trail Crossing
- Multipurpose Paths
- Multipurpose Lanes

Source: Heidt Design, Pasco County, Pasco County PAO, FDOT Date of Source Data: June 2, 2022

Data were acquired from various sources including but not limited to state, county, and local entities. Heidt Design does not warrant data provided by other sources for accuracy, or for any particular use that may require accurate information. This map is for informational purposes only and should not be substituted for a true title search, property appraisal, or survey