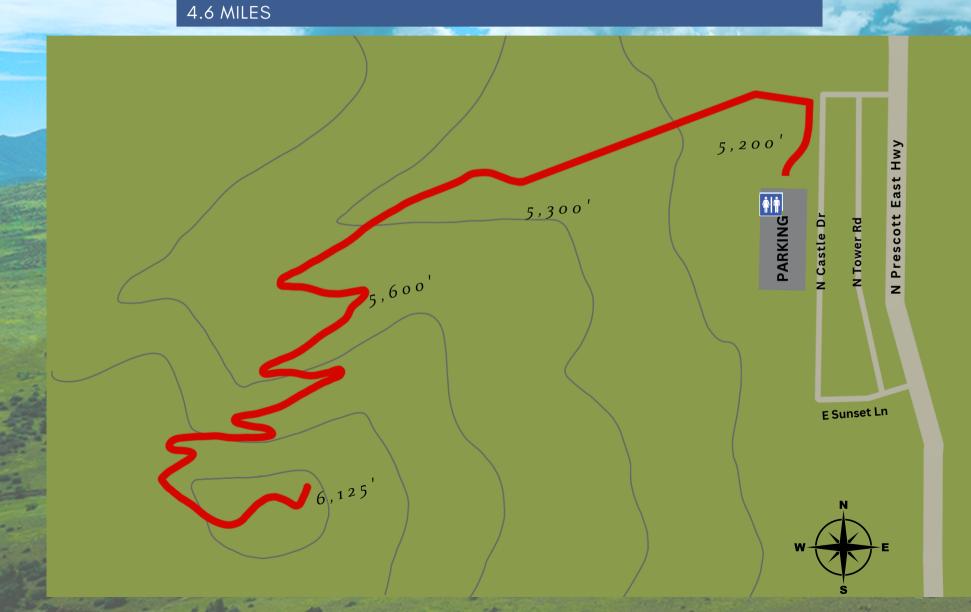

# GLASSFORD SUMMIT TRAIL

TRAIL HEAD PARKING 6000 E ANTELOPE LANE PRESCOTT VALLEY, AZ 86314

#### TRAIL STATS:

TRAIL DIFFICULTY: MODERATE **ELEVATION GAIN:** 940 FEET

TRAIL LENGTH (OUT & SUMMIT:BACK):6,125 FEET

**BEST USED FOR:** 

HIKING, BIKING, WALKING, BIRD AND ANIMAL WATCHING, AND SUMMIT VIEWS