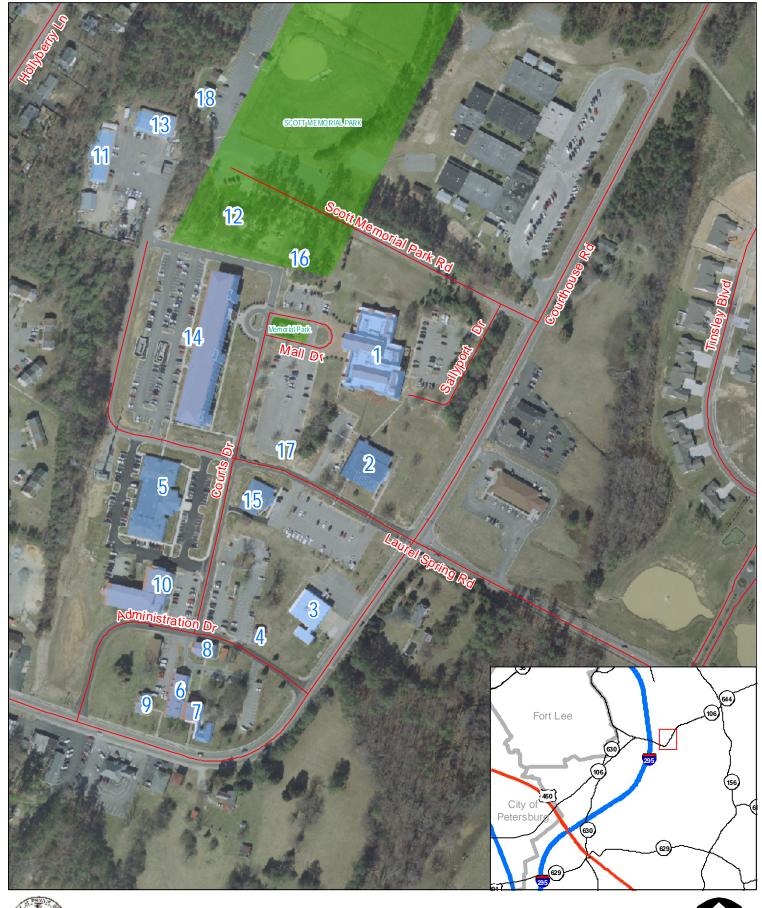

## County of Prince George Government Complex

## Prince George County Government Complex Guide

- **1. Courthouse Building:** Sheriff's Office-Commonwealth's Attorney-Clerk of General District Court-Circuit Court
- 2. Bland Building: Police Department
- 3. Prince George Volunteer Fire Department Company 1
- 4. Unused
- 5. School Board Building: School Board
- **6. RCC Building:** Riverside Community Corrections
- 7. Regional Heritage Museum
- 8. Food Bank
- 9. Building and Grounds
- 10. Human Services Building
  - First Floor: Health Department-Social Services
  - Second Floor: Extension Office- James River Soil and Water-Natural Resources Conservation Service-South Centre' Corridors Resource Conservation Development
- 11. County Garage
- 12. Scott Park Pavilion
- 13. Workshop
- 14. County Administration Building
  - First Floor: Treasurer-Commissioner of The Revenue-Planning and Zoning-Building Officials
  - Second Floor: Registrar-Fire Services and EMS-Real Estate Assessor-GIS-Utilities
  - Third Floor: Finance-County Attorney-Board Meeting Room-Information Technology-Human Resources-County Administration-Economic Development
- 15. Emergency Communications Building: Dispatch-Emergency Operations Center
- 16. Scott Park Restroom
- 17. Recycling Drop-Off
- 18. Parks and Recreation: Recreation Department