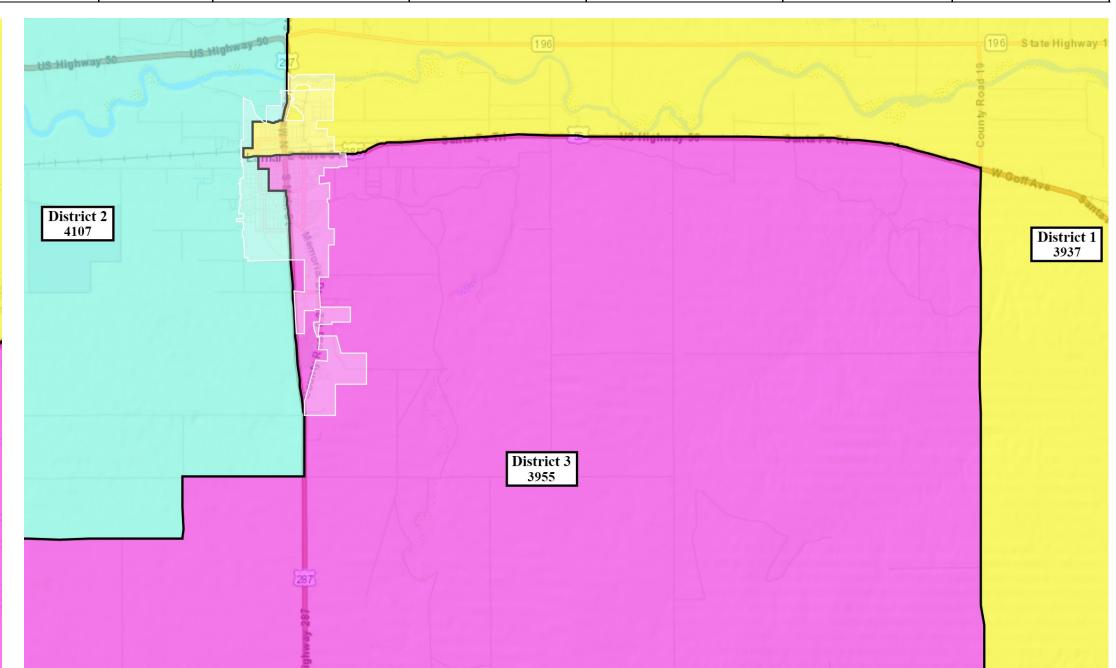

# Prowers County Commissioners' Redistricting Scenario 1

### **Statistical Report** Target Non-Non-Hispanic Non-Hispanic Non-Hispanic Non-Non-Hispanic TOTAL Non-Hispanic Target Target Deviation Hawaiian or other Hispanic Non-Hispanic American Indian/ Hispanic Hispanic two or more Precinct No. Population Population Deviation Asian some other race Pacific Islander white black Alaskan Native minority race 1896 2041 1830 35 116 13 2 -1.57 3937 4000 -63 1 2.95% 48.16% 51.84% 0.89% 0.33% 0.08% 1.07% 0.05% 46.48% 2632 1475 2443 21 115 4107 4000 107 2.67 2 35.91% 64.09% 2.80% 59.48% 0.51% 0.19% 0.00% 1.02% 0.00% 1309 2646 2413 66 109 16 31 6 3 3955 4000 -45 -1.13 33.10% 66.90% 0.40% 0.78% 61.01% 1.67% 2.76% 0.13% 0.15%