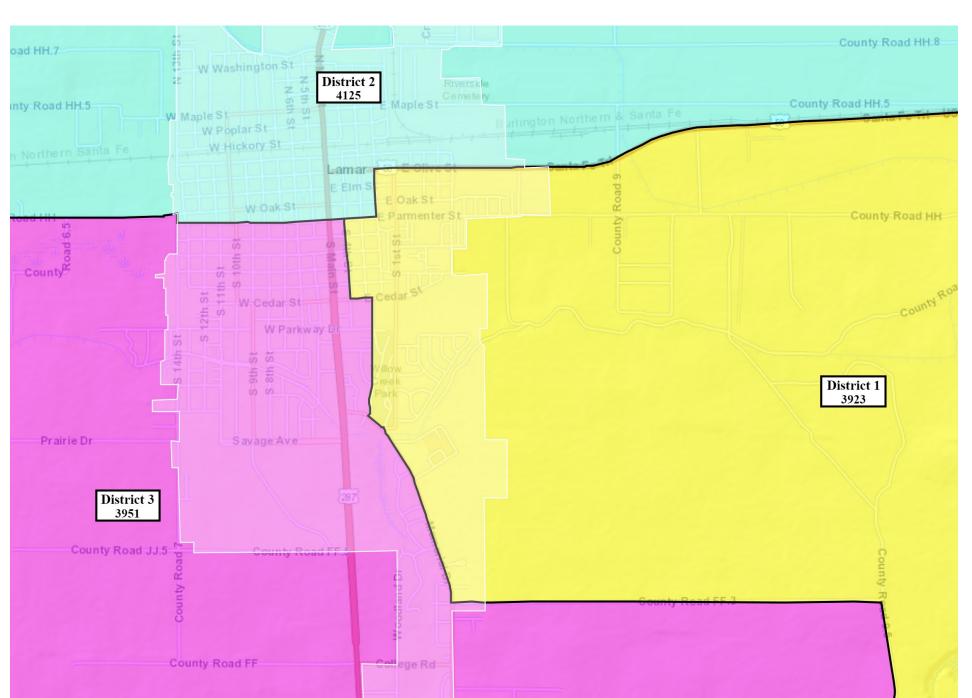

# Prowers County Commissioners' Redistricting Scenario 3

|              | Statistical Report  |                      |                     |                            |          |              |                           |                           |                                                    |                       |                                                       |                              |                                              |   |
|--------------|---------------------|----------------------|---------------------|----------------------------|----------|--------------|---------------------------|---------------------------|----------------------------------------------------|-----------------------|-------------------------------------------------------|------------------------------|----------------------------------------------|---|
| Precinct No. | TOTAL<br>Population | Target<br>Population | Target<br>Deviation | Target<br>Deviation<br>(%) | Hispanic | Non-Hispanic | Non-<br>Hispanic<br>white | Non-<br>Hispanic<br>black | Non-Hispanic<br>American Indian/<br>Alaskan Native | Non-Hispanic<br>Asian | Non-Hispanic<br>Hawaiian or other<br>Pacific Islander | Non-Hispanic some other race | Non-Hispanic<br>two or more<br>minority race |   |
|              |                     |                      |                     |                            |          |              |                           |                           |                                                    |                       |                                                       |                              |                                              |   |
| 1            | 3923                | 4000                 | -77                 | 77                         | -1.93    | 1631         | 2292                      | 2094                      | 21                                                 | 99                    | 18                                                    | 4                            | 53                                           | 3 |
| 1            | 3923                | 4000                 |                     | -1.95                      | 41.58%   | 58.42%       | 53.38%                    | 0.54%                     | 2.52%                                              | 0.46%                 | 0.10%                                                 | 1.35%                        | 0.08%                                        |   |
| 2            | 4125                | 4000                 | 125                 | 3.13                       | 1719     | 2406         | 2186                      | 37                        | 133                                                | 12                    | 3                                                     | 32                           | 3                                            |   |
| 2            | 4125                | 4000                 | 125                 |                            | 41.67%   | 58.33%       | 52.99%                    | 0.90%                     | 3.22%                                              | 0.29%                 | 0.07%                                                 | 0.78%                        | 0.00%                                        |   |
| 2            | 2021                | 4000                 | 40                  | 4.22                       | 1330     | 2621         | 2406                      | 64                        | 108                                                | 7                     | 1                                                     | 30                           | 5                                            |   |
| 3 3951       | 3951                | 3951 4000            | -49                 | -1.23                      | 33.66%   | 66.34%       | 60.90%                    | 1.62%                     | 2.73%                                              | 0.18%                 | 0.03%                                                 | 0.76%                        | 0.13%                                        |   |

District 2

Jana Coen
Prowers County Clerk & Recorder
jcoen@prowerscounty.net
719-336-8011

Michelle Hiigel
Prowers County Land Use Administrator
mhiigel@prowerscounty.net
719-691-9869
719-336-8988

District 1 3923

# Prowers County Voter Precinct Redistricting Scenario 3

|              | Statistical Report  |                      |                     |                            |          |              |                           |                           |                                                       |                       |                                                          |                                 |                                              |       |       |
|--------------|---------------------|----------------------|---------------------|----------------------------|----------|--------------|---------------------------|---------------------------|-------------------------------------------------------|-----------------------|----------------------------------------------------------|---------------------------------|----------------------------------------------|-------|-------|
| Precinct No. | TOTAL<br>Population | Target<br>Population | Target<br>Deviation | Target<br>Deviation<br>(%) | Hispanic | Non-Hispanic | Non-<br>Hispanic<br>white | Non-<br>Hispanic<br>black | Non-Hispanic<br>American<br>Indian/ Alaskan<br>Native | Non-Hispanic<br>Asian | Non-Hispanic<br>Hawaiian or<br>other Pacific<br>Islander | Non-Hispanic<br>some other race | Non-Hispanic<br>two or more<br>minority race |       |       |
|              |                     |                      |                     |                            |          |              |                           |                           |                                                       |                       |                                                          |                                 |                                              |       |       |
| 1            | 2340                | 2400                 | -60                 | -2.5                       | 851      | 1489         | 1389                      | 6                         | 65                                                    | 6                     | 3                                                        | 18                              | 2                                            |       |       |
| 1            | 2340                | 2400                 | -00                 |                            | 36.37%   | 63.63%       | 59.36%                    | 0.26%                     | 2.78%                                                 | 0.26%                 | 0.13%                                                    | 0.77%                           | 0.09%                                        |       |       |
| 2            | 2315                | 2400                 | OF.                 | -85 -3.54                  | 2 5 /    | 976          | 1339                      | 1221                      | 12                                                    | 60                    | 8                                                        | 0                               | 36                                           | 2     |       |
| 2            | 2313                | 2400                 | 2400                | 2400                       | -65      | -3.54        | 42.16%                    | 57.84%                    | 52.74%                                                | 0.52%                 | 2.59%                                                    | 0.35%                           | 0.00%                                        | 1.56% | 0.00% |
| 2            | 2252                | 2400                 | 40                  | -2                         | 763      | 1589         | 1444                      | 48                        | 63                                                    | 6                     | 4                                                        | 19                              | 5                                            |       |       |
| 3            | 2352                | 2400                 | -48                 |                            | 32.44%   | 67.56%       | 61.39%                    | 2.04%                     | 2.68%                                                 | 0.26%                 | 0.17%                                                    | 0.81%                           | 0.21%                                        |       |       |
| 4            | 2404                | 2400                 | 0.1                 | 3.38                       | 848      | 1633         | 1516                      | 21                        | 65                                                    | 6                     | 0                                                        | 24                              | 1                                            |       |       |
| 4            | 2481                | 2400                 | 81                  |                            | 34.18%   | 65.82%       | 61.10%                    | 0.85%                     | 2.62%                                                 | 0.24%                 | 0.00%                                                    | 0.97%                           | 0.04%                                        |       |       |
| _            | 2544                | 2400                 | 444                 | 111                        | 1,242    | 1269         | 1116                      | 35                        | 87                                                    | 11                    | 1                                                        | 18                              | 1                                            |       |       |
| 5            | 2511                | 2400                 | 111                 | 4.63                       | 49.46%   | 50.54%       | 44.44%                    | 1.39%                     | 3.46%                                                 | 0.44%                 | 0.04%                                                    | 0.72%                           | 0.04%                                        |       |       |