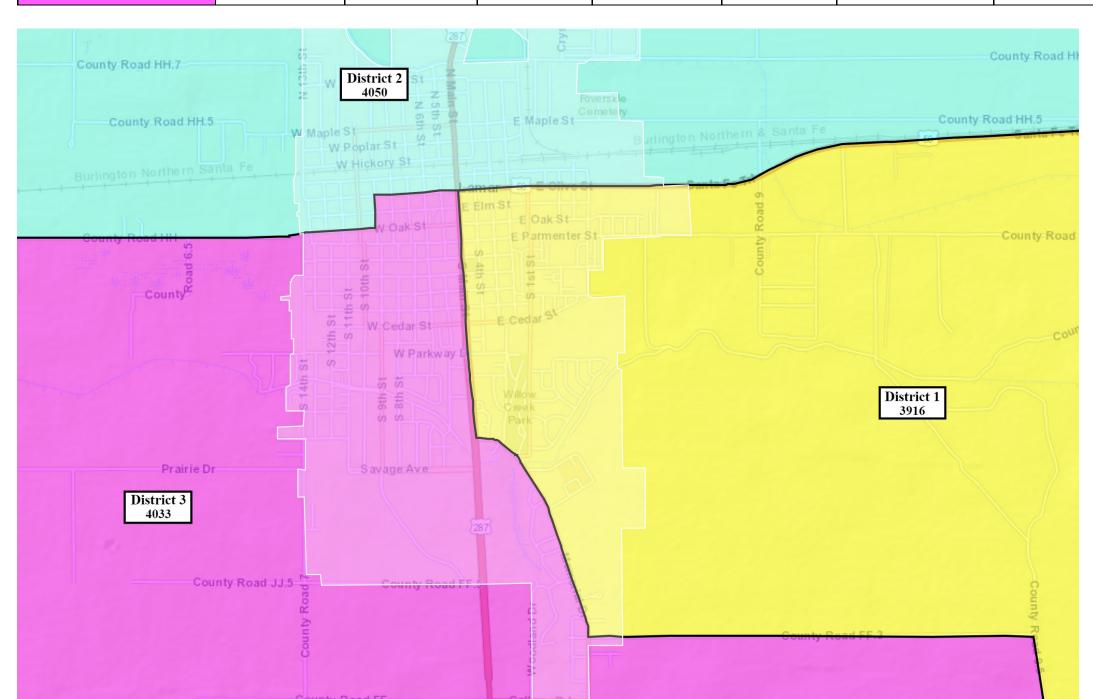

# Prowers County Voter Precinct Redistricting Scenario 2

|              | Statistical Report  |                      |                     |                            |          |              |                       |                           |                                                       |                       |                                                          |                                 |                                              |    |   |
|--------------|---------------------|----------------------|---------------------|----------------------------|----------|--------------|-----------------------|---------------------------|-------------------------------------------------------|-----------------------|----------------------------------------------------------|---------------------------------|----------------------------------------------|----|---|
| Precinct No. | TOTAL<br>Population | Target<br>Population | Target<br>Deviation | Target<br>Deviation<br>(%) | Hispanic | Non-Hispanic | Non-Hispanic<br>white | Non-<br>Hispanic<br>black | Non-Hispanic<br>American<br>Indian/ Alaskan<br>Native | Non-Hispanic<br>Asian | Non-Hispanic<br>Hawaiian or<br>other Pacific<br>Islander | Non-Hispanic<br>some other race | Non-Hispanic<br>two or more<br>minority race |    |   |
|              |                     |                      |                     |                            |          |              |                       |                           |                                                       |                       |                                                          |                                 |                                              |    |   |
| 1            | 2444                | 2400                 | 44                  | 1.83                       | 622      | 1822         | 1705                  | 11                        | 56                                                    | 9                     | 0                                                        | 39                              | 2                                            |    |   |
| -            | 2                   | 2100                 | 7-7                 | 1.00                       | 25.45%   | 74.55%       | 69.76%                | 0.45%                     | 2.29%                                                 | 0.37%                 | 0.00%                                                    | 1.60%                           | 0.08%                                        |    |   |
| 2            | 2401                | 2400                 | 1                   | 1                          | 1        | 0.04         | 1,130                 | 1271                      | 1156                                                  | 12                    | 68                                                       | 9                               | 6                                            | 20 | 0 |
| Z            | 2401                | 2400                 |                     | 0.04                       | 47.06%   | 52.94%       | 48.15%                | 0.50%                     | 2.83%                                                 | 0.37%                 | 0.25%                                                    | 0.83%                           | 0.00%                                        |    |   |
| 2            | 2440                | 2400                 | 10                  | 0.42                       | 852      | 1558         | 1427                  | 44                        | 61                                                    | 1                     | 1                                                        | 19                              | 5                                            |    |   |
| 3            | 2410                | 2400                 | 10                  | 0.42                       | 35.35%   | 64.65%       | 59.21%                | 1.83%                     | 2.53%                                                 | 0.04%                 | 0.04%                                                    | 0.79%                           | 0.21%                                        |    |   |
|              | 22.47               | 2422                 | 50                  | 2.24                       | 837      | 1510         | 1385                  | 24                        | 68                                                    | 8                     | 0                                                        | 23                              | 2                                            |    |   |
| 4            | 2347                | 2400                 | -53                 | -2.21                      | 35.66%   | 64.34%       | 59.01%                | 1.02%                     | 2.90%                                                 | 0.34%                 | 0.00%                                                    | 0.98%                           | 0.09%                                        |    |   |
| _            | 2227                | 2.122                |                     | 0.10                       | 1,239    | 1158         | 1013                  | 31                        | 87                                                    | 10                    | 1                                                        | 14                              | 2                                            |    |   |
| 5            | 2397                | 2400                 | -3                  | -0.13                      | 51.69%   | 48.31%       | 42.26%                | 1.29%                     | 3.63%                                                 | 0.42%                 | 0.04%                                                    | 0.58%                           | 0.08%                                        |    |   |