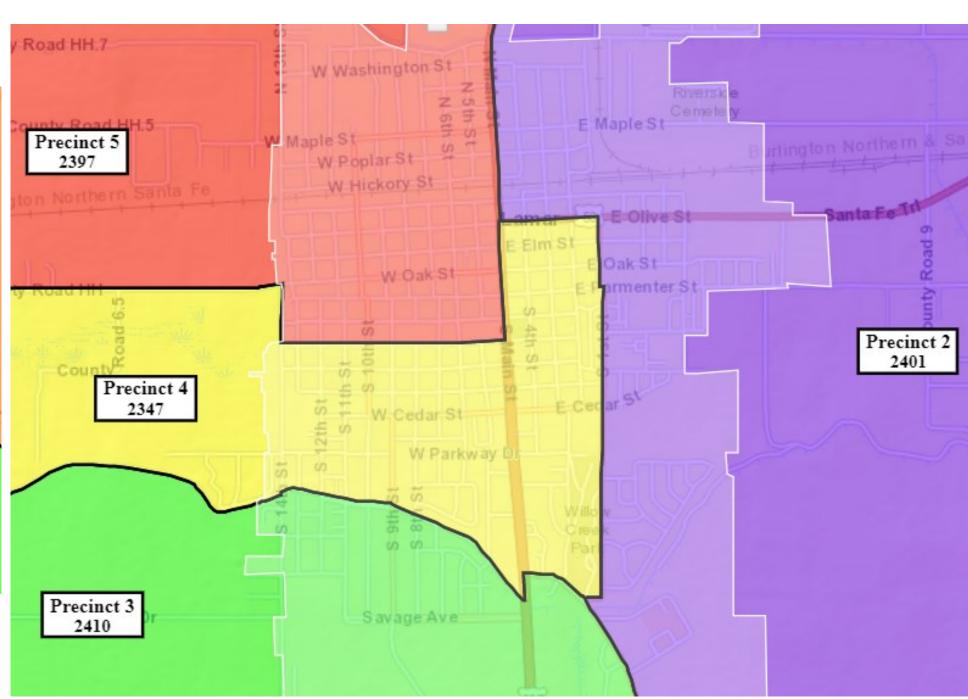

# Prowers County Voter Precinct Redistricting Scenario 2

|              | Statistical Report  |                      |                     |                            |          |              |                       |                           |                                                       |                       |                                                          |                                 |                                              |    |   |
|--------------|---------------------|----------------------|---------------------|----------------------------|----------|--------------|-----------------------|---------------------------|-------------------------------------------------------|-----------------------|----------------------------------------------------------|---------------------------------|----------------------------------------------|----|---|
| Precinct No. | TOTAL<br>Population | Target<br>Population | Target<br>Deviation | Target<br>Deviation<br>(%) | Hispanic | Non-Hispanic | Non-Hispanic<br>white | Non-<br>Hispanic<br>black | Non-Hispanic<br>American<br>Indian/ Alaskan<br>Native | Non-Hispanic<br>Asian | Non-Hispanic<br>Hawaiian or<br>other Pacific<br>Islander | Non-Hispanic<br>some other race | Non-Hispanic<br>two or more<br>minority race |    |   |
|              |                     |                      |                     |                            |          |              |                       |                           |                                                       |                       |                                                          |                                 |                                              |    |   |
| 1            | 2444                | 2400                 | 44                  | 1.83                       | 622      | 1822         | 1705                  | 11                        | 56                                                    | 9                     | 0                                                        | 39                              | 2                                            |    |   |
| -            | 2                   | 2100                 | 7-7                 | 1.00                       | 25.45%   | 74.55%       | 69.76%                | 0.45%                     | 2.29%                                                 | 0.37%                 | 0.00%                                                    | 1.60%                           | 0.08%                                        |    |   |
| 2            | 2401                | 2400                 | 1                   | 1                          | 1        | 0.04         | 1,130                 | 1271                      | 1156                                                  | 12                    | 68                                                       | 9                               | 6                                            | 20 | 0 |
| Z            | 2401                | 2400                 |                     | 0.04                       | 47.06%   | 52.94%       | 48.15%                | 0.50%                     | 2.83%                                                 | 0.37%                 | 0.25%                                                    | 0.83%                           | 0.00%                                        |    |   |
| 2            | 2440                | 2400                 | 10                  | 0.42                       | 852      | 1558         | 1427                  | 44                        | 61                                                    | 1                     | 1                                                        | 19                              | 5                                            |    |   |
| 3            | 2410                | 2400                 | 10                  | 0.42                       | 35.35%   | 64.65%       | 59.21%                | 1.83%                     | 2.53%                                                 | 0.04%                 | 0.04%                                                    | 0.79%                           | 0.21%                                        |    |   |
|              | 22.47               | 2422                 | 50                  | 2.24                       | 837      | 1510         | 1385                  | 24                        | 68                                                    | 8                     | 0                                                        | 23                              | 2                                            |    |   |
| 4            | 2347                | 2400                 | -53                 | -2.21                      | 35.66%   | 64.34%       | 59.01%                | 1.02%                     | 2.90%                                                 | 0.34%                 | 0.00%                                                    | 0.98%                           | 0.09%                                        |    |   |
| _            | 2227                | 2.122                |                     | 0.10                       | 1,239    | 1158         | 1013                  | 31                        | 87                                                    | 10                    | 1                                                        | 14                              | 2                                            |    |   |
| 5            | 2397                | 2400                 | -3                  | -0.13                      | 51.69%   | 48.31%       | 42.26%                | 1.29%                     | 3.63%                                                 | 0.42%                 | 0.04%                                                    | 0.58%                           | 0.08%                                        |    |   |