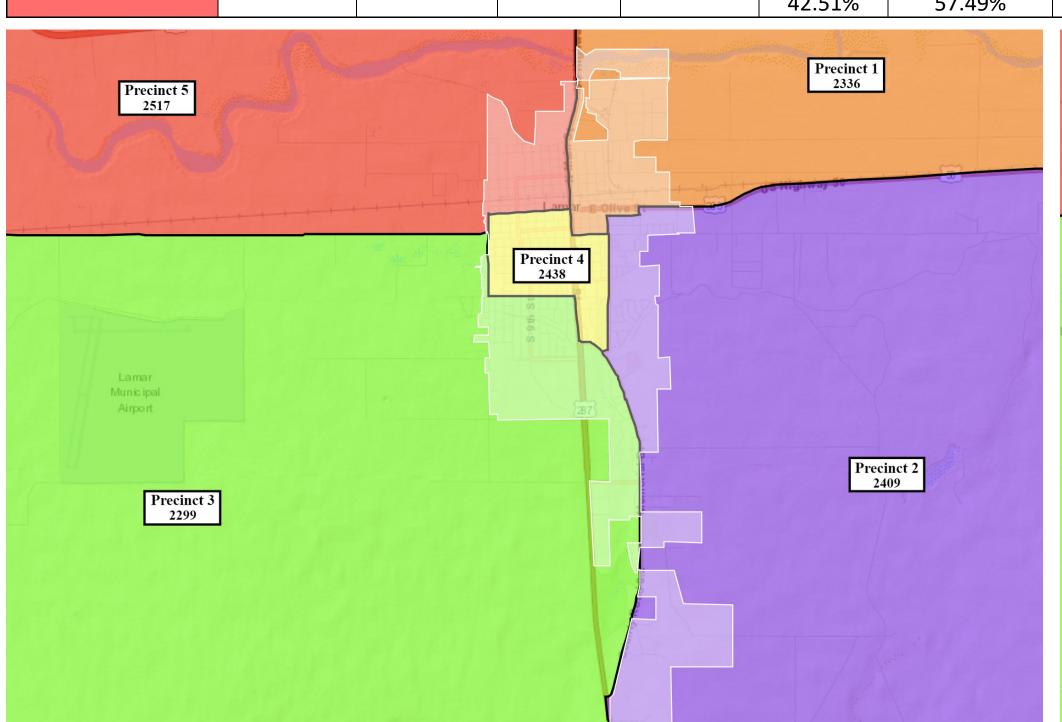

# Prowers County Voter Precinct Redistricting Scenario 2

|              | Statistical Report  |                      |                     |                            |          |              |                       |                           |                                                       |                       |                                                          |                                 |                                              |    |   |
|--------------|---------------------|----------------------|---------------------|----------------------------|----------|--------------|-----------------------|---------------------------|-------------------------------------------------------|-----------------------|----------------------------------------------------------|---------------------------------|----------------------------------------------|----|---|
| Precinct No. | TOTAL<br>Population | Target<br>Population | Target<br>Deviation | Target<br>Deviation<br>(%) | Hispanic | Non-Hispanic | Non-Hispanic<br>white | Non-<br>Hispanic<br>black | Non-Hispanic<br>American<br>Indian/ Alaskan<br>Native | Non-Hispanic<br>Asian | Non-Hispanic<br>Hawaiian or<br>other Pacific<br>Islander | Non-Hispanic<br>some other race | Non-Hispanic<br>two or more<br>minority race |    |   |
|              |                     |                      |                     |                            |          |              |                       |                           |                                                       |                       |                                                          |                                 |                                              |    |   |
| 1            | 2444                | 2400                 | 44                  | 1.83                       | 622      | 1822         | 1705                  | 11                        | 56                                                    | 9                     | 0                                                        | 39                              | 2                                            |    |   |
| -            | 2                   | 2100                 | 7-7                 | 1.00                       | 25.45%   | 74.55%       | 69.76%                | 0.45%                     | 2.29%                                                 | 0.37%                 | 0.00%                                                    | 1.60%                           | 0.08%                                        |    |   |
| 2            | 2401                | 2400                 | 1                   | 1                          | 1        | 0.04         | 1,130                 | 1271                      | 1156                                                  | 12                    | 68                                                       | 9                               | 6                                            | 20 | 0 |
| Z            | 2401                | 2400                 |                     | 0.04                       | 47.06%   | 52.94%       | 48.15%                | 0.50%                     | 2.83%                                                 | 0.37%                 | 0.25%                                                    | 0.83%                           | 0.00%                                        |    |   |
| 2            | 2440                | 2400                 | 10                  | 0.42                       | 852      | 1558         | 1427                  | 44                        | 61                                                    | 1                     | 1                                                        | 19                              | 5                                            |    |   |
| 3            | 2410                | 2400                 | 10                  | 0.42                       | 35.35%   | 64.65%       | 59.21%                | 1.83%                     | 2.53%                                                 | 0.04%                 | 0.04%                                                    | 0.79%                           | 0.21%                                        |    |   |
|              | 22.47               | 2422                 | 50                  | 2.24                       | 837      | 1510         | 1385                  | 24                        | 68                                                    | 8                     | 0                                                        | 23                              | 2                                            |    |   |
| 4            | 2347                | 2400                 | -53                 | -2.21                      | 35.66%   | 64.34%       | 59.01%                | 1.02%                     | 2.90%                                                 | 0.34%                 | 0.00%                                                    | 0.98%                           | 0.09%                                        |    |   |
| _            | 2227                | 2.122                |                     | 0.10                       | 1,239    | 1158         | 1013                  | 31                        | 87                                                    | 10                    | 1                                                        | 14                              | 2                                            |    |   |
| 5            | 2397                | 2400                 | -3                  | -0.13                      | 51.69%   | 48.31%       | 42.26%                | 1.29%                     | 3.63%                                                 | 0.42%                 | 0.04%                                                    | 0.58%                           | 0.08%                                        |    |   |