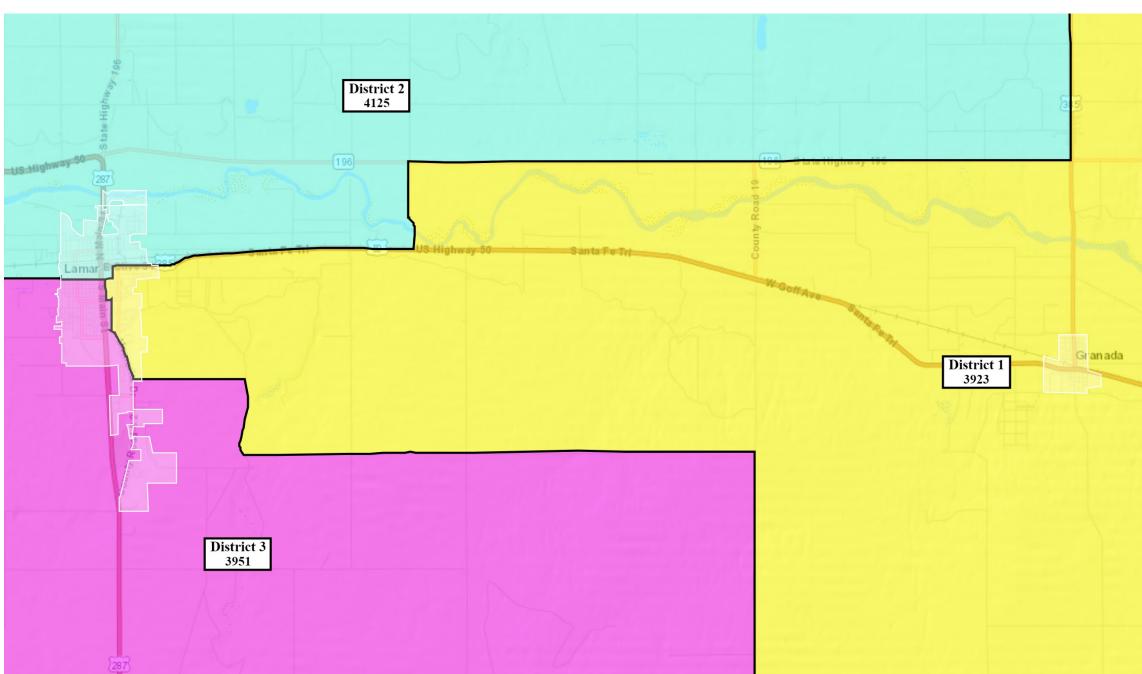

# Prowers County Commissioners' Redistricting Scenario 3

|              | Statistical Report  |                      |                     |                            |          |              |                           |                           |                                                    |                       |                                                       |                              |                                              |   |
|--------------|---------------------|----------------------|---------------------|----------------------------|----------|--------------|---------------------------|---------------------------|----------------------------------------------------|-----------------------|-------------------------------------------------------|------------------------------|----------------------------------------------|---|
| Precinct No. | TOTAL<br>Population | Target<br>Population | Target<br>Deviation | Target<br>Deviation<br>(%) | Hispanic | Non-Hispanic | Non-<br>Hispanic<br>white | Non-<br>Hispanic<br>black | Non-Hispanic<br>American Indian/<br>Alaskan Native | Non-Hispanic<br>Asian | Non-Hispanic<br>Hawaiian or other<br>Pacific Islander | Non-Hispanic some other race | Non-Hispanic<br>two or more<br>minority race |   |
|              |                     |                      |                     |                            |          |              |                           |                           |                                                    |                       |                                                       |                              |                                              |   |
| 1            | 3923                | 4000                 | -77                 | 77                         | -1.93    | 1631         | 2292                      | 2094                      | 21                                                 | 99                    | 18                                                    | 4                            | 53                                           | 3 |
| 1            | 3923                | 4000                 |                     | -1.95                      | 41.58%   | 58.42%       | 53.38%                    | 0.54%                     | 2.52%                                              | 0.46%                 | 0.10%                                                 | 1.35%                        | 0.08%                                        |   |
| 2            | 4125                | 4000                 | 125                 | 3.13                       | 1719     | 2406         | 2186                      | 37                        | 133                                                | 12                    | 3                                                     | 32                           | 3                                            |   |
| 2            | 4125                | 4000                 | 125                 |                            | 41.67%   | 58.33%       | 52.99%                    | 0.90%                     | 3.22%                                              | 0.29%                 | 0.07%                                                 | 0.78%                        | 0.00%                                        |   |
| 2            | 2021                | 4000                 | 40                  | 4.22                       | 1330     | 2621         | 2406                      | 64                        | 108                                                | 7                     | 1                                                     | 30                           | 5                                            |   |
| 3 3951       | 3951                | 3951 4000            | -49                 | -1.23                      | 33.66%   | 66.34%       | 60.90%                    | 1.62%                     | 2.73%                                              | 0.18%                 | 0.03%                                                 | 0.76%                        | 0.13%                                        |   |

District 2

Jana Coen
Prowers County Clerk & Recorder
jcoen@prowerscounty.net
719-336-8011

Michelle Hiigel
Prowers County Land Use Administrator
mhiigel@prowerscounty.net
719-691-9869
719-336-8988

District 1 3923