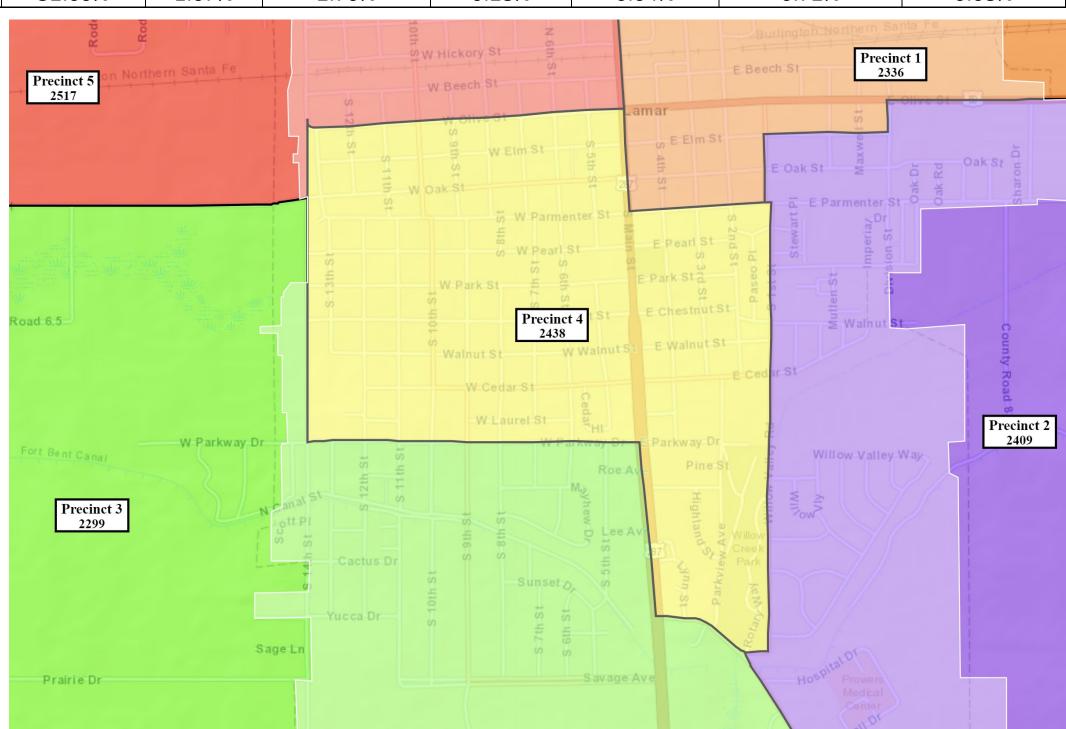

# Prowers County Voter Precinct Redistricting Scenario 1

|              |                     |                      |                     |                            |          | Statistic    | cal Report            |                           |                                                       |                       |                                                          |                                 |                                              |
|--------------|---------------------|----------------------|---------------------|----------------------------|----------|--------------|-----------------------|---------------------------|-------------------------------------------------------|-----------------------|----------------------------------------------------------|---------------------------------|----------------------------------------------|
| Precinct No. | TOTAL<br>Population | Target<br>Population | Target<br>Deviation | Target<br>Deviation<br>(%) | Hispanic | Non-Hispanic | Non-Hispanic<br>white | Non-<br>Hispanic<br>black | Non-Hispanic<br>American<br>Indian/ Alaskan<br>Native | Non-Hispanic<br>Asian | Non-Hispanic<br>Hawaiian or<br>other Pacific<br>Islander | Non-Hispanic<br>some other race | Non-Hispanic<br>two or more<br>minority race |
|              |                     |                      |                     |                            |          |              |                       |                           |                                                       |                       |                                                          |                                 |                                              |
| 1            | 2,336 2,400 -64     | 64                   | -64 -2.67           | 921                        | 1,415    | 1,286        | 12                    | 66                        | 10                                                    | 3                     | 35                                                       | 3                               |                                              |
| 1            | 2,330               | 2,400                | -04                 | -2.07                      | 39.43%   | 60.57%       | 55.05%                | 0.51%                     | 2.83%                                                 | 0.43%                 | 0.13%                                                    | 1.50%                           | 0.13%                                        |
| 2            | 2.400               | 2 400                | 2,400 9             | 0.38                       | 957      | 1,452        | 1,348                 | 13                        | 56                                                    | 8                     | 3                                                        | 24                              | 0                                            |
| 2            | 2,409               | 2,400                |                     |                            | 39.73%   | 60.27%       | 55.96%                | 0.54%                     | 2.32%                                                 | 0.33%                 | 0.12%                                                    | 1.00%                           | 0.00%                                        |
| 2            | 2 200               | 2.400                | 101                 | 4.24                       | 807      | 1,492        | 1,364                 | 43                        | 58                                                    | 2                     | 1                                                        | 19                              | 5                                            |
| 3            | 2,299               | 2,400                | -101                | -4.21                      | 35.10%   | 64.90%       | 59.33%                | 1.87%                     | 2.52%                                                 | 0.09%                 | 0.04%                                                    | 0.83%                           | 0.22%                                        |
| 4            | 2.420               | 2.400                | 20                  | 1.50                       | 925      | 1,513        | 1,364                 | 27                        | 92                                                    | 10                    | 0                                                        | 19                              | 1                                            |
| 4            | 2,438               | 2,400                | 38                  | 1.58                       | 37.94%   | 62.06%       | 55.95%                | 1.11%                     | 3.77%                                                 | 0.41%                 | 0.00%                                                    | 0.78%                           | 0.04%                                        |
| F            | 2.547               | 2.100                | 4.17                | 4.88                       | 1,070    | 1,447        | 1,324                 | 27                        | 68                                                    | 7                     | 1                                                        | 18                              | 2                                            |
| 5            | 2,517               | 2,400                | 117                 |                            | 42.51%   | 57.49%       | 52.60%                | 1.07%                     | 2.70%                                                 | 0.28%                 | 0.04%                                                    | 0.72%                           | 0.08%                                        |