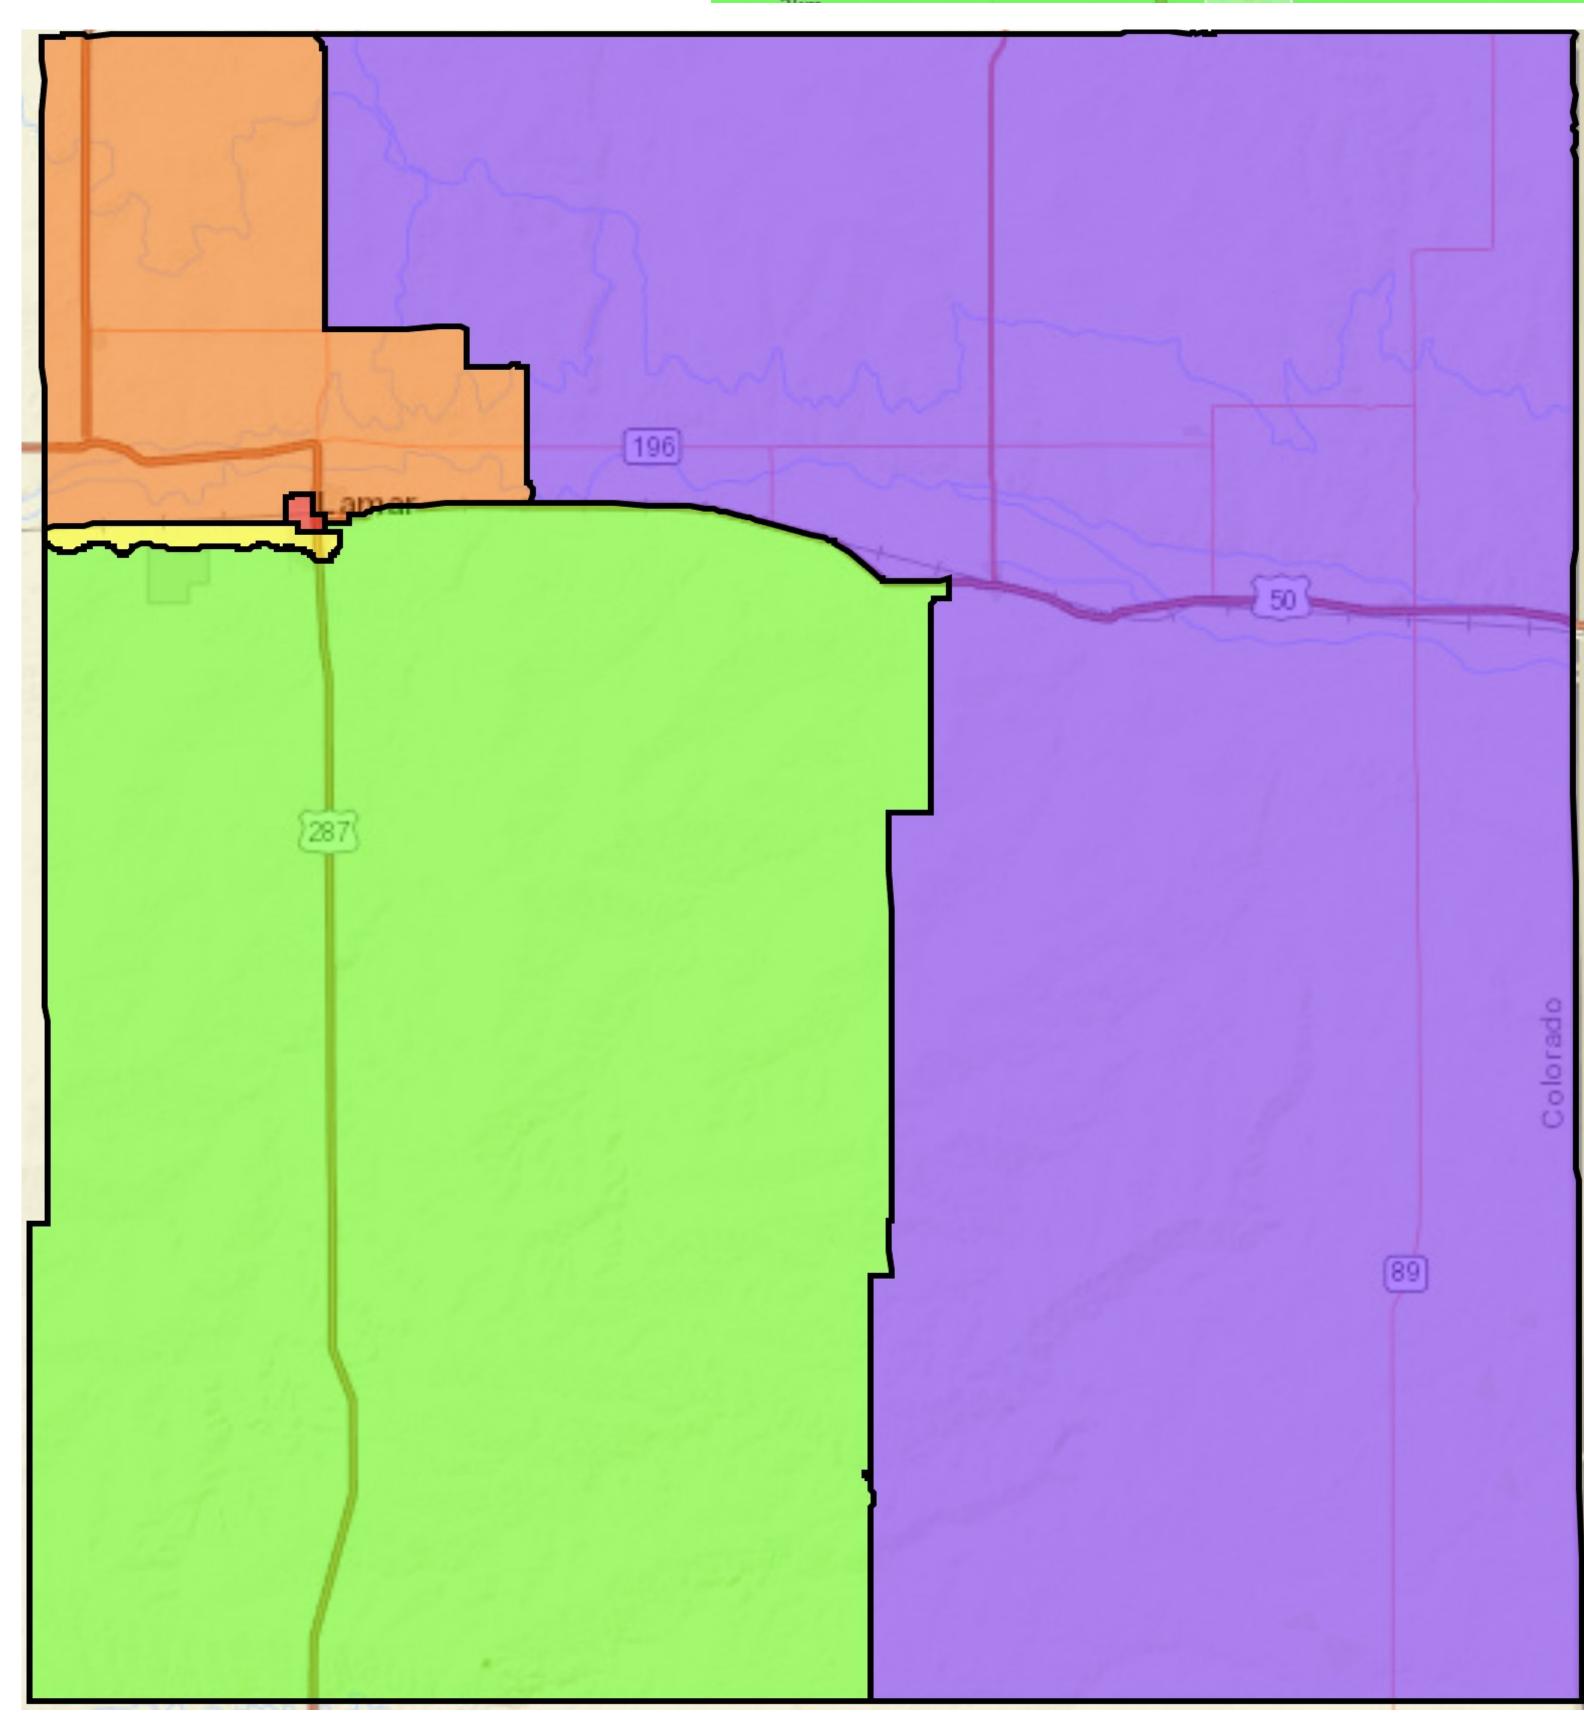

## Prowers County Releases Commissioner Redistricting And Voter Precinct Redistricting Maps

The Prowers County Board of County Commissioners announces the exhibition of the proposed Commissioner Redistricting and Voter Precinct Redistricting maps for public review and comment. The Commissioner Redistricting is the process to redraw county commissioner district boundaries to accurately reflect population changes in Colorado counties. Under State law, all counties must review their commissioner boundaries, after each Decennial Census, to ensure that the commissioner districts are as equal in population as possible. Per Colorado State Statute, there should be no more than five percent (5%) deviation between the most populous and least populous district with the county, at the time the boundaries are adopted. Prowers County was required to use population data prepared by the U.S. Census Bureau. Traditionally, this review would have been completed in 2021, but due to delays caused by the COVID 19 pandemic, and delays in the population data, the State of Colorado passed HB 21-1047, which extended the statutory deadline for counties to complete the commissioner redistricting, which is to be completed no later than September 30, 2023.