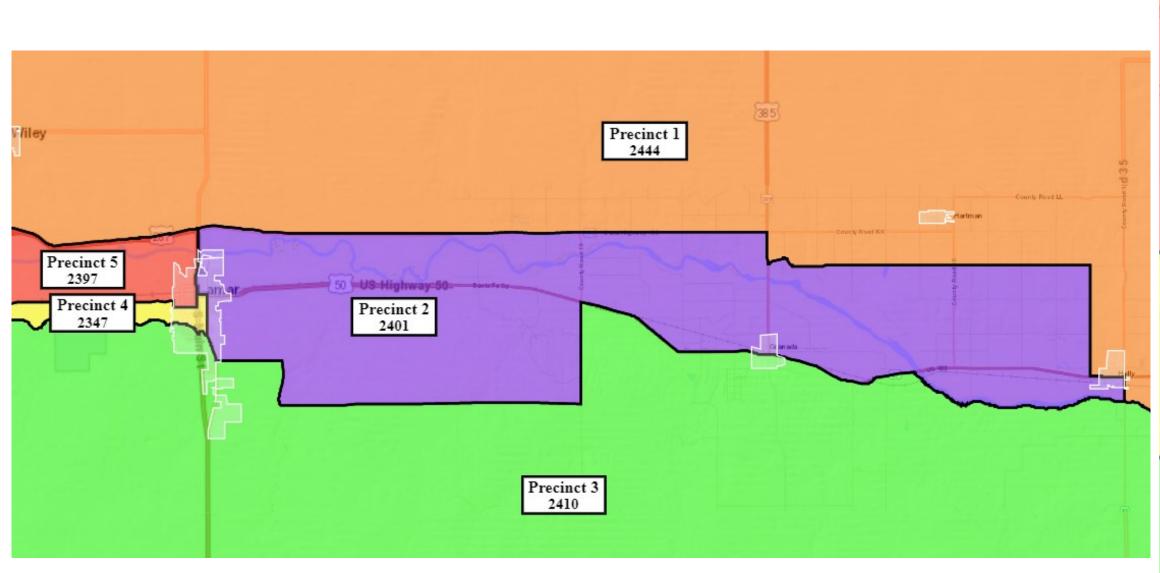

# Prowers County Voter Precinct Redistricting Scenario 2

|              | Statistical Report  |                      |                     |                            |          |              |                       |                           |                                                       |                       |                                                          |                                 |                                              |    |   |
|--------------|---------------------|----------------------|---------------------|----------------------------|----------|--------------|-----------------------|---------------------------|-------------------------------------------------------|-----------------------|----------------------------------------------------------|---------------------------------|----------------------------------------------|----|---|
| Precinct No. | TOTAL<br>Population | Target<br>Population | Target<br>Deviation | Target<br>Deviation<br>(%) | Hispanic | Non-Hispanic | Non-Hispanic<br>white | Non-<br>Hispanic<br>black | Non-Hispanic<br>American<br>Indian/ Alaskan<br>Native | Non-Hispanic<br>Asian | Non-Hispanic<br>Hawaiian or<br>other Pacific<br>Islander | Non-Hispanic<br>some other race | Non-Hispanic<br>two or more<br>minority race |    |   |
|              |                     |                      |                     |                            |          |              |                       |                           |                                                       |                       |                                                          |                                 |                                              |    |   |
| 1            | 2444                | 2400                 | 44                  | 1.83                       | 622      | 1822         | 1705                  | 11                        | 56                                                    | 9                     | 0                                                        | 39                              | 2                                            |    |   |
| -            | 2                   | 2100                 | 7-7                 | 1.00                       | 25.45%   | 74.55%       | 69.76%                | 0.45%                     | 2.29%                                                 | 0.37%                 | 0.00%                                                    | 1.60%                           | 0.08%                                        |    |   |
| 2            | 2401                | 2400                 | 1                   | 1                          | 1        | 0.04         | 1,130                 | 1271                      | 1156                                                  | 12                    | 68                                                       | 9                               | 6                                            | 20 | 0 |
| Z            | 2401                | 2400                 |                     | 0.04                       | 47.06%   | 52.94%       | 48.15%                | 0.50%                     | 2.83%                                                 | 0.37%                 | 0.25%                                                    | 0.83%                           | 0.00%                                        |    |   |
| 2            | 2440                | 2400                 | 10                  | 0.42                       | 852      | 1558         | 1427                  | 44                        | 61                                                    | 1                     | 1                                                        | 19                              | 5                                            |    |   |
| 3            | 2410                | 2400                 | 10                  | 0.42                       | 35.35%   | 64.65%       | 59.21%                | 1.83%                     | 2.53%                                                 | 0.04%                 | 0.04%                                                    | 0.79%                           | 0.21%                                        |    |   |
|              | 22.47               | 2422                 | 50                  | 2.24                       | 837      | 1510         | 1385                  | 24                        | 68                                                    | 8                     | 0                                                        | 23                              | 2                                            |    |   |
| 4            | 2347                | 2400                 | -53                 | -2.21                      | 35.66%   | 64.34%       | 59.01%                | 1.02%                     | 2.90%                                                 | 0.34%                 | 0.00%                                                    | 0.98%                           | 0.09%                                        |    |   |
| _            | 2227                | 2.122                |                     | 0.10                       | 1,239    | 1158         | 1013                  | 31                        | 87                                                    | 10                    | 1                                                        | 14                              | 2                                            |    |   |
| 5            | 2397                | 2400                 | -3                  | -0.13                      | 51.69%   | 48.31%       | 42.26%                | 1.29%                     | 3.63%                                                 | 0.42%                 | 0.04%                                                    | 0.58%                           | 0.08%                                        |    |   |