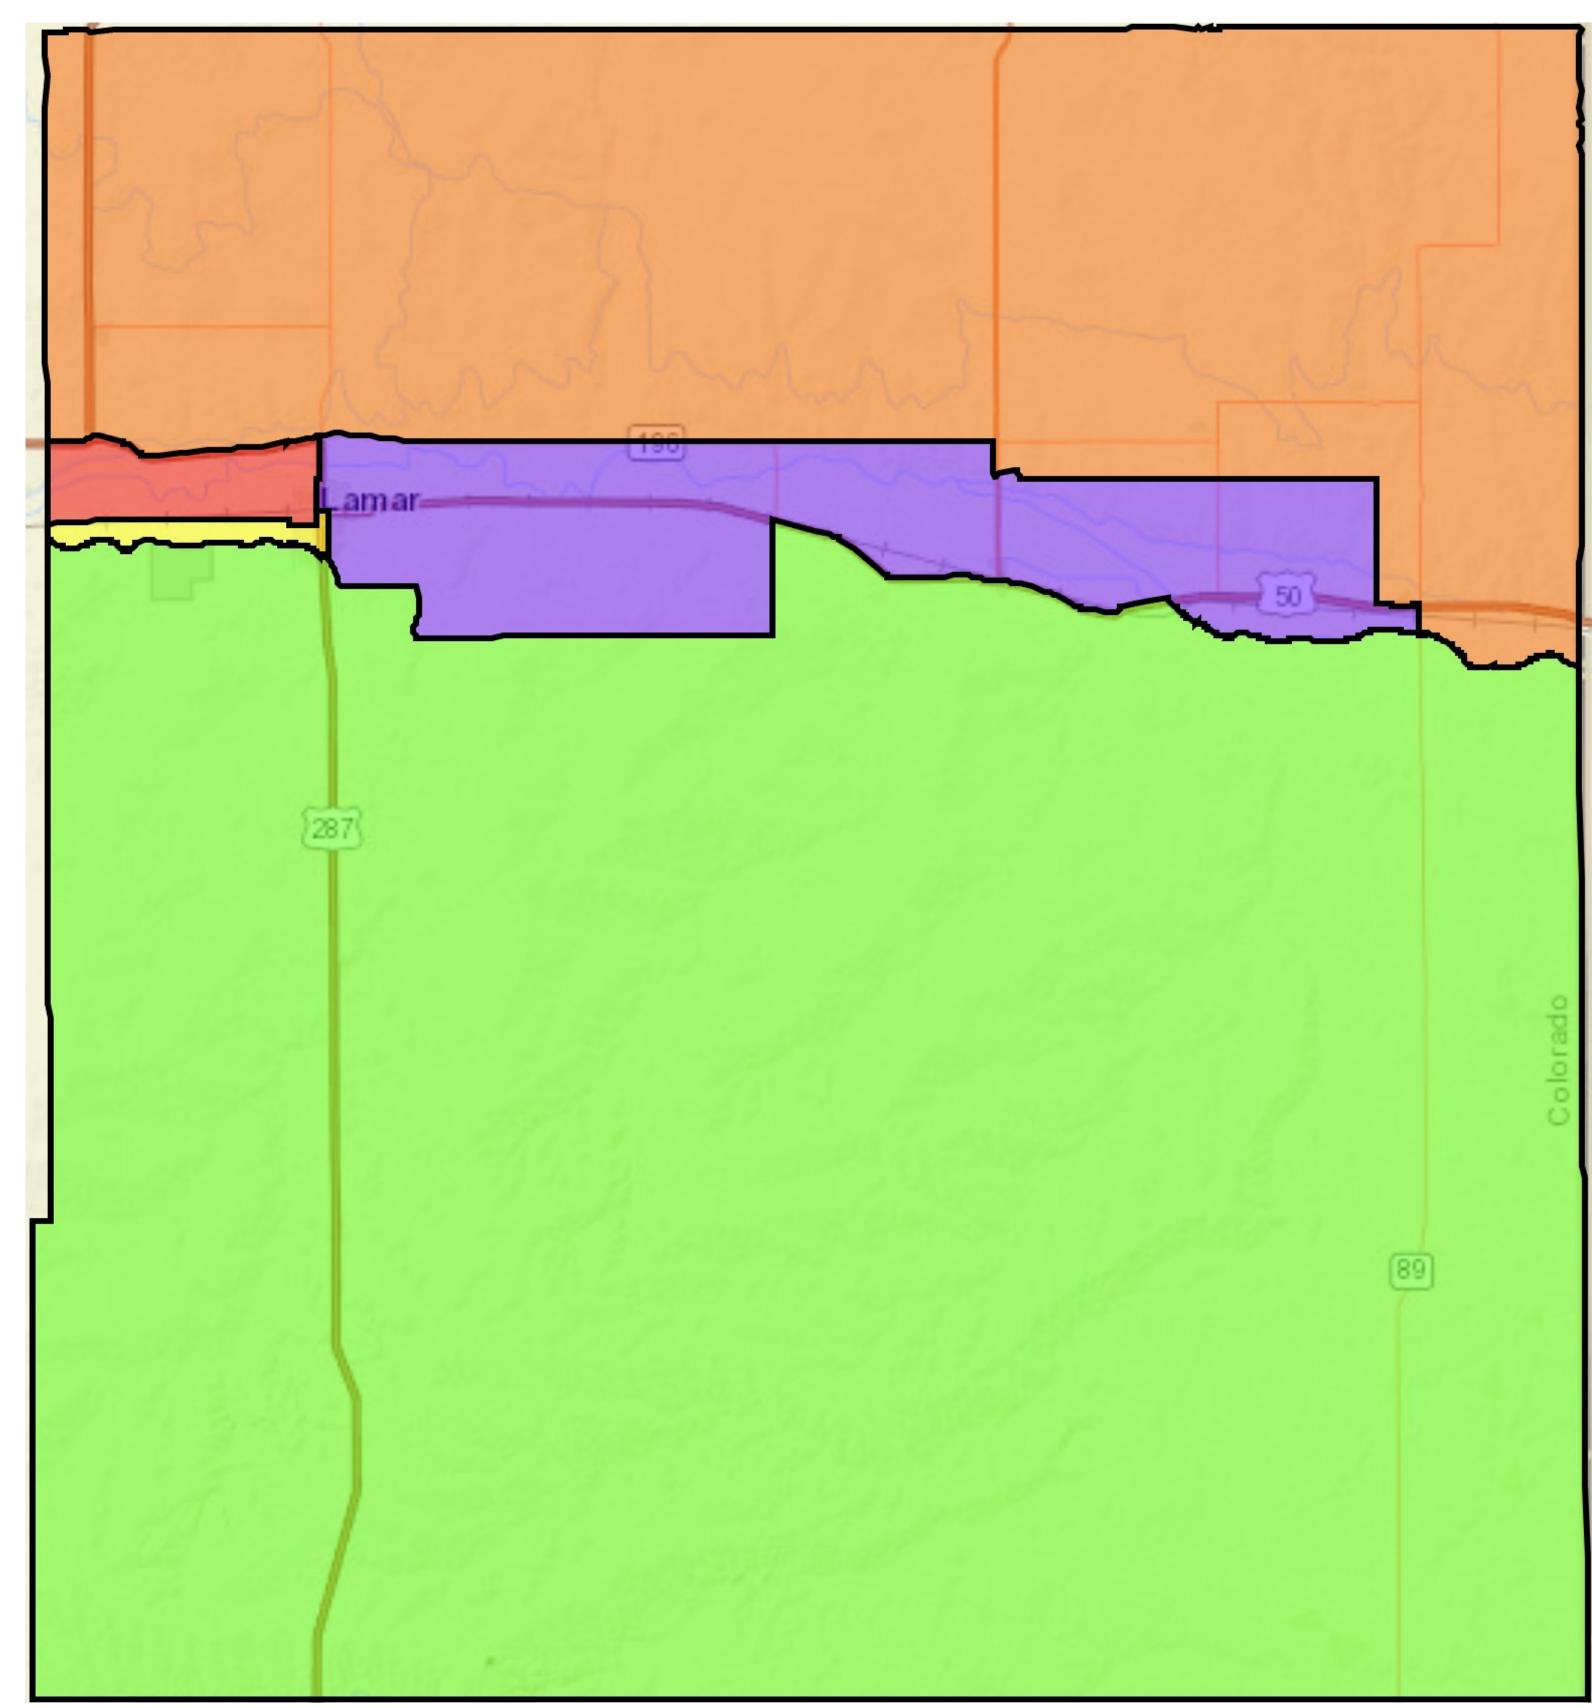

# Prowers County Commissioners' Redistricting Scenario 3

|              | Statistical Report  |                      |                     |                            |          |              |                           |                           |                                                    |                       |                                                       |                              |                                              |   |
|--------------|---------------------|----------------------|---------------------|----------------------------|----------|--------------|---------------------------|---------------------------|----------------------------------------------------|-----------------------|-------------------------------------------------------|------------------------------|----------------------------------------------|---|
| Precinct No. | TOTAL<br>Population | Target<br>Population | Target<br>Deviation | Target<br>Deviation<br>(%) | Hispanic | Non-Hispanic | Non-<br>Hispanic<br>white | Non-<br>Hispanic<br>black | Non-Hispanic<br>American Indian/<br>Alaskan Native | Non-Hispanic<br>Asian | Non-Hispanic<br>Hawaiian or other<br>Pacific Islander | Non-Hispanic some other race | Non-Hispanic<br>two or more<br>minority race |   |
|              |                     |                      |                     |                            |          |              |                           |                           |                                                    |                       |                                                       |                              |                                              |   |
| 1            | 3923                | 4000                 | -77                 | 77                         | -1.93    | 1631         | 2292                      | 2094                      | 21                                                 | 99                    | 18                                                    | 4                            | 53                                           | 3 |
| 1            | 3923                | 4000                 |                     | -1.95                      | 41.58%   | 58.42%       | 53.38%                    | 0.54%                     | 2.52%                                              | 0.46%                 | 0.10%                                                 | 1.35%                        | 0.08%                                        |   |
| 2            | 4125                | 4000                 | 125                 | 3.13                       | 1719     | 2406         | 2186                      | 37                        | 133                                                | 12                    | 3                                                     | 32                           | 3                                            |   |
| 2            | 4125                | 4000                 | 125                 |                            | 41.67%   | 58.33%       | 52.99%                    | 0.90%                     | 3.22%                                              | 0.29%                 | 0.07%                                                 | 0.78%                        | 0.00%                                        |   |
| 2            | 2021                | 4000                 | 40                  | 4.22                       | 1330     | 2621         | 2406                      | 64                        | 108                                                | 7                     | 1                                                     | 30                           | 5                                            |   |
| 3 3951       | 3951                | 3951 4000            | -49                 | -1.23                      | 33.66%   | 66.34%       | 60.90%                    | 1.62%                     | 2.73%                                              | 0.18%                 | 0.03%                                                 | 0.76%                        | 0.13%                                        |   |

District 2

Jana Coen
Prowers County Clerk & Recorder
jcoen@prowerscounty.net
719-336-8011

Michelle Hiigel
Prowers County Land Use Administrator
mhiigel@prowerscounty.net
719-691-9869
719-336-8988

District 1 3923