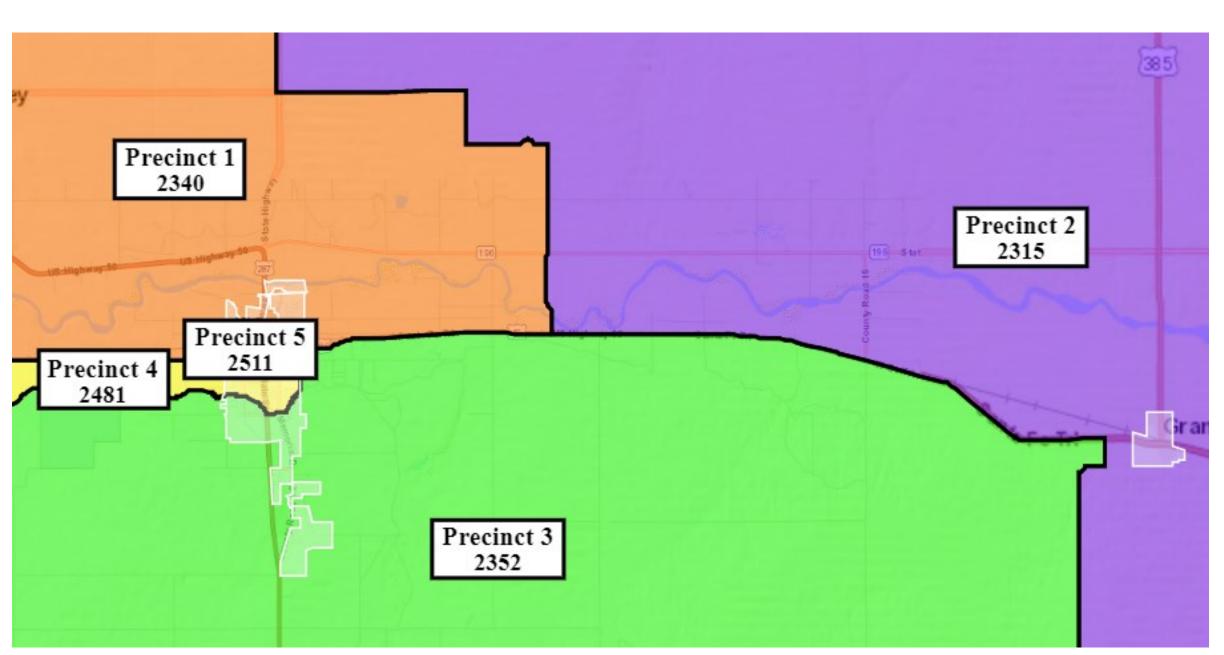

# Prowers County Voter Precinct Redistricting Scenario 3

|              | Statistical Report  |                      |                     |                            |          |              |                           |                           |                                                       |                       |                                                          |                                 |                                              |       |       |
|--------------|---------------------|----------------------|---------------------|----------------------------|----------|--------------|---------------------------|---------------------------|-------------------------------------------------------|-----------------------|----------------------------------------------------------|---------------------------------|----------------------------------------------|-------|-------|
| Precinct No. | TOTAL<br>Population | Target<br>Population | Target<br>Deviation | Target<br>Deviation<br>(%) | Hispanic | Non-Hispanic | Non-<br>Hispanic<br>white | Non-<br>Hispanic<br>black | Non-Hispanic<br>American<br>Indian/ Alaskan<br>Native | Non-Hispanic<br>Asian | Non-Hispanic<br>Hawaiian or<br>other Pacific<br>Islander | Non-Hispanic<br>some other race | Non-Hispanic<br>two or more<br>minority race |       |       |
|              |                     |                      |                     |                            |          |              |                           |                           |                                                       |                       |                                                          |                                 |                                              |       |       |
| 1            | 2340                | 2400                 | -60                 | -2.5                       | 851      | 1489         | 1389                      | 6                         | 65                                                    | 6                     | 3                                                        | 18                              | 2                                            |       |       |
| 1            | 2340                | 2400                 | -00                 |                            | 36.37%   | 63.63%       | 59.36%                    | 0.26%                     | 2.78%                                                 | 0.26%                 | 0.13%                                                    | 0.77%                           | 0.09%                                        |       |       |
| 2            | 2315                | 2400                 | OF.                 | -85 -3.54                  | 2 5 /    | 976          | 1339                      | 1221                      | 12                                                    | 60                    | 8                                                        | 0                               | 36                                           | 2     |       |
| 2            | 2313                | 2400                 | 2400                | 2400                       | -65      | -3.54        | 42.16%                    | 57.84%                    | 52.74%                                                | 0.52%                 | 2.59%                                                    | 0.35%                           | 0.00%                                        | 1.56% | 0.00% |
| 2            | 2252                | 2400                 | 40                  | -2                         | 763      | 1589         | 1444                      | 48                        | 63                                                    | 6                     | 4                                                        | 19                              | 5                                            |       |       |
| 3            | 2352                | 2400                 | -48                 |                            | 32.44%   | 67.56%       | 61.39%                    | 2.04%                     | 2.68%                                                 | 0.26%                 | 0.17%                                                    | 0.81%                           | 0.21%                                        |       |       |
| 4            | 2404                | 2400                 | 0.1                 | 3.38                       | 848      | 1633         | 1516                      | 21                        | 65                                                    | 6                     | 0                                                        | 24                              | 1                                            |       |       |
| 4            | 2481                | 2400                 | 81                  |                            | 34.18%   | 65.82%       | 61.10%                    | 0.85%                     | 2.62%                                                 | 0.24%                 | 0.00%                                                    | 0.97%                           | 0.04%                                        |       |       |
| _            | 2544                | 2400                 | 444                 | 111                        | 1,242    | 1269         | 1116                      | 35                        | 87                                                    | 11                    | 1                                                        | 18                              | 1                                            |       |       |
| 5            | 2511                | 2400                 | 111                 | 4.63                       | 49.46%   | 50.54%       | 44.44%                    | 1.39%                     | 3.46%                                                 | 0.44%                 | 0.04%                                                    | 0.72%                           | 0.04%                                        |       |       |