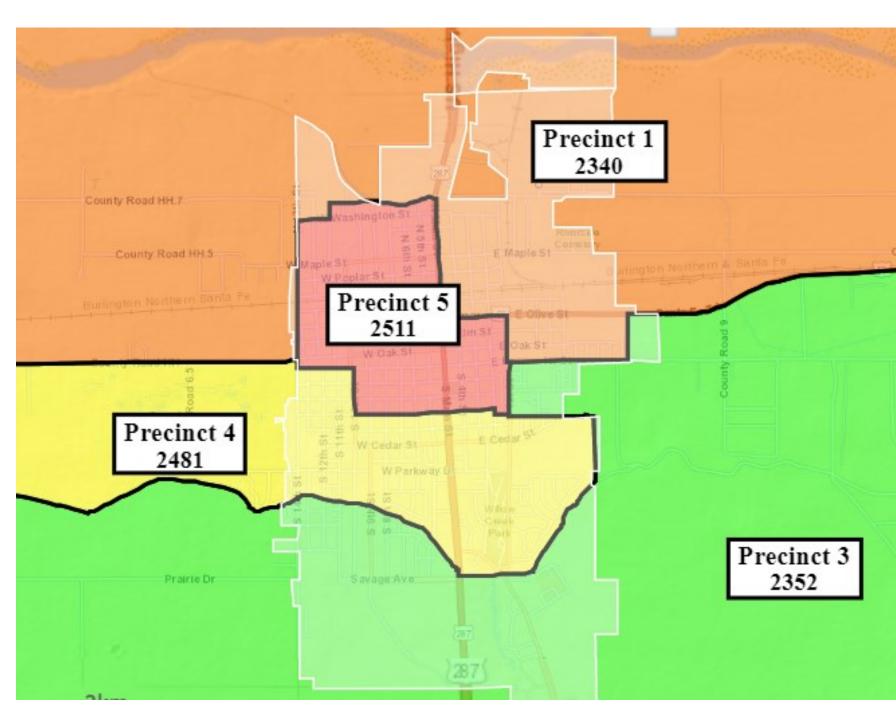

# Prowers County Voter Precinct Redistricting Scenario 3

|              | Statistical Report  |                      |                     |                            |          |              |                           |                           |                                                       |                       |                                                          |                                 |                                              |       |       |
|--------------|---------------------|----------------------|---------------------|----------------------------|----------|--------------|---------------------------|---------------------------|-------------------------------------------------------|-----------------------|----------------------------------------------------------|---------------------------------|----------------------------------------------|-------|-------|
| Precinct No. | TOTAL<br>Population | Target<br>Population | Target<br>Deviation | Target<br>Deviation<br>(%) | Hispanic | Non-Hispanic | Non-<br>Hispanic<br>white | Non-<br>Hispanic<br>black | Non-Hispanic<br>American<br>Indian/ Alaskan<br>Native | Non-Hispanic<br>Asian | Non-Hispanic<br>Hawaiian or<br>other Pacific<br>Islander | Non-Hispanic<br>some other race | Non-Hispanic<br>two or more<br>minority race |       |       |
|              |                     |                      |                     |                            |          |              |                           |                           |                                                       |                       |                                                          |                                 |                                              |       |       |
| 1            | 2340                | 2400                 | -60                 | -2.5                       | 851      | 1489         | 1389                      | 6                         | 65                                                    | 6                     | 3                                                        | 18                              | 2                                            |       |       |
| 1            | 2340                | 2400                 | -00                 |                            | 36.37%   | 63.63%       | 59.36%                    | 0.26%                     | 2.78%                                                 | 0.26%                 | 0.13%                                                    | 0.77%                           | 0.09%                                        |       |       |
| 2            | 2315                | 2400                 | OF.                 | -85 -3.54                  | 2 5 /    | 976          | 1339                      | 1221                      | 12                                                    | 60                    | 8                                                        | 0                               | 36                                           | 2     |       |
| 2            | 2313                | 2400                 | 2400                | 2400                       | -65      | -3.54        | 42.16%                    | 57.84%                    | 52.74%                                                | 0.52%                 | 2.59%                                                    | 0.35%                           | 0.00%                                        | 1.56% | 0.00% |
| 2            | 2252                | 2400                 | 40                  | -2                         | 763      | 1589         | 1444                      | 48                        | 63                                                    | 6                     | 4                                                        | 19                              | 5                                            |       |       |
| 3            | 2352                | 2400                 | -48                 |                            | 32.44%   | 67.56%       | 61.39%                    | 2.04%                     | 2.68%                                                 | 0.26%                 | 0.17%                                                    | 0.81%                           | 0.21%                                        |       |       |
| 4            | 2404                | 2400                 | 0.1                 | 3.38                       | 848      | 1633         | 1516                      | 21                        | 65                                                    | 6                     | 0                                                        | 24                              | 1                                            |       |       |
| 4            | 2481                | 2400                 | 81                  |                            | 34.18%   | 65.82%       | 61.10%                    | 0.85%                     | 2.62%                                                 | 0.24%                 | 0.00%                                                    | 0.97%                           | 0.04%                                        |       |       |
| _            | 2544                | 2400                 | 444                 | 111                        | 1,242    | 1269         | 1116                      | 35                        | 87                                                    | 11                    | 1                                                        | 18                              | 1                                            |       |       |
| 5            | 2511                | 2400                 | 111                 | 4.63                       | 49.46%   | 50.54%       | 44.44%                    | 1.39%                     | 3.46%                                                 | 0.44%                 | 0.04%                                                    | 0.72%                           | 0.04%                                        |       |       |