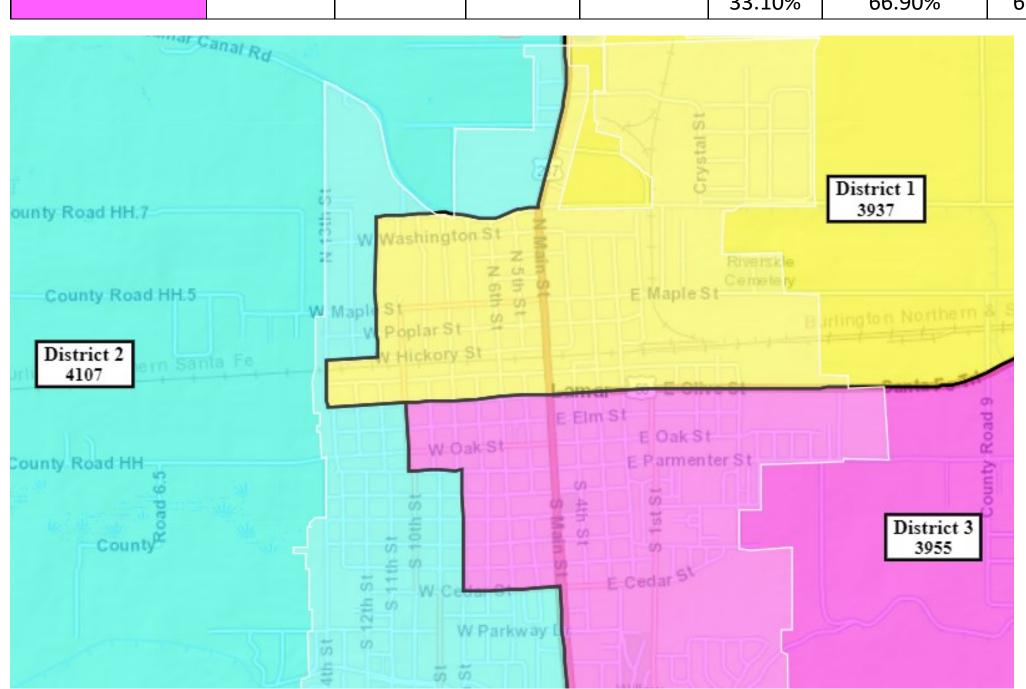

# Prowers County Commissioners' Redistricting Scenario 1

### **Statistical Report** Target Non-Non-Hispanic Non-Hispanic Non-Hispanic Non-Non-Hispanic TOTAL Non-Hispanic Target Target Deviation Hawaiian or other Hispanic Non-Hispanic American Indian/ Hispanic Hispanic two or more Precinct No. Population Population Deviation Asian some other race Pacific Islander white black Alaskan Native minority race 1896 2041 1830 35 116 13 2 -1.57 3937 4000 -63 1 2.95% 48.16% 51.84% 0.89% 0.33% 0.08% 1.07% 0.05% 46.48% 2632 1475 2443 21 115 4107 4000 107 2.67 2 35.91% 64.09% 2.80% 59.48% 0.51% 0.19% 0.00% 1.02% 0.00% 1309 2646 2413 66 109 16 31 6 3 3955 4000 -45 -1.13 33.10% 66.90% 0.40% 0.78% 61.01% 1.67% 2.76% 0.13% 0.15%