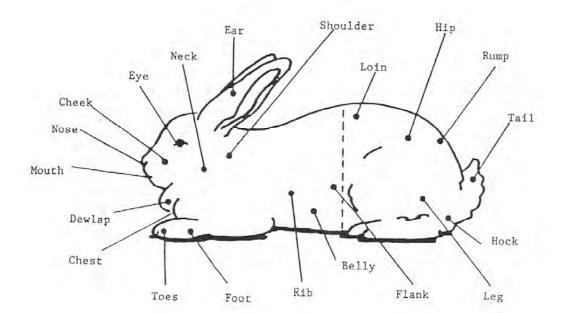

to the more delicate coats of Rex and Satin rabbits.)

- 5) Why should you cage a pregnant doe / doe and litter away from strange or potentially aggressive animals? *If disturbed, the doe may stamp her feet and accidentally injure or kill some of her kits.*
- 6) Why should you move the breeding doe into the buck's compartment?

  Rabbits are territorial and the doe may be more interested in defending her compartment than in mating with the

How should place the doe into the buck's compartment?

Place the doe into the buck's compartment hindquarters first.

7) How do you know if mating has taken place?

If the male mounts the female and then falls to one side, mating has taken place. If the rabbits do not mate within 5 minutes, repeat this process the next day.

# PARTS OF A RABBIT

buck.



# **Rabbit Hunt**

| American   Blue, White   9-12   10-12   10-12   10-12   10-12   10-12   10-12   10-12   10-12   10-12   10-12   10-12   10-12   10-12   10-12   10-12   10-12   10-12   10-12   10-12   10-12   10-12   10-12   10-12   10-12   10-12   10-12   10-12   10-12   10-12   10-12   10-12   10-12   10-12   10-12   10-12   10-12   10-12   10-12   10-12   10-12   10-12   10-12   10-12   10-12   10-12   10-12   10-12   10-12   10-12   10-12   10-12   10-12   10-12   10-12   10-12   10-12   10-12   10-12   10-12   10-12   10-12   10-12   10-12   10-12   10-12   10-12   10-12   10-12   10-12   10-12   10-12   10-12   10-12   10-12   10-12   10-12   10-12   10-12   10-12   10-12   10-12   10-12   10-12   10-12   10-12   10-12   10-12   10-12   10-12   10-12   10-12   10-12   10-12   1