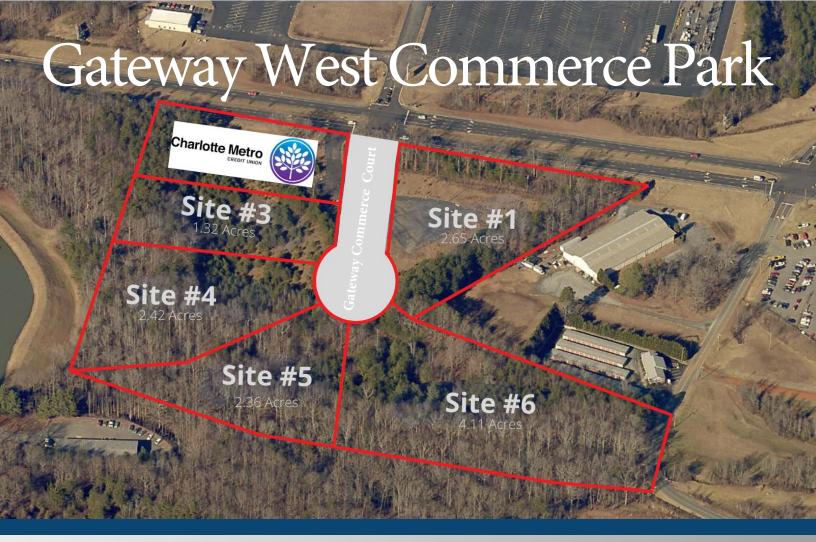

## 14.36 Acres Available for Commercial Development

Site#1 - 2.65 Acres - \$660,000

Site#2 - 1.50 Acres - SOLD

Site#3 - 1.32 Acres - \$357,500

Site#4 - 2.42 Acres - \$462,000

Site#5 - 2.36 Acres - \$462,000

Site#6 - 4.11 Acres - \$550,000

With approximately 750 feet of frontage along College Avenue (formerly US Highway 74A), property is adjacent to county-owned Isothermal Community College and positioned directly across the street from White Oaks Plaza, anchored by BIG LOTS!, and Tractor Supply Company. Many local favorites are situated along College Avenue, including a Walmart Supercenter within 34 of a mile of this site. The southern boundary of this commercial property adjoins 74.27 acres being developed by the as advanced county an manufacturing technology park.