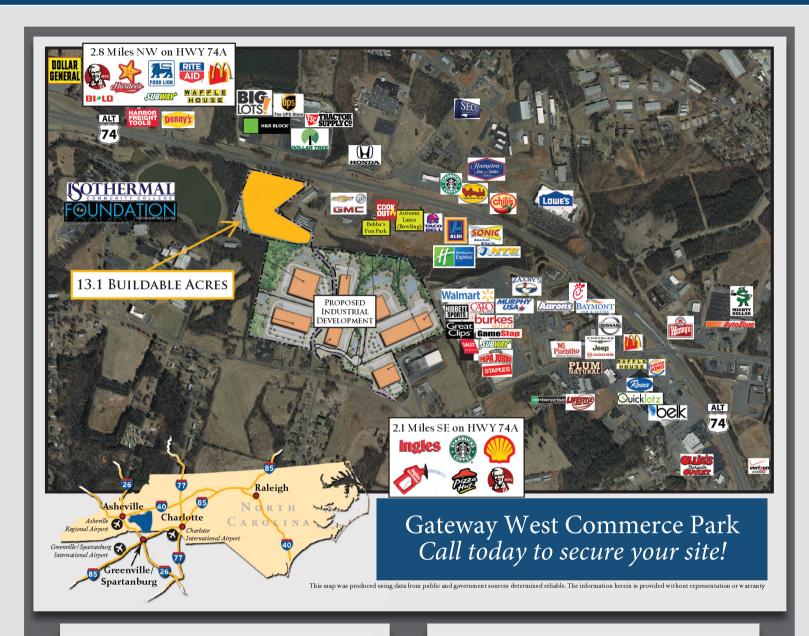

Site#6 - 4.11 Acres - \$550,000

With approximately 750 feet of frontage along College Avenue (formerly US Highway 74A), property is adjacent to county-owned Isothermal Community College and positioned directly across the street from White Oaks Plaza, anchored by BIG LOTS!, and Tractor Supply Company. Many local favorites are situated along College Avenue, including a Walmart Supercenter within 34 of a mile of this site. The southern boundary of this commercial property adjoins 74.27 acres being developed by the as advanced county an manufacturing technology park.