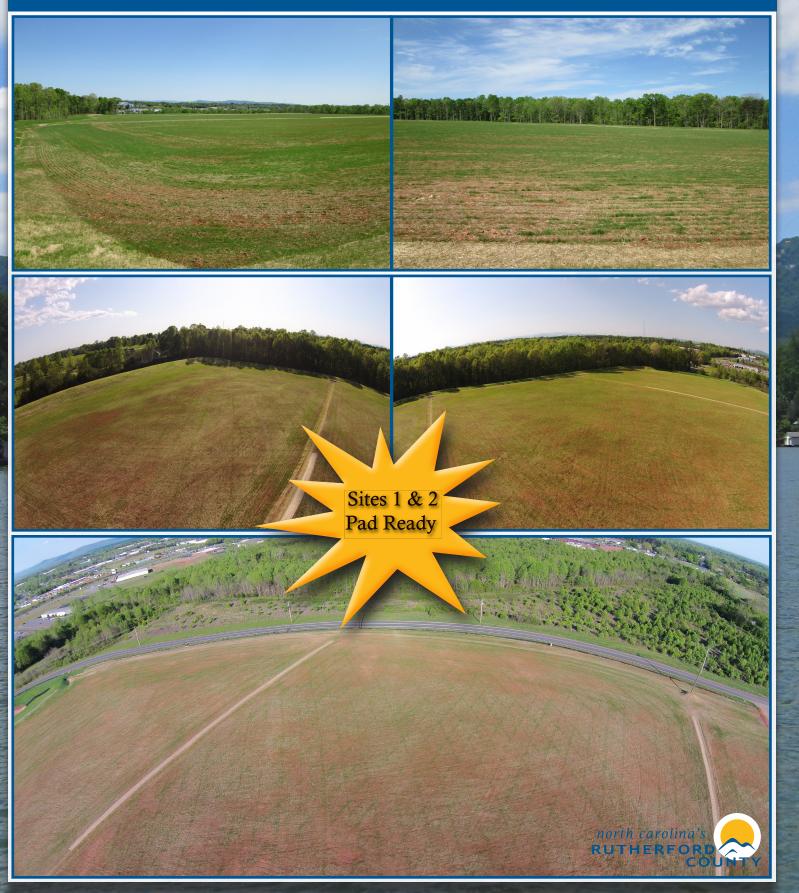

#### ASKING PRICE: \$40,000/AC UNIMPROVED, \$52,000/AC PRE-GRADED SITE Total Acreage: 74.27 Acres

- Parcel A: 26.84 acres pre-graded
- Parcel B: 47.43 acres
- Can be subdivided to meet project needs

Zoning:

## Now Ready for Development