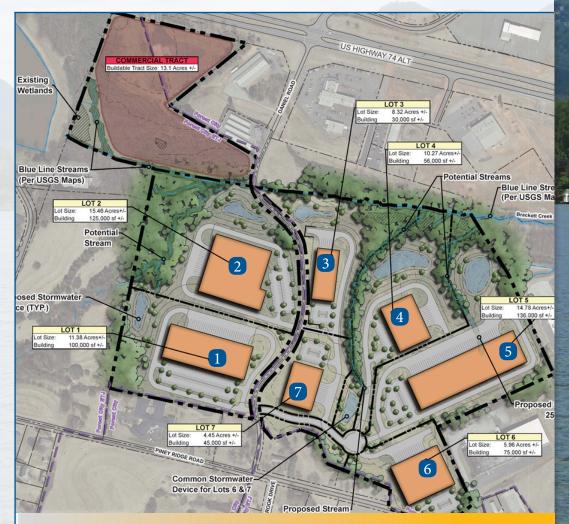

#### ASKING PRICE: \$40,000/AC UNIMPROVED, \$52,000/AC PRE-GRADED SITE Total Acreage: 74.27 Acres

- Parcel A: 26.84 acres pre-graded
- Parcel B: 47.43 acres
- Can be subdivided to meet project needs

Zoning:

### **PROPERTY DETAILS:**

#### Historical Use:

- Agriculture
- Forestry

#### Adjacent Land Use:

- Isothermal Community College
- Commercial and Industrial