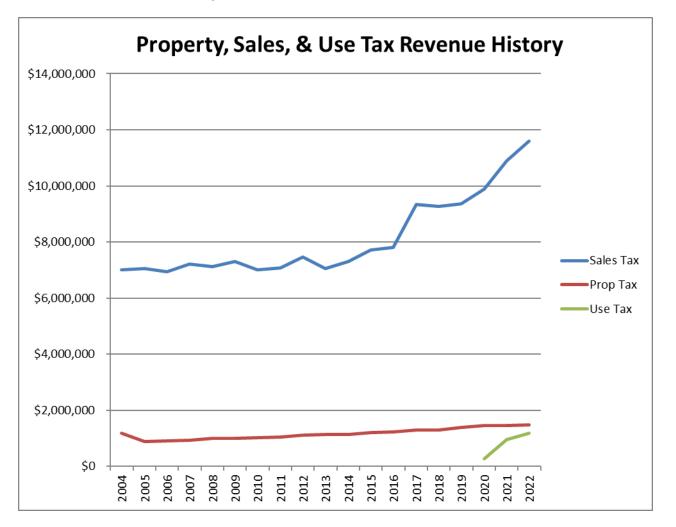

# Property, Sales and Use Tax Trends

The dominant long-term assumption for our budgeting purposes has been flat revenues, but we are hopeful that recent gains will be sustained. As seen in the graph below, sales tax revenues were relatively flat from 2004 through 2014. Fiscal years 2015 and 2016 saw sustained increases in sales tax revenues, and FY17 reflected the new ½ Cent Capital Improvement Sales Tax. FY18 and FY19 sales tax revenues were flat, followed by significant increases beginning in FY20 coinciding with the COVID pandemic and increased

consumer spending during that time. Projections of future revenue are difficult. For FY24 we have budgeted flat sales tax revenues compared to FY23 end of year estimates.

After the property tax reduction associated with passage of the one cent sales tax measure in 2004, property tax revenues have grown at a steady but slow rate.

Sikeston also has a voter approved use tax, in an amount equal to the total city sales tax rate (currently 3%). This applies to sales from out of state vendors that are intended for use or storage in Missouri. Because this is a use tax and not a true sales tax, it only applies to vendors with a "nexus" with the State of Missouri, such as a contract with the state government or assets such as facilities or employees in Missouri. Collection of the use tax started in January 2020.

The graph below illustrates the City's relative dependence on sales and use taxes vs. property taxes and the importance of growing our sales tax generation. The graph does not account for other minor revenues such as 911 tax, franchise fees, or charges for service.