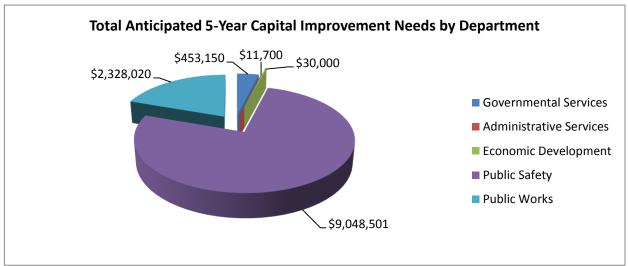

An overview of the 5-year capital improvement plan for the period July 1, 2015 through June 30, 2019 follows: