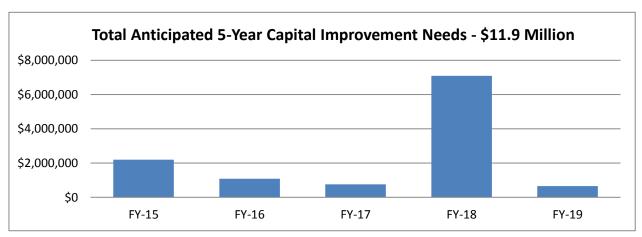

Attached for your review is an itemization of specific purchases by department, year, and budget line item. The total estimated cost for planned capital purchases over the next five years is as follows:

| FY-15       | FY-16       | FY-17     | FY-18       | FY-19     |
|-------------|-------------|-----------|-------------|-----------|
| \$2,269,265 | \$1,090,305 | \$755,800 | \$7,091,080 | \$664,501 |