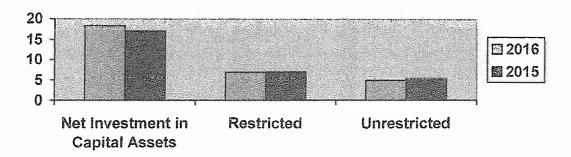

# CITY OF SIKESTON STATEMENT OF NET POSITION June 30, 2016 and 2015 (in millions)

|                                  |    | <u>2016</u> | 2015     |
|----------------------------------|----|-------------|----------|
| Assets:                          |    |             |          |
| Current and Other Assets         |    | \$ 10.74    | \$ 11.51 |
| Non-Current Assets               |    | 25.02       | 25.21    |
| Total Assets                     |    | 35.76       | 36.72    |
| Deferred Outflows of Resources:  |    | 2.96        | .45      |
| Total                            |    | \$38.72     | \$37.17  |
| Liabilities:                     |    |             |          |
| Current Liabilities              | :3 | \$ 2.04     | \$ 2.30  |
| Non-current Liabilities          |    | 6.09        | 5.60     |
| Total Liabilities                | :  | \$8.13      | \$7.90   |
| Deferred Inflows of Resources:   | :  | .49         | \$13     |
| Net Position:                    |    |             |          |
| Net Investment in Capital Assets | ;  | 18.31       | \$ 17.07 |
| Restricted                       | 3  | 6.91        | 6.68     |
| Unrestricted                     |    | 4.88        | 5.39     |
| Total Net Position               | Ç  | 30.10       | \$ 29.14 |

For more detailed information see Exhibit 1, the Statement of Net Position.

2016 and 2015

#### **Net Position**

Approximately 60.84% and 58.57% of the City's net position as of June 30, 2016 and 2015, respectively, reflects the government's investment in capital assets (land, buildings, equipment and infrastructure) less any related outstanding debt used to acquire those assets, which are still outstanding. The City uses these capital assets to provide services to citizens; consequently, these assets are not available for future spending. Another 22.95% for 2016 and 22.92% for 2015 of the City's net assets are subject to external restrictions on how they may be used such as sales tax approved by the electorate for specific purposes. The remaining 16.21% for 2016 and 18.51% for 2015 of net position, referred to as unrestricted, may be used to meet the ongoing obligations of the government to citizens and creditors.