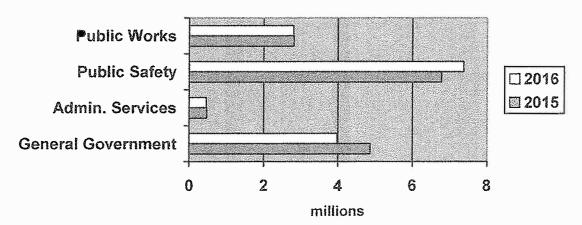

#### **Governmental Functional Expenses**

The table below provides a summary of the changes in net position for the year ended June 30, 2016 and 2015:

# CITY OF SIKESTON CONDENSED STATEMENT OF CHANGES IN NET POSITION For the Year Ended June 30, 2016 and 2015 (in millions)

|                                                         |            | <u>2016</u>  |        | <u>2015</u> |
|---------------------------------------------------------|------------|--------------|--------|-------------|
| Revenues:                                               |            |              |        |             |
| Program Revenue:                                        |            |              |        |             |
| Charges for Services Operating Grants and Contributions | \$         | 2.17<br>1.09 | \$     | 2.21        |
| General Revenue:                                        |            | 1.09         |        | .70         |
| Taxes                                                   |            | 10.74        |        | 10.29       |
| Licenses and Permits                                    |            | .25          |        | .23         |
| Intergovernmental                                       |            | .68          |        | .60         |
| Miscellaneous Revenues                                  |            | .43          |        | .28         |
| Transfers                                               | -          | .21          | ****** | .20         |
| Total Revenues                                          | \$_        | 15.57        | \$_    | 14.57       |
| Expenses:                                               |            |              |        |             |
| General Government                                      | \$         | 3.98         | \$     | 4.87        |
| Administrative Services                                 |            | .46          |        | .47         |
| Public Safety                                           |            | 7.37         |        | 6.78        |
| Public Works                                            |            | 2.80         |        | 2.63        |
| Transfers                                               |            | -            |        |             |
| Total Expenses                                          | \$_        | 14.61        | \$     | 14.75       |
| (Decrease)Increase in Net Position                      | \$         | .96          | \$(    | .18)        |
| Net Position - July 1                                   |            | 29.14        |        | 25.33       |
| Prior Period Adjustment                                 | ********** |              |        | 3.99        |
| Net Position - June 30                                  | \$         | 30.10        | \$     | 29.14       |

Material differences between the actual results and budgeted amounts in the general fund are as follows:

- Total revenues exceeded budget by approximately \$31 thousand. The merchants Sur-Tax collected exceeded budget by approximately \$39 thousand. Telephone franchise tax was under the budget by approximately \$106 thousand. An insurance recovery of \$74 thousand over budget was received.
- Total expenditures were under appropriations by approximately \$144 thousand, mainly due to general government being under budget by approximately \$71 thousand and public safety under budget by approximately \$59 thousand while administrative services was over budget by approximately \$10 thousand.