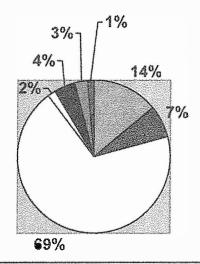

## Revenues by Source - Governmental Activities 2016

- ☐ Charges for Services
- □Taxes
- Intergovernmental
- Transfers

- **■** Grants and Contributions
- □Licenses and Permits
- Miscellaneous

# CITY OF SIKESTON CONDENSED STATEMENT OF CHANGES IN NET POSITION For the Year Ended June 30, 2016 and 2015 (in millions)

|                                                         |            | <u>2016</u>  |        | <u>2015</u> |
|---------------------------------------------------------|------------|--------------|--------|-------------|
| Revenues:                                               |            |              |        |             |
| Program Revenue:                                        |            |              |        |             |
| Charges for Services Operating Grants and Contributions | \$         | 2.17<br>1.09 | \$     | 2.21        |
| General Revenue:                                        |            | 1.09         |        | .70         |
| Taxes                                                   |            | 10.74        |        | 10.29       |
| Licenses and Permits                                    |            | .25          |        | .23         |
| Intergovernmental                                       |            | .68          |        | .60         |
| Miscellaneous Revenues                                  |            | .43          |        | .28         |
| Transfers                                               | -          | .21          | ****** | .20         |
| Total Revenues                                          | \$_        | 15.57        | \$_    | 14.57       |
| Expenses:                                               |            |              |        |             |
| General Government                                      | \$         | 3.98         | \$     | 4.87        |
| Administrative Services                                 |            | .46          |        | .47         |
| Public Safety                                           |            | 7.37         |        | 6.78        |
| Public Works                                            |            | 2.80         |        | 2.63        |
| Transfers                                               |            | -            |        |             |
| Total Expenses                                          | \$_        | 14.61        | \$     | 14.75       |
| (Decrease)Increase in Net Position                      | \$         | .96          | \$(    | .18)        |
| Net Position - July 1                                   |            | 29.14        |        | 25.33       |
| Prior Period Adjustment                                 | ********** |              |        | 3.99        |
| Net Position - June 30                                  | \$         | 30.10        | \$     | 29.14       |