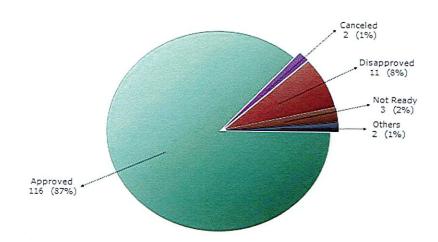

\$360   | \$0     | \$0     | \$0     | \$0              | \$360                |
| Electrical | \$2,702 | \$1,836 | \$1,170 | \$1,460 | \$1,964 | \$2,078  | \$1,683 | \$1,720 | \$2,323 | \$2,245 | \$3,288 | \$2,000          | \$24,469             |
| Mechanical | \$1,550 | \$1,653 | \$938   | \$1,573 | \$1,198 | \$1,463  | \$1,935 | \$1,790 | \$1,320 | \$2,049 | \$2,975 | \$2,838          |                      |
| Plumbing   | \$1,455 | \$960   | \$615   | \$839   | \$882   | \$937    | \$604   | \$565   | \$704   | \$1,100 | \$1,012 |                  | \$21,282             |
| Total      | \$5,706 | \$4,449 | \$2,723 | \$3,871 | \$4,044 | \$4,478  | \$4,222 | \$4,435 | \$4,347 | \$5,395 | \$7,275 | \$995<br>\$5,833 | \$10,667<br>\$56,777 |

Inspection Results (completed in December)





CHARTER TOWNSHIP OF SPRINGFIELD

CODE ENFORCEMENT REPORT

12/01/2023---12/31/2023

LETTERS POSTED/MAILED: 0

CASES RESOLVED: 2

SIGNS REMOVED: 4

HOURS WORKED: 4

CODE ENFORCEMENT OFFICER: RAY L'ESPERANCE

| <- Totals |               | Ordinance Report 12-1-23 to 12-31-23 L'Esperance