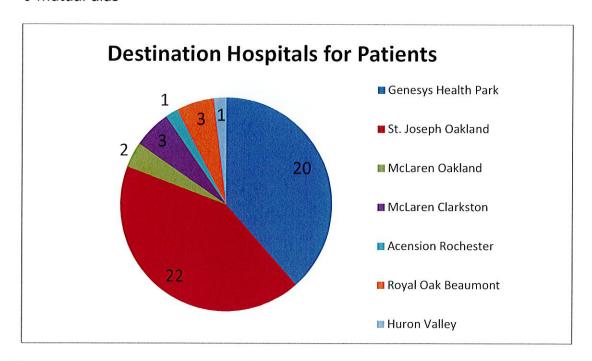

|                   |                  |        |



## Springfield Township Fire Department Monthly Report December 2023

### **Operations**

| Incidents       | December 2023 | YTD   | December<br>2022 | YTD   |
|-----------------|---------------|-------|------------------|-------|
| Medicals        | 70            | 921   | 73               | 873   |
| Fires           | 2             | 35    | 2                | 36    |
| MVA             | 8             | 154   | 7                | 100   |
| False<br>Alarms | 4             | 51    | 3                | 51    |
| Other           | 10            | 289   | 19               | 332   |
| Total           | 94            | 1,450 | 104              | 1,392 |

Current month:

52 Transports (51 STFD, 1 Groveland) 40 ALS, 12 BLS 0 mutual aids



| <u>Incid</u><br>dis | ents<br>tric |    | Incidents per s  | <u>hift:</u> |
|---------------------|--------------|----|------------------|--------------|
| Station #           | <i>†</i> 1:  | 20 | Shift 1 (6a-6p): | 57           |
| Station #           | <i>‡</i> 2:  | 69 | Shift 2 (6p-6a): | 37           |
| Station #           | <i>‡</i> 3:  | 5  |                  |              |

### Incidents of Significance

a) No major incidents to report.

### **Administration**

### General/Recruitment/Retention

- a) The new County radio system will now go live on or about January 9<sup>th</sup>. Our radios are scheduled to be installed January 8<sup>th</sup>, 2024. We took delivery of our new pagers that alert us to incidents.
- b) EMS billing continues with Star EMS and we receive reimbur