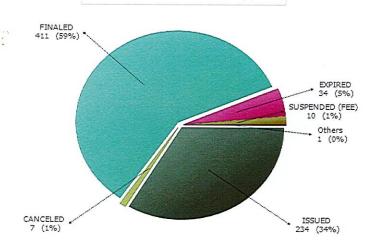

| \$3,685  | \$5,702  | \$2,669  | \$2,332  | \$35,550  |
| Mechanical   | \$3,480               | \$3,550  | \$1,385  | \$1,600 | \$1,380  | \$2,450  | \$2,500  | \$3,470  | \$3,400  | \$2,890  | \$3,997  | \$3,495  | \$33,597  |
| Plumbing     | \$3,857               | \$1,020  | \$670    | \$699   | \$398    | \$1,043  | \$373    | \$798    | \$1,334  | \$2,246  | \$2,376  | \$878    | \$15,692  |
| Registration | \$780                 | \$325    | \$475    | \$415   | \$210    | \$345    | \$225    | \$300    | \$240    | \$352    | \$233    | \$180    | \$4,080   |
| Total        | \$29,966              | \$11,729 | \$17,037 | \$9,423 | \$24,669 | \$10,409 | \$11,971 | \$13,922 | \$17,077 | \$20,990 | \$20,942 | \$13,236 | \$201,371 |

Permit Status (issued within the last 365 days)



## Building Permit Categories (issued in November)



|               | Jan | Feb | Mar  | Apr | May     | Jun      | Jul     | Aug | Sep  | Oct | Nov | Dec | YTD Total |
|---------------|-----|-----|------|-----|---------|----------|---------|-----|------|-----|-----|-----|-----------|
|               |     |     |      |     | Inspect | ions Cor | npleted |     |      |     |     |     |           |
| Building      | 78  | 37  | 44   | 36  | 51      | 59       | 35      | 48  | 25   | 49  | 41  | 53  | FFC       |
| Electrical    | 50  | 36  | 29   | 35  | 38      | 33       | 33      | 31  | 37   | 34  |     |     | 556       |
| Mechanical    | 32  | 32  | 19   | 27  | 21      | 24       |         |     | 7330 |     | 46  | 39  | 441       |
| Plumbing      | 31  |     | 2.55 |     |