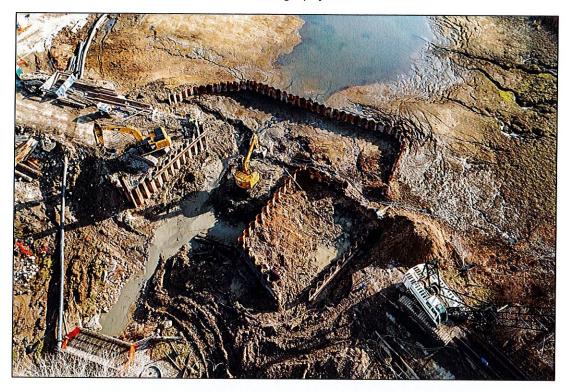

vities in the field. It is amazing to watch the former impoundment recover from over a century of being underwater. Natural springs, rivulets, and the Shiawassee River itself have emerged in much of the project site. Construction activities in certain areas have revealed complex interactions of hydrology and soil development that created our groundwater fed prairie fen wetlands. Due to the mild winter, there are even short statured native sedges and rushes and annual wildflowers that have germinated in the former impoundment. This will be an exciting project to continue collaborating on in 2024.

Attached are a couple of pictures from December for your perusal.

-Mike

Contractor completing excavation work in preparation for setting the new box culvert. Photo by Silent Light Photography.



This spring is upwelling into the former Mill Pond Dam impoundment, contributing calcium rich marl soils to the wetlands and a stable flow of groundwater to the Shiawassee River.



#### **GENERAL FUND**

| GENERALI OND                                    |                                 |                      |                      |
|-------------------------------------------------|---------------------------------|----------------------|----------------------|
| Vendor                                          | Inv. Line Desc                  | Chk Date             | Amount               |
| MAURER'S TEXTILE RENTAL                         | CUSTODIAL SERVICES              | 12/15/23             | \$ 89.98             |
|                                                 |