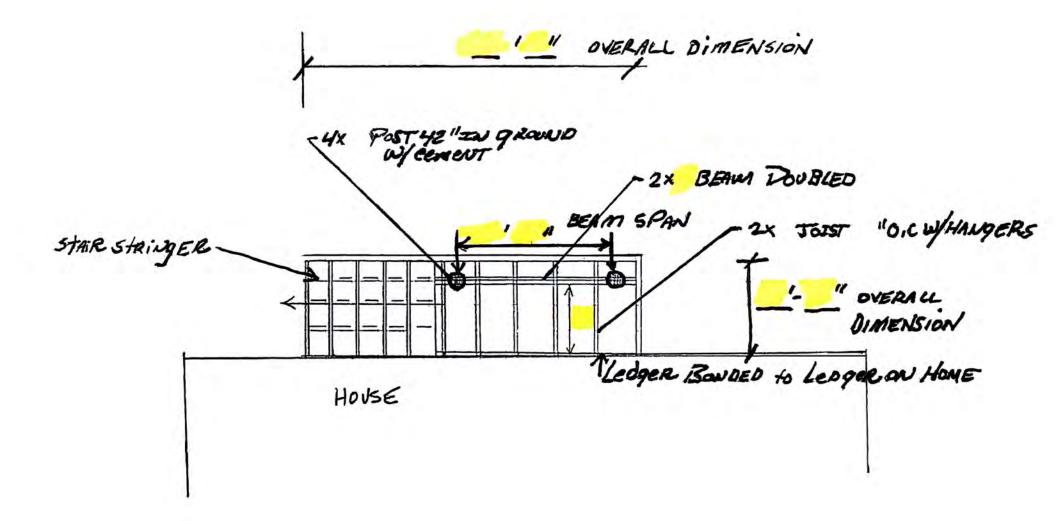

## THIS MAY ASSIST YOU IN OBTAINING A BUILDING PERMIT FOR A DECK. FILL OUT HIGHLIGHTED AREAS AND SUBMIT WITH APPLICATION.

| 1                                                      | DECK + RA                                                                                                                                                                                                                                                                                                                                                                                                                                                                                                                                                                                                                                                                                                                                                                                                                                                                                                                                                                                                                                                                                                                                                                                                                                                                                                                                                                                                                                                                                                                                                                                                                                                                                                                                                                                                                                                                                                                                                                                                                                                                                                                      | TLENG DETAIL        | SHEET                                        |                                               |                 |
|--------------------------------------------------------|--------------------------------------------------------------------------------------------------------------------------------------------------------------------------------------------------------------------------------------------------------------------------------------------------------------------------------------------------------------------------------------------------------------------------------------------------------------------------------------------------------------------------------------------------------------------------------------------------------------------------------------------------------------------------------------------------------------------------------------------------------------------------------------------------------------------------------------------------------------------------------------------------------------------------------------------------------------------------------------------------------------------------------------------------------------------------------------------------------------------------------------------------------------------------------------------------------------------------------------------------------------------------------------------------------------------------------------------------------------------------------------------------------------------------------------------------------------------------------------------------------------------------------------------------------------------------------------------------------------------------------------------------------------------------------------------------------------------------------------------------------------------------------------------------------------------------------------------------------------------------------------------------------------------------------------------------------------------------------------------------------------------------------------------------------------------------------------------------------------------------------|---------------------|----------------------------------------------|-----------------------------------------------|-----------------|
| 19 SIDING                                              | the state of the s |                     | AD                                           | DRESS                                         |                 |
| HASTEP FIRSHing<br>CARRIDGE BOLT                       |                                                                                                                                                                                                                                                                                                                                                                                                                                                                                                                                                                                                                                                                                                                                                                                                                                                                                                                                                                                                                                                                                                                                                                                                                                                                                                                                                                                                                                                                                                                                                                                                                                                                                                                                                                                                                                                                                                                                                                                                                                                                                                                                |                     | HEIGH                                        | H ABOVE GRADE                                 |                 |
|                                                        | * RAILING                                                                                                                                                                                                                                                                                                                                                                                                                                                                                                                                                                                                                                                                                                                                                                                                                                                                                                                                                                                                                                                                                                                                                                                                                                                                                                                                                                                                                                                                                                                                                                                                                                                                                                                                                                                                                                                                                                                                                                                                                                                                                                                      | MATERIAL            |                                              | COLOR:                                        |                 |
| 2×10 - CARRIDGE BOARD                                  | * DECISING                                                                                                                                                                                                                                                                                                                                                                                                                                                                                                                                                                                                                                                                                                                                                                                                                                                                                                                                                                                                                                                                                                                                                                                                                                                                                                                                                                                                                                                                                                                                                                                                                                                                                                                                                                                                                                                                                                                                                                                                                                                                                                                     | MATERIAL:           |                                              | COLOR:                                        | 5.5 A.          |
| HOUSE 2×6 OR 2×8                                       | pg                                                                                                                                                                                                                                                                                                                                                                                                                                                                                                                                                                                                                                                                                                                                                                                                                                                                                                                                                                                                                                                                                                                                                                                                                                                                                                                                                                                                                                                                                                                                                                                                                                                                                                                                                                                                                                                                                                                                                                                                                                                                                                                             | UNDERS +ROCTURE     | WOLMMUIZED                                   | OR NATURALLY                                  | DURABLE         |
|                                                        | * BRICK                                                                                                                                                                                                                                                                                                                                                                                                                                                                                                                                                                                                                                                                                                                                                                                                                                                                                                                                                                                                                                                                                                                                                                                                                                                                                                                                                                                                                                                                                                                                                                                                                                                                                                                                                                                                                                                                                                                                                                                                                                                                                                                        | JIDING              | OTHER                                        |                                               |                 |
| "LEDGER BOARD: BOLTED 10<br>HOUSE FRANTENGI 16" to 18" |                                                                                                                                                                                                                                                                                                                                                                                                                                                                                                                                                                                                                                                                                                                                                                                                                                                                                                                                                                                                                                                                                                                                                                                                                                                                                                                                                                                                                                                                                                                                                                                                                                                                                                                                                                                                                                                                                                                                                                                                                                                                                                                                |                     |                                              |                                               |                 |
| O.C -1/2 CARRIDGE Bolts<br>WHEN BRICK VENCER EXITS -   | GUARDRAIL M.                                                                                                                                                                                                                                                                                                                                                                                                                                                                                                                                                                                                                                                                                                                                                                                                                                                                                                                                                                                                                                                                                                                                                                                                                                                                                                                                                                                                                                                                                                                                                                                                                                                                                                                                                                                                                                                                                                                                                                                                                                                                                                                   | IN-36" HEGH         |                                              |                                               |                 |
| DELS WILL BE BUILT FREE                                | 5/4×6 TOP CAP 2                                                                                                                                                                                                                                                                                                                                                                                                                                                                                                                                                                                                                                                                                                                                                                                                                                                                                                                                                                                                                                                                                                                                                                                                                                                                                                                                                                                                                                                                                                                                                                                                                                                                                                                                                                                                                                                                                                                                                                                                                                                                                                                | LESS TH             |                                              |                                               |                 |
| STANDOING = EXTER<br>BENUL At HOUSE 36 1               | ASHING                                                                                                                                                                                                                                                                                                                                                                                                                                                                                                                                                                                                                                                                                                                                                                                                                                                                                                                                                                                                                                                                                                                                                                                                                                                                                                                                                                                                                                                                                                                                                                                                                                                                                                                                                                                                                                                                                                                                                                                                                                                                                                                         |                     | H"SPHERE<br>CHNT PASS<br>THROUGH<br>SHAIL NU | * 4x. POST SET I<br>ANAILEDOE SCA<br>NO NOTCH | REWED           |
| * DECRETNY SIZE                                        | A                                                                                                                                                                                                                                                                                                                                                                                                                                                                                                                                                                                                                                                                                                                                                                                                                                                                                                                                                                                                                                                                                                                                                                                                                                                                                                                                                                                                                                                                                                                                                                                                                                                                                                                                                                                                                                                                                                                                                                                                                                                                                                                              | O MORETHAN 64       | A 6"50<br>2455                               | HERE TO FRAMING                               | 224 ×           |
| *T - 5 1.                                              | BSTSEZE 4.K.                                                                                                                                                                                                                                                                                                                                                                                                                                                                                                                                                                                                                                                                                                                                                                                                                                                                                                                                                                                                                                                                                                                                                                                                                                                                                                                                                                                                                                                                                                                                                                                                                                                                                                                                                                                                                                                                                                                                                                                                                                                                                                                   | BOLTS 2 PER<br>POST | FRADE -                                      | * GRASPABLE<br>34"+038" W/<br>+ CONTINUOUS    | IENDS RE-WRITED |
| + FLASHING GALVANIZED<br>ALL DELAS THAT ARE            | 3.25"                                                                                                                                                                                                                                                                                                                                                                                                                                                                                                                                                                                                                                                                                                                                                                                                                                                                                                                                                                                                                                                                                                                                                                                                                                                                                                                                                                                                                                                                                                                                                                                                                                                                                                                                                                                                                                                                                                                                                                                                                                                                                                                          |                     | *                                            | RISE: MAX 8.25                                | 2"0.C           |
| LEDGERED to HOUSE                                      |                                                                                                                                                                                                                                                                                                                                                                                                                                                                                                                                                                                                                                                                                                                                                                                                                                                                                                                                                                                                                                                                                                                                                                                                                                                                                                                                                                                                                                                                                                                                                                                                                                                                                                                                                                                                                                                                                                                                                                                                                                                                                                                                | Footant             |                                              | RUN: 9" Minimu                                | int             |
| FRANKING                                               |                                                                                                                                                                                                                                                                                                                                                                                                                                                                                                                                                                                                                                                                                                                                                                                                                                                                                                                                                                                                                                                                                                                                                                                                                                                                                                                                                                                                                                                                                                                                                                                                                                                                                                                                                                                                                                                                                                                                                                                                                                                                                                                                | t 12," t 6"         |                                              | ALL RISERS EQUA<br>READ 10'' - NO N           |                 |