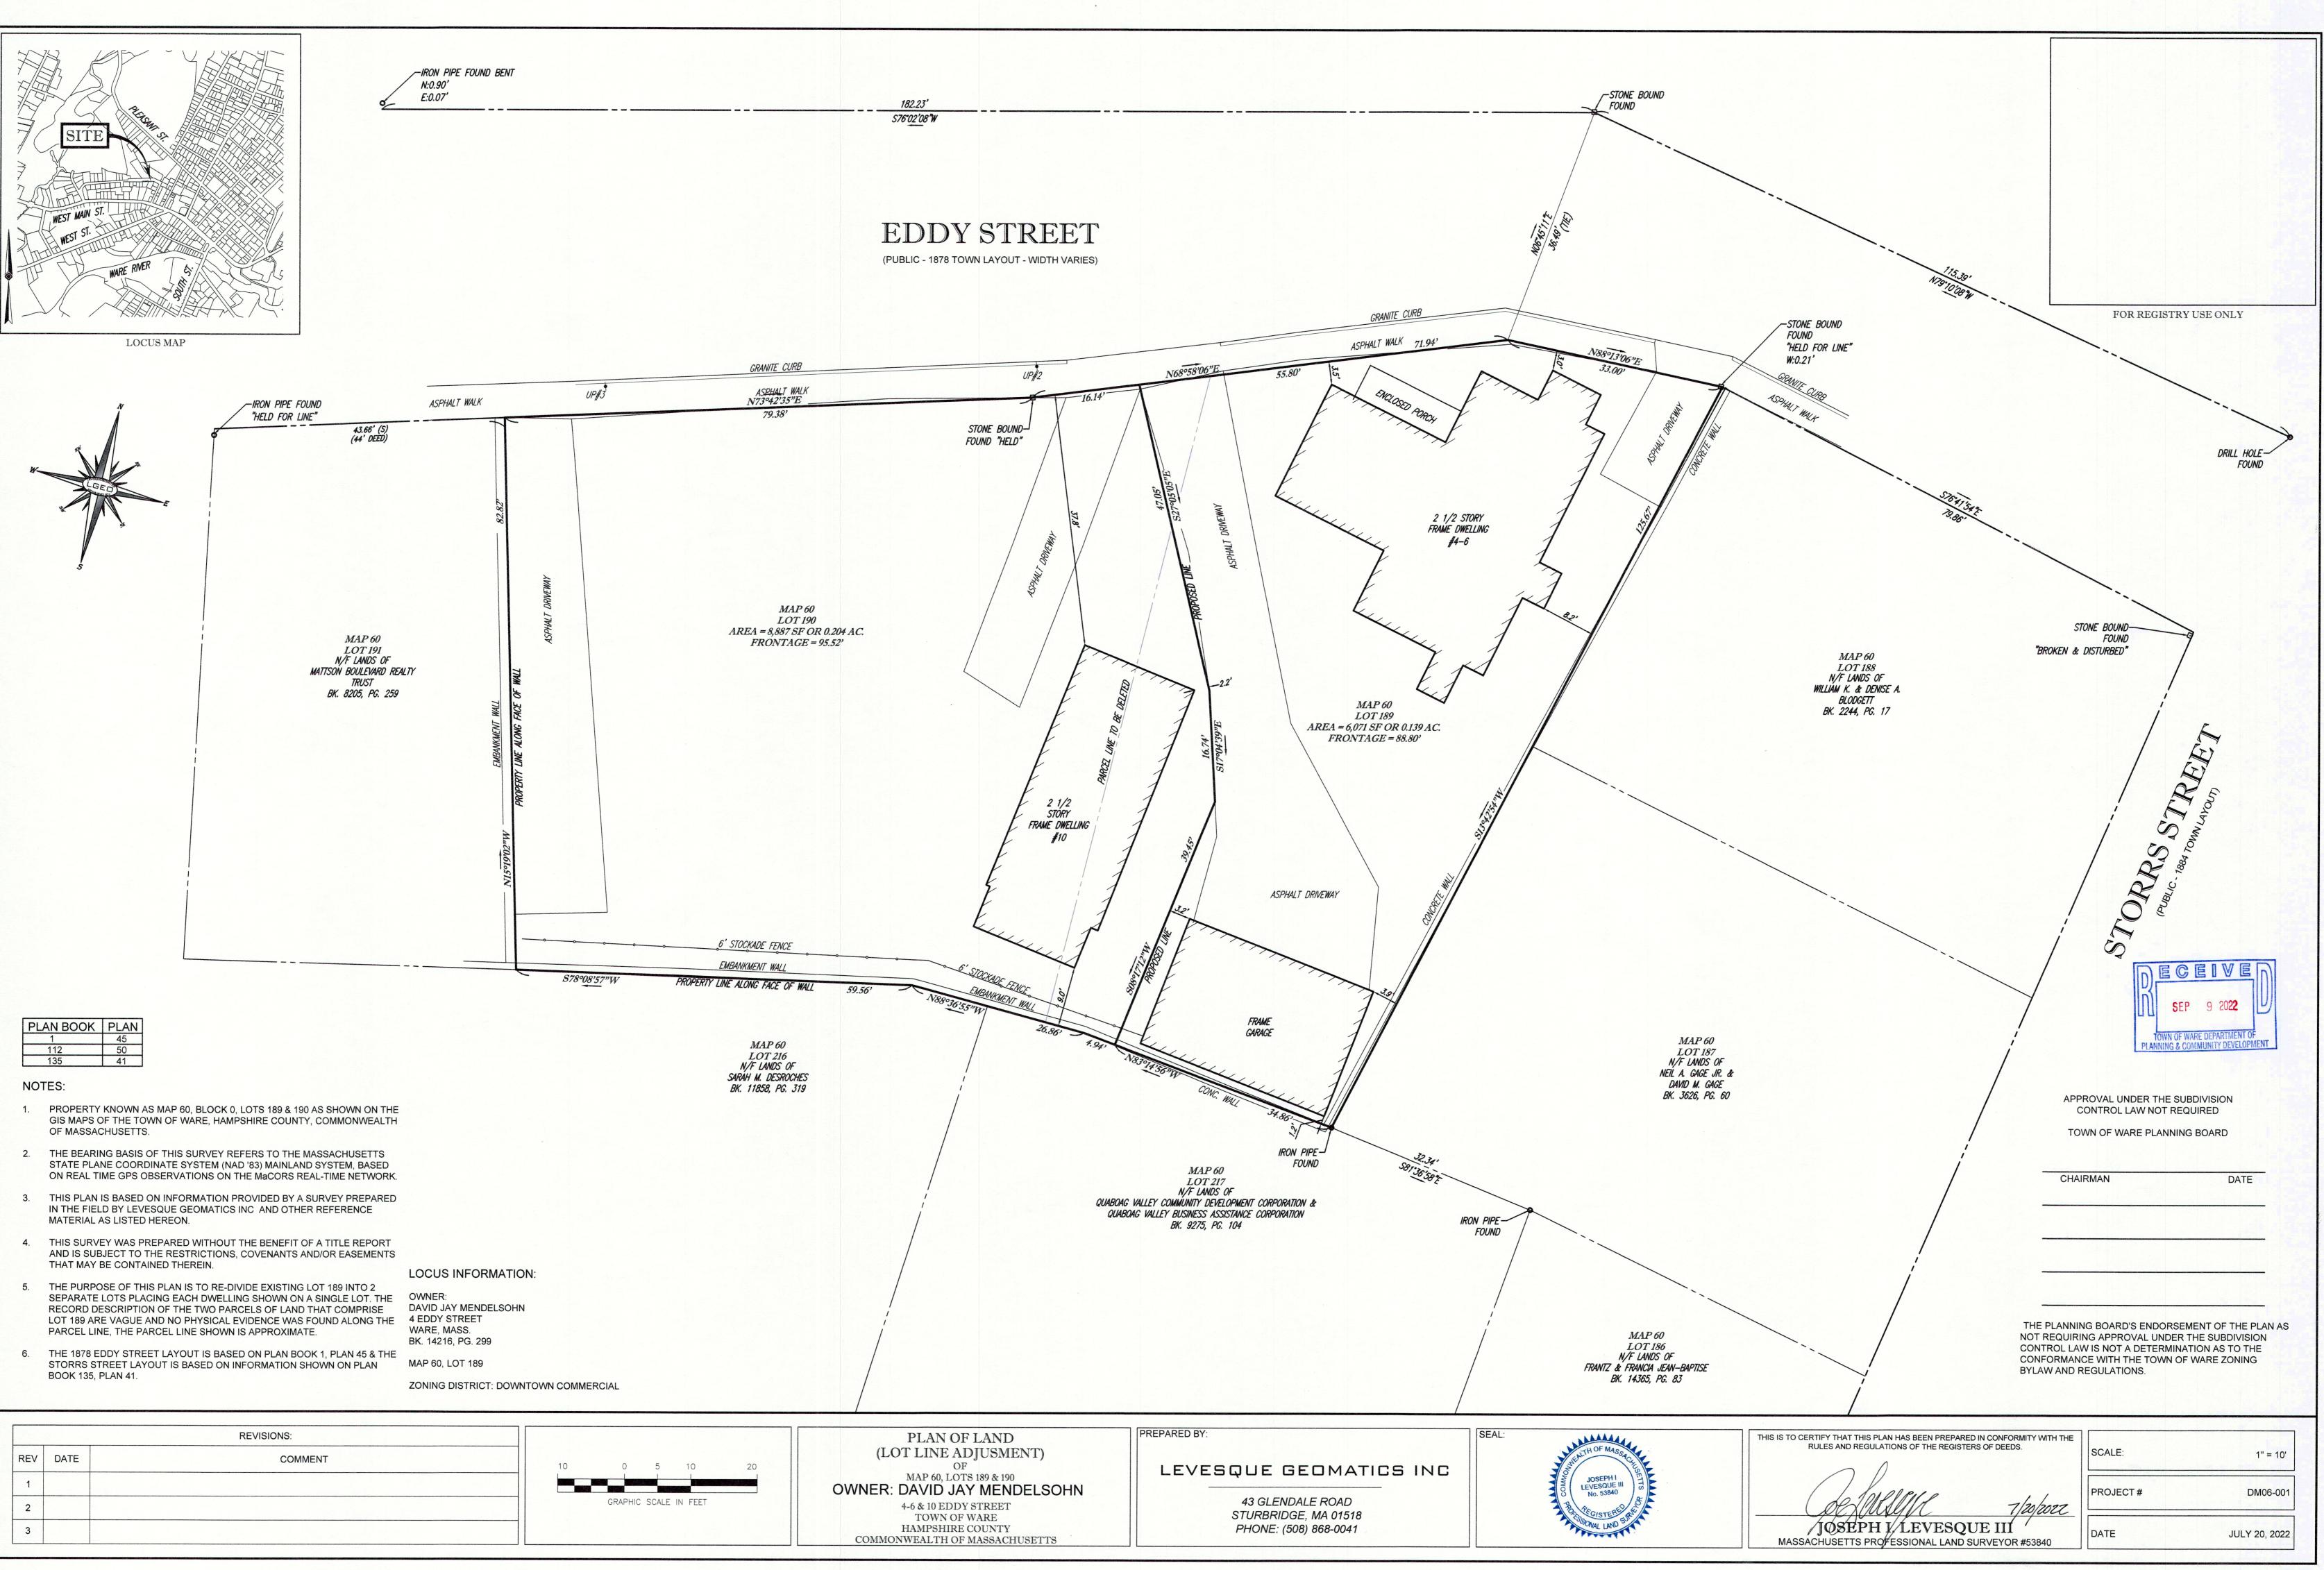

- Pledge of Allegiance
- Administrative
  - o Approval of minutes from September 1<sup>st</sup>, 2022
  - ANR-2022-06 (Pine Street) [Continued from 8/18/2022 meeting]
  - o ANR-2022-09 (Eddy Street)

<u>Vote to determine that Planning Board approval is not required under the Subdivision</u> <u>Control Law.</u>