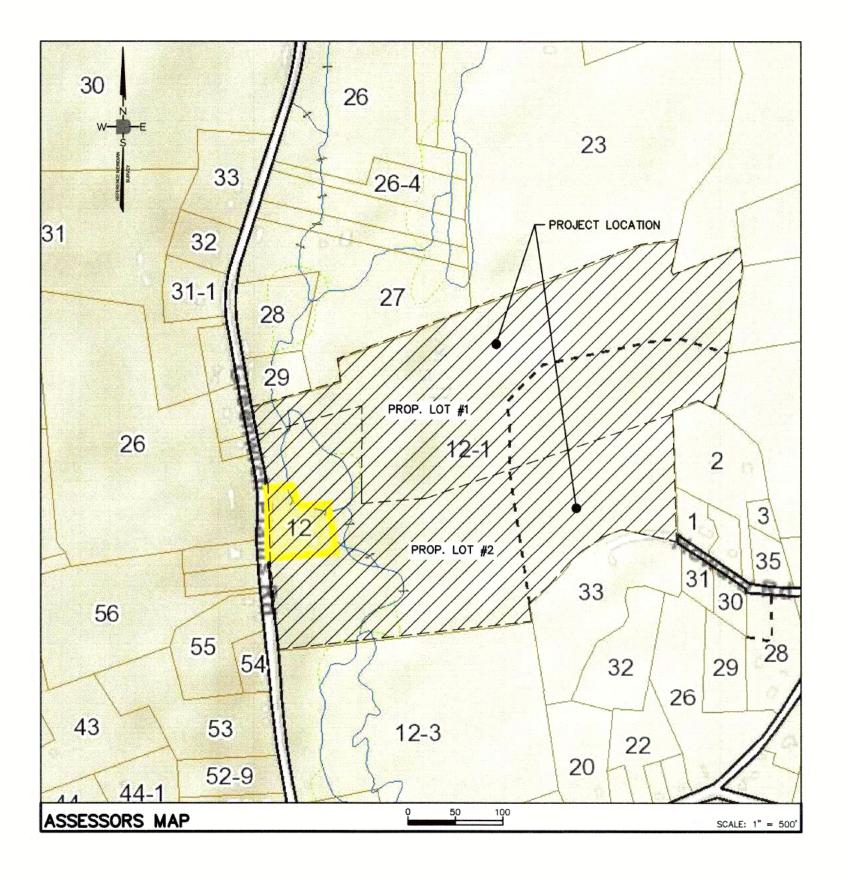

# Public Hearings

- 7:10 pm: SP-2022-08 (45 Greenwich Plains Road)
  - The applicant (Melink Solar Development) is seeking a Special Permit for
    - annual renewal of an approved large scale solar facility located at <u>45</u> <u>Greenwich Plains Road</u>, deeds recorded in the Hampshire County Register of Deeds, Book <u>13457</u>, Page <u>159</u>. Assessor's Parcel <u>22-0-12 & 22-12-1</u>. Zoned <u>Rural Residential (RR)</u>.

**SITE LOCATION:** <u>45 Greenwich Plains Road, Ware, MA.</u> Said premises being further described in deeds recorded in the Hampshire County Registry of Deeds, Book 13457, Page 159. Property is also identified as Assessor's Parcel 22-0-12 & 22-12-1. Zoned: Rural Residential (RR).