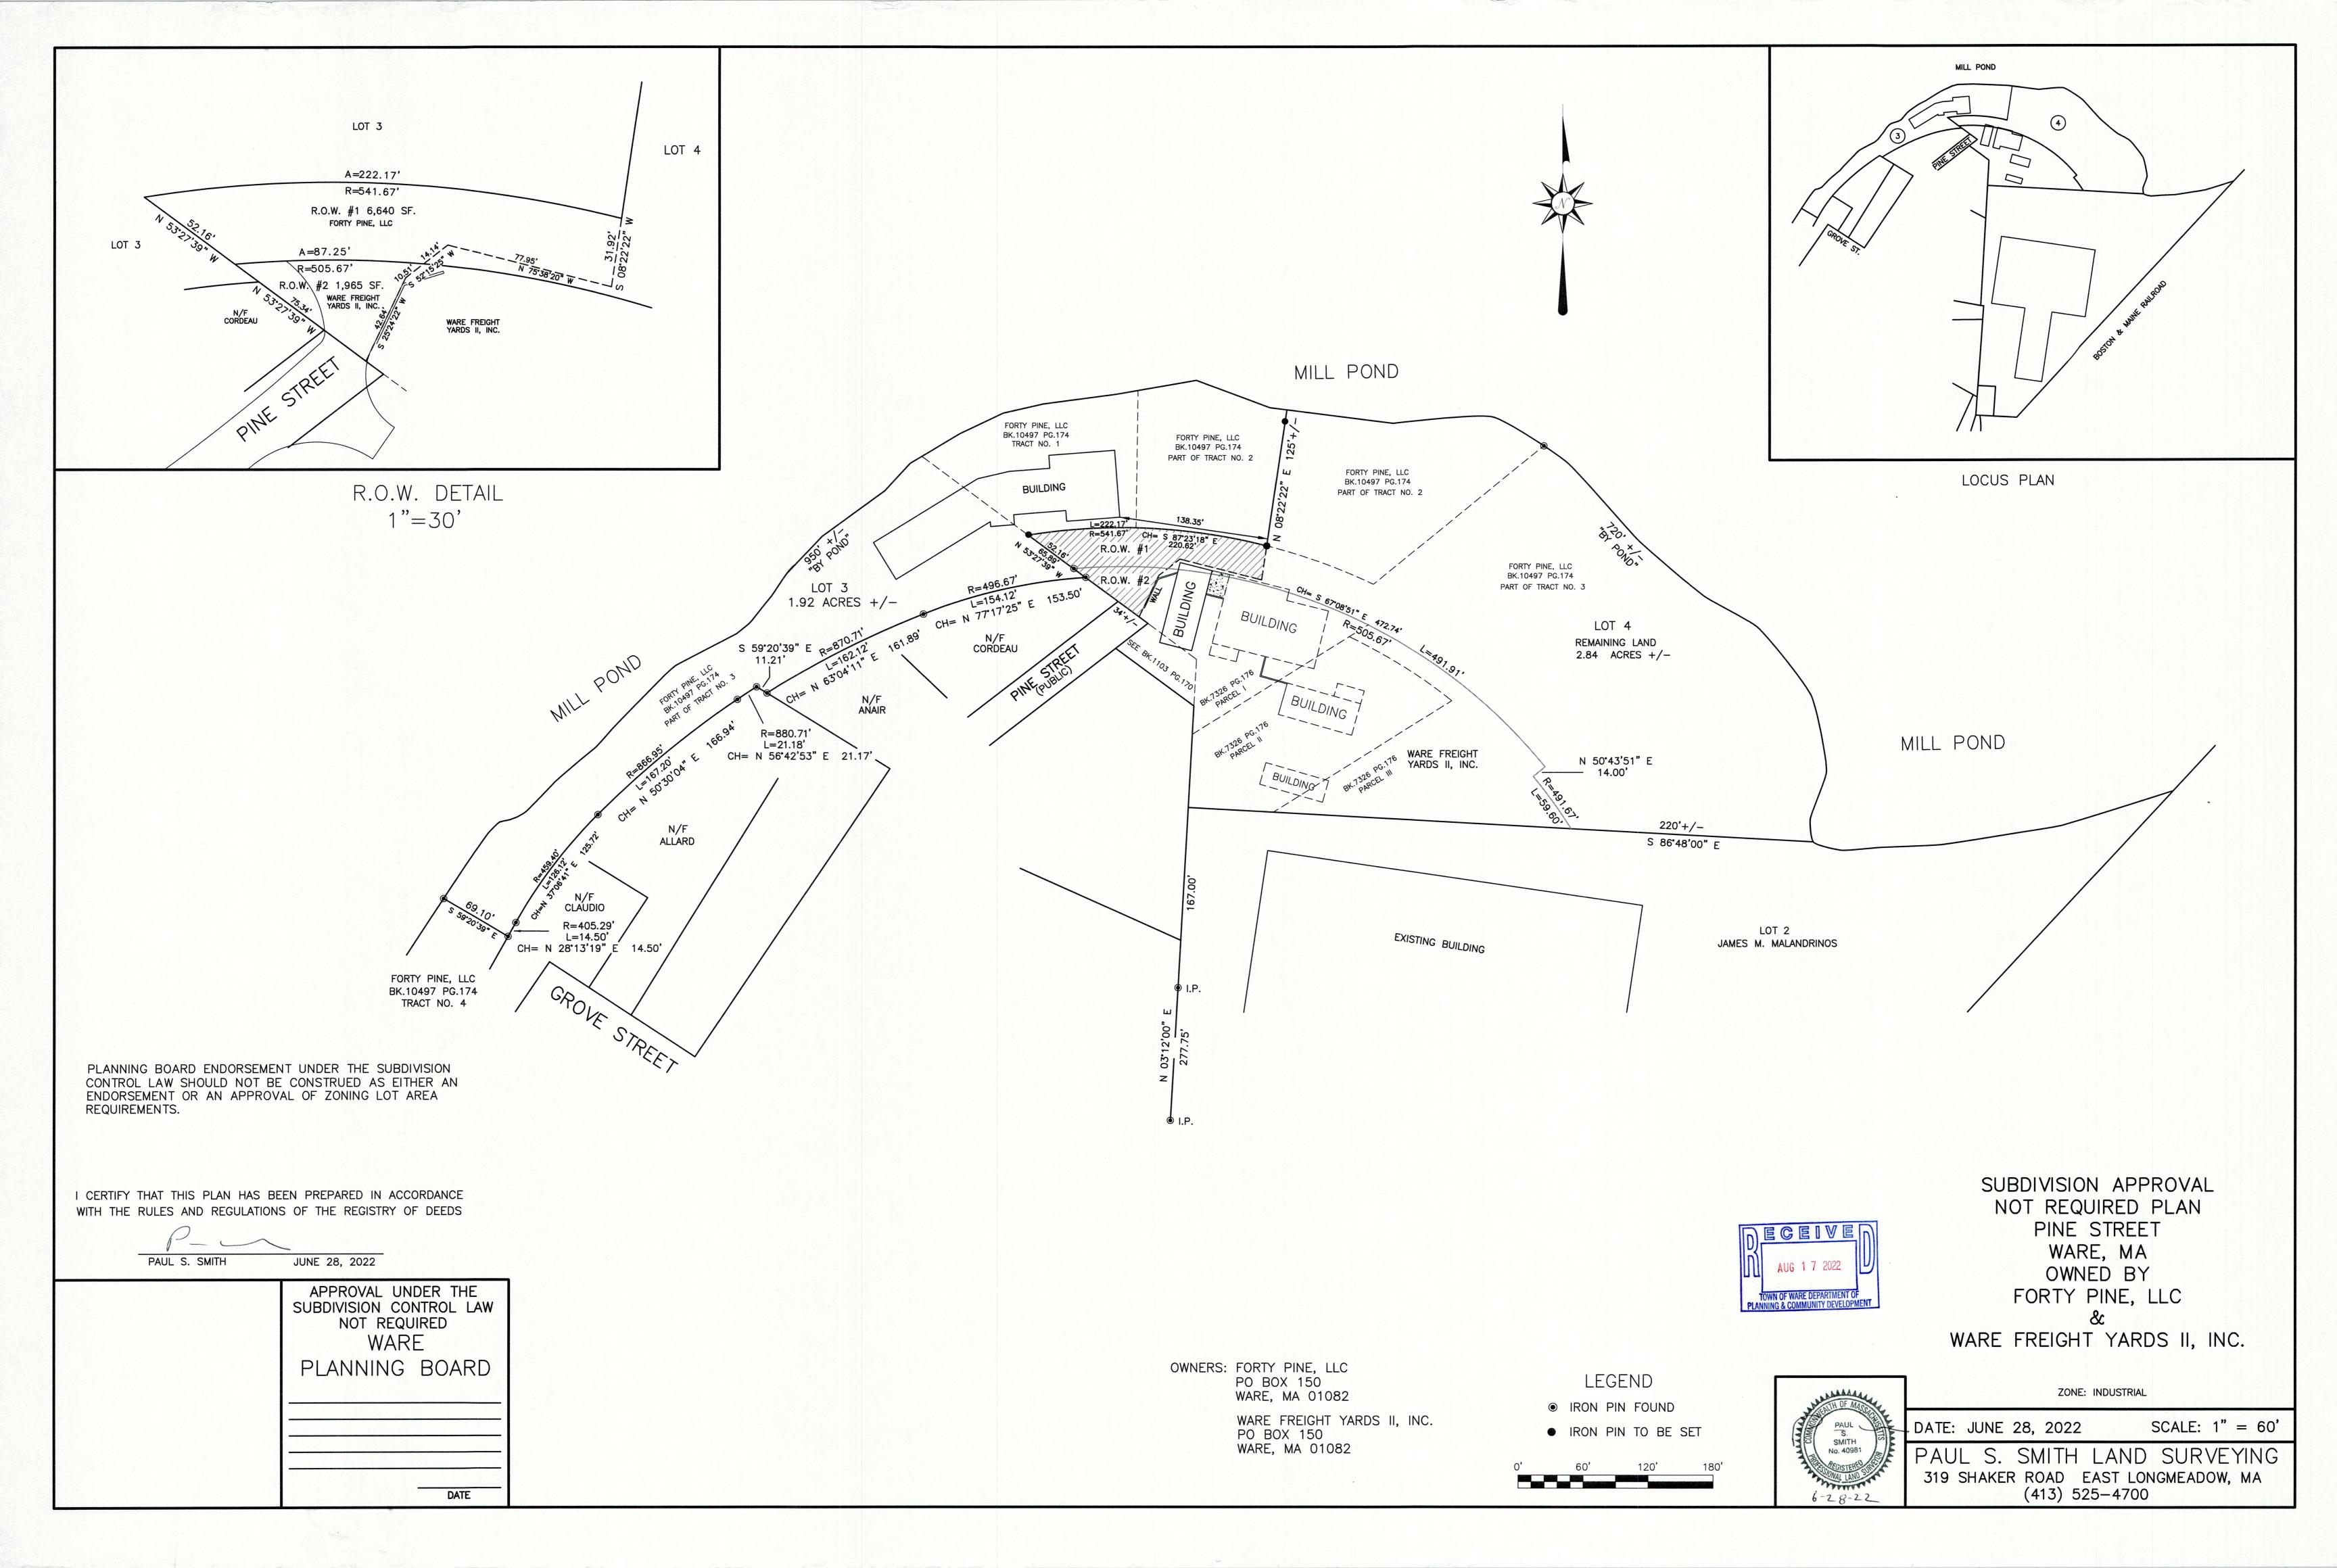

- Pledge of Allegiance
- Administrative
  - o Approval of minutes from September 1<sup>st</sup>, 2022
  - ANR-2022-06 (Pine Street) [Continued from 8/18/2022 meeting]
  - o ANR-2022-09 (Eddy Street)

<u>Vote to determine that Planning Board approval is not required under the Subdivision</u> <u>Control Law.</u>