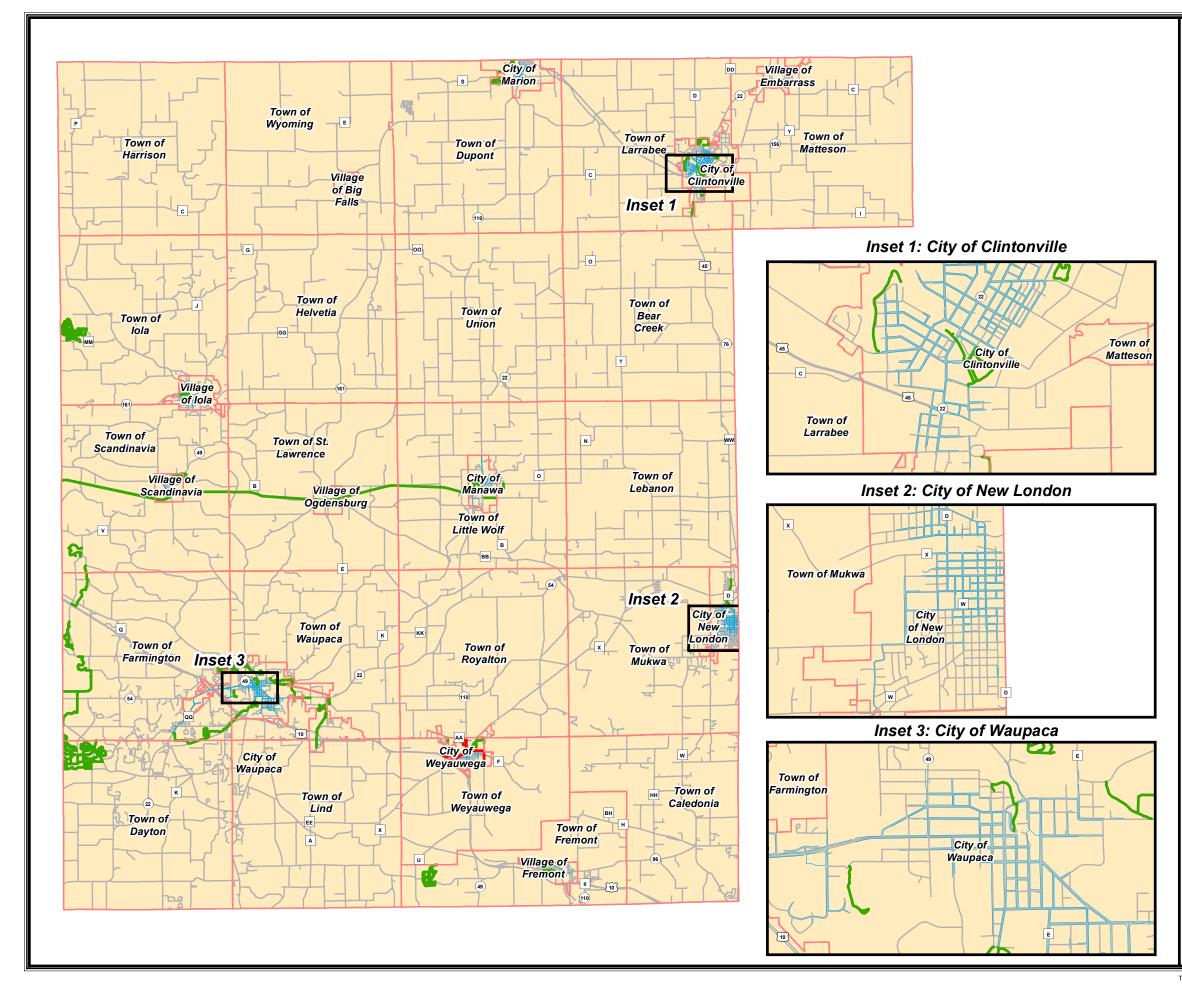

## Map 1-2: Waupaca County Bicycle & Pedestrian Plan

## Existing Bicycle & Pedestrian Facilities

## Legend

Off Road Multi Use Path

Signed Bicycle Route

— Sidewalk

Source: Base data provided by Waupaca County 2015. Existing facilities provided by Waupaca County & ECWRPC 2016.

This data was created for use by the East Central Wisconsin Regional Planning Commission Geographic Information System. Any other use/application of this information is the responsibility of the user and such use/application is at their own risk. East Central Wisconsin Regional Planning Commission disclaims all liability regarding fitness of the information for any use other than for East Central Wisconsin Regional Planning Commission business.

PREPARED OCTOBER 2017 BY: