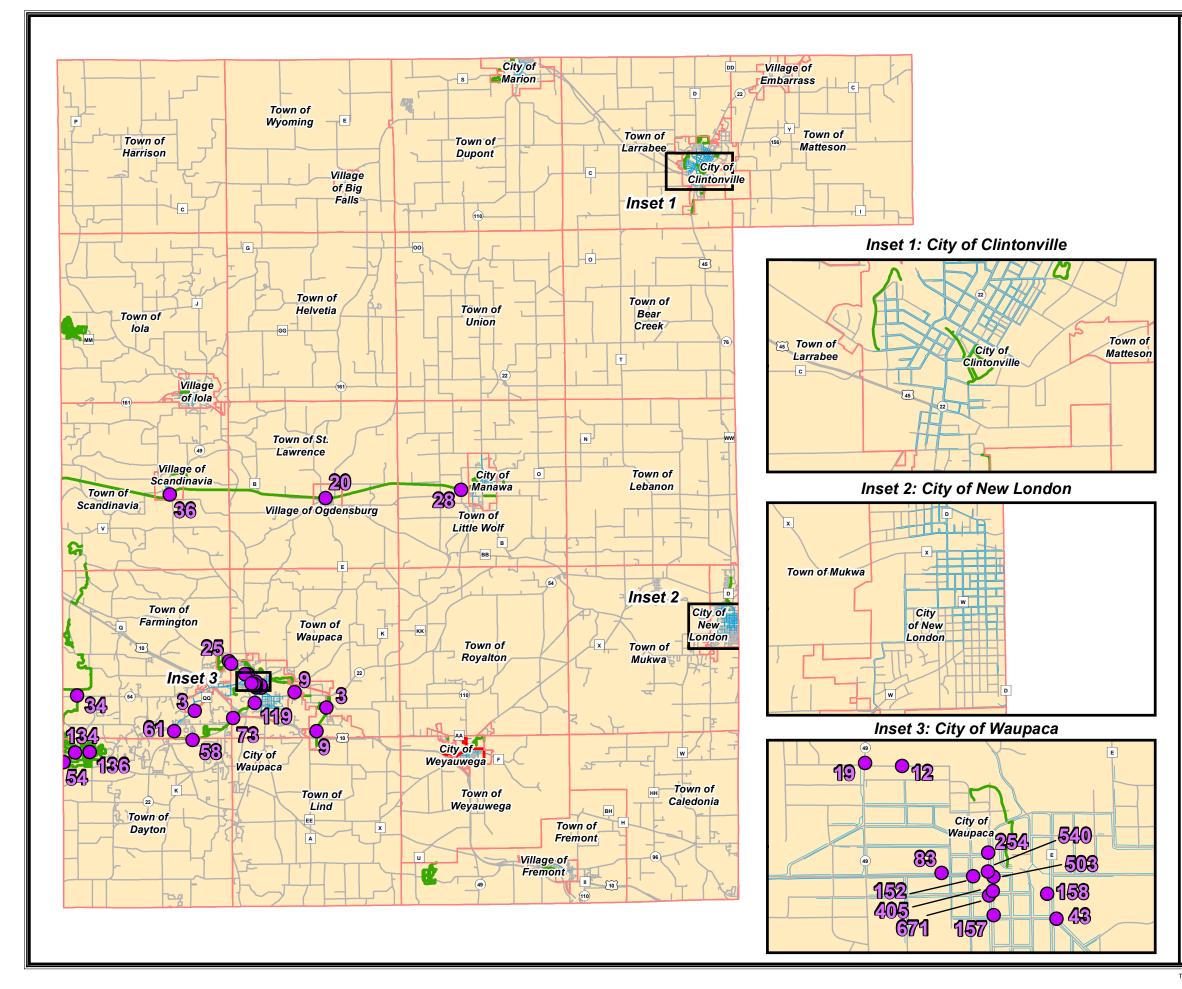

## Map 1-4: Waupaca County Bicycle & Pedestrian Plan

## Bicycle Pedestrian Counts & Strava Travel Data.

## Legend

Bicycle Pedestrian Counts

Off Road Multi Use Path

Signed Bicycle Route

- Sidewalk

 $\bigcirc$ 

## Source:

Base data provided by Waupaca County 2015. Existing facilities provided by Waupaca County & ECWRPC 2016. Bicycle Pedestrian Counts data provided by ECWRPC 2017. Strava data provided by strava 2015.