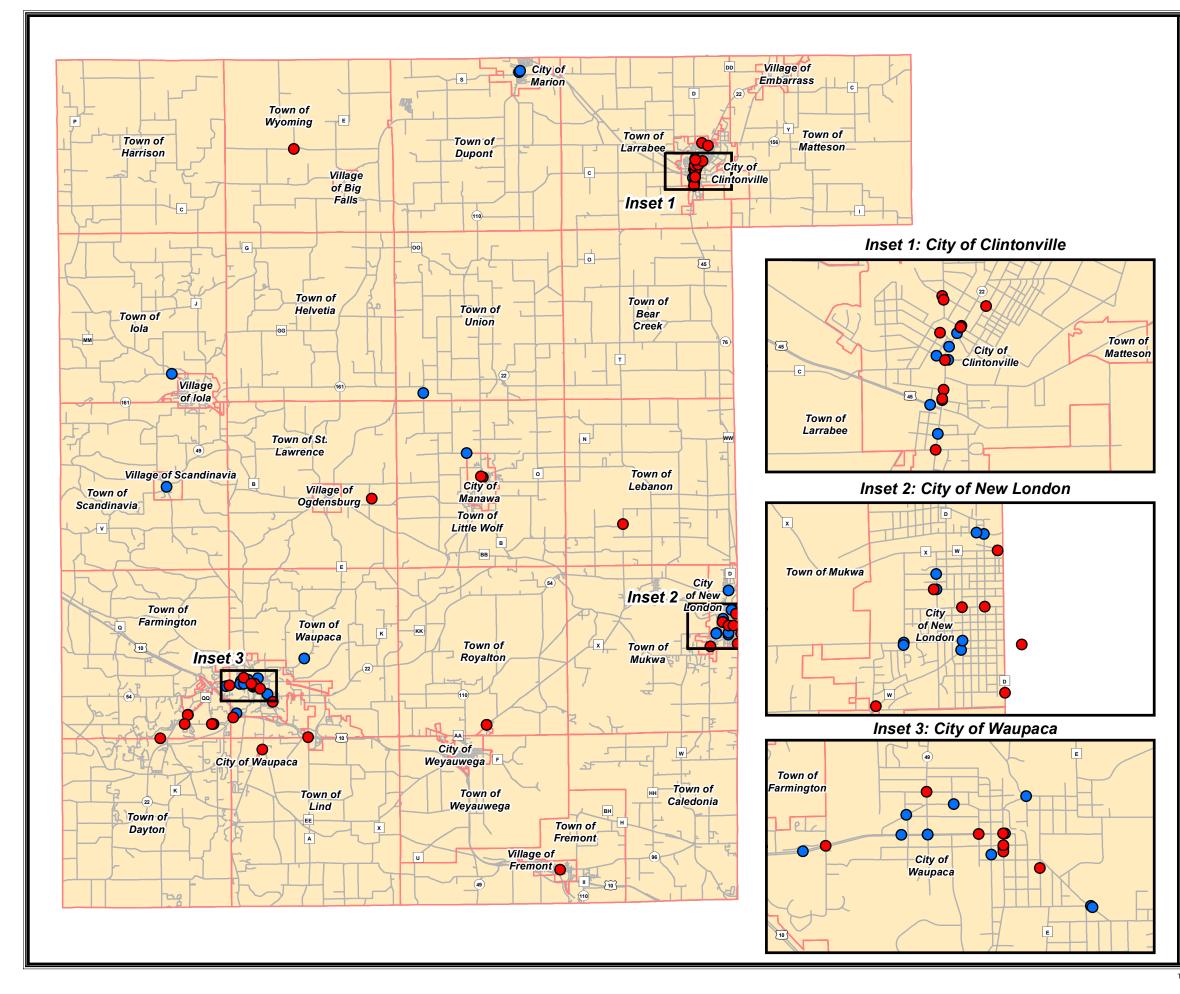

## Map 1-5 Waupaca County Bicycle & Pedestrian Plan

## **Bicycle & Pedestrian Crashes**

## Legend

Pedestrian Crash Locations

Bicycle Crash Locations

Source: Base data provided by Waupaca County 2015. Crash data provided by WIS DOT 2015.

This data was created for use by the East Central Wisconsin Regional Planning Commission Geographic Information System. Any other use/application of this information is the responsibility of the user and such use/application is at their own risk. East Central Wisconsin Regional Planning Commission disclaims all liability regarding fitness of the information for any use other than for East Central Wisconsin Regional Planning Commission business.