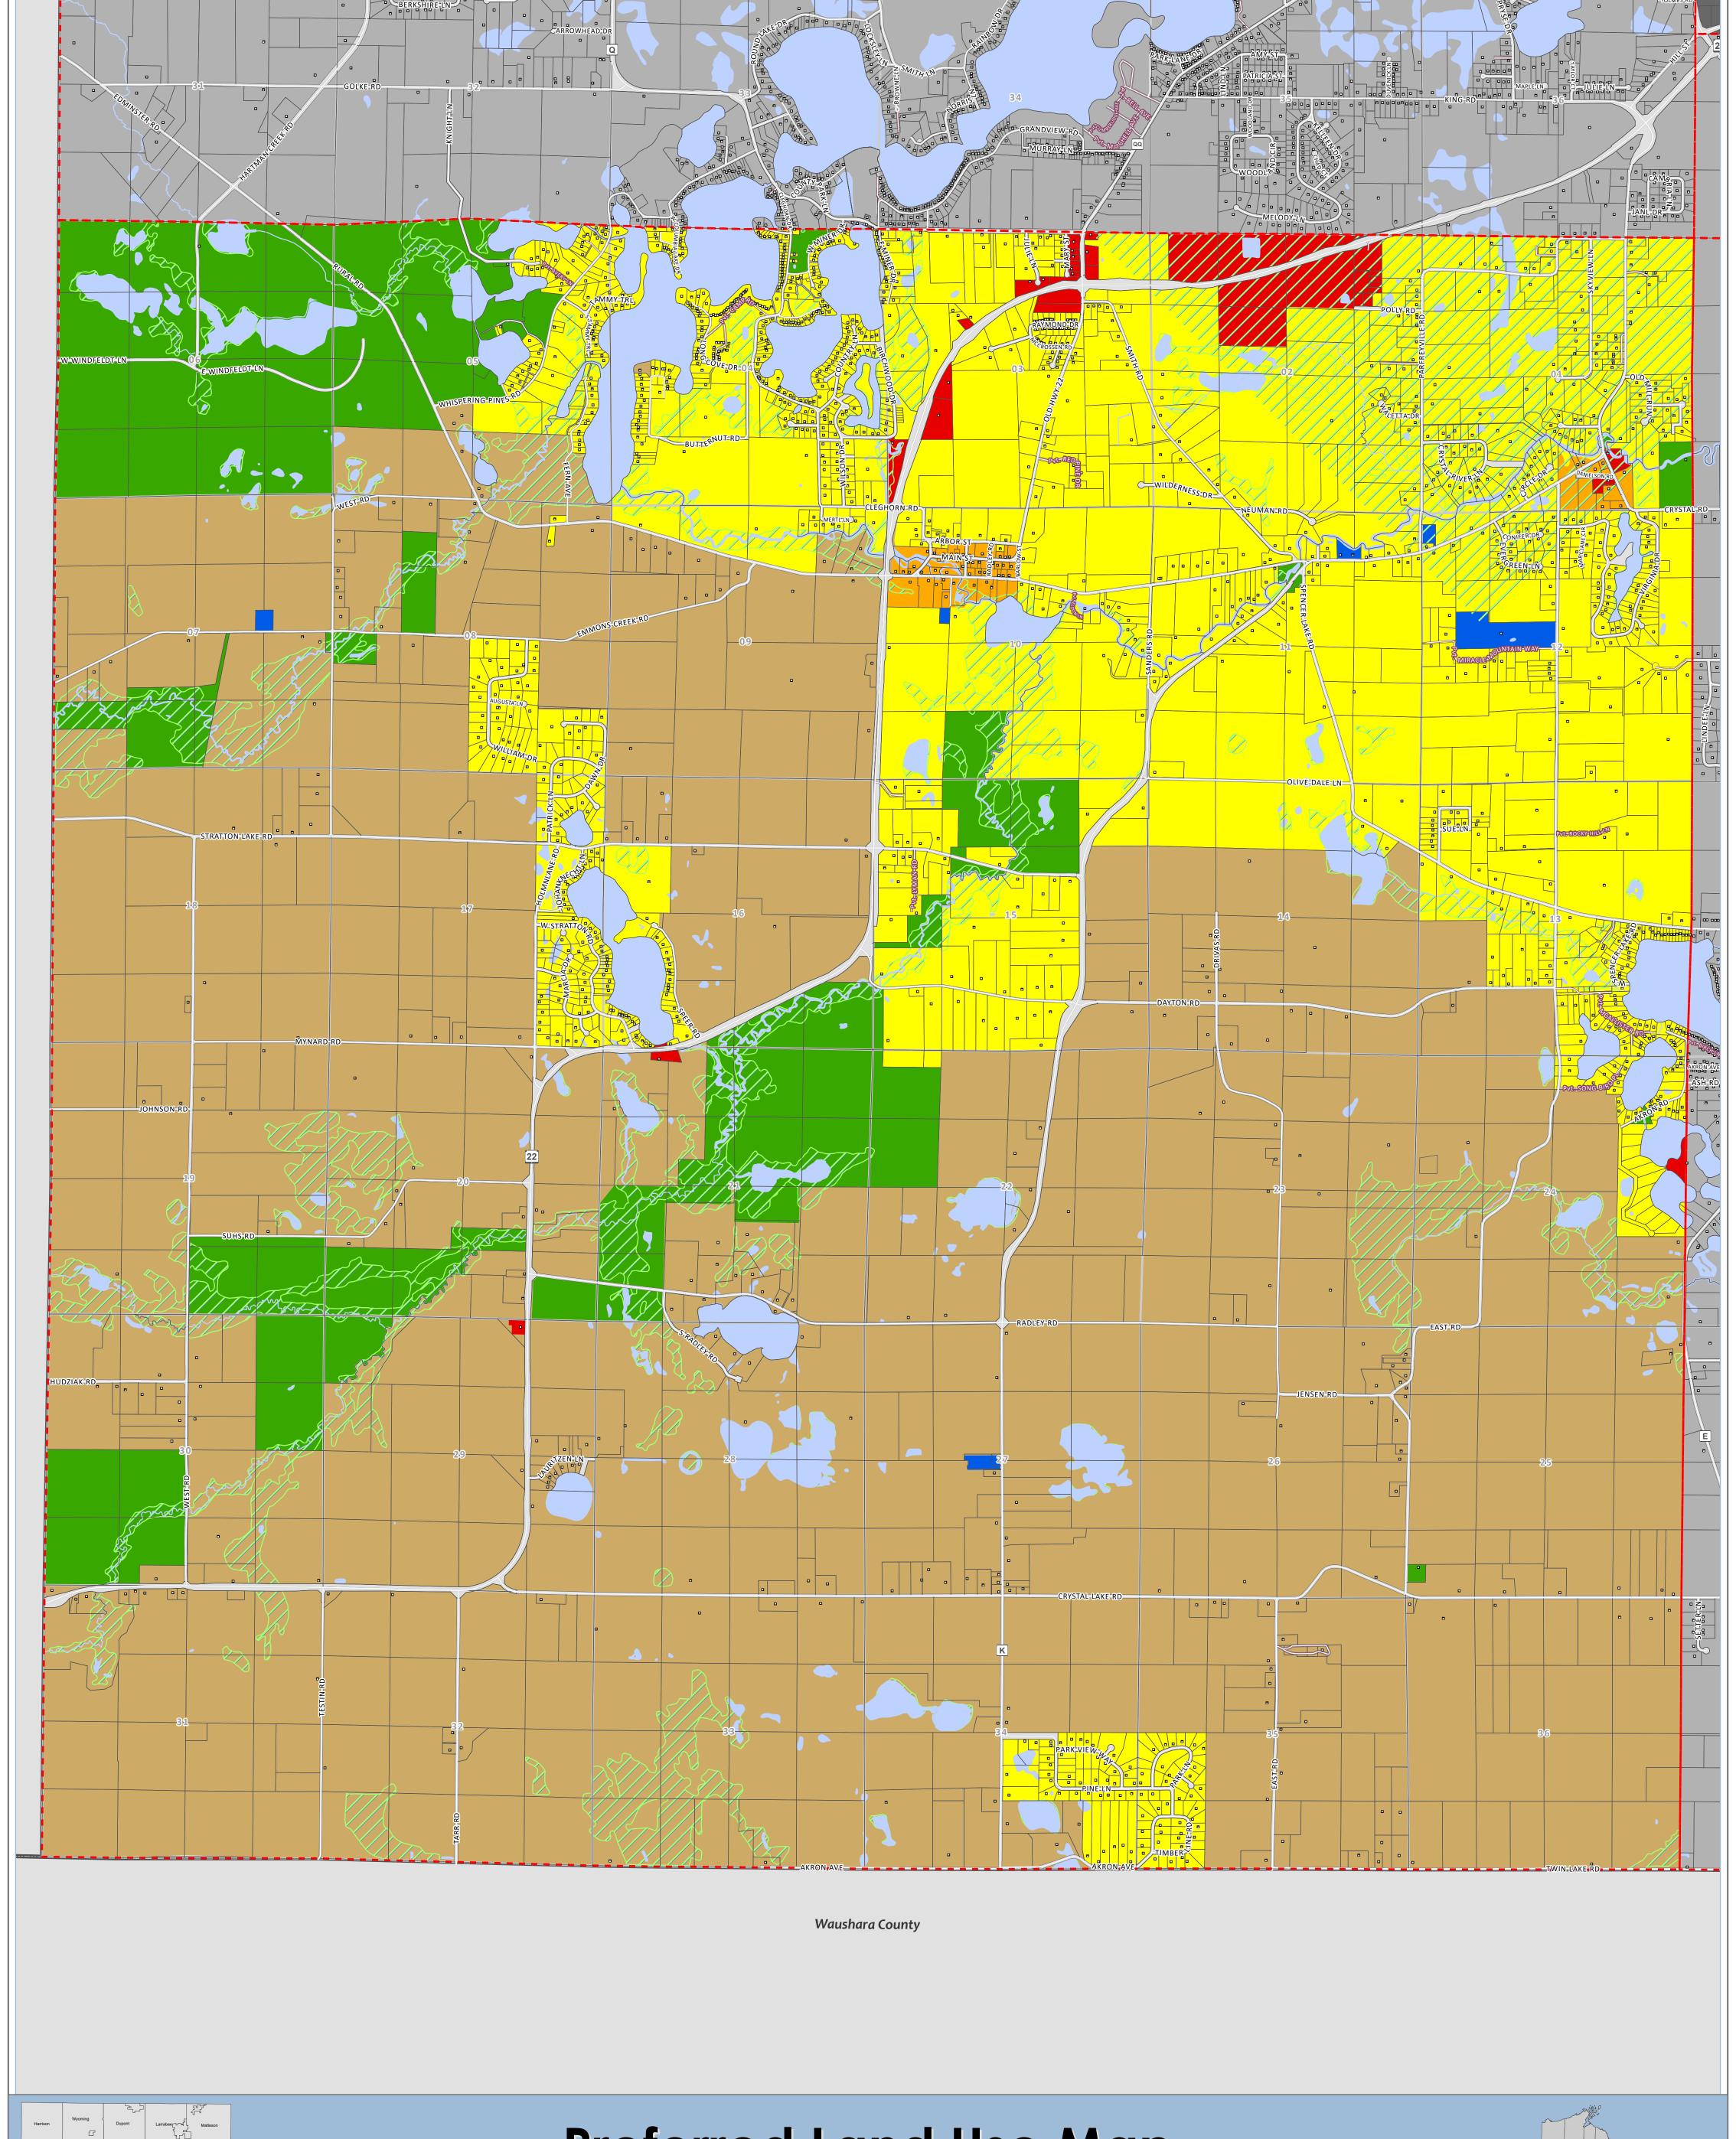

# Preferred Land Use Map

## **Town of Dayton**

Waupaca County Wisconsin

## **Preferred Land Use Classifications**